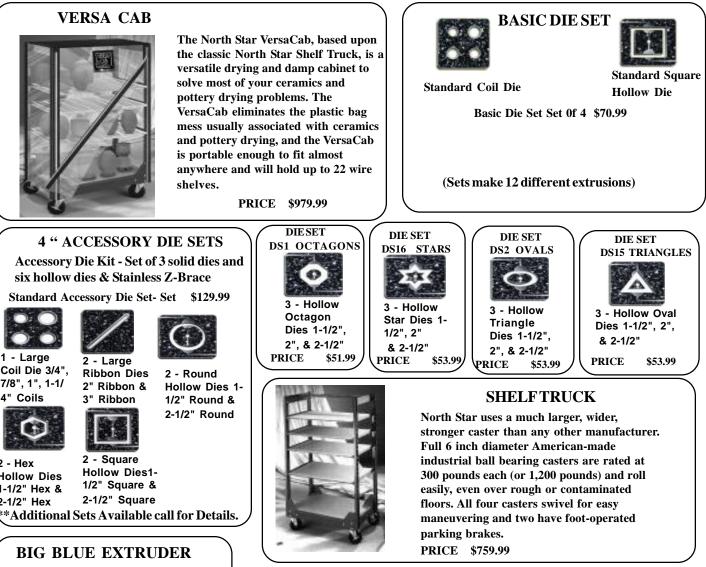

y.                            | \$719.99        |
| 24"Slab Roller Model 1021<br>(with canvas and wagon wheel handle) | \$1,229.99   | CT-503 30" SlabRoller with<br>counter top table mount, handle &<br>canvas | \$990.99        |
| <b>** Additional Models not Listed.</b>                           |              | 503 30" Slab Roller with handle with Wagon Wheel & canvas.                | \$825.99        |

#### PORTABLE SLAB ROLLER 18"



### NORTH STAR SLAB ROLLERS METAL REPLACEMENT GEARS

 #2 Small Gear
 \$51.99

 #3 Large Idler Gear
 \$72.91

 #5 Gear
 \$49.91

(Complete Gear Set Requires 2 #5 Gears)

PRICES SUBJECT TO CHANGE WITHOUT NOTICE 44

PDF Created with deskPDF PDF Creator X - Trial :: http://www.docudesk.com

## NORTHSTAR EQUIPMENT 2 4/09/21 DISCOUNT 10% PLUS FREIGHT ALL ITEMS



### NORTH STAR EXTRUDERS

North Star Standard Extruder models are simplest and safest clay extruders for small to medium extrusions - the type of extrusions most potters and ceramic artists do the majority of the time. The Standard Extruders are fully guaranteed against defects in materials and workmanship for life. (DISCOUNT 10% PLUS FREIGHT)



ITEM PRICE STAINLESS EXTRUDER PACKAGE \$549.99 STAINLESS EXTRUDER \$469.99 **ULTIMATE EXTRUDER PACAKAGE \$889.99** EXPANDED EXTRUDER PACKAGE \$735.99

**DISCOUNT 10% PLUS FREIGHT** 

45 CONTACT US FOR A COMPLETE CATALOG. PRICES SUBJECT TO CHANGE WITHOUT NOTICE

Coil Die 3/4". 7/8", 1", 1-1/ 4" Coils

- Hex Hollow Dies 1-1/2" Hex & 2-1/2" Hex



North Star's Big Blue Clay Extruder does not look or work like any other large capacity extruder on th