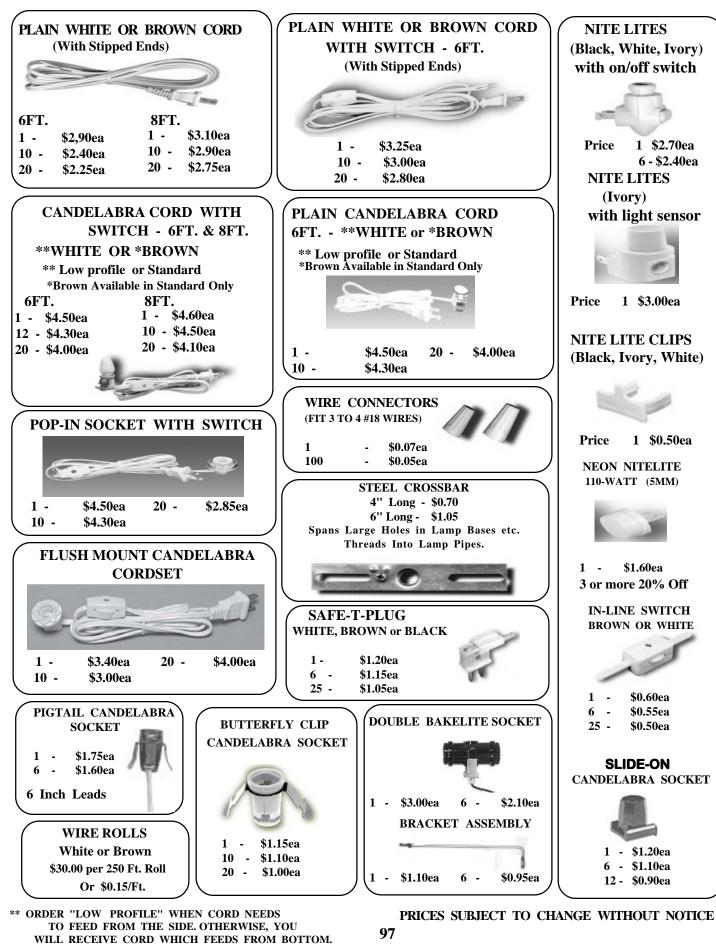

SE and FINE                                                                                                                       |
|                                                                                                 | 9" x 11"<br>220 GRIT<br>1 - \$3.50ea<br>6 - \$2.25ea<br>OVAL BISQUE<br>SANDERS<br>Yellow - Fine<br>Red - Course<br>1 - \$1.75 ea<br>6 - 20%<br>12 - 30% |

PRICES SUBJECT TO CHANGE WITHOUT NOTICE

# **SPIGOTS, PUMPS & HANDLES**



PRICES SUBJECT TO CHANGE WITHOUT NOTICE

PDF Created with deskPDF PDF Creator X - Trial :: http://www.docudesk.com

## **CORK & WOOD PRODUCTS**



# **CERAMIC & GLASS ACCESSORIES**



94 PRICES SUBJECT TO CHANGE WITHOUT NOTICE

# **CLOCKS & ACCESSORIES**



## **ASSORTED PRODUCTS & ACCESSORIES**



# **ELECTRICAL CORDS & ACCESSORIES**



# LIGHTS & LAMP ACCESSORIES



## **SPECIALTY ELECTRIC KITS**



PRICES SUBJECT TO CHANGE WITHOUT NOTICE

# LAMPACCESSORIES



## **MUSIC AND EQUIPMENT**



PRICES SUBJECT TO CHANGE WITHOUT NOTICE

## **CHRISTMAS ACCESSORIES**



COLORS AVAILABLE IN MOST-- BUT NOT ALL -- STYLES LIGHTS: ASSORTED, CLEAR, RED, BLUE, GREEN, AMBER, PINK, AQUA STARS: CLEAR, AMBER, RED, BLUE, GREEN, IRRIDESCENT.





PRICES SUBJECT TO CHANGE WITHOUT NOTICE 102

# **OVERGLAZES & AMACO PRODUCTS**

#### AMACO UNDERGLAZE PENCILS (LEAD FREE)

| Color  | Temp    | Price   |
|--------|---------|---------|
| Black  | Cone 10 | \$15.50 |
| Green  | Cone 10 | \$15.50 |
| Blue   | Cone 10 | \$15.50 |
| Brown  | Cone 5  | \$15.50 |
| Yellow | Cone 5  | \$15.50 |
| Rose   | Cone 5  | \$15.50 |

Set of Six Colors \$96.00

##