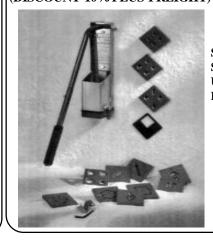

h Wagon Wheel & canvas.                | \$825.99        |

#### PORTABLE SLAB ROLLER 18"



### NORTH STAR SLAB ROLLERS METAL REPLACEMENT GEARS

 #2 Small Gear
 \$51.99

 #3 Large Idler Gear
 \$72.91

 #5 Gear
 \$49.91

(Complete Gear Set Requires 2 #5 Gears)

PRICES SUBJECT TO CHANGE WITHOUT NOTICE 44

PDF Created with deskPDF PDF Creator X - Trial :: http://www.docudesk.com

## NORTHSTAR EQUIPMENT 2 4/09/21 DISCOUNT 10% PLUS FREIGHT ALL ITEMS



### NORTH STAR EXTRUDERS

North Star Standard Extruder models are simplest and safest clay extruders for small to medium extrusions - the type of extrusions most potters and ceramic artists do the majority of the time. The Standard Extruders are fully guaranteed against defects in materials and workmanship for life. (DISCOUNT 10% PLUS FREIGHT)



ITEM PRICE STAINLESS EXTRUDER PACKAGE \$549.99 STAINLESS EXTRUDER \$469.99 **ULTIMATE EXTRUDER PACAKAGE \$889.99** EXPANDED EXTRUDER PACKAGE \$735.99

**DISCOUNT 10% PLUS FREIGHT** 

45 CONTACT US FOR A COMPLETE CATALOG. PRICES SUBJECT TO CHANGE WITHOUT NOTICE

Coil Die 3/4". 7/8", 1", 1-1/ 4" Coils

- Hex Hollow Dies 1-1/2" Hex & 2-1/2" Hex



North Star's Big Blue Clay Extruder does not look or work like any other large capacity extruder on the market. There are no heavy bars or levers to injure the operators head or feet. Extrusions up to 5" in diameter.

Includes #992 Die Set: 41/2" Hollow Round, Square, Hex & Stainless Steel Center Brace.

**Big Blue Package** \$1,135.99 **DISCOUNT 10% PLUS FREIGHT** 

PDF Created with deskPDF PDF Creator X - Trial :: http://www.docudesk.com

## SPE