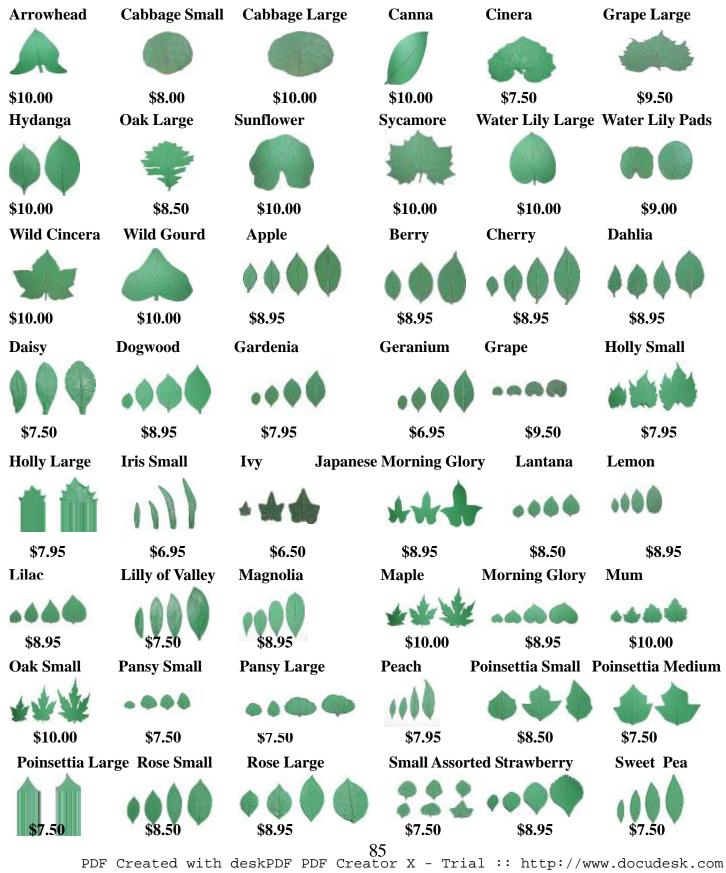

#### Η

| <u>H</u>                |           |
|-------------------------|-----------|
| Handles, Cane, etc      | 92        |
| Hinges, Brass           | 106       |
| Honey Sticks            | 93        |
| Hummingbird Stoppers    | 92        |
| Hydrometer              | 69        |
| High Fire Blanket-Board | 32-101    |
| J-K                     |           |
| Jewelry Findings        | 105       |
| Kemper Tools            | 72-84     |
| Kick Wheels             | 34        |
| Kilns, Electric         | 55-60     |
| Kilns, Gas & Raku       | 32,54     |
| Kiln Parts              | 62        |
| Kiln Patch              | 8,62      |
| Kiln Posts and Stilts   | 66-67     |
| Kiln Shelves            | 25,59,61  |
| Kiln Wash               | 8         |
| <u>L</u>                |           |
| Labels, Product         | 92        |
| Laguna Eguipment        | 34-36     |
| Lamp Making Supplies    | 97-98,100 |
| Leaves,Clay             | 85        |
| Lid Master              | 49        |
| Lotion Pumps            | 92        |
| Lusters                 | 108       |
| M                       |           |
| Magnets                 | 107       |
| Mason Stains            | 11-12     |
| MasterCast Clay         | 2         |
| Mending Products        | 96        |
| Metallics, Rub-Ons      | 104       |
| Mold Bands/Straps       | 107       |
| Mold Making Supplies    | 3         |
| Music Boxes             | 101       |
|                         |           |
| <u>N</u>                |           |
| Nativity Staff          | 105       |
| Neoprene Pads           | 93        |
| Night Light             | 97        |
| <u>o</u>                |           |
| Oil Lamp Burners-Parts  | 92        |
| Ornament Caps-Hooks     | 105       |
| Ornament Stands         | 106       |
| Overglazes              | 103       |
| <u>P</u>                |           |
| Pails, Plastic          | 2         |
| Paints & Discounts      | 1         |
| Palette Knives          | 59,67     |
| Plant Tenders           | 101       |
| Plactolino Clave        | 2         |