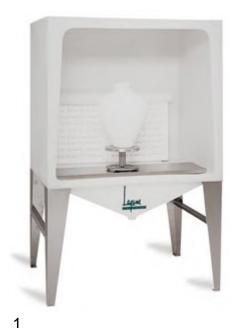

h. TM-317 120 Mesh, TM-318 150 Mesh, TM-319 200 Mesh

TALISMAN GLAZE SIEVE TM-363 Price \$255.00 Comes with one reusable sreen. Specify screen size TALISMAN HAND SIEVE (Fits 2 Gallon Pail) TM-364 Price \$70.00

Hand Sieve with rigid plastic body uses the same reusable screens as the glaze sieve available in the following sizes40 Mesh, 60 Mesh, 80 Mesh, 120 Mesh,100 Mesh, 150 Mesh, 200 Mesh.



\*\*\*Please specify screen mesh size when ordering seives.

PDF Created with deskPDF PDF Creator X - Trial :: http://www.docudesk.com

35

PRICES SUBJECT TO CHANGE WITHOUT NOTICE







Ideal for sieving stains and test batches of glaze. 110 mm wide at top and 70mm high. Available individually in mesh sizes 40, 60, 80, 100, 120, 150 or 200.







# LAGUNA SPRAY BOOTHS

#### **Call for Discounts**





Exhaust systems are available for both the Pro-V and Prox



**PRO-V Model** 1720 CFM Model Price \$1283.00 2288 CFM Model Price \$1479.00

**PRO-X Model** 1187 CFM Model Price \$620.75

WORK SPACE DIMENSIONS

Depth

34"

30"

Height

39"

34.5"

Width

47"

27.5"

conveyor operations.

through moststandard doorways. Price \$845.00

Pro-V

Pro-X

EXTERIOR DIMENSIONS

Depth

50.25"

34"

Height w/legs

74.25"

47.5"

Width

48.25"

30.75"

Streamlined 31" design fits

Price \$1,640.00

**Pro-V** Free Standing

47" x 39" opening is ideal

for large work andmultiple-booth,

Shown with optional equipment

The Pro-V and Pro-X are the most intelligent, economical and environmentally sound choices for spraying virtually anything. Whether installed in studios, classrooms, production potteries