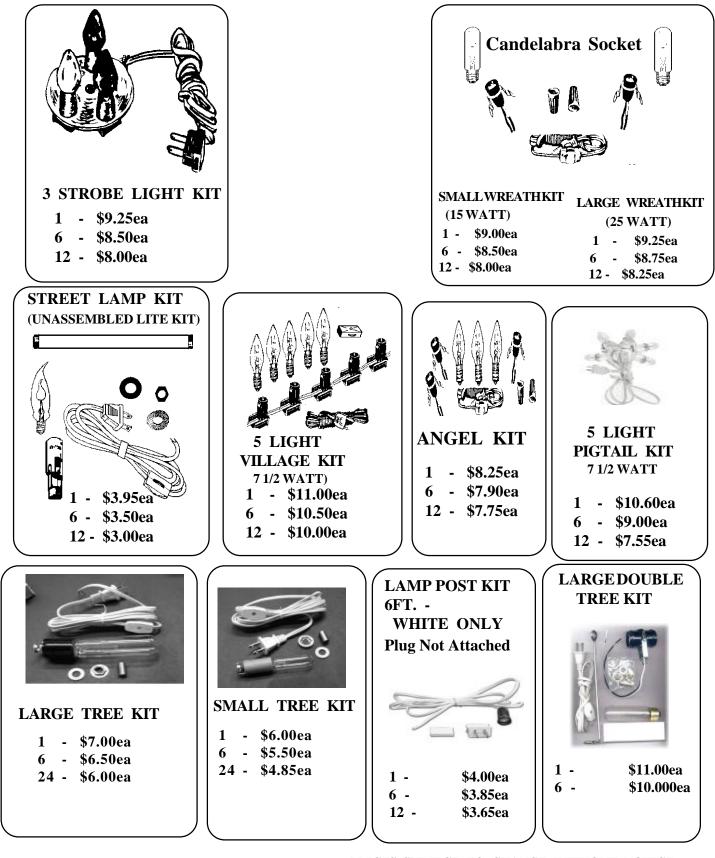

|
|                                                                                                 | 9" x 11"<br>220 GRIT<br>1 - \$3.50ea<br>6 - \$2.25ea<br>OVAL BISQUE<br>SANDERS<br>Yellow - Fine<br>Red - Course<br>1 - \$1.75 ea<br>6 - 20%<br>12 - 30% |

PRICES SUBJECT TO CHANGE WITHOUT NOTICE

# **SPIGOTS, PUMPS & HANDLES**



PRICES SUBJECT TO CHANGE WITHOUT NOTICE

PDF Created with deskPDF PDF Creator X - Trial :: http://www.docudesk.com

## **CORK & WOOD PRODUCTS**



# **CERAMIC & GLASS ACCESSORIES**



94 PRICES SUBJECT TO CHANGE WITHOUT NOTICE

# **CLOCKS & ACCESSORIES**



## **ASSORTED PRODUCTS & ACCESSORIES**



# **ELECTRICAL CORDS & ACCESSORIES**



# LIGHTS & LAMP ACCESSORIES



## **SPECIALTY ELECTRIC KITS**



PRICES SUBJECT TO CHANGE WITHOUT NOTICE

# LAMPACCESSORIES



## **MUSIC AND EQUIPMENT**



PRICES SUBJECT TO CHANGE WITHOUT NOTICE

## **CHRISTMAS ACCESSORIES**



COLORS AVAILABLE IN MOST-- BUT NOT ALL -- STYLES LIGHTS: ASSORTED, CLEAR, RED, BLUE, GREEN, AMBER, PINK, AQUA STARS: CLEAR, AMBER, RED, BLUE, GREEN, IRRIDESCENT.





PRICES SUBJECT TO CHANGE WITHOUT NOTICE 102

# **OVERGLAZES & AMACO PRODUCTS**

#### AMACO UNDERGLAZE PENCILS (LEAD FREE)

| Color  | Temp    | Price   |
|--------|---------|---------|
| Black  | Cone 10 | \$15.50 |
| Green  | Cone 10 | \$15.50 |
| Blue   | Cone 10 | \$15.50 |
| Brown  | Cone 5  | \$15.50 |
| Yellow | Cone 5  | \$15.50 |
| Rose   | Cone 5  | \$15.50 |

Set of Six Colors \$96.00

### AMACO KILNS

First Manufactured in 1934.

Well Known for Depend