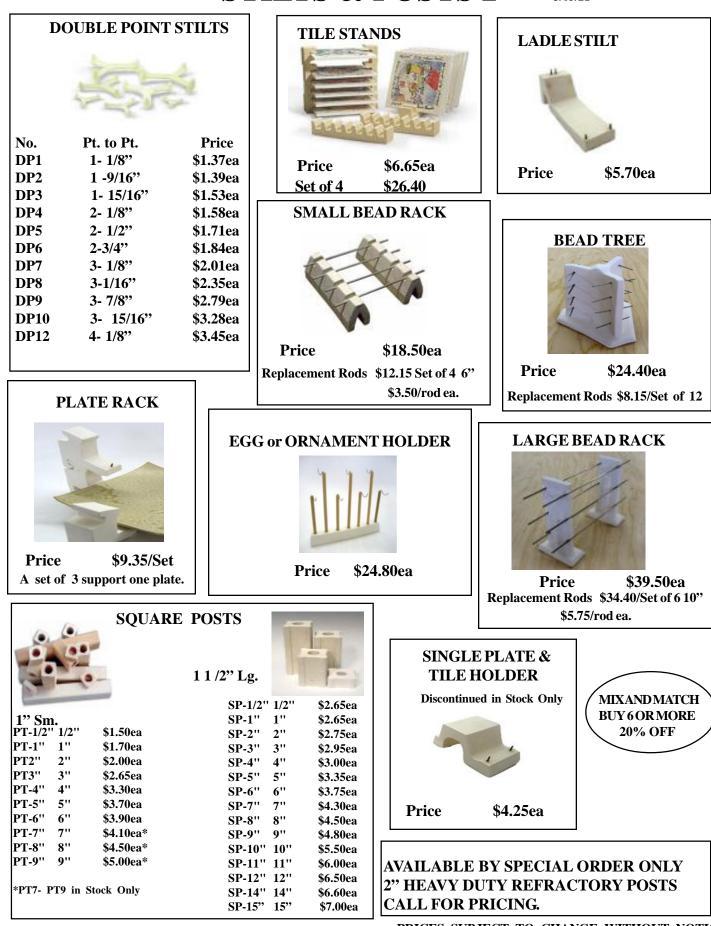

| 2"                                                                            | STILTS<br>Price<br>\$3.00<br>\$4.00<br>\$5.35                                     | HOLDER<br>Price (per corner)<br>Price Set of 4 \$9.44  | \$2.40ea                                                      |                                                                                                                                                                                                                                                      |

MIX AND MATCH BUY 6 OR MORE 20% OFF

66 PRICES SUBJECT TO CHANGE WITHOUT NOTICE

## **STILTS & POSTS 2**

3/05/21



67 PRICES SUBJECT TO CHANGE WITHOUT NOTICE

#### Small Slilt Kit

## Large Stilt Kit

## Contains 30 pieces

### Contains 60 pieces

| Stilt # | Qty    | Price    | Slilt # | Qty    | Price     |
|---------|--------|----------|---------|--------|-----------|
| A-0     | 3      | \$ 2.70  | A-0     | 6      | \$ 5.50   |
| A-1     | 3      | \$ 3.24  | A-1     | 6      | \$ 6.48   |
| A-2     | 3      | \$ 3.66  | A-2     | 6      | \$ 7.32   |
| A-4     | 3      | \$ 4.53  | A-4     | 6      | \$ 9.06   |
| A-6     | 3      | \$ 5.04  | A-6     | 6      | \$ 10.08  |
| A-8     | 2      | \$ 3.76  | A-8     | 3      | \$ 5.64   |
| A-10    | 1      | \$ 2.14  | A-10    | 3      | \$ 6.42   |
| B 2x9   | 2      | \$ 3.68  | B 2x9   | 3      | \$ 5.52   |
| B 4x6   | 2      | \$ 3.68  | B 4