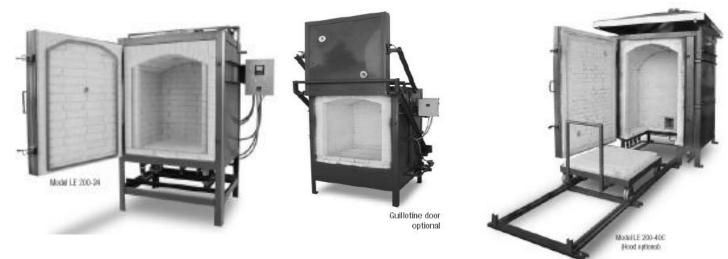

#### Η

| <u>H</u>                |           |
|-------------------------|-----------|
| Handles, Cane, etc      | 92        |
| Hinges, Brass           | 106       |
| Honey Sticks            | 93        |
| Hummingbird Stoppers    | 92        |
| Hydrometer              | 69        |
| High Fire Blanket-Board | 32-101    |
| J-K                     |           |
| Jewelry Findings        | 105       |
| Kemper Tools            | 72-84     |
| Kick Wheels             | 34        |
| Kilns, Electric         | 55-60     |
| Kilns, Gas & Raku       | 32,54     |
| Kiln Parts              | 62        |
| Kiln Patch              | 8,62      |
| Kiln Posts and Stilts   | 66-67     |
| Kiln Shelves            | 25,59,61  |
| Kiln Wash               | 8         |
| <u>L</u>                |           |
| Labels, Product         | 92        |
| Laguna Eguipment        | 34-36     |
| Lamp Making Supplies    | 97-98,100 |
| Leaves,Clay             | 85        |
| Lid Master              | 49        |
| Lotion Pumps            | 92        |
| Lusters                 | 108       |
| M                       |           |
| Magnets                 | 107       |
| Mason Stains            | 11-12     |
| MasterCast Clay         | 2         |
| Mending Products        | 96        |
| Metallics, Rub-Ons      | 104       |
| Mold Bands/Straps       | 107       |
| Mold Making Supplies    | 3         |
| Music Boxes             | 101       |
|                         |           |
| <u>N</u>                |           |
| Nativity Staff          | 105       |
| Neoprene Pads           | 93        |
| Night Light             | 97        |
| <u>o</u>                |           |
| Oil Lamp Burners-Parts  | 92        |
| Ornament Caps-Hooks     | 105       |
| Ornament Stands         | 106       |
| Overglazes              | 103       |
| <u>P</u>                |           |
| Pails, Plastic          | 2         |
| Paints & Discounts      | 1         |
| Palette Knives          | 59,67     |
| Plant Tenders           | 101       |
| Plactolino Clave        | 2         |