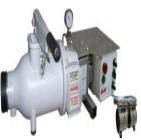

onstruction, a large hopper and output. But the VPM-30TE also offers de-airing of the clay with the help of a 1/3horsepower vacuum pump. m feature will make your clay tight. In addition, the safety shut-off on the lid keeps hands safely out of the way of rotating parts. The VPM-30TE has a batch capacity of 30-40 pounds with a hopper door capacity of 8" x 8", apug size of 3" round, with a 1.5 hp, 1 phase motor which draws 16 amps at 120 volts or 8 amps at 240 volts. It also comes with an upgraded motor, aggressive auger, variable speed control, upgraded structural, tile nozzle and guide plates.

Price \$8,099.00 plus freight

\*\*\*Note if paid with credit card add 3% to total. **\*\* DOWN PAYMENT OF 50% IS REQUIRED AT TIME OF ORDER \*\*** 

51

PRICES SUBJECT TO CHANGE WITHOUT NOTICE







4/09/21





## SCALES

#### **Triple Beam Scales SCM3 TRIPLE BEAM SCALE** \$150.00

The My Weigh Triple Beam scale has been around for over 20 years now, in this time we have learnt a lot from our loyal customers to give you what we believe is the complete scale. The My Weigh Triple Beam offers the accuracy and convenience of a balance while also offering the benefit of very practical mass visualization. Strength

The My Weigh Triple Beam is built to last, its rugged durable construction will ensure years of dependable service. This is a scale that won't let you down when you need it the most.

Stainless Steel Platform

This mechanical scale has a durable stainless steel weighing platform to make cleanup a breeze. This stainless-steel offers both scratch proof and rust proof platform to