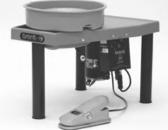

ined with a 1/3 hp motor for the power and weight necessary for school use. Splash pan also free Plasti-bat included. B wheels are all reversible and have a state-of-the-art control box with quick-connect plugs on the foot pedal and motor for easy removal if service is needed

PRICE \$1,875.00

## MODEL C

The standard no one can match. It centers 50 pounds with a ¼ hp motor and has a reputation for mechanical efficiency, long life and quiet, vibration-free dependability. The 14-inch cast and machined aluminum head runs on permanently sealed double row ball bearings. C wheels are all reversible and have a state-of-the-art control box with quick-connect plugs on the foot pedal and motor for easy removal if service is needed. FREE Splash Pan and Plasti-bat with C Model.

PRICE \$1,950.00





## MODEL CXC

For years the CXC has been our heavy-duty wheel for the potter requiring strong, consistent performance. It features all-steel construction, a tough 1 hp motor, 14" head, a heavy ¼" steel table, and motor silencer. The 8-groove poly-v drive belt provides the best combination of power and efficiency. The Brent® CXC wheel can center up to 100 lbs. of clay. CXC, C, and B wheels are all reversible and have a state-of-the-art control box with quick-connect plugs on the foot pedal and motor for easy removal if service is needed. FREE Splash Pan and Plasti-bat with CXC Model.

PRICE \$2,045.00

CAUTION: Brent wheels should always be used by a qualified adult or by students and children with adult supervision.

10% Discount plus Freight

PRICES SUBJECT TO CHANGE WITHOUT NOTICE

38