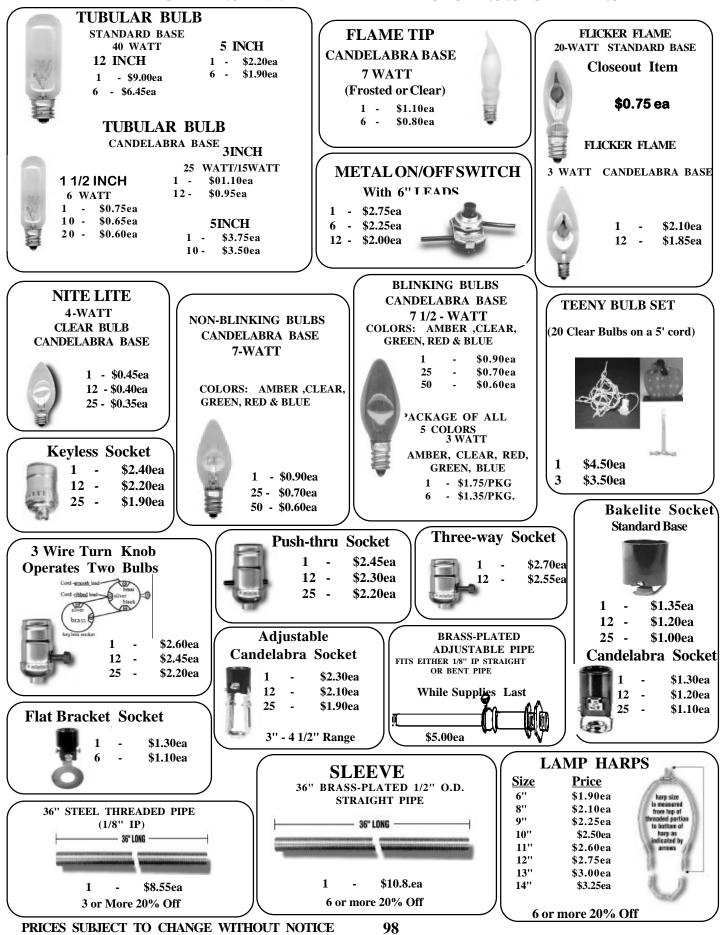

|
|                                                                                                 | 9" x 11"<br>220 GRIT<br>1 - \$3.50ea<br>6 - \$2.25ea<br>OVAL BISQUE<br>SANDERS<br>Yellow - Fine<br>Red - Course<br>1 - \$1.75 ea<br>6 - 20%<br>12 - 30% |

PRICES SUBJECT TO CHANGE WITHOUT NOTICE

# **SPIGOTS, PUMPS & HANDLES**



PRICES SUBJECT TO CHANGE WITHOUT NOTICE

PDF Created with deskPDF PDF Creator X - Trial :: http://www.docudesk.com

## **CORK & WOOD PRODUCTS**



# **CERAMIC & GLASS ACCESSORIES**



94 PRICES SUBJECT TO CHANGE WITHOUT NOTICE

# **CLOCKS & ACCESSORIES**



## **ASSORTED PRODUCTS & ACCESSORIES**



# **ELECTRICAL CORDS & ACCESSORIES**



# LIGHTS & LAMP ACCESSORIES



## **SPECIALTY ELECTRIC KITS**



PRICES SUBJECT TO CHANGE WITHOUT NOTICE

# LAMPACCESSORIES



## **MUSIC AND EQUIPMENT**



PRICES SUBJECT TO CHANGE WITHOUT NOTICE

## **CHRISTMAS ACCESSORIES**



COLORS AVAILABLE IN MOST-- BUT NOT ALL -- STYLES LIGHTS: ASSORTED, CLEAR, RED, BLUE, GREEN, AMBER, PINK, AQUA STARS: CLEAR, AMBER, RED, BLUE, GREEN, IRRIDESCENT.





PRICES SUBJECT TO CHANGE WITHOUT NOTICE 102

# **OVERGLAZES & AMACO PRODUCTS**

#### AMACO UNDERGLAZE PENCILS (LEAD FREE)

| Color  | Temp    | Price   |
|--------|---------|---------|
| Black  | Cone 10 | \$15.50 |
| Green  | Cone 10 | \$15.50 |
| Blue   | Cone 10 | \$15.50 |
| Brown  | Cone 5  | \$15.50 |
| Yellow | Cone 5  | \$15.50 |
| Rose   | Cone 5  | \$15.50 |

Set of Six Colors \$96.00

### AMACO KILNS

First Manufactur