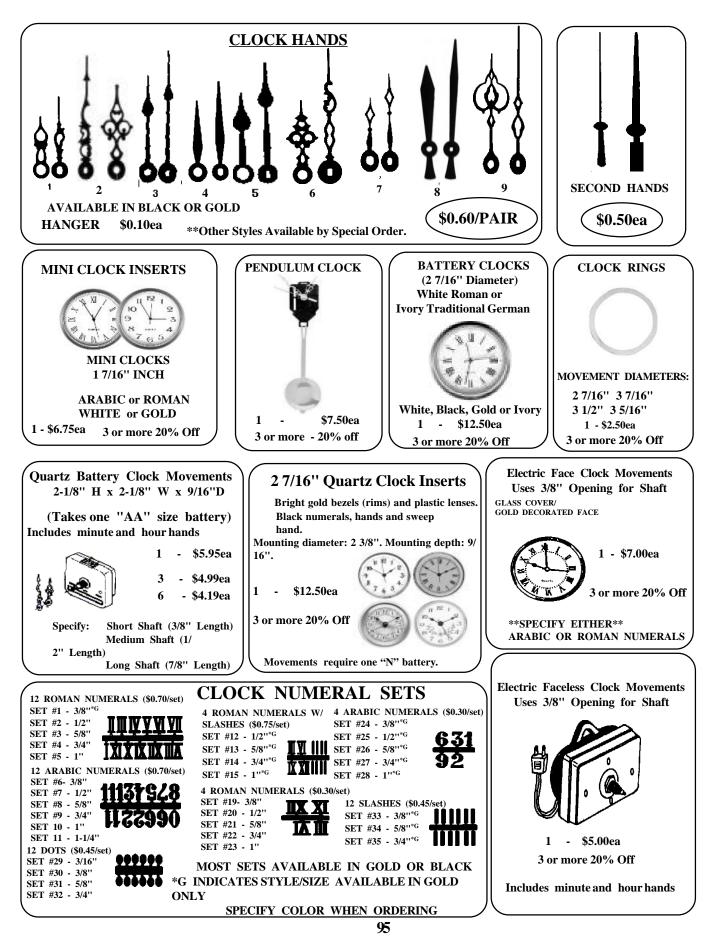

#### Η

| <u>H</u>                |           |
|-------------------------|-----------|
| Handles, Cane, etc      | 92        |
| Hinges, Brass           | 106       |
| Honey Sticks            | 93        |
| Hummingbird Stoppers    | 92        |
| Hydrometer              | 69        |
| High Fire Blanket-Board | 32-101    |
| J-K                     |           |
| Jewelry Findings        | 105       |
| Kemper Tools            | 72-84     |
| Kick Wheels             | 34        |
| Kilns, Electric         | 55-60     |
| Kilns, Gas & Raku       | 32,54     |
| Kiln Parts              | 62        |
| Kiln Patch              | 8,62      |
| Kiln Posts and Stilts   | 66-67     |
| Kiln Shelves            | 25,59,61  |
| Kiln Wash               | 8         |
| <u>L</u>                |           |
| Labels, Product         | 92        |
| Laguna Eguipment        | 34-36     |
| Lamp Making Supplies    | 97-98,100 |
| Leaves,Clay             | 85        |
| Lid Master              | 49        |
| Lotion Pumps            | 92        |
| Lusters                 | 108       |
| M                       |           |
| Magnets                 | 107       |
| Mason Stains            | 11-12     |
| MasterCast Clay         | 2         |
| Mending Products        | 96        |
| Metallics, Rub-Ons      | 104       |
| Mold Bands/Straps       | 107       |
| Mold Making Supplies    | 3         |
| Music Boxes             | 101       |
|                         |           |
| <u>N</u>                |           |
| Nativity Staff          | 105       |
| Neoprene Pads           | 93        |
| Night Light             | 97        |
| <u>o</u>                |           |
| Oil Lamp Burners-Parts  | 92        |
| Ornament Caps-Hooks     | 105       |
| Ornament Stands         | 106       |
| Overglazes              | 103       |
| <u>P</u>                |           |
| Pails, Plastic          | 2         |
| Paints & Discounts      | 1         |
| Palette Knives          | 59,67     |
| Plant Tenders           | 101       |
| Plactolino Clave        | 2         |