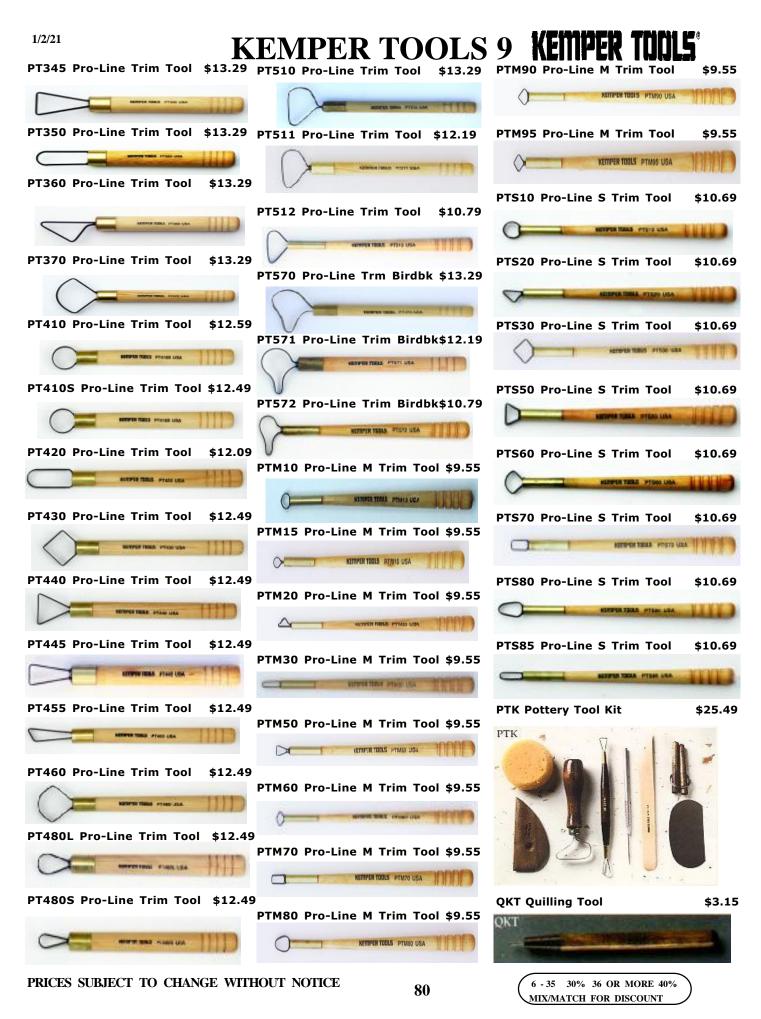

#### Η

| <u>H</u>                |           |
|-------------------------|-----------|
| Handles, Cane, etc      | 92        |
| Hinges, Brass           | 106       |
| Honey Sticks            | 93        |
| Hummingbird Stoppers    | 92        |
| Hydrometer              | 69        |
| High Fire Blanket-Board | 32-101    |
| J-K                     |           |
| Jewelry Findings        | 105       |
| Kemper Tools            | 72-84     |
| Kick Wheels             | 34        |
| Kilns, Electric         | 55-60     |
| Kilns, Gas & Raku       | 32,54     |
| Kiln Parts              | 62        |
| Kiln Patch              | 8,62      |
| Kiln Posts and Stilts   | 66-67     |
| Kiln Shelves            | 25,59,61  |
| Kiln Wash               | 8         |
| <u>L</u>                |           |
| Labels, Product         | 92        |
| Laguna Eguipment        | 34-36     |
| Lamp Making Supplies    | 97-98,100 |
| Leaves,Clay             | 85        |
| Lid Master              | 49        |
| Lotion Pumps            | 92        |
| Lusters                 | 108       |
| M                       |           |
| Magnets                 | 107       |
| Mason Stains            | 11-12     |
| MasterCast Clay         | 2         |
| Mending Products        | 96        |
| Metallics, Rub-Ons      | 104       |
| Mold Bands/Straps       | 107       |
| Mold Making Supplies    | 3         |
| Music Boxes             | 101       |
|                         |           |
| <u>N</u>                |           |
| Nativity Staff          | 105       |
| Neoprene Pads           | 93        |
| Night Light             | 97        |
| <u>o</u>                |           |
| Oil Lamp Burners-Parts  | 92        |
| Ornament Caps-Hooks     | 105       |
| Ornament Stands         | 106       |
| Overglazes              | 103       |
| <u>P</u>                |           |
| Pails, Plastic          | 2         |
| Paints & Discounts      | 1         |
| Palette Knives          | 59,67     |
| Plant Tenders           | 101       |
| Plactolino Clave        | 2         |