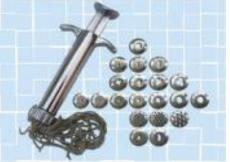

$4.59 WOT Wipe Out Tool \$7.39 WS Wire Stylus \$5.05





 WT1 6" Wood Model Tool
 \$4.69

 WT3 6" Wood Model Tool
 \$5.09

 WT5 6" Wood Model Tool
 \$4.89

 WT11 6" Wood Model Tool
 \$4.99

 WT15 6" Wood Model Tool
 \$5.39



WT2 6" Wood Model Tool\$5.19WT4 6" Wood Model Tool\$5.19WT6 6" Wood Model Tool\$5.19WT12 6" Wood Model Tool\$5.39WT16 6" Wood Model Tool\$5.39



83

| WT19 6" Wood Model Tool | \$4.99 |
|-------------------------|--------|
| WT21 6" Wood Model Tool | \$4.99 |
| WT27 6" Wood Model Tool | \$5.09 |
| WT29 6" Wood Model Tool | \$4.99 |



 WT18 6" Wood Model Tool
 \$5.19

 WT20 6" Wood Model Tool
 \$5.09

 WT22 6" Wood Model Tool
 \$5.09

 WT26 6" Wood Model Tool
 \$5.19

 WT28 6" Wood Model Tool
 \$5.19



WTCES Cildrens Sculpt Tool\$2.79ATCG Clay Gun & Disksl\$10.99



6 - 35 30% 36 OR MORE 40% MIX/MATCH FOR DISCOUNT

1/2/21



## LEAVES

Creating leaf impressions in clay has never been easier. These silicon rubber leaf mats are designed to create realistic leaf impressions in clay and can be used to also create applique pieces. Each leaf is madeby hand and therefore is slightly unique from the next, just like real leaves. The veins in these rubber leaves and more pronounced than on real leaves to help transfer the patterns into clay. Often times impressions made with real leaves are covered or distorted by glaze, but the deeper grooves made by these rubber leaf mats will help prevent that distortion.



# Royal BRUSHES

## **BRUSHES 1**

SINGLE BRUSHES:

3 - 20% 6 - 30%

May Assort For Discount

| <u>SERIES</u>                  | <u>GOLDEN</u><br><u>S