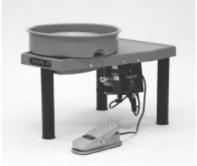

mbined with a 1/3 hp motor for the power and weight necessary for school use. Splash pan also free Plasti-bat included. B wheels are all reversible and have a state-of-the-art control box with quick-connect plugs on the foot pedal and motor for easy removal if service is needed

PRICE \$1,875.00

## MODEL C

The standard no one can match. It centers 50 pounds with a ¼ hp motor and has a reputation for mechanical efficiency, long life and quiet, vibration-free dependability. The 14-inch cast and machined aluminum head runs on permanently sealed double row ball bearings. C wheels are all reversible and have a state-of-the-art control box with quick-connect plugs on the foot pedal and motor for easy removal if service is needed. FREE Splash Pan and Plasti-bat with C Model.

PRICE \$1,950.00





## MODEL CXC

For years the CXC has been our heavy-duty wheel for the potter requiring strong, consistent performance. It features all-steel construction, a tough 1 hp motor, 14" head, a heavy ¼" steel table, and motor silencer. The 8-groove poly-v drive belt provides the best combination of power and efficiency. The Brent® CXC wheel can center up to 100 lbs. of clay. CXC, C, and B wheels are all reversible and have a state-of-the-art control box with quick-connect plugs on the foot pedal and motor for easy removal if service is needed. FREE Splash Pan and Plasti-bat with CXC Model.

PRICE \$2,045.00

CAUTION: Brent wheels should always be used by a qualified adult or by students and children with adult supervision.

10% Discount plus Freight

PRICES SUBJECT TO CHANGE WITHOUT NOTICE

3