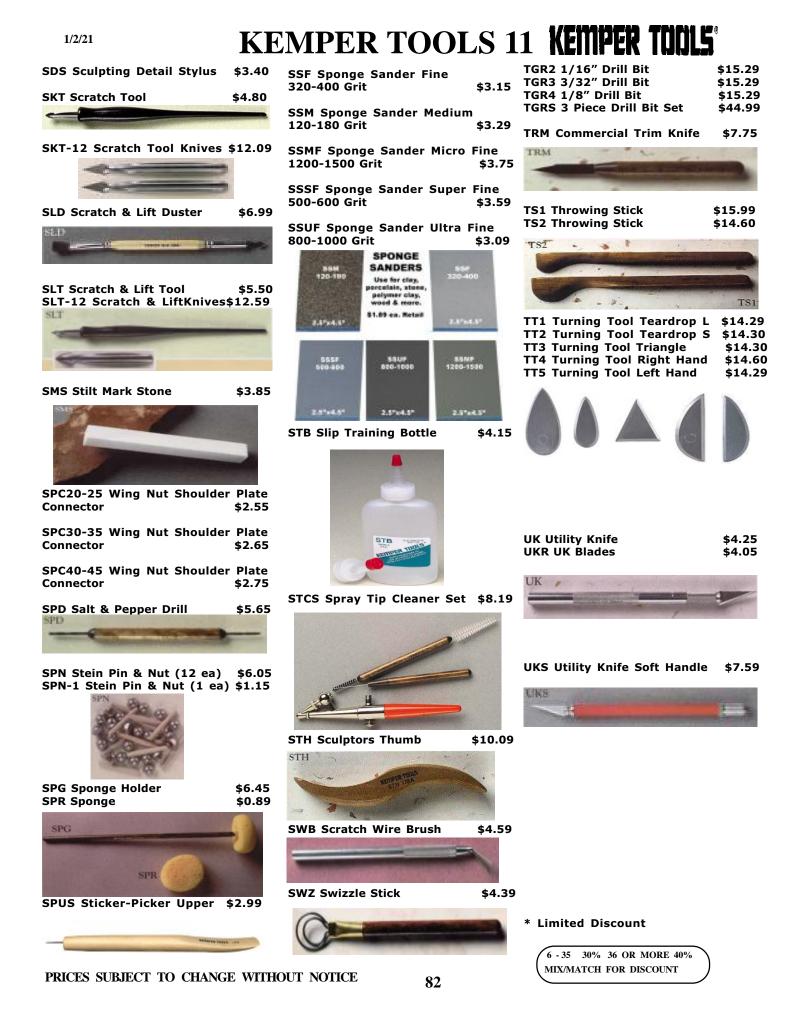

3/8"        | \$13.49 |
| RE3 Ribbon Tool 9 3/4"        | \$13.49 |
| RE4 Ribbon Tool 8 1/4"        | \$13.49 |



RK37 Raku Tongs 37 Degre \$59.99 RK45 Raku Tongs 45 Degre \$62.50



\$5.55 RS100 Rubber Scruber 100G \$2.19 \$5.35 RS220 Rubber Scruber 220G \$2.25 \$5.89



RSS 6" Ribbon Sculpt Set \$20.59







81



| S1 Steel Scraper   | \$2.69 |
|--------------------|--------|
| S3 Steel Scraper   | \$2.75 |
| S4 Steel Scraper   | \$2.75 |
| S6 Steel Scraper   | \$2.55 |
| S10 Steel Scraper  | \$3.20 |
| S11 Steel Scraper  | \$3.45 |
| S11S Steel Scraper | \$4.05 |
| S12 Steel Scraper  | \$4.19 |
| SA4 Steel Scraper  | \$2.95 |
| SA10 Steel Scraper | \$3.39 |



SB Klay Slicing Blades



SBR-R Saber Saw

\$5.29

\$5.99

SBT Spatter Brush

\$7.75



SBTL Spatter Brush Tool \$10.89







KEMPER TOOLS 12 KEMPER TOOLS

 W1A 6" Wire & Wood Tool
 \$7.49

 W1C 6" Wire & Wood Tool
 \$7.19

 W1D 6" Wire & Wood Tool
 \$7.39

 W2A 6" Wire & Wood Tool
 \$7.19

 W3E 6" Wire & Wood Tool
 \$7.29

 W5 6" Wire & Wood Tool
 \$7.09



 W21 5" Wire & Wood Tool
 \$6.45

 W22 5" Wire & Wood Tool
 \$6.55

 W23 5" Wire & Wood Tool
 \$6.55

 W24 5" Wire & Wood Tool
 \$6.55

 W25 5" Wire & Wood Tool
 \$6.55

 W25 5" Wire & Wood Tool
 \$6.55

 W26 5" Wire & Wood Tool
 \$6.55

 W26 5" Wire & Wood Tool
 \$6.55



WBEF Wire Brush Extra Fine \$5.30

 WE8A 8" Wire & Wood Tool
 \$10.45

 WE8B 8" Wire & Wood Tool
 \$9.95

 WE8C 8" Wire & Wood Tool
 \$9.95

 WE8D 8" Wire & Wood Tool
 \$10.05

 WE8E 8" Wire & Wood Tool
 \$10.39



PRICES SUBJECT TO CHANGE WITHOUT NOTICE

WG2 Fine Texture Brush \$4.85 WLS