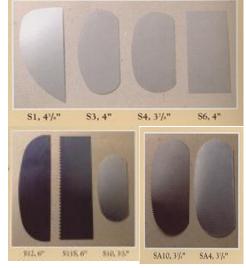

|        |



| <b>RDS Rubber Detailer Sm</b> | \$3.80  |
|-------------------------------|---------|
| RE2 Ribbon Tool 8 3/8"        | \$13.49 |
| RE3 Ribbon Tool 9 3/4"        | \$13.49 |
| RE4 Ribbon Tool 8 1/4"        | \$13.49 |



RK37 Raku Tongs 37 Degre \$59.99 RK45 Raku Tongs 45 Degre \$62.50



\$5.55 RS100 Rubber Scruber 100G \$2.19 \$5.35 RS220 Rubber Scruber 220G \$2.25 \$5.89



RSS 6" Ribbon Sculpt Set \$20.59







81



| S1 Steel Scraper   | \$2.69 |
|--------------------|--------|
| S3 Steel Scraper   | \$2.75 |
| S4 Steel Scraper   | \$2.75 |
| S6 Steel Scraper   | \$2.55 |
| S10 Steel Scraper  | \$3.20 |
| S11 Steel Scraper  | \$3.45 |
| S11S Steel Scraper | \$4.05 |
| S12 Steel Scraper  | \$4.19 |
| SA4 Steel Scraper  | \$2.95 |
| SA10 Steel Scraper | \$3.39 |



SB Klay Slicing Blades



SBR-R Saber Saw

\$5.29

\$5.99

SBT Spatter Brush

\$7.75



SBTL Spatter Brush Tool \$10.89







KEMPER TOOLS 12 KEMPER TOOLS

 W1A 6" Wire & Wood Tool
 \$7.49

 W1C 6" Wire & Wood Tool
 \$7.19

 W1D 6" Wire & Wood Tool
 \$7.39

 W2A 6" Wire & Wood Tool
 \$7.19

 W3E 6" Wire & Wood Tool
 \$7.29

 W5 6" Wire & Wood Tool
 \$7.09



 W21 5" Wire & Wood Tool
 \$6.45

 W22 5" Wire & Wood Tool
 \$6.55

 W23 5" Wire & Wood Tool
 \$6.55

 W24 5" Wire & Wood Tool
 \$6.55

 W25 5" Wire & Wood Tool
 \$6.55

 W25 5" Wire & Wood Tool
 \$6.55

 W26 5" Wire & Wood Tool
 \$6.55

 W26 5" Wire & Wood Tool
 \$6.55



WBEF Wire Brush Extra Fine \$5.30

 WE8A 8" Wire & Wood Tool
 \$10.45

 WE8B 8" Wire & Wood Tool
 \$9.95

 WE8C 8" Wire & Wood Tool
 \$9.95

 WE8D 8" Wire & Wood