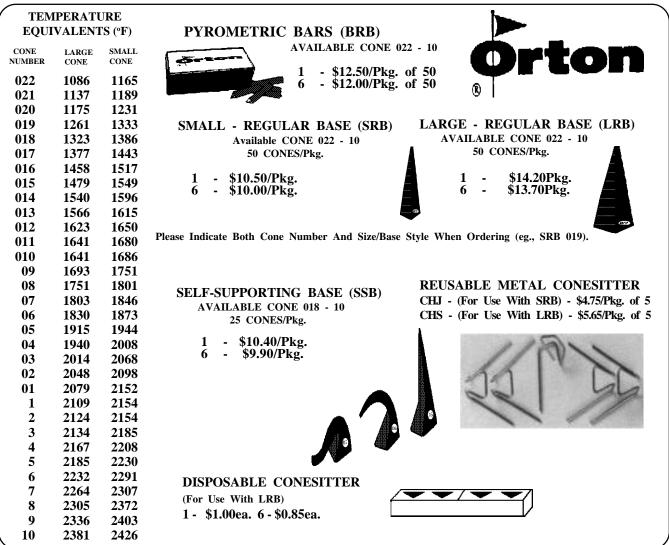

#### Η

| <u>H</u>                |           |
|-------------------------|-----------|
| Handles, Cane, etc      | 92        |
| Hinges, Brass           | 106       |
| Honey Sticks            | 93        |
| Hummingbird Stoppers    | 92        |
| Hydrometer              | 69        |
| High Fire Blanket-Board | 32-101    |
| J-K                     |           |
| Jewelry Findings        | 105       |
| Kemper Tools            | 72-84     |
| Kick Wheels             | 34        |
| Kilns, Electric         | 55-60     |
| Kilns, Gas & Raku       | 32,54     |
| Kiln Parts              | 62        |
| Kiln Patch              | 8,62      |
| Kiln Posts and Stilts   | 66-67     |
| Kiln Shelves            | 25,59,61  |
| Kiln Wash               | 8         |
| <u>L</u>                |           |
| Labels, Product         | 92        |
| Laguna Eguipment        | 34-36     |
| Lamp Making Supplies    | 97-98,100 |
| Leaves,Clay             | 85        |
| Lid Master              | 49        |
| Lotion Pumps            | 92        |
| Lusters                 | 108       |
| M                       |           |
| Magnets                 | 107       |
| Mason Stains            | 11-12     |
| MasterCast Clay         | 2         |
| Mending Products        | 96        |
| Metallics, Rub-Ons      | 104       |
| Mold Bands/Straps       | 107       |
| Mold Making Supplies    | 3         |
| Music Boxes             | 101       |
|                         |           |
| <u>N</u>                |           |
| Nativity Staff          | 105       |
| Neoprene Pads           | 93        |
| Night Light             | 97        |
| <u>o</u>                |           |
| Oil Lamp Burners-Parts  | 92        |
| Ornament Caps-Hooks     | 105       |
| Ornament Stands         | 106       |
| Overglazes              | 103       |
| <u>P</u>                |           |
| Pails, Plastic          | 2         |
| Paints & Discounts      | 1         |
| Palette Knives          | 59,67     |
| Plant Tenders           | 101       |
| Plactolino Clave        | 2         |