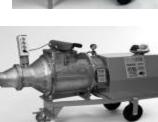

m.

PM-100 Price: \$7,499.00 plus freight VPM-100 Price: \$10,099.00 plus freight **VPE-8SS POWER EXTRUDER** 

Extruding has never been easier! Peter Pugger's introduces the latest in extruding technology. With new patented vacuum dearing capability, the VPE-8SS studio power extruder eliminates the issues that are inherent with traditional manual wall extruders and air assisted power extruders. With hands free control, sealed extruding chamber and plenty of force to extrude even the toughest shapes (large or small), Peter Pugger's new VPE-8SS is the solution to those challenging projects. Price: \$5,599.00 plus freight

## **\*\* DOWN PAYMENT OF 50% IS REOUIRED AT TIME OF ORDER \*\*** \*\*\*Note if paid with credit card add 3% to total.

## PRICES SUBJECT TO CHANGE WITHOUT NOTICE













## **PETER PUGGERS & MIXERS 2**

## VPM-7 POWER WEDGER

The VPM-7 has arrived. With all the bells and whistles, and a price that competes with the standard "offshore" pugmills, the compact VPM-7 does it all. Any clay that has not been fired can be reclaimed in the VPM-7. Stainless Steel: Shaft, augersand paddles of stainless steel, along with aluminum mixing/pugging chamber ensures rust-free clay processing. Large Hopper: The oversized hopper door allowsfor easy loading of up to 14 lbs. of clay per batch. Batch Mixing Capability: Full batch mixing and blending capability allows for moisture adjustment before pugging. PRICE \$3,799.00 STAINLESS \$4,579.00 Optional Stand \$359.00

## VPM-9 VACUUM POWER WEDGER NEW!!!!

The VPM-9 has arrived. With all the bells and whistles, and a price th