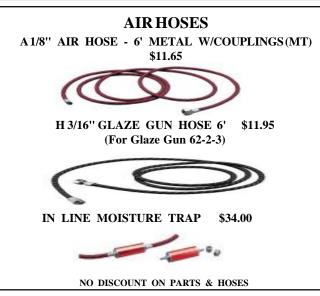

p, 2 color adjustment parts, hanger, 2 wrenches, air hose, and 2 air caps.

H-3AS \$101.00

#### GLAZE GUN KIT

This glaze brush is ideal for larger items. It uses the same size bottle as the airbrushes (3 oz.). Operates on 20-45 lbs of pressure. Comes with one 3 oz. bottle. 6 foot hose and couplings sold seperately.



rately. GLAZE GUN#62-2-3 1 - 20%

1/10H.P. AIR COMPRESSOR

Recommended for the H and VL air brushes A 115 volt, 3.0 amp compressor with an on/off switch. Delivers about 20 p.s.i., and 40lbs of pressure.



D220R - AIR COMPRESSOR \$159.00

The L-Sprayer applies heavy glazes, paints,

lacquers, and varnishes. The metal color cup

has a one quart capacity. Purchase 3/8" nylon airhose separately. Specify 1,2,3,4 tips

1 - 20%

#### L-SPRAYER

7

L SPRAYER \$89.50 10% Discount



6/22/21 VL AIRBRUSH SET This double action lets you adjust airflow and fluid flow with the same operating button. Set includes airbrush, color cup, 2 color bottles, bottle with cap, 2 color adjustment parts, hanger, 2 wrenches, air hose, and 2 air caps. VL SET \$134.00 1 - 20% PAASCHE SPRAY BOOTH Paasche offers a wide variety of Spray Booths. Everything from Bench Top requiring no external venting to Full Automotive \$52.50 Spray Booths. Call Tom & Wanda to find a Booth to fit your needs. 5% Discount Plus Freight AIRBRUSH COLOR CUPS HS-1-OZ HPS-3-OZ HS1 10Z. GLASS HPS3 3OZ. PLASTIC HS3 3OZ. GLASS \$7.95 \$7.35 \$7.95 AIRBRUSH TIPS **H COLOR ADJUST** VL TIPS **HAIRCAPS** VLT-3 SPECIFY: SPECIFY VLT1, VLT3, **SPECIFY:** Н1, Н3, Н5 HC1, HC3, HC5 VLT5 \$11.50ea \$5.75ea \$7.00ea

VL NEEDLES S