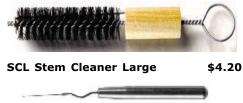

l 8 3/8"        | \$13.49 |
| RE3 Ribbon Tool 9 3/4"        | \$13.49 |
| RE4 Ribbon Tool 8 1/4"        | \$13.49 |



RK37 Raku Tongs 37 Degre \$59.99 RK45 Raku Tongs 45 Degre \$62.50



\$5.55 RS100 Rubber Scruber 100G \$2.19 \$5.35 RS220 Rubber Scruber 220G \$2.25 \$5.89



RSS 6" Ribbon Sculpt Set \$20.59







81



| S1 Steel Scraper   | \$2.69 |
|--------------------|--------|
| S3 Steel Scraper   | \$2.75 |
| S4 Steel Scraper   | \$2.75 |
| S6 Steel Scraper   | \$2.55 |
| S10 Steel Scraper  | \$3.20 |
| S11 Steel Scraper  | \$3.45 |
| S11S Steel Scraper | \$4.05 |
| S12 Steel Scraper  | \$4.19 |
| SA4 Steel Scraper  | \$2.95 |
| SA10 Steel Scraper | \$3.39 |



SB Klay Slicing Blades



SBR-R Saber Saw

\$5.29

\$5.99

SBT Spatter Brush

\$7.75



SBTL Spatter Brush Tool \$10.89







KEMPER TOOLS 12 KEMPER TOOLS

 W1A 6" Wire & Wood Tool
 \$7.49

 W1C 6" Wire & Wood Tool
 \$7.19

 W1D 6" Wire & Wood Tool
 \$7.39

 W2A 6" Wire & Wood Tool
 \$7.19

 W3E 6" Wire & Wood Tool
 \$7.29

 W5 6" Wire & Wood Tool
 \$7.09



 W21 5" Wire & Wood Tool
 \$6.45

 W22 5" Wire & Wood Tool
 \$6.55

 W23 5" Wire & Wood Tool
 \$6.55

 W24 5" Wire & Wood Tool
 \$6.55

 W25 5" Wire & Wood Tool
 \$6.55

 W25 5" Wire & Wood Tool
 \$6.55

 W26 5" Wire & Wood Tool
 \$6.55

 W26 5" Wire & Wood Tool
 \$6.55



WBEF Wire Brush Extra Fine \$5.30

 WE8A 8" Wire & Wood Tool
 \$10.45

 WE8B 8" Wire & Wood Tool
 \$9.95

 WE8C 8" Wire & Wood Tool
 \$9.95

 WE8D 8" Wire & Wood Tool
 \$10.05

 WE8E 8" Wire & Wood Tool
 \$10.39



PRICES SUBJECT TO CHANGE WITHOUT NOTICE

WG2 Fine Texture Brush \$4.85