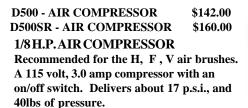

70

PRICES SUBJECT TO CHANGE WITHOUT NOTICE

## **AIR BRUSHES & EQUIPMENT**

#### HSET AIRBRUSH SET

This single action lets you adjust airflow with the operating button and fluid flow with the tip regulator. Set includes airbrush, color cup, 2 color bottles, bottle with cap, 2 color adjustment parts, hanger, 2 wrenches, air hose, and 2 air caps.

H-3AS \$101.00

#### GLAZE GUN KIT

This glaze brush is ideal for larger items. It uses the same size bottle as the airbrushes (3 oz.). Operates on 20-45 lbs of pressure. Comes with one 3 oz. bottle. 6 foot hose and couplings sold seperately.



rately. GLAZE GUN#62-2-3 1 - 20%

1/10H.P. AIR COMPRESSOR

Recommended for the H and VL air brushes A 115 volt, 3.0 amp compressor with an on/off switch. Delivers about 20 p.s.i., and 40lbs of pressure.



D220R - AIR COMPRESSOR \$159.00

The L-Sprayer applies heavy glazes, paints,

lacquers, and varnishes. The metal color cup

has a one quart capacity. Purchase 3/8" nylon airhose separately. Specify 1,2,3,4 tips

1 - 20%

#### L-SPRAYER

7

L SPRAYER \$89.50 10% Discount



6/22/21 VL AIRBRUSH SET This double action lets you adjust airflow and fluid flow with the same operating button. Set includes airbrush, color cup, 2 color bottles, bottle with cap, 2 color adjustment parts, hanger, 2 wrenches, air hose, and 2 air caps. VL SET \$134.00 1 - 20% PAASCHE SPRAY BOOTH Paasche offers a wide variety of Spray Booths. Everything from Bench Top requiring no external venting to Full Automotive \$52.50 Spray Booths. Call Tom & Wanda to find a Booth to fit your needs. 5% Discount Plus Freight AIRBR