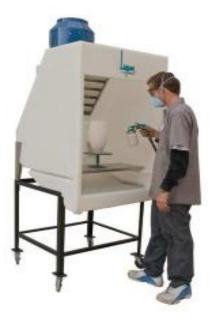

TM-317 120 Mesh, TM-318 150 Mesh, TM-319 200 Mesh

TALISMAN GLAZE SIEVE TM-363 Price \$255.00 Comes with one reusable sreen. Specify screen size TALISMAN HAND SIEVE (Fits 2 Gallon Pail) TM-364 Price \$70.00

Hand Sieve with rigid plastic body uses the same reusable screens as the glaze sieve available in the following sizes40 Mesh, 60 Mesh, 80 Mesh, 120 Mesh,100 Mesh, 150 Mesh, 200 Mesh.



\*\*\*Please specify screen mesh size when ordering seives.

PDF Created with deskPDF PDF Creator X - Trial :: http://www.docudesk.com

35

PRICES SUBJECT TO CHANGE WITHOUT NOTICE







Ideal for sieving stains and test batches of glaze. 110 mm wide at top and 70mm high. Available individually in mesh sizes 40, 60, 80, 100, 120, 150 or 200.







# LAGUNA SPRAY BOOTHS

#### **Call for Discounts**





Exhaust systems are available for both the Pro-V and Prox



**PRO-V Model** 1720 CFM Model Price \$1283.00 2288 CFM Model Price \$1479.00

**PRO-X Model** 1187 CFM Model Price \$620.75

WORK SPACE DIMENSIONS

Depth

34"

30"

Height

39"

34.5"

Width

47"

27.5"

conveyor operations.

through moststandard doorways. Price \$845.00

Pro-V

Pro-X

EXTERIOR DIMENSIONS

Depth

50.25"

34"

Height w/legs

74.25"

47.5"

Width

48.25"

30.75"

Streamlined 31" design fits

Price \$1,640.00

**Pro-V** Free Standing

47" x 39" opening is ideal

for large work andmultiple-booth,

Shown with optional equipment

The Pro-V and Pro-X are the most intelligent, economical and environmentally sound choices for spraying virtually anything. Whether installed in studios, classrooms, production potteries or