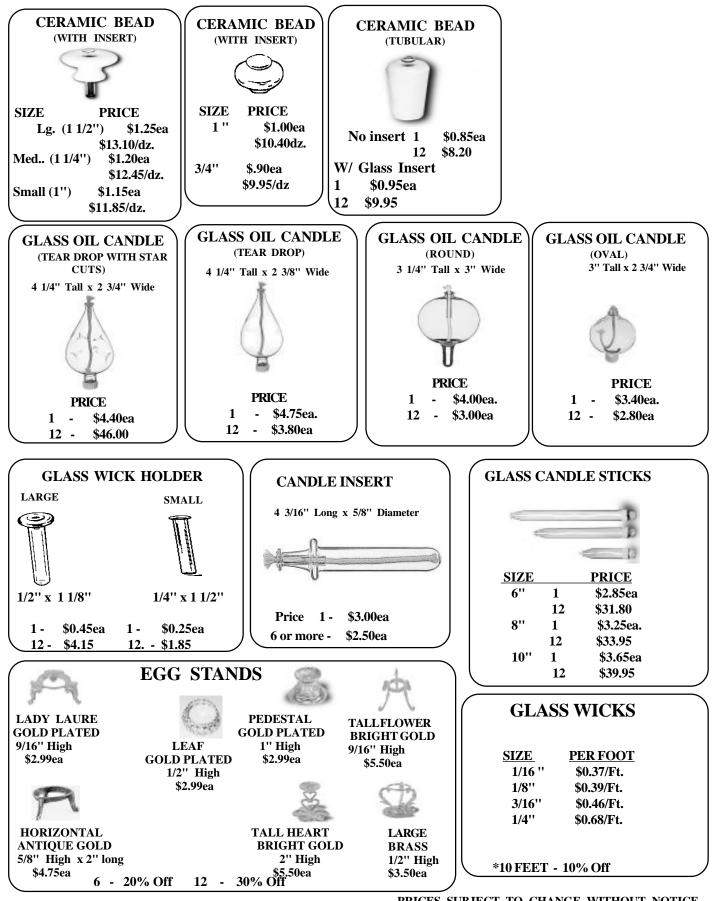

#### Η

| <u>H</u>                |           |
|-------------------------|-----------|
| Handles, Cane, etc      | 92        |
| Hinges, Brass           | 106       |
| Honey Sticks            | 93        |
| Hummingbird Stoppers    | 92        |
| Hydrometer              | 69        |
| High Fire Blanket-Board | 32-101    |
| J-K                     |           |
| Jewelry Findings        | 105       |
| Kemper Tools            | 72-84     |
| Kick Wheels             | 34        |
| Kilns, Electric         | 55-60     |
| Kilns, Gas & Raku       | 32,54     |
| Kiln Parts              | 62        |
| Kiln Patch              | 8,62      |
| Kiln Posts and Stilts   | 66-67     |
| Kiln Shelves            | 25,59,61  |
| Kiln Wash               | 8         |
| <u>L</u>                |           |
| Labels, Product         | 92        |
| Laguna Eguipment        | 34-36     |
| Lamp Making Supplies    | 97-98,100 |
| Leaves,Clay             | 85        |
| Lid Master              | 49        |
| Lotion Pumps            | 92        |
| Lusters                 | 108       |
| M                       |           |
| Magnets                 | 107       |
| Mason Stains            | 11-12     |
| MasterCast Clay         | 2         |
| Mending Products        | 96        |
| Metallics, Rub-Ons      | 104       |
| Mold Bands/Straps       | 107       |
| Mold Making Supplies    | 3         |
| Music Boxes             | 101       |
|                         |           |
| <u>N</u>                |           |
| Nativity Staff          | 105       |
| Neoprene Pads           | 93        |
| Night Light             | 97        |
| <u>o</u>                |           |
| Oil Lamp Burners-Parts  | 92        |
| Ornament Caps-Hooks     | 105       |
| Ornament Stands         | 106       |
| Overglazes              | 103       |
| <u>P</u>                |           |
| Pails, Plastic          | 2         |
| Paints & Discounts      | 1         |
| Palette Knives          | 59,67     |
| Plant Tenders           | 101       |
| Plactolino Clave        | 2         |