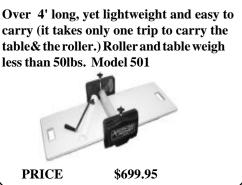

--------------------------------|-----------------|
| 36"Slab Roller Model 1000<br>(with canvas and wagon wheel handle) | \$1,669.99   | CT_500 24" SlabRoller with<br>counter top table mount, handle & canva     | \$879.99<br>ıs. |
| 30"Slab Roller Model 1020<br>(with canvas and wagon wheel handle) | \$1,339.99   | 500 24" Slab Roller with handle & canvas only.                            | \$719.99        |
| 24"Slab Roller Model 1021<br>(with canvas and wagon wheel handle) | \$1,229.99   | CT-503 30" SlabRoller with<br>counter top table mount, handle &<br>canvas | \$990.99        |
| <b>** Additional Models not Listed.</b>                           |              | 503 30" Slab Roller with handle with Wagon Wheel & canvas.                | \$825.99        |

#### PORTABLE SLAB ROLLER 18"



### NORTH STAR SLAB ROLLERS METAL REPLACEMENT GEARS

 #2 Small Gear
 \$51.99

 #3 Large Idler Gear
 \$72.91

 #5 Gear
 \$49.91

(Complete Gear Set Requires 2 #5 Gears)

PRICES SUBJECT TO CHANGE WITHOUT NOTICE 44

PDF Created with deskPDF PDF Creator X - Trial :: http://www.docudesk.com

## NORTHSTAR EQUIPMENT 2 4/09/21 DISCOUNT 10% PLUS FREIGHT ALL ITEMS



### NORTH STAR EXTRUDERS

North Star Standard Extruder models are simplest and safest clay extruders for small to medium extrusions - the type of extrusions most potters and ceramic artists do the majority of the time. The Standard Extruders are fully guaranteed against defects in materials and workmanship for life. (DISCOUNT 10% PLUS FREIGHT)



ITEM PRICE STAINLESS EXTRUDER PACKAGE \$549.99 STAINLESS EXTRUDER \$469.99 **ULTIMATE EXT