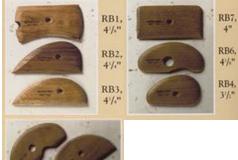

ool** \$13.29



PT340 Pro-Line Trim Tool \$13.29

PRICES SUBJECT TO CHANGE WITHOUT NOTICE

79

6-35 30% 36 OR MORE 40% MIX/MATCH FOR DISCOUNT



## 1/2/21 KEMPER TOOLS 10

\$4.39

\$4.39 \$4.39

\$4.39

\$4.39

\$7.59 \$6.59

\$5.65 \$6.85

| <b>R1</b> | 6′ | Ribbon | Tool |
|-----------|----|--------|------|
| R2        | 6′ | Ribbon | Tool |
| R3        | 6′ | Ribbon | Tool |
| R4        | 6′ | Ribbon | Tool |
| R5        | 6′ | Ribbon | Tool |
|           |    |        |      |



RBOO Double O Rib \$11.65



| RB1 Potter's Rib 4 1/8" |
|-------------------------|
| RB2 Potter's Rib 4 1/4" |
| RB3 Potter's Rib 4 1/4" |
| RB4 Potter's Rib 3 1/2" |
| RB5 Potter's Rib 5 3/4" |
| RB6 Potter's Rib 4 1/8" |
| RB7 Potter's Rib 4"     |
| RB8 Potter's Rib 5 4/4" |
| •                       |





| RBT7 Texture<br>RBT8 Texture |        |
|------------------------------|--------|
| <b>RBT6</b> Texture          |        |
| <b>RBT5</b> Texture          | Rib 5" |
| <b>RBT4</b> Texture          | Rib 4″ |
| <b>RBT3</b> Texture          | Rib 3" |
| <b>RBT2</b> Texture          | Rib 2" |
| INDIA IOACUIO                |        |



| <b>RDS Rubber Detailer Sm</b> | \$3.80  |
|-------------------------------|---------|
| RE2 Ribbon Tool 8 3/8"        | \$13.49 |
| RE3 Ribbon Tool 9 3/4"        | \$13.49 |
| RE4 Ribbon Tool 8 1/4"        | \$13.49 |



RK37 Raku Tongs 37 Degre \$59.99 RK45 Raku Tongs 45 Degre \$62.50



\$5.55 RS100 Rubber Scruber 100G \$2.19 \$5.35 RS220 Rubber Scruber 220G \$2.25 \$5.89



RSS 6" Ribbon Sculpt Set \$20.59







81



| S1 Steel Scraper   | \$2.69