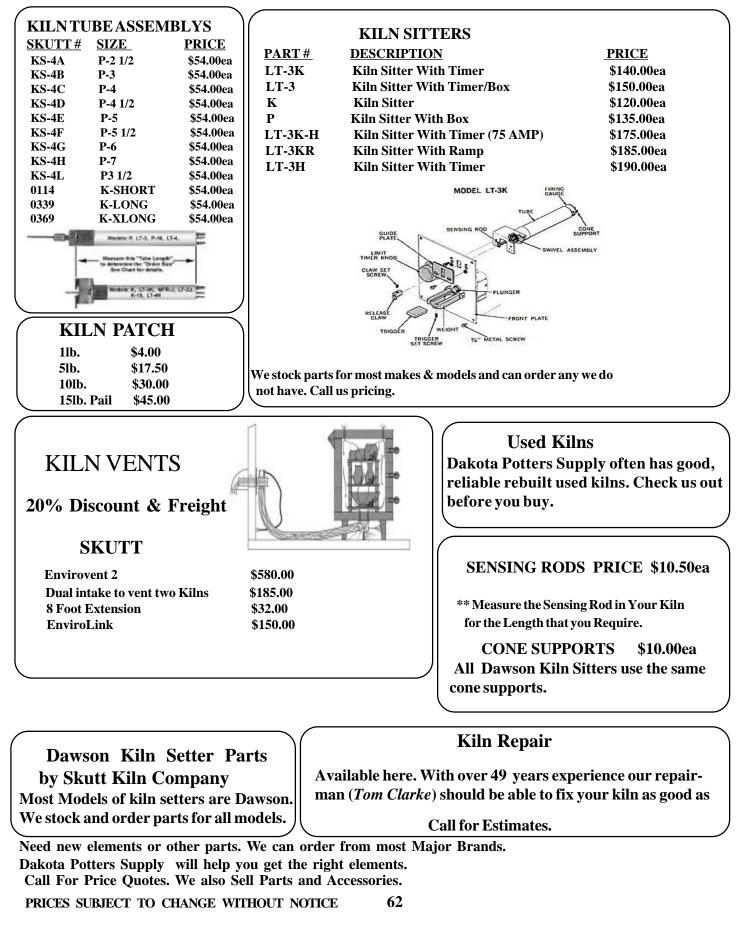

#### Η

| <u>H</u>                |           |
|-------------------------|-----------|
| Handles, Cane, etc      | 92        |
| Hinges, Brass           | 106       |
| Honey Sticks            | 93        |
| Hummingbird Stoppers    | 92        |
| Hydrometer              | 69        |
| High Fire Blanket-Board | 32-101    |
| J-K                     |           |
| Jewelry Findings        | 105       |
| Kemper Tools            | 72-84     |
| Kick Wheels             | 34        |
| Kilns, Electric         | 55-60     |
| Kilns, Gas & Raku       | 32,54     |
| Kiln Parts              | 62        |
| Kiln Patch              | 8,62      |
| Kiln Posts and Stilts   | 66-67     |
| Kiln Shelves            | 25,59,61  |
| Kiln Wash               | 8         |
| <u>L</u>                |           |
| Labels, Product         | 92        |
| Laguna Eguipment        | 34-36     |
| Lamp Making Supplies    | 97-98,100 |
| Leaves,Clay             | 85        |
| Lid Master              | 49        |
| Lotion Pumps            | 92        |
| Lusters                 | 108       |
| M                       |           |
| Magnets                 | 107       |
| Mason Stains            | 11-12     |
| MasterCast Clay         | 2         |
| Mending Products        | 96        |
| Metallics, Rub-Ons      | 104       |
| Mold Bands/Straps       | 107       |
| Mold Making Supplies    | 3         |
| Music Boxes             | 101       |
|                         |           |
| <u>N</u>                |           |
| Nativity Staff          | 105       |
| Neoprene Pads           | 93        |
| Night Light             | 97        |
| <u>o</u>                |           |
| Oil Lamp Burners-Parts  | 92        |
| Ornament Caps-Hooks     | 105       |
| Ornament Stands         | 106       |
| Overglazes              | 103       |
| <u>P</u>                |           |
| Pails, Plastic          | 2         |
| Paints & Discounts      | 1         |
| Palette Knives          | 59,67     |
| Plant Tenders           | 101       |
| Plactolino Clave        | 2         |