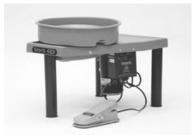

the foot pedal and motor for easy removal if service is needed. FREE Splash Pan and Plasti-bat with EX Model. PRICE \$2,150.00

#### SEAT

Attaches directly to models B, C and CXC, and is adjustable both for height and distance from wheel head. Sturdy enough for extensive school use, and always stays with the wheel so it can't be misplaced.

**PRICE \$358.00** 

#### LEG EXTENSION KIT !!! New & Improved Version

Raise your wheel to standing height to reduce stress on your back. This leg extension kit fits wheels B, C, or CXC and adjusts the head height from 3 1/2 inches up to 42 inches high.

**PRICE \$295.00** 

### **BRENT BOOTIES**

Fits Models EX, CXC, C & B Potters wheels. They are reversible allowing for 2" to 4" elevation of your wheel. SET OF 3 \$50.00

10% Discount plus Freight









#### Lockerbie Kick Wheel

Lockerbie Model K has been on the market since the mid 60's and can be found in schools, colleges, and institutions throughout the world. The solid construction of heavy-duty welded steel pipe, a large table area providing space for a water bucket, tools, bats, and clay makes this wheel a durable natural for the classroom or the professional potter. The splash pan is included with your initial purchase and a 5 year limited warranty lets you know Laguna is confident in the quality of this product.

#### **Features:**

Overall Size: 36" x 42" x 30"

Frame: Steel pipe and angle iron, welded into a rigid tripod unit. The edge of the flywheel is completely shielded by heavy steel bands. Finished in light gray enamel. Flywheel: Reinforced concrete flywheel with