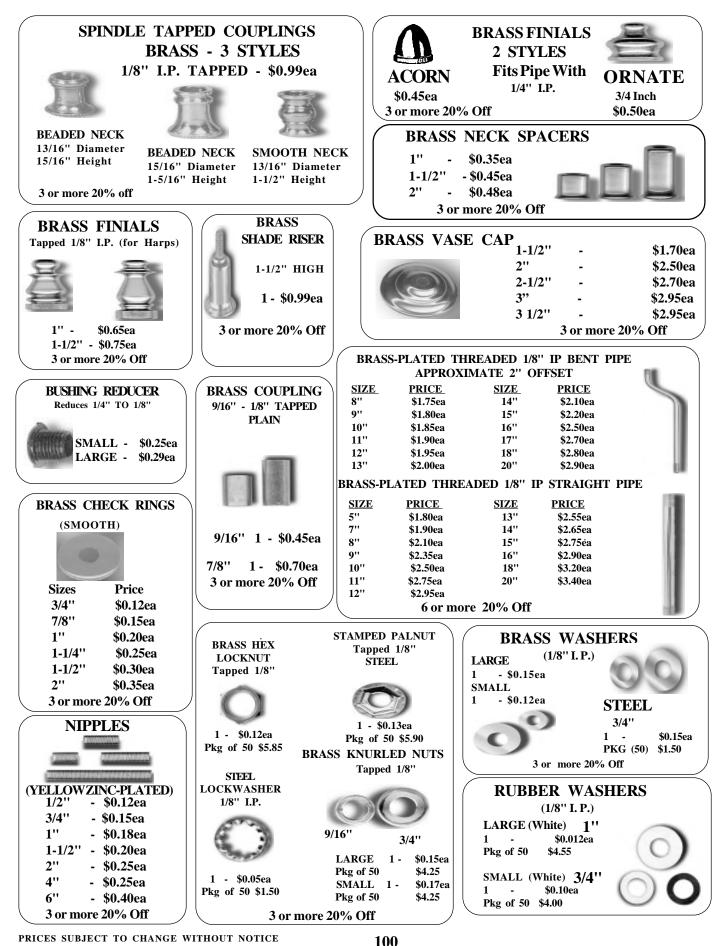

|
|                                                                                                 | 9" x 11"<br>220 GRIT<br>1 - \$3.50ea<br>6 - \$2.25ea<br>OVAL BISQUE<br>SANDERS<br>Yellow - Fine<br>Red - Course<br>1 - \$1.75 ea<br>6 - 20%<br>12 - 30% |

PRICES SUBJECT TO CHANGE WITHOUT NOTICE

# **SPIGOTS, PUMPS & HANDLES**



PRICES SUBJECT TO CHANGE WITHOUT NOTICE

PDF Created with deskPDF PDF Creator X - Trial :: http://www.docudesk.com

## **CORK & WOOD PRODUCTS**



# **CERAMIC & GLASS ACCESSORIES**



94 PRICES SUBJECT TO CHANGE WITHOUT NOTICE

# **CLOCKS & ACCESSORIES**



## **ASSORTED PRODUCTS & ACCESSORIES**



# **ELECTRICAL CORDS & ACCESSORIES**



# LIGHTS & LAMP ACCESSORIES



## **SPECIALTY ELECTRIC KITS**



PRICES SUBJECT TO CHANGE WITHOUT NOTICE

# LAMPACCESSORIES



## **MUSIC AND EQUIPMENT**



PRICES SUBJECT TO CHANGE WITHOUT NOTICE

## **CHRISTMAS ACCESSORIES**



COLORS AVAILABLE IN MOST-- BUT NOT ALL -- STYLES LIGHTS: ASSORTED, CLEAR, RED, BLUE, GREEN, AMBER, PINK, AQUA STARS: CLEAR, AMBER, RED, BLUE, GREEN, IRRIDESCENT.





PRICES SUBJECT TO CHANGE WITHOUT NOTICE 102

# **OVERGLAZES & AMACO PRODUCTS**

#### AMACO UNDERGLAZE PENCILS (LEAD FREE)

| Color  | Temp    | Price   |
|--------|---------|---------|
| Black  | Cone 10 | \$15.50 |
| Green  | Cone 10 | \$15.50 |
| Blue   | Cone 10 | \$15.50 |
| Brown  | Cone 5  | \$15.50 |
| Yellow | Cone 5  | \$15.50 |
| Rose   | Cone 5  | \$15.50 |

Set of Six Colors \$96.00

### AMACO KILNS

First Manufactured in 1934.

Well Known for Dependable service, ease of firing, safety and economy.

20% Discoun