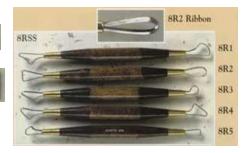

ng handles with tough, sharpened steel cutting heads. Assembled with heavy duty brass ferrules, these rugged tools are suitable for most clay sculpting applications.

402 10" Wood Modeling Tool \$7.19

404 10" Wood Modeling Tool \$6.79 406 10" Wood Modeling Tool \$7.09

This group of tools offers some of the most popular

tools are made from imported hardwood and have a

satin smooth finish.

402

404

406

shapes for cutting, slicing, smoothing and contouring of large clay work pieces. These large sturdy 10-inch

## **KEMPER TOOLS 1**

#### 8R1-X 8" Ribbon Tool

\$5.65ea Used by potters and sculptors for medium duty clay cutting, shaping, and slicing, these 8" Ribbon Tools have cutting ends formed from high-strength sharpened stainless steel that are firmly attached to hardwood handles.



8RSS 8" Ribbon Tool Sculpting Set \$25.99

## A2-X Clean Up Tool

This tool has a deep cleaner for smoothing the inside bottom of large vessels as well as a small blade for clean-up. The blades are made from stainless steel, making this tool 8" total in length.



## 8" Double Wire End Tools \$7.65ea

Provide the sculptor and potter with a series of shapes designed for medium duty cutting and slicing of clay. The .055" diameter wire ends are formed from high-strength stainless steel and are firmly attached to 8" long hardwood handles with brass ferrules.





A3N-X Lace Tool

\$3.65

\$3.55

\$5.10

This tool has a fine, sharp needle for pick-up and placement of small item (such as eyes) in addition to a special teardrop shaped foot, flat on the bottom for pressing clay/ wax into place.