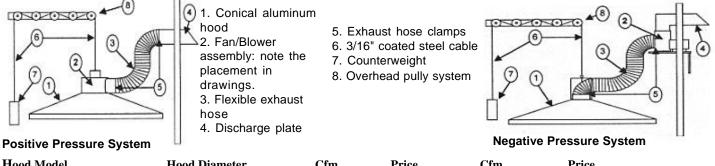

ptional A/C adapter, one-touch zero function, and LCD digital readout. They are durable and can speed up any weighing task. Ship wt. 2 lbs.

| Model CS-200     | 200 gram capacity  | \$120.00 |
|------------------|--------------------|----------|
| Model CS-2000    | 2000 gram capacity | \$120.00 |
| Model CS-5000    | 5000 gram capacity | \$132.00 |
| *Optional ac ada | apter              | \$21.00  |

52 PRICES SUBJECT TO CHANGE WITHOUT NOTICE









#### 20% DISCOUNT PLUS FREIGHT. CUSTOM SIZES AVAILABLE ON REQUEST.

Variable-Height Suspended Kiln Exhaust System and Safety Products.

Vent-A-Kiln is an easy-to-install system designed for the removal of kiln firing emissions. With Vent-A-Kiln, unpleasant fumes, odors and heat are contured at the source and safely removed from the area.



| Hood Model | Hood Diameter | Cfm | Price     | Cfm | Price      |
|------------|---------------|-----|-----------|-----|------------|
| 1227       | 27"           | 265 | \$550.00  | 265 | \$650.00   |
| 1227/500   | 27"           | 500 | \$640.00  | 500 | \$740.00   |
| 1332       | 32"           | 265 | \$575.00  | 268 | \$675.00   |
| 1332/500   | 32"           | 500 | \$668.00  | 500 | \$768.00   |
| 1437       | 37"           | 265 | \$595.00  | 265 | \$695.00   |
| 1437/500   | 37"           | 500 | \$699.00  | 500 | \$799.00   |
| 1544       | 44"           | 500 | \$781.00  | 500 | \$881.00   |
| 1654       | 54"           | 500 | \$1058.00 | 500 | \$1,158.00 |

#### Models for use in Existing Exhaust Sytems.

| Model | Hood Diameter | Hood Collar & Hose Size                | P