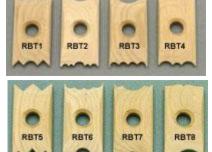

ool |
| R3        | 6′ | Ribbon | Tool |
| R4        | 6′ | Ribbon | Tool |
| R5        | 6′ | Ribbon | Tool |
|           |    |        |      |



RBOO Double O Rib \$11.65



| RB1 Potter's Rib 4 1/8" |
|-------------------------|
| RB2 Potter's Rib 4 1/4" |
| RB3 Potter's Rib 4 1/4" |
| RB4 Potter's Rib 3 1/2" |
| RB5 Potter's Rib 5 3/4" |
| RB6 Potter's Rib 4 1/8" |
| RB7 Potter's Rib 4"     |
| RB8 Potter's Rib 5 4/4" |
| •                       |





| RBT7 Texture<br>RBT8 Texture |        |
|------------------------------|--------|
| <b>RBT6</b> Texture          |        |
| <b>RBT5</b> Texture          | Rib 5" |
| <b>RBT4</b> Texture          | Rib 4″ |
| <b>RBT3</b> Texture          | Rib 3" |
| <b>RBT2</b> Texture          | Rib 2" |
| INDIA IOACUIO                |        |



| <b>RDS Rubber Detailer Sm</b> | \$3.80  |
|-------------------------------|---------|
| RE2 Ribbon Tool 8 3/8"        | \$13.49 |
| RE3 Ribbon Tool 9 3/4"        | \$13.49 |
| RE4 Ribbon Tool 8 1/4"        | \$13.49 |



RK37 Raku Tongs 37 Degre \$59.99 RK45 Raku Tongs 45 Degre \$62.50



\$5.55 RS100 Rubber Scruber 100G \$2.19 \$5.35 RS220 Rubber Scruber 220G \$2.25 \$5.89



RSS 6" Ribbon Sculpt Set \$20.59







81



| S1 Steel Scraper   | \$2.69 |
|--------------------|--------|
| S3 Steel Scraper   | \$2.75 |
| S4 Steel Scraper   | \$2.75 |
| S6 Steel Scraper   | \$2.55 |
| S10 Steel Scraper  | \$3.20 |
| S11 Steel Scraper  | \$3.45 |
| S11S Steel Scraper | \$4.05 |
| S12 Steel Scraper  | \$4.19 |
| SA4 Steel Scraper  | \$2.95 |
| SA10 Steel Scraper | \$3.39 |



SB Klay Slicing