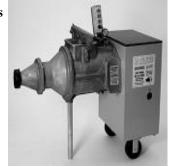

construction, a large hopper and output. But the VPM-30TE also offers de-airing of the clay with the help of a 1/3horsepower vacuum pump. m feature will make your clay tight. In addition, the safety shut-off on the lid keeps hands safely out of the way of rotating parts. The VPM-30TE has a batch capacity of 30-40 pounds with a hopper door capacity of 8" x 8", apug size of 3" round, with a 1.5 hp, 1 phase motor which draws 16 amps at 120 volts or 8 amps at 240 volts. It also comes with an upgraded motor, aggressive auger, variable speed control, upgraded structural, tile nozzle and guide plates.

Price \$8,099.00 plus freight

\*\*\*Note if paid with credit card add 3% to total. **\*\* DOWN PAYMENT OF 50% IS REQUIRED AT TIME OF ORDER \*\*** 

51

PRICES SUBJECT TO CHANGE WITHOUT NOTICE







4/09/21





## SCALES

#### **Triple Beam Scales SCM3 TRIPLE BEAM SCALE** \$150.00

The My Weigh Triple Beam scale has been around for over 20 years now, in this time we have learnt a lot from our loyal customers to give you what we believe is the complete scale. The My Weigh Triple Beam offers the accuracy and convenience of a balance while also offering the benefit of very practical mass visualization. Strength

The My Weigh Triple Beam is built to last, its rugged durable construction will ensure years of dependable service. This is a scale that won't let you down when you need it the most.

Stainless Steel Platform

This mechanical scale has a durable stainless steel weighing platform to make cleanup a breeze. This stainless-steel offers both scratch proof and rust proof platform