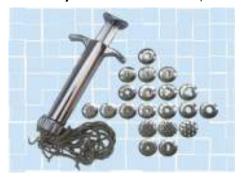

Wood Model Tool | \$4.99 |
| WT15 6" Wood Model Tool | \$5.39 |



| WT2 6" Wood Model Tool  | \$5.19 |
|-------------------------|--------|
| WT4 6" Wood Model Tool  | \$5.19 |
| WT6 6" Wood Model Tool  | \$5.19 |
| WT12 6" Wood Model Tool | \$5.39 |
| WT16 6" Wood Model Tool | \$5.39 |



WT19 6" Wood Model Tool \$4.99
WT21 6" Wood Model Tool \$4.99
WT27 6" Wood Model Tool \$5.09
WT29 6" Wood Model Tool \$4.99



| WT18        | 6" | Wood | Model | Tool | \$5.19 |
|-------------|----|------|-------|------|--------|
| <b>WT20</b> | 6" | Wood | Model | Tool | \$5.09 |
| <b>WT22</b> | 6" | Wood | Model | Tool | \$5.09 |
| <b>WT26</b> | 6" | Wood | Model | Tool | \$5.19 |
| WT28        | 6" | Wood | Model | Tool | \$5.19 |



WTCES Cildrens Sculpt Tool \$2.79
ATCG Clay Gun & Disksl \$10.99



6 - 35 30% 36 OR MORE 40% MIX/MATCH FOR DISCOUNT

# TOOLS & PACKAGED TOOLS

## APTK8 Pottery Tool Kit 8pc.



#### Price \$16.50

Each tool is carefully selected for the beginner in mind. Also perfect for economy minded pros! Set contains loop tool, potters rib, needle, box work shaper, hydra sponge, steel shaper, wire clay cutter and double end wire tool.

3 or more 20% Off 6 or more 30% Off

### APTK9 Pottery Tool Kit 9pc.



Price - \$17.19

Each tool is carefully selected for the beginner in mind. Also perfect for economy minded pros! Set contains loop tool, potters rib, needle, box work shaper, hydra sponge, steel shaper, wire clay cutter, double end wire tool & F97 Fettling Knife.(Not Shown 6 or more 30% Off 36 or more 40% Off

#### **Scott Creek Die Sets**

SC02 - \$22.95 DieKit