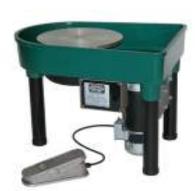

#### STEVEN HILL

This special edition package includes the SSX drive system upgrade, adjustable leg extensions, and a shaft extension. This wheel centers more than 150 lbs. of clay with The original built-in splash pan design has a large work area that is ideal for holding a water but tools, and lots of trimmings. The removable wheel head makes it easy to clean. The wheel head i recessed in the body of the wheel to work as an integrated splash pan.

- •A reversing switch for changing wheel head direction
- •A 6-groove drive belt for smooth, quiet, powerful performance
- •Over-sized legs that provide stable support while throwing
- •Heavy duty, cast aluminum foot pedal
- •A 14" twist and lift removable wheel head, drilled 10" on center bat pin system •Two year warranty PRICE \$2.040.00





## **ACCESSORIES**

Aluminum Splash Pans \$120.00



Shaft Extensions \$70.00



Leg Extensions \$180.00



The Giffin Grip® is a re-centering and holding tool for leather-hard or bisque ware thrown pottery. Designed specifically for trimming. It functions equally well for waxing the foot and banding with oxides. After a simple one-time adjustment, the Giffin Grip® quickly snaps on and off your wheel. It halves the time previously spent in trimming and makes it practical to trim shapes that might otherwise have been left untrimmed. What's Included: The basic Giffin Grip® package enables you to secure an amazing variety of pots in place. The package comes complete with two sets of sliders and five sets of different sized arms: Basic sliders –for centering plates, bowls and lids, 2" arms