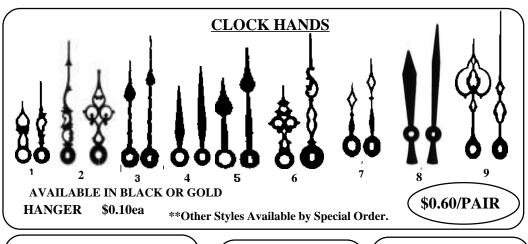

6 or More Liguid Glazes 20% Off Mix & match For Discount

**Smokey Gray** 

\$13.90

\$89.10

MS-225

18 PRICES SUBJECT TO CHANGE WITHOUT NOTICE

\$135.38

\$252.70