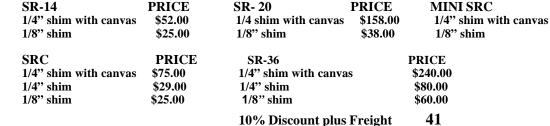

d SR-36), the

SRC offers the same excellent Brent® quality. All solid steel construction, a solid hardwood handle and the same heavy cotton belting and canvas covered shims. The SRC uses our time-proven shim adjustment to vary the slab thickness. Each SRC comes with six masonite shims: four 1/4" plain; one 1/4" with canvas and one 1/8" plain. One inch thick particle board bed also included.



#### **SR-14**

Can be used on a table top or mounted on the optional leg set. It rolls out slabs

14 inches and 3 feet long. Includes three masonite shims: one 1/8" plain and two 1/4" with canvas.

PRICE \$2,135.00

Optional Leg Set: PRICE \$365.00

#### SLAB ROLLER SHIMS

Tempered masonite shims to vary the thickness of slabs produced on your slab roller. Shipped by freight only because of size.













PRICE

\$65.00

\$25.00

# **BRENT EXTRUDERS & EQUIPMENT**

#### **HAND EXTRUDER**

The handextruder makes thousands of different solid or hollow shapes: tubes, bars, tiles, slabs. The possibilities are endless. Construction is heavy-duty steel pipe with wear and stress points case hardened to withstand all production applications. The barrel is 4 inches wide and holds 10 pounds of clay. An easy-to-remove end cap holds the die you choose. Comes with the hardware needed to be bolted to a wall or table, and an optional stand can be purchased to attach it to the end of all Brent SR model slab rollers.

**PRICE \$705.00** 

#### STANDARD DIE SET

A basic 3-piece set, each die is made from anodized aluminum for longer life. Circles range from 3/16" to 5/8" diameter.

**PRICE \$70.00