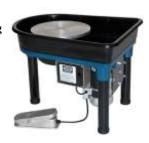

lean. The wheel head is recessed in the body of the wheel to work as an integrated splash pan This model delivers power and professional performance at an affordable price. Designed for most studios and classrooms, this wheel centers more than 100 lbs. of clay with ease. 1/3 HP.PRICE \$1,630.00 With SSX \$1,820.00

#### ELITE

This model offers more power with its1/2hp motor. Clay throwing capacities exceed 150 lbs.

A 14" twist and lift removable wheel head, drilled 10" on center bat pin system A reversing switch for changing wheel head direction A 6-groove drive belt for smooth, quiet, powerful performance Over-sized legs that provide stable support while throwing Heavy duty, cast aluminum foot pedal Two year warranty 1/2 HP continual duty motor.

PRICE \$1,735.00 With SSX \$1,920.00













## SKUTT WHEELS 2

#### **PROFESSIONAL**

The original built-in splash pan design has a large work area that is ideal for holding a water bucket, tools, and lots of trimmings. The removable wheel head makes it easy to clean. The wheel head is recessed in the body of the wheel to work as an integrated splash pan A 14" twist and lift removable wheel head, drilled 10" on center bat pin system A reversing switch for changing wheel head direction A 6-groove drive belt for smooth, quiet, powerful performance Over-sized legs that provide stable support while throwing Heavy duty, cast aluminum foot pedal Two year warranty

PRICE \$1,920.00 With SSX \$2,110.00

#### STEVEN HILL

This special edition package includes the SSX drive system upgrade, adjustable leg extensions, and a shaft exte