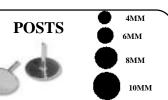

s: Gold Mist, Christmas Red Or Green, Rainbow, Royal Blue, Iridescent Stars or Hearts, Metallic Gold or Silver, Deep Purple, Sun, moon and Stars, Christmas Medley, Halloween Medley and Fantasy Mix.

> SIZE **PRICE** 3/4 oz. \$2.50ea

6 - 20%, 12 - 30%, 24 - 40% Off

Other Colors Available by Special Order



#### **NON-FIRE SPRAYS**

**DUNCAN SPRAYS** 

ALL PRODUCTS ARE 12 oz

#### **PRODUCT PRICE**

MATTE SPRAY SEALER SS342 \$7.50ea SATIN SPRAY SEALER SS341 \$7.50ea GLOSS SPRAY SEALER SS340 \$7.50ea

6 - 20% Off

MAY MIX AND MATCH WITH OTHER PAINT PRODUCTS FOR VOLUME DISCOUNT

PRICES SUBJECT TO CHANGE WITHOUT NOTICE

#### **MOLD RELEASE**



1 - \$15.00ea

#### DIAMOND DUSTS

1/2 lb Bag



- \$6.50ea

3 - 20% Off Crystalline Diamond Dust) (Do Not Use in Kiln)

# **ASSORTED ACCESSORIES**



ITEM DESCRIPTION DOZEN 4MM DELUXE POST \$0.80/DZ P-4D P-6D 6MM DELUXE POST \$0.85/DZ P-8D 8MM DELUXE POST \$0.90/DZ P-10D 10MM DELUXE POST \$0.95/DZ

#### JUMP RINGS



Gold or Silver

DOZEN ITEM 1/8" I.D. \$0.25/DZ. 3/16"I.D. \$0.25/DZ.

#### **BUTTON COVERS** NICKEL-PLATED 5/8" DIAMETER



ITEM DOZEN BC-58 \$2.30/dz

12 DZ. \$1.92/dz **DONA ACCESSORIES** WE HAVE MANY OF DONA'S MOLD ACC.

> AVAILABLE AT 1 - 20% Off Retail 6 - 30% Off Retail

#### PRE-BENT ORNAMENT HOOK (Fireable)



\$5.50/pkg. 3 or more \$5.15/pkg.

#### WIRE LOOP **HANGER**

(BLACK) 1/4" hole needed to install



\$0.45ea pkg. of 50 \$4.75

### ORNAMENT CAP

(Gold or Silver)

DIAMETER PRICE PRICE PER PKG SIZE SMALL 5/16" \$0.22ea \$16.95 5/8" **MEDIUM** \$0.25ea \$16.95 3/4" LARGE \$0.30ea \$16.95 EXTRA LARGE 13/16" \