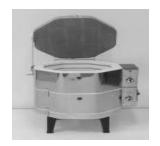

\$49.00      |
| 818/818P/822/ Fuser/818-3/818P-3/822-3/818-30A-3 | Half   | 8 X 15 X 5/8       | \$33.00      |
| 818-3/818P-3/822-3/818-30A-3                     | Full   | 15 X 15 X 5/8      | \$49.00      |
| 714                                              | Full   | 13 ROUND X 5/8     | \$37.00      |
| 714                                              | Half   | 6.5 X 13 RND X 5/8 | \$25.00      |
| 614-3/609                                        | Full   | 9.25 X 10 X 5/8    | \$27.00      |
| 614-3/609                                        | Half   | 9.25 X 5 X 5/      | \$18.00      |
| Firebox 8 X 4 & 8 X 6                            | Square | 7 X 7 X 1/2        | \$25.00      |
| Glazetech                                        | Square | 13 X 14 X 5/8      | \$44.00      |



# **OLYMPIC KILNS**

This is an example of one type of kiln available for this company. Please call about a complete listing of all models available.

Stackable Electric Series (1818T)

Stackable Electric Series. Easy to Operate – Electronic controller provides automatic programming for cone firings and counterweight lid system provides ease in opening and closing kiln lid. Easy to Identify – Olympic models are named by their inside dimensions primarily (width and depth) and additional letters to the name provide meaning with H for high fire; E, electronic control; For kilns equipped with kiln sitter and limit timer, Easy to Maintain – Electronic controllers are component based and replacing parts is simple and quick to do. Easy to Afford – Make your investment in kiln equipment count- O