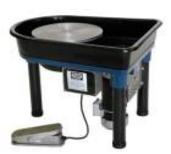

. The wheel head is recessed in the body of the wheel to work as an integrated splash pan This model delivers power and professional performance at an affordable price. Designed for most studios and classrooms, this wheel centers more than 100 lbs. of clay with ease. 1/3 HP.PRICE \$1,630.00 With SSX \$1,820.00

#### ELITE

This model offers more power with its1/2hp motor. Clay throwing capacities exceed 150 lbs.

A 14" twist and lift removable wheel head, drilled 10" on center bat pin system A reversing switch for changing wheel head direction A 6-groove drive belt for smooth, quiet, powerful performance Over-sized legs that provide stable support while throwing Heavy duty, cast aluminum foot pedal Two year warranty 1/2 HP continual duty motor.

PRICE \$1,735.00 With SSX \$1,920.00













## SKUTT WHEELS 2

#### **PROFESSIONAL**

The original built-in splash pan design has a large work area that is ideal for holding a water bucket, tools, and lots of trimmings. The removable wheel head makes it easy to clean. The wheel head is recessed in the body of the wheel to work as an integrated splash pan A 14" twist and lift removable wheel head, drilled 10" on center bat pin system A reversing switch for changing wheel head direction A 6-groove drive belt for smooth, quiet, powerful performance Over-sized legs that provide stable support while throwing Heavy duty, cast aluminum foot pedal Two year warranty

PRICE \$1,920.00 With SSX \$2,110.00

#### STEVEN HILL

This special edition package includes the SSX drive system upgrade, adjustable leg extensions, and a shaft extensio