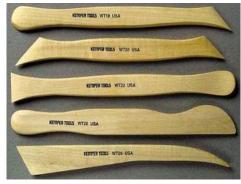

del Tool  | \$5.09 |
| WT5 6" Wood Model Tool  | \$4.89 |
| WT11 6" Wood Model Tool | \$4.99 |
| WT15 6" Wood Model Tool | \$5.39 |



| WT2 6" Wood Model Tool  | \$5.19 |
|-------------------------|--------|
| WT4 6" Wood Model Tool  | \$5.19 |
| WT6 6" Wood Model Tool  | \$5.19 |
| WT12 6" Wood Model Tool | \$5.39 |
| WT16 6" Wood Model Tool | \$5.39 |



WT19 6" Wood Model Tool \$4.99
WT21 6" Wood Model Tool \$4.99
WT27 6" Wood Model Tool \$5.09
WT29 6" Wood Model Tool \$4.99



| WT18        | 6" | Wood | Model | Tool | \$5.19 |
|-------------|----|------|-------|------|--------|
| <b>WT20</b> | 6" | Wood | Model | Tool | \$5.09 |
| <b>WT22</b> | 6" | Wood | Model | Tool | \$5.09 |
| <b>WT26</b> | 6" | Wood | Model | Tool | \$5.19 |
| WT28        | 6" | Wood | Model | Tool | \$5.19 |



WTCES Cildrens Sculpt Tool \$2.79
ATCG Clay Gun & Disksl \$10.99



6 - 35 30% 36 OR MORE 40% MIX/MATCH FOR DISCOUNT

# TOOLS & PACKAGED TOOLS

## APTK8 Pottery Tool Kit 8pc.



#### Price \$16.50

Each tool is carefully selected for the beginner in mind. Also perfect for economy minded pros! Set contains loop tool, potters rib, needle, box work shaper, hydra sponge, steel shaper, wire clay cutter and double end wire tool.

3 or more 20% Off 6 or more 30% Off

### APTK9 Pottery Tool Kit 9pc.



Price - \$17.19

Each tool is carefully selected for the beginner in mind. Also perfect for economy minded pros! Set contains loop tool, potters rib, needle, box work shaper, hydra sponge, steel shaper, wire clay cutter, double end wire tool & F97 Fettling Knife.(Not Shown 6 or more 30% Off 36 or