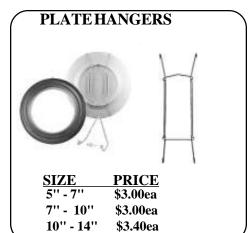

E** 

**Price** 

1 - \$4.25ea 12 - \$3.75ea

CASE(48) - \$3.45ea



#### **NUTS**



NUT-1





ITEM DESCRIPTION DOZEN (6 PR.) NUT-1 FRICTION - SURGICAL \$0.15/DZ BARREL - EXTRA SECURE \$0.30/DZ BARREL - EXTRA SECURE WITH 1/2" DISC PLASTIC \$0.45/DZ

# **EQUIPMENT & ACCESSORIES**

#### **BLACK PLATE**

SIZE PRICE PL-8B" H \$3.75 PL-14B" H \$7.95ea PL-18B" H \$10.45ea PL-22B" H \$13.45ea

PRICE PL8 4 1/4" H \$5.75ea PL12 5 3/4" H \$7.95ea PL14 7 3/4" H \$11.25ea PL18 9 1/4" H \$14.90ea PL22 11 1/4" H \$17.75ea PL26 13 3/4" H \$23.25ea PL-38 18 1/4"H \$35.60ea

#### PLATE & BOWLHOLDERS



#### **BLACK BOWL** SIZE

PRICE вн-8в" н \$5.75ea BH-112B" H \$8.00ea ВН-15В" Н \$9.75ea



#### **CLEARBOWL**

SIZE PRICE ВН-8 4" Н \$5.20ea ВН-12 6" Н \$9.40ea ВН-15 7" Н \$10.95ea ВН-20 9" Н \$15.70ea



#### ORNAMENT STANDS









**3 HOOK** 1 - \$4.89ea

SINGLE HOOK **HEART BASE SIZE PRICE** SIZE PRICE 5 1/4" 6 7/8" \$3.50 \$1.50 6 1/4" \$2.10 8 1/4" \$2.75 3 - 20% Off

#### **EASELS**



#### WHITE/GOLDTRIM

PRICE SIZE 5" H \$1.10ea 7 3/4" H \$1.70ea 9 3/4" H \$2.20ea



#### **CLEAR or FROSTED EASELS**

SIZE PRICE 3 1/2" H \$0.80ea 5 1/2" H \$0.95ea 7 3/4" H \$1.75ea 9 3/4" H \$2.95ea 11" H \$5.25ea TWISTED WIRE EASEL (GOLD FINISH)



\$1.99ea \$2.50ea \$3.50ea

**METAL DISPLAY STAND** (RUST or GUN METAL)



16"

1 - \$8.25ea



#### **BLACK EASELS**

SIZE PRICE 2" H \$0.35ea 5" H \$0.65ea 9" H \$1.80ea

6 or more - 20% Off

## TREASURE BOX HINGES (GOLD TONE ONLY)

For Ceramics & Wood use the following:

**Description Price** #8 Square 1 5/8" \$4.25ea #9 Oval 27/16" x 1 5/16" \$4.2