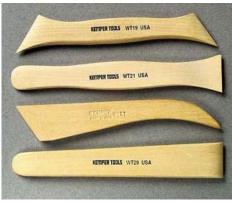

E8E 8" Wire & Wood Tool \$10.05





| WLS Wire Loop Sgraffito | \$4.59 |
|-------------------------|--------|
| WOT Wipe Out Tool       | \$7.39 |
| WS Wire Stylus          | \$5.05 |
|                         |        |



| WT1 6" Wood Model Tool  | \$4.69 |
|-------------------------|--------|
| WT3 6" Wood Model Tool  | \$5.09 |
| WT5 6" Wood Model Tool  | \$4.89 |
| WT11 6" Wood Model Tool | \$4.99 |
| WT15 6" Wood Model Tool | \$5.39 |



| WT2 6" Wood Model Tool  | \$5.19 |
|-------------------------|--------|
| WT4 6" Wood Model Tool  | \$5.19 |
| WT6 6" Wood Model Tool  | \$5.19 |
| WT12 6" Wood Model Tool | \$5.39 |
| WT16 6" Wood Model Tool | \$5.39 |



WT19 6" Wood Model Tool \$4.99
WT21 6" Wood Model Tool \$4.99
WT27 6" Wood Model Tool \$5.09
WT29 6" Wood Model Tool \$4.99



| WT18        | 6" | Wood | Model | Tool | \$5.19 |
|-------------|----|------|-------|------|--------|
| <b>WT20</b> | 6" | Wood | Model | Tool | \$5.09 |
| <b>WT22</b> | 6" | Wood | Model | Tool | \$5.09 |
| <b>WT26</b> | 6" | Wood | Model | Tool | \$5.19 |
| WT28        | 6" | Wood | Model | Tool | \$5.19 |



WTCES Cildrens Sculpt Tool \$2.79
ATCG Clay Gun & Disksl \$10.99



6 - 35 30% 36 OR MORE 40% MIX/MATCH FOR DISCOUNT

# TOOLS & PACKAGED TOOLS

## APTK8 Pottery Tool Kit 8pc.



#### Price \$16.50

Each tool is carefully selected for the beginner in mind. Also perfect for economy minded pros! Set contains loop tool, potters rib, needle, box work shaper, hydra sponge, steel shaper, wire clay cutter and double end wire tool.

3 or more 20% Off 6 or more 30% Off

### APTK9 Pottery