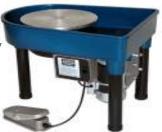

e wheel head is recessed in the body of the wheel to work as an integrated splash pan This model delivers power and professional performance at an affordable price. Designed for most studios and classrooms, this wheel centers more than 100 lbs. of clay with ease. 1/3 HP.PRICE \$1,630.00 With SSX \$1,820.00

#### ELITE

This model offers more power with its1/2hp motor. Clay throwing capacities exceed 150 lbs.

A 14" twist and lift removable wheel head, drilled 10" on center bat pin system A reversing switch for changing wheel head direction A 6-groove drive belt for smooth, quiet, powerful performance Over-sized legs that provide stable support while throwing Heavy duty, cast aluminum foot pedal Two year warranty 1/2 HP continual duty motor.

PRICE \$1,735.00 With SSX \$1,920.00













## SKUTT WHEELS 2

#### **PROFESSIONAL**

The original built-in splash pan design has a large work area that is ideal for holding a water bucket, tools, and lots of trimmings. The removable wheel head makes it easy to clean. The wheel head is recessed in the body of the wheel to work as an integrated splash pan A 14" twist and lift removable wheel head, drilled 10" on center bat pin system A reversing switch for changing wheel head direction A 6-groove drive belt for smooth, quiet, powerful performance Over-sized legs that provide stable support while throwing Heavy duty, cast aluminum foot pedal Two year warranty

PRICE \$1,920.00 With SSX \$2,110.00

#### STEVEN HILL

This special edition package includes the SSX drive system upgrade, adjustable leg extensions, and a shaft extension. T