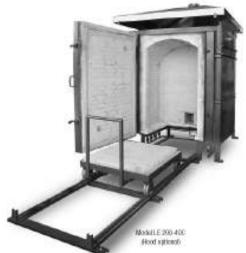

-------------|----------------------|----------|
| FE-500  | 1/8 | 1600 | 1/60/115        | 450          | 8-in.            | 12-ft.        | 6-in. dia.           | \$387.00 |
| FE-800  | 1/6 | 1100 | 1/60/115        | 800          | 10-in.           | 12-ft.        | 8-in. dia.           | \$588.00 |
| FE-1200 | 1/2 | 1500 | 1/60/115-230    | 1150         | 10-in.           | 12-ft.        | 8-in. dia.           | \$698.00 |

Accessories - Flexible Gooseneck and Mechanical Support Arms

| Model No. | Description                  | Length | Price    |
|-----------|------------------------------|--------|----------|
| FECB23    | Gooseneck with Arm Clamp     | 23-in. | \$ 99.00 |
| FEMB23    | Gooseneck with Magnetic Base | 23-in. | \$ 97.00 |

# LAGUNA GAS KILNS GAS-FIRED POTTERY KILNS





The following features are standard on Laguna gas kilms:

• Structural steel frame • 16 gauge steel skin (painted) • Heavy-duty, adjustable-hinge door (specify left or right mounted) (guillotine door optional) • Gasketed, heat-lock door • K-26 firebrick floor • K-23 firebrick walls, arch and door (brick models only; K-26 optional) • 6" pre-compressed, high-purity, fiber panels (fiber models only) • High efficiency, natural draft, ceramic-tip, venturi burners (specify natural gas or propane) • Heavy-duty burner manifold system • Direct-spark, electronic ignition system • Digital high-limit/safety shut-off controller • Manual burner control valves • Water column pressure gauge • Cordite sight tube(s) with peephole plug(s)

#### The following features are optional on Laguna gas kilns:

- K-