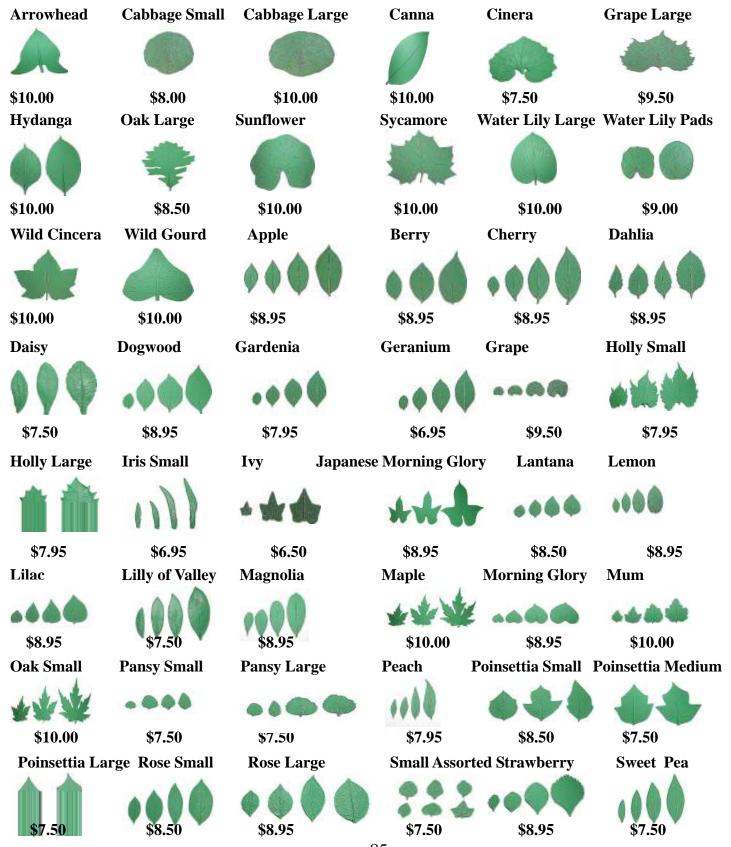

0 C - \$6.00

Short Handle Text Roller \$11.00
Long Handle Text Roller \$16.00
Wide Texture Rollers \$13.00
Handles \$14.00
Sponge Sticks \$8.00
V-Roller \$13.00
Small Turntable \$20.00

2 or more 10% Discount

# **LEAVES**

Creating leaf impressions in clay has never been easier. These silicon rubber leaf mats are designed to create realistic leaf impressions in clay and can be used to also create applique pieces. Each leaf is madeby hand and therefore is slightly unique from the next, just like real leaves. The veins in these rubber leaves and more pronounced than on real leaves to help transfer the patterns into clay. Often times impressions made with real leaves are covered or distorted by glaze, but the deeper grooves made by these rubber leaf mats will help prevent that distortion.



# Royal BRUSHES

# **BRUSHES 1**

**SINGLE BRUSHES:** 3 - 20% 6 - 30%

**May Assort For Discount** 

| SERIES !         | GOLDEN<br>SIZE | TAKLON<br>PRICE  | <u>BRUSHES</u>