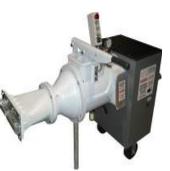

ter Puggers the VPM-30TE features stainless steel construction, a large hopper and output. But the VPM-30TE also offers de-airing of the clay with the help of a 1/3horsepower vacuum pump. I m feature will make your clay tight. In addition, the safety shut-off on the lid keeps hands safely out of the way of rotating parts. The VPM-30TE has a batch capacity of 30-40 pounds with a hopper door capacity of 8" x 8", apug size of 3" round, with a 1.5 hp, 1 phase motor which draws 16 amps at 120 volts or 8 amps at 240 volts. It also comes with an upgraded motor, aggressive auger, variable speed control, upgraded structural, tile nozzle and guide plates.

Price \$8,665.00 plus freight

\*\*\*Note if paid with credit card add 3% to total.

\*\* DOWN PAYMENT OF 50% IS REQUIRED AT TIME OF ORDER \*\*



PRICES SUBJECT TO CHANGE WITHOUT NOTICE

51

## **SCALES**

# Triple Beam Scales SCM3 TRIPLE BEAM SCALE \$150.00

The My Weigh Triple Beam scale has been around for over 20 years now, in this time we have learnt a lot from our loyal customers to give you what we believe is the complete scale. The My Weigh Triple Beam offers the accuracy and convenience of a balance while also offering the benefit of very practical mass visualization. Strength



The My Weigh Triple Beam is built to last, its rugged durable construction will ensure years of dependable service. This is a scale that won't let you down when you need it the most.

Stainless Steel Platform

This mechanical scale has a durable stainless steel weighing platform to make cleanup a breeze. This stainless-steel offers both scratch p