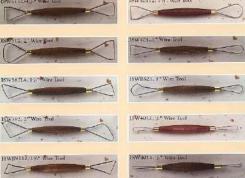

#### Prices subject to change wthout notice.

Clays and Chemicals Listed in this Catalog May Contain Toxic Materials or Combinations of Toxic Materials. Whether in Dry or Wet Form, All Chemicals Should Be Regarded As Hazardous and Proper Safety Equipment Should Be Used. Knowing What Materials You Are Working With Is Essential. Be Aware of Which Chemicals Are Toxic (And Their Effects) To Help Eliminate Future Problems. We At WSC/DPS Will Do Our Best To Help You With Any Information and Supply Material Hazardous Data Sheets Upon Request.

# GENERAL CHEMICALS AND RAW MATERIALS

| 4/07/21      |        | PAC    | GE 4    | ** Prices Are per 50lb. Bag |         |          |         |  |  |
|--------------|--------|--------|---------|-----------------------------|---------|----------|---------|--|--|
|              |        | 1 lb   | 5 lb    | 10 lb                       | 25 lb   | 50 lb    | 100 lb  |  |  |
| WOLLASTONITE |        | \$3.00 | \$6.25  | \$10.00                     | \$15.00 | \$26.00  | \$20.00 |  |  |
| ZINC OXID    | ЭE     | \$6.00 | \$25.00 | \$37.50                     | \$90.00 | \$160.00 | N/A     |  |  |
| ZIRCOPAX     | (PLUS) | \$6.50 | \$30.00 | \$48.00                     | \$80.00 | \$150.00 | N/A     |  |  |
| FRITS:       | F-3110 | \$5.00 | \$17.50 | \$30.00                     | \$56.25 | \$100.00 | \$90.00 |  |  |
|              | F-3124 | \$5.00 | \$17.50 | \$30.00                     | \$56.25 | \$100.00 | \$90.00 |  |  |
|              | F-3134 | \$5.00 | \$17.50 | \$30.00                     | \$56.25 | \$100.00 | \$90.00 |  |  |
|              | F-3195 | \$5.00 | \$17.50 | \$30.00                     | \$56.25 | \$100.00 | \$90.00 |  |  |
|              | F-3269 | \$5.00 | \$17.50 | \$30.00                     | \$56.25 | \$100.00 | \$90.00 |  |  |

| <b>CLAY MATERIA</b> | LS:    |         | ** Prices Are per 50lb. Bag |         |         |         |         |
|---------------------|--------|---------|-----------------------------|---------|---------|---------|---------|
| <del> </del>        | 5 lb   | 25 lb   | 50 lb                       | 100 lb  | 1000 lb | 2000 lb | 5000 lb |
| 2161                | \$5.00 | \$8.50  | \$13.00                     | \$12.50 | \$11.00 | \$10.50 | N/A     |
| KT 1-4              | \$5.00 | \$8.50  | \$13.00                     | \$12.50 | \$11.00 | \$10.50 | \$10.25 |
| C & C (FHC)         | \$5.00 | \$12.00 | \$20.00                     | \$15.00 | \$18.00 | \$16.00 | N/A     |
| OM4 (BALL CLAY)     | \$5.00 | \$8.50  | \$13.00                     | \$12.50 | \$11.00 | \$10.50 | N/A     |
| GOLDART             | \$4.50 | \$8.00  | \$12.00                     | \$10.00 | \$9.75  | \$9.25  | \$9.00  |
| GREENSTRIPE         | \$6.50 | \$16.00 | \$28.00                     | \$24.00 | \$20.00 | \$18.00 | N/A     |
| REDART              | \$5.00 | \$8.50  | \$13.00                     | \$10.50 | \$10.00 | \$9.65  | \$9.25  |
| HAWTHORNE 35 MESH   | \$5.50 | \$10.00 | \$16.00                     | \$14.50 | \$13.25 | \$12.50 | \$11.00 |
| HAWTHORNE 50 MESH   | \$7.00 | \$12.00 | \$19.00                     | \$18.00 | \$16.00 | \$14.80 | N/A     |
| LATERITE            | \$6.00 | \$18.00 | \$30.00                     | \$25.00 | \$22.00 | N/A     | N/A     |
| NEWMAN RED (Sub.)   | \$5.50 | \$15.00 | \$20.00                     | \$18.00 | N/A     | N/A     | N/A     |
| OLD HICKORY # 5     | \$4.00 | \$12.00 | \$18.00                     | \$16.50 | N/A     | N/A     | N/A     |
| RANGER RED          | \$4.00 | \$16.00 | \$28.00                     | \$25.00 | N/A     | N/A     | N/A     |
| TALC- SERALITE      | \$7.50 | \$30.00 | \$50.00                     | \$45.00 | N/A     | N/A     | N/A     |
| TALC- TEXAS         | \$4.00 | \$10.00 | \$13.00                     | \$11.00 | \$10.50 | \$10.00 | \$9.75  |
| XX SAGGER           | \$4.50 | \$10.50 | \$15.50                     | \$13.00 | \$12.00 | \$11.00 | N/A     |
| LINCOLN 60          | \$6.00 | \$14.00 | \$25.00                     | \$21.00 | \$17.00 | N/A     | N/A     |
| LIZZELA             | \$8.00 | \$30.00 | \$45.00                     | \$38.00 | N/A     | N/A     | N/A     |
| FOUNDRY HILL CREAM  | \$4.00 | \$11.00 | \$18.00                     | \$16.80 | \$15.60 | N/A     | N/A     |

#### BE AWARE OF HEALTH HAZARDS

Clays and Chemicals Listed in this Catalog May Contain Toxic Materials or Combinations of Toxic Materials. Whether in Dry or Wet Form, All Chemicals Should Be Regarded As Hazardous and Proper Safety Equipment Should Be Used. Knowing What Materials You Are Working With Is Essential. Be Aware of Which Chemicals Are Toxic (And Their Effects) To Help Eliminate Future Problems. We At WSC/DPS Will Do Our Best To Help You With Any Information and Supply Material Hazardous Data Sheets Upon Request.

10 Prices subject to change wthout notice.

# $MASON\ STAINS\ 1_{\hbox{\it \i}\hbox{\it \i}\hbox{\it$

| <b>CODE</b>              | COLOR                 | 1/4LB            | 1/2LB             | 1LB                | REF                       |
|--------------------------|-----------------------|------------------|-------------------|--------------------|---------------------------|
| 6000                     | SHELL PINK            | \$8.34           | \$10.88           | \$18.85            |                           |
| 6001                     | ALPINE ROSE           | \$8.37           | \$10.91           | \$18.92            | 3, 5, 9                   |
| 5002                     | ROSE PINK             | \$8.42           | \$10.99           | \$19.05            |                           |
| 5003                     | CRIMSON               | \$8.48           | \$11.06           | \$19.18            |                           |
| 6005                     | DEEP CRIMSON          | \$8.51           | \$11.10           | \$19.24            |                           |
| 6006                     | DEEPER CRIMSON        | \$8.63           | \$11.25           | \$19.50            | <u>3, 5, 9</u>            |
| 6007                     | PEACH                 | \$9.52           | \$12.41           | \$21.52            | <u>3, 5,</u> 9            |
| 6009                     | CORAL                 | \$8.34           | \$10.88           | \$18.85            |                           |
| 6020                     | MANG. ALUMINA PINK    | \$4.26           | \$5.55            | \$9.62             | 1, 3                      |
| 6021                     | RED                   | \$12.16          | \$15.86           | \$28.15            |                           |
| 6022                     | SHRIMP PINK           | \$7.90           | \$10.31           | \$17.88            |                           |
| 6023                     | CLOVER PINK           | \$7.68           | \$10.01           | \$17.36            | 3,5                       |
| 6024                     | ORANGE                | \$8.14           | \$10.61           | \$18.40            | 1, 3, 6                   |
| 6025                     | CORAL RED             | \$9.43           | \$12.30           | \$21.32            |                           |
| 6026                     | LOBSTER               | \$8.86           | \$11.55           | \$20.02            | 1.2.6                     |
| 6027                     | TANGERINE             | \$8.86           | \$11.55           | \$20.02            | 1, 3, 6                   |
| 6028                     | ORANGE                | \$11.27          | \$14.70           | \$25.48            | 2.5                       |
| 6029                     | PERSIMMON             | \$4.51           | \$5.89            | \$10.21            | 3,5                       |
| 6030                     | MANGO                 | \$11.70          | \$15.26           | \$25.29            | 2.5                       |
| 6031                     | DEEP SALMON           | \$7.53           | \$9.83            | \$17.03            | 3,5                       |
| 6032                     | ZR. FE CORAL          | \$5.64           | \$7.35            | \$12.74            | 3                         |
| 6033                     | SUNSET                | \$8.28           | \$10.80           | \$18.72            | 1.2                       |
| 6052                     | DOLL FLESH            | \$4.20           | \$5.48            | \$9.49             | 1, 3, 6                   |
| 6065                     | CHROME ALUMINUM PINK  | \$4.57           | \$5.96            | \$10.34            | 1, 3, 6                   |
| 6069                     | DARK CORAL            | \$7.39           | \$9.64            | \$16.71            |                           |
| 6088                     | DARK RED              | \$12.16          | \$15.86           | \$28.15            | 2.5.0                     |
| 6098                     | FLESH                 | \$6.90           | \$9.00            | \$16.71            | 3, 5, 9                   |
| 6100                     | WOODLAND BROWN        | \$4.60           | \$6.00            | \$10.40            | 3, 6, 7                   |
| 6101                     | COLDEN BROWN          | \$4.63           | \$6.04            | \$10.47            | 3, 6, 7                   |
| 6103<br>6104             | GOLDEN BROWN<br>FAWN  | \$4.49<br>\$7.73 | \$5.85<br>\$10.09 | \$10.44<br>\$17.49 | 3, 6, 7                   |
| 610 <del>4</del><br>6108 | WALNUT BROWN          | \$4.72           | \$6.15            | \$10.66            | 3, 0, 7                   |
| 6109                     | DEEP BROWN            | \$4.72<br>\$5.00 | \$6.53            | \$11.31            | 2 6 7                     |
| 6113                     | CLARET BROWN          | \$3.68           | \$4.80            | \$8.32             | 3, 6, 7                   |
| 6121                     | SATURN ORANGE         | \$3.08<br>\$4.60 | \$6.00            | \$10.34            | $\frac{3, 6, 7}{3, 6, 7}$ |
| 6121<br>6124             | CHOCOLATE BROWN       | \$4.69           | \$6.11            | \$10.54<br>\$10.60 | 3, 6, 7                   |
| 612 <del>4</del><br>6126 | HAZELNUT BROWN        | \$4.83           | \$6.30            | \$10.92            | 3, 7                      |
| 6128                     | CAMEL BROWN DISCONTIN |                  |                   | \$6.00             | 3, 1                      |
| 6129                     | GOLDEN AMBROSIA       | \$4.60           | \$6.00            | \$10.40            | 3, 6, 7                   |
| 6153                     | SEAL BROWN            | \$3.94           | \$5.14            | \$8.91             | 3, 6, 7                   |
| 6163                     | TERRA COTTA           | \$4.63           | \$6.04            | \$10.47            | $\frac{3, 6, 7}{3, 6, 7}$ |
| 6190                     | DEEP BROWN            | \$3.57           | \$4.65            | \$8.06             | 3, 0, 7                   |
| 6200                     | EVERGREEN             | \$4.63           | \$6.04            | \$10.47            | 3,5                       |
| 6201                     | CELADON GREEN         | \$4.51           | \$5.89            | \$10.21            | 1, 3, 6                   |
| 6202                     | FLORENTINE GREEN      | \$5.95           | \$7.76            | \$13.46            | 1,0,0                     |
| 6204                     | VICTORIA GREEN        | \$4.54           | \$5.93            | \$10.27            | 3,5,9                     |
| 6207                     | CELESTE GREEN         | \$4.54           | \$5.93            | \$10.27            |                           |
| 6211                     | PEA GREEN             | \$6.70           | \$8.74            | \$15.15            | 1, 3, 6,                  |
| 6221                     | TURQUOISE GREEN       | \$4.43           | \$5.98            | \$10.01            | 1, 3, 6                   |
| 6226                     | DARK LEAF GREEN       | \$4.05           | \$5.29            | \$9.17             | 1, 3, 6                   |
| 5236                     | CHARTRUESE            | \$9.40           | \$12.26           | \$21.26            | 1, 3, 6                   |
| 6242                     | BERMUDA GREEN         | \$6.41           | \$8.36            | \$14.50            | 3, 6                      |
| 6255                     | JADE GREEN            | \$7.22           | \$9.41            | \$16.32            | 1, 3, 6,                  |
| 6263                     | VICTORIA GREEN        | \$4.46           | \$5.81            | \$10.08            | 3, 5, 9                   |
| 6266                     | PEACOCK GREEN         | \$9.57           | \$12.49           | \$21.65            | 1, 3, 6                   |
| 6267                     | EMERALD GREEN         | \$4.89           | \$6.38            | \$11.05            | 3, 5, 9                   |
| 6280                     | AVOCADO               | \$7.27           | \$9.49            | \$11.05<br>\$16.45 | 3, 6                      |
| 6296                     | DK. SPRUCE GREEN      | \$6.61           | \$8.63            | \$10.45<br>\$14.95 | 1, 3, 6,                  |
| <i>947</i> 0             | MAZERINE BLUE         | \$9.57           | \$12.49           | \$21.65            | 1, 3, 6                   |

| 6302         CADET BLUE         \$9.32         \$12.15         \$21.06         1, 3, 6           6303         DEEP ORCHID         \$8.02         \$10.46         \$18.14         3, 5, 9           6304         VIOLET         \$14.89         \$19.43         \$33.67           6305         TEAL BLUE         \$6.35         \$8.29         \$14.37         1, 3, 6           6306         VIVID BLUE         \$6.10         \$7.95         \$13.78         1, 3, 6           6310         WEDGEWOOD BLUE         \$8.45         \$11.03         \$19.11         1, 3, 6           6310         WEDGEWOOD BLUE         \$8.45         \$11.03         \$19.11         1, 3, 6           6313         MEDIUB BLUE         \$7.56         \$9.86         \$17.10         1, 3, 6           6315         ZR, VN BLUE         \$6.04         \$7.88         \$13.65         1, 3, 6           6319         LAVENDER         \$4.49         \$5.85         \$10.14         3, 5, 9           6331         ORCHID         \$7.27         \$9.49         \$16.45           6330         SKY BLUE         \$4.26         \$5.55         \$9.62         1, 3, 6           6336         SKY BLUE         \$4.26         \$5.55         \$9.62 <th>CODE</th> <th>COLOR</th> <th>1/4LB</th> <th>1/2LB</th> <th>1LB</th> <th>REF</th>                                                                                                                                                                                                                                                                                                                                                                                                                                                                                                                                                                                                                                                                                                                                                                                                   | CODE | COLOR               | 1/4LB   | 1/2LB   | 1LB      | REF     |
|------------------------------------------------------------------------------------------------------------------------------------------------------------------------------------------------------------------------------------------------------------------------------------------------------------------------------------------------------------------------------------------------------------------------------------------------------------------------------------------------------------------------------------------------------------------------------------------------------------------------------------------------------------------------------------------------------------------------------------------------------------------------------------------------------------------------------------------------------------------------------------------------------------------------------------------------------------------------------------------------------------------------------------------------------------------------------------------------------------------------------------------------------------------------------------------------------------------------------------------------------------------------------------------------------------------------------------------------------------------------------------------------------------------------------------------------------------------------------------------------------------------------------------------------------------------------------------------------------------------------------------------------------------------------------------------------------------------------------------------------------------------------------------------------------------------------------------------------------------------------------------------------------------------------------------------------------------------------------------------------------------------------------------------------------------------------------------------------------------------------------|------|---------------------|---------|---------|----------|---------|
| 6304         VIOLET         \$14.89         \$19.43         \$33.67           6305         TEAL BLUE         \$6.35         \$8.29         \$14.37         1, 3, 6           6310         VIVID BLUE         \$6.10         \$7.95         \$13.78         1, 3, 6           6310         WEDGEWOOD BLUE         \$8.45         \$11.03         \$19.11         1, 3, 6           6313         MEDIUM BLUE         \$7.56         \$9.86         \$17.10         1, 3, 6           6315         ZR. VN BLUE         \$6.04         \$7.88         \$13.05         1, 3, 6           6318         AMETHYST         \$7.91         \$10.31         \$17.88         1, 3           6319         LAVENDER         \$4.49         \$5.85         \$10.14         3, 5, 9           6331         ORCHID         \$7.27         \$9.49         \$16.45           6336         PEACOCK BLUE         \$10.18         \$13.29         \$23.01         3, 6           6364         TURQUOISE BLUE         \$6.47         \$8.81         \$14.63         1, 3, 6           6371         DARK TEAL BLUE         \$8.71         \$11.36         \$19.70         1, 3, 6           6378         ZIRCONIUM BLUE         \$8.71         \$11.36                                                                                                                                                                                                                                                                                                                                                                                                                                                                                                                                                                                                                                                                                                                                                                                                                                                                                               | 6302 | CADET BLUE          | \$9.32  | \$12.15 | \$21.06  | 1, 3, 6 |
| 6305         TEAL BLUE         \$6.35         \$8.29         \$14.37         1, 3, 6           6306         VIVID BLUE         \$6.10         \$7.95         \$13.78         1, 3, 6           6310         WEDGEWOOD BLUE         \$8.45         \$11.03         \$19.11         1, 3, 6           6313         MEDIUM BLUE         \$7.56         \$9.86         \$17.10         1, 3, 6           6315         ZR. VN BLUE         \$6.04         \$7.88         \$13.65         1, 3, 6           6318         AMETHYST         \$7.91         \$10.31         \$17.88         1, 3           6319         LAVENDER         \$4.49         \$5.85         \$10.14         3, 5, 9           6331         ORCHID         \$7.27         \$9.49         \$16.45         5           6336         ORCHID         \$7.27         \$9.49         \$16.45         5           6364         TURQUOISE BLUE         \$4.26         \$5.55         \$9.62         1, 3, 6           6364         TURQUOISE BLUE         \$4.26         \$5.55         \$9.62         1, 3, 6           6376         ROBIN EGG BLUE         \$5.78         \$7.54         \$11.30         1, 3, 6           6376         ROBIN EGG BLUE         \$6.33                                                                                                                                                                                                                                                                                                                                                                                                                                                                                                                                                                                                                                                                                                                                                                                                                                                                                             | 6303 | DEEP ORCHID         | \$8.02  | \$10.46 | \$18.14  | 3, 5, 9 |
| Section   Sect |      | VIOLET              | \$14.89 | \$19.43 | \$33.67  | _       |
| 6310         WEDGEWOOD BLUE         \$8.45         \$11.03         \$19.11         1, 3, 6           6313         MEDIUM BLUE         \$7.56         \$9.86         \$17.10         1, 3, 6           6315         ZR. VN BLUE         \$6.64         \$7.88         \$13.65         1, 3, 6           6318         AMETHYST         \$7.91         \$10.31         \$17.88         1, 3           6319         LAVENDER         \$4.49         \$5.85         \$10.14         3, 5, 9           6331         ORCHID         \$7.27         \$9.49         \$16.45           6336         PEACOCK BLUE         \$10.18         \$13.29         \$23.01         3, 6           6363         SKY BLUE         \$4.26         \$5.55         \$9.62         1, 3, 6           6364         TURQUOISE BLUE         \$4.26         \$5.55         \$9.62         1, 3, 6           6371         DARK TEAL BLUE         \$8.71         \$11.36         \$19.70         1, 3, 6           6376         ROBIN EGG BLUE         \$5.78         \$7.54         \$13.07         1, 3, 6           6378         ZIRCONIUM BLUE         \$6.33         \$8.25         \$14.30         1, 3, 6           6386         BAY FLUE         \$8.60 <t< td=""><td>6305</td><td>TEAL BLUE</td><td>\$6.35</td><td>\$8.29</td><td>\$14.37</td><td>1, 3, 6</td></t<>                                                                                                                                                                                                                                                                                                                                                                                                                                                                                                                                                                                                                                                                                                                                                                                 | 6305 | TEAL BLUE           | \$6.35  | \$8.29  | \$14.37  | 1, 3, 6 |
| 6313   MEDIUM BLUE                                                                                                                                                                                                                                                                                                                                                                                                                                                                                                                                                                                                                                                                                                                                                                                                                                                                                                                                                                                                                                                                                                                                                                                                                                                                                                                                                                                                                                                                                                                                                                                                                                                                                                                                                                                                                                                                                                                                                                                                                                                                                                           | 6306 | VIVID BLUE          | \$6.10  | \$7.95  | \$13.78  | 1, 3, 6 |
| Columb   C | 6310 | WEDGEWOOD BLUE      | \$8.45  | \$11.03 | \$19.11  | 1, 3, 6 |
| Color                                                                                                                                                                                                                                                                                                                                                                                                                                                                                                                                                                                                                                                                                                                                                                                                                                                                                                                                                                                                                                                                                                                                                                                                                                                                                                                                                                                                                                                                                                                                                                                                                                                                                                                                                                                                                                                                                                                                                                                                                                                                                                                        | 6313 | MEDIUM BLUE         | \$7.56  | \$9.86  | \$17.10  | 1, 3, 6 |
| Color                                                                                                                                                                                                                                                                                                                                                                                                                                                                                                                                                                                                                                                                                                                                                                                                                                                                                                                                                                                                                                                                                                                                                                                                                                                                                                                                                                                                                                                                                                                                                                                                                                                                                                                                                                                                                                                                                                                                                                                                                                                                                                                        | 6315 | ZR. VN BLUE         | \$6.04  | \$7.88  | \$13.65  | 1, 3, 6 |
| Columbridge                                                                                                                                                                                                                                                                                                                                                                                                                                                                                                                                                                                                                                                                                                                                                                                                                                                                                                                                                                                                                                                                                                                                                                                                                                                                                                                                                                                                                                                                                                                                                                                                                                                                                                                                                                                                                                                                                                                                                                                                                                                                                                                  | 6318 | AMETHYST            | \$7.91  | \$10.31 | \$17.88  | 1, 3    |
| Columbridge                                                                                                                                                                                                                                                                                                                                                                                                                                                                                                                                                                                                                                                                                                                                                                                                                                                                                                                                                                                                                                                                                                                                                                                                                                                                                                                                                                                                                                                                                                                                                                                                                                                                                                                                                                                                                                                                                                                                                                                                                                                                                                                  | 6319 | LAVENDER            | \$4.49  | \$5.85  | \$10.14  | 3, 5, 9 |
| \$6.363   SKY BLUE                                                                                                                                                                                                                                                                                                                                                                                                                                                                                                                                                                                                                                                                                                                                                                                                                                                                                                                                                                                                                                                                                                                                                                                                                                                                                                                                                                                                                                                                                                                                                                                                                                                                                                                                                                                                                                                                                                                                                                                                                                                                                                           | 6331 | ORCHID              | \$7.27  | \$9.49  | \$16.45  |         |
| Columbridge    | 6336 | PEACOCK BLUE        | \$10.18 | \$13.29 | \$23.01  | 3, 6    |
| 6371         DARK TEAL BLUE         \$8.71         \$11.36         \$19.70         1, 3, 6           6376         ROBIN EGG BLUE         \$5.78         \$7.54         \$13.07         1, 3, 6           6378         ZIRCONIUM BLUE         \$6.33         \$8.25         \$14.30         1, 3, 6           6381         BLACKBERRY WINE         \$8.60         \$11.21         \$19.44         3, 5, 9           6385         PANSY PURPLE         \$8.74         \$11.40         \$19.76         3, 5, 9           6386         NAVYBLUE         \$9.40         \$12.26         \$121.26         3,5, 9           6387         MULLBERRY         \$8.71         \$11.36         \$19.70           6392         DUSTY LAVENDER         \$7.02         \$9.15         \$15.86         3, 5, 9           6406         BUTTERCUP YELLOW         \$11.85         \$15.45         \$26.78         \$26.78           6406         BUTTERCUP YELLOW         \$6.84         \$8.93         \$15.47         1, 3, 6           6407         MARIGOLD         \$5.72         \$7.46         \$12.94           6410         CANARY YELLOW         \$7.33         \$9.56         \$16.58           6450         PRASEODYMIUM YELLOW         \$7.56         \$9.86 <td>6363</td> <td>SKY BLUE</td> <td>\$4.26</td> <td>\$5.55</td> <td>\$9.62</td> <td>1, 3, 6</td>                                                                                                                                                                                                                                                                                                                                                                                                                                                                                                                                                                                                                                                                                                                                                                      | 6363 | SKY BLUE            | \$4.26  | \$5.55  | \$9.62   | 1, 3, 6 |
| 6376         ROBIN EGG BLUE         \$5.78         \$7.54         \$13.07         1, 3, 6           6378         ZIRCONIUM BLUE         \$6.33         \$8.25         \$14.30         1, 3, 6           6381         BLACKBERRY WINE         \$8.60         \$11.21         \$19.44         3, 5, 9           6385         PANSY PURPLE         \$8.74         \$11.40         \$19.76         3, 5, 9           6386         NAVY BLUE         \$9.40         \$12.26         \$121.26         3, 5, 9           6387         MULLBERRY         \$8.71         \$11.36         \$19.70           6392         DUSTY LAVENDER         \$7.02         \$9.15         \$15.86         3, 5, 9           6404         VANADIUM YELLOW         \$11.85         \$15.45         \$26.78           6404         VANADIUM YELLOW         \$6.84         \$8.93         \$15.47         \$1, 3, 6           6407         MARIGOLD         \$5.72         \$7.46         \$12.94           6410         CANARY YELLOW         \$7.33         \$9.56         \$16.58           6450         PRASEODYMIUM YELLOW         \$6.24         \$8.14         \$14.11         \$3,59           6464         ZIRONIUM YELLOW         \$7.56         \$9.86         \$17.10                                                                                                                                                                                                                                                                                                                                                                                                                                                                                                                                                                                                                                                                                                                                                                                                                                                                      | 6364 | TURQUOISE BLUE      | \$6.47  | \$8.81  | \$14.63  | 1, 3, 6 |
| 6378         ZIRCONIUM BLUE         \$6.33         \$8.25         \$14.30         1, 3, 6           6381         BLACKBERRY WINE         \$8.60         \$11.21         \$19.44         3, 5, 9           6385         PANSY PURPLE         \$8.74         \$11.40         \$19.76         3, 5, 9           6386         NAVY BLUE         \$9.40         \$12.26         \$121.26         3,5,9           6387         MULLBERRY         \$8.71         \$11.36         \$19.70           6392         DUSTY LAVENDER         \$7.02         \$9.15         \$15.86         3,5,9           6404         VANADIUM YELLOW         \$11.85         \$15.45         \$26.78           6406         BUTTERCUP YELLOW         \$6.84         \$8.93         \$15.47         1,3,6           6407         MARIGOLD         \$5.72         \$7.46         \$12.94           6410         CANARY YELLOW         \$7.33         \$9.56         \$16.58           6450         PRASEODYMIUM YELLOW         \$7.56         \$9.86         \$17.10         1,3,6           6471         OLD GOLD         \$8.80         \$11.48         \$19.89         1,3,6           6485         TITANIUM YELLOW         \$4.69         \$6.11         \$10.60                                                                                                                                                                                                                                                                                                                                                                                                                                                                                                                                                                                                                                                                                                                                                                                                                                                                                     | 6371 | DARK TEAL BLUE      | \$8.71  | \$11.36 | \$19.70  | 1, 3, 6 |
| 6381         BLACKBERRY WINE         \$8.60         \$11.21         \$19.44         3, 5, 9           6385         PANSY PURPLE         \$8.74         \$11.40         \$19.76         3, 5, 9           6386         NAVYBLUE         \$9.40         \$12.26         \$121.26         3,5,9           6387         MULLBERRY         \$8.71         \$11.36         \$19.70           6392         DUSTY LAVENDER         \$7.02         \$9.15         \$15.86         3,5,9           6404         VANADIUM YELLOW         \$11.85         \$15.45         \$26.78           6406         BUTTERCUP YELLOW         \$6.84         \$8.93         \$15.47         1,3,6           6407         MARIGOLD         \$5.72         \$7.46         \$12.94           6410         CANARY YELLOW         \$7.33         \$9.56         \$16.58           6450         PRASEODYMIUM YELLOW         \$6.24         \$8.14         \$14.11         3,5,9           6464         ZIRCONIUM YELLOW         \$7.56         \$9.86         \$17.10         1,3,6           6471         OLD GOLD         \$8.80         \$11.48         \$19.89         1,3,6           6485         TITANIUM YELLOW         \$4.69         \$6.11         \$10.60         1                                                                                                                                                                                                                                                                                                                                                                                                                                                                                                                                                                                                                                                                                                                                                                                                                                                                            | 6376 | ROBIN EGG BLUE      | \$5.78  | \$7.54  | \$13.07  | 1, 3, 6 |
| 6385         PANSYPURPLE         \$8.74         \$11.40         \$19.76         3, 5, 9           6386         NAVYBLUE         \$9.40         \$12.26         \$121.26         3,5,9           6387         MULLBERRY         \$8.71         \$11.36         \$19.70           6392         DUSTY LAVENDER         \$7.02         \$9.15         \$15.86         3,5,9           6404         VANADIUM YELLOW         \$11.85         \$15.45         \$26.78         6404         6406         BUTTERCUP YELLOW         \$6.84         \$8.93         \$15.47         1,3,6         6407         MARIGOLD         \$5.72         \$7.46         \$12.94           6410         CANARY YELLOW         \$7.33         \$9.56         \$16.58           6450         PRASEODYMIUM YELLOW         \$6.24         \$8.14         \$14.11         3,5,9           6464         ZIRCONIUM YELLOW         \$7.56         \$9.86         \$17.10         1,3,6           6471         OLD GOLD         \$8.80         \$11.48         \$19.89         1,3,6           6485         TITANIUM YELLOW         \$4.69         \$6.11         \$10.60         1,3,6           6500         SAGE GREY         \$5.35         \$6.98         \$12.09         1,3,6 <t< td=""><td>6378</td><td>ZIRCONIUM BLUE</td><td>\$6.33</td><td>\$8.25</td><td>\$14.30</td><td>1, 3, 6</td></t<>                                                                                                                                                                                                                                                                                                                                                                                                                                                                                                                                                                                                                                                                                                                                                       | 6378 | ZIRCONIUM BLUE      | \$6.33  | \$8.25  | \$14.30  | 1, 3, 6 |
| 6386         NAVYBLUE         \$9.40         \$12.26         \$121.26         3,5,9           6387         MULLBERRY         \$8.71         \$11.36         \$19.70           6392         DUSTY LAVENDER         \$7.02         \$9.15         \$15.86         3,5,9           6404         VANADIUM YELLOW         \$11.85         \$15.45         \$26.78           6406         BUTTERCUP YELLOW         \$6.84         \$8.93         \$15.47         1,3,6           6407         MARIGOLD         \$5.72         \$7.46         \$12.94           6410         CANARY YELLOW         \$7.33         \$9.56         \$16.58           6450         PRASEODYMIUM YELLOW         \$6.24         \$8.14         \$11.11         3,5,9           6464         ZIRCONIUM YELLOW         \$7.56         \$9.86         \$17.10         1,3,6           6471         OLD GOLD         \$8.80         \$11.48         \$19.89         1,3,6           6485         TITANIUM YELLOW         \$4.69         \$6.11         \$10.60         1,3,6           6500         SAGE GREY         \$5.35         \$6.98         \$12.09         1,3,6           6527         SHADOW GREY         \$4.08         \$5.33         \$9.23         3,5 </td <td>6381</td> <td>BLACKBERRY WINE</td> <td>\$8.60</td> <td>\$11.21</td> <td>\$19.44</td> <td>3, 5, 9</td>                                                                                                                                                                                                                                                                                                                                                                                                                                                                                                                                                                                                                                                                                                                                                                         | 6381 | BLACKBERRY WINE     | \$8.60  | \$11.21 | \$19.44  | 3, 5, 9 |
| 6387         MULLBERRY         \$8.71         \$11.36         \$19.70           6392         DUSTY LAVENDER         \$7.02         \$9.15         \$15.86         3, 5, 9           6404         VANADIUM YELLOW         \$11.85         \$15.45         \$26.78           6406         BUTTERCUP YELLOW         \$6.84         \$8.93         \$15.47         1, 3, 6           6407         MARIGOLD         \$5.72         \$7.46         \$12.94           6410         CANARY YELLOW         \$7.33         \$9.56         \$16.58           6450         PRASEODYMIUM YELLOW         \$6.24         \$8.14         \$14.11         3,5,9           6464         ZIRCONIUM YELLOW         \$7.56         \$9.86         \$17.10         1, 3, 6           6471         OLD GOLD         \$8.80         \$11.48         \$19.89         1, 3, 6           6485         TITANIUM YELLOW         \$4.69         \$6.11         \$10.60         1, 3, 6           6500         SAGE GREY         \$5.35         \$6.98         \$12.09         1, 3, 6           6527         SHADOW GREY         \$4.08         \$5.33         \$9.23         3, 5           6540         BLUE GRAY         \$10.09         \$13.16         \$22.81         3,                                                                                                                                                                                                                                                                                                                                                                                                                                                                                                                                                                                                                                                                                                                                                                                                                                                                             | 6385 | PANSY PURPLE        | \$8.74  | \$11.40 | \$19.76  | 3, 5, 9 |
| 6392         DUSTY LAVENDER         \$7.02         \$9.15         \$15.86         3, 5, 9           6404         VANADIUM YELLOW         \$11.85         \$15.45         \$26.78           6406         BUTTERCUP YELLOW         \$6.84         \$8.93         \$15.47         1, 3, 6           6407         MARIGOLD         \$5.72         \$7.46         \$12.94           6410         CANARY YELLOW         \$7.33         \$9.56         \$16.58           6450         PRASEODYMIUM YELLOW         \$6.24         \$8.14         \$14.11         3,5,9           6464         ZIRCONIUM YELLOW         \$7.56         \$9.86         \$17.10         1, 3, 6           6471         OLD GOLD         \$8.80         \$11.48         \$19.89         1, 3, 6           6485         TITANIUM YELLOW         \$4.69         \$6.11         \$10.60         1, 3, 6           6500         SAGE GREY         \$5.35         \$6.98         \$12.09         1, 3, 6           6527         SHADOW GREY         \$4.08         \$5.33         \$9.23         3, 5           6540         BLUE GRAY         \$10.09         \$13.16         \$22.81         3, 6           6573         ROSE TAUPE         \$5.52         \$7.20         \$12.4                                                                                                                                                                                                                                                                                                                                                                                                                                                                                                                                                                                                                                                                                                                                                                                                                                                                            | 6386 | NAVYBLUE            | \$9.40  | \$12.26 | \$121.26 | 3,5,9   |
| 6404         VANADIUM YELLOW         \$11.85         \$15.45         \$26.78           6406         BUTTERCUP YELLOW         \$6.84         \$8.93         \$15.47         1, 3, 6           6407         MARIGOLD         \$5.72         \$7.46         \$12.94           6410         CANARY YELLOW         \$7.33         \$9.56         \$16.58           6450         PRASEODYMIUM YELLOW         \$6.24         \$8.14         \$14.11         \$3,5,9           6464         ZIRCONIUM YELLOW         \$7.56         \$9.86         \$17.10         1, 3, 6           6471         OLD GOLD         \$8.80         \$11.48         \$19.89         1, 3, 6           6485         TITANIUM YELLOW         \$4.69         \$6.11         \$10.60         1, 3, 6           6500         SAGE GREY         \$5.35         \$6.98         \$12.09         1, 3, 6           6527         SHADOW GREY         \$4.08         \$5.33         \$9.23         3, 5           6540         BLUE GRAY         \$10.09         \$13.16         \$22.81         3, 6           6573         ROSE TAUPE         \$5.52         \$7.20         \$12.48         3, 5           6591         GUN-METAL Base         \$5.81         \$7.58         \$13.13<                                                                                                                                                                                                                                                                                                                                                                                                                                                                                                                                                                                                                                                                                                                                                                                                                                                                           | 6387 | MULLBERRY           | \$8.71  | \$11.36 | \$19.70  |         |
| 6406         BUTTERCUP YELLOW         \$6.84         \$8.93         \$15.47         1, 3, 6           6407         MARIGOLD         \$5.72         \$7.46         \$12.94           6410         CANARY YELLOW         \$7.33         \$9.56         \$16.58           6450         PRASEODYMIUM YELLOW         \$6.24         \$8.14         \$14.11         3,5,9           6464         ZIRCONIUM YELLOW         \$7.56         \$9.86         \$17.10         1, 3, 6           6471         OLD GOLD         \$8.80         \$11.48         \$19.89         1, 3, 6           6485         TITANIUM YELLOW         \$4.69         \$6.11         \$10.60         1, 3, 6           6500         SAGE GREY         \$5.35         \$6.98         \$12.09         1, 3, 6           6527         SHADOW GREY         \$4.08         \$5.33         \$9.23         3, 5           6540         BLUE GRAY         \$10.09         \$13.16         \$22.81         3, 6           6573         ROSE TAUPE         \$5.52         \$7.20         \$12.48         3, 5           6591         GUN-METAL Base         \$5.81         \$7.58         \$13.13         3, 6           6650         COBALT. FREE BLACK         \$5.18         \$6.75 <td>6392</td> <td>DUSTY LAVENDER</td> <td>\$7.02</td> <td>\$9.15</td> <td>\$15.86</td> <td>3, 5, 9</td>                                                                                                                                                                                                                                                                                                                                                                                                                                                                                                                                                                                                                                                                                                                                                                        | 6392 | DUSTY LAVENDER      | \$7.02  | \$9.15  | \$15.86  | 3, 5, 9 |
| 6407         MARIGOLD         \$5.72         \$7.46         \$12.94           6410         CANARY YELLOW         \$7.33         \$9.56         \$16.58           6450         PRASEODYMIUM YELLOW         \$6.24         \$8.14         \$14.11         3,5,9           6464         ZIRCONIUM YELLOW         \$7.56         \$9.86         \$17.10         1, 3, 6           6471         OLD GOLD         \$8.80         \$11.48         \$19.89         1, 3, 6           6485         TITANIUM YELLOW         \$4.69         \$6.11         \$10.60         1, 3, 6           6500         SAGE GREY         \$5.35         \$6.98         \$12.09         1, 3, 6           6527         SHADOW GREY         \$4.08         \$5.33         \$9.23         3, 5           6540         BLUE GRAY         \$10.09         \$13.16         \$22.81         3, 6           6573         ROSE TAUPE         \$5.52         \$7.20         \$12.48         3, 5           6591         GUN-METAL Base         \$5.81         \$7.58         \$13.13         3, 6           6600         BLACK         \$6.96         \$9.08         \$15.73         1, 3, 6           6657         BLACK         \$5.18         \$6.75         \$11.70 <td>6404</td> <td>VANADIUM YELLOW</td> <td>\$11.85</td> <td>\$15.45</td> <td>\$26.78</td> <td></td>                                                                                                                                                                                                                                                                                                                                                                                                                                                                                                                                                                                                                                                                                                                                                                                    | 6404 | VANADIUM YELLOW     | \$11.85 | \$15.45 | \$26.78  |         |
| 6410         CANARY YELLOW         \$7.33         \$9.56         \$16.58           6450         PRASEODYMIUM YELLOW         \$6.24         \$8.14         \$14.11         3,5,9           6464         ZIRCONIUM YELLOW         \$7.56         \$9.86         \$17.10         1, 3, 6           6471         OLD GOLD         \$8.80         \$11.48         \$19.89         1, 3, 6           6485         TITANIUM YELLOW         \$4.69         \$6.11         \$10.60         1, 3, 6           6500         SAGE GREY         \$5.35         \$6.98         \$12.09         1, 3, 6           6527         SHADOW GREY         \$4.08         \$5.33         \$9.23         3, 5           6540         BLUE GRAY         \$10.09         \$13.16         \$22.81         3, 6           6573         ROSE TAUPE         \$5.52         \$7.20         \$12.48         3, 5           6591         GUN-METAL Base         \$5.81         \$7.58         \$13.13         3, 6           6650         COBALT. FREE BLACK         \$6.96         \$9.08         \$15.73         1, 3, 6           6657         BLACK         \$5.18         \$6.75         \$11.70         3, 5           6650         WHITE         \$3.74                                                                                                                                                                                                                                                                                                                                                                                                                                                                                                                                                                                                                                                                                                                                                                                                                                                                                                | 6406 | BUTTERCUP YELLOW    | \$6.84  | \$8.93  | \$15.47  | 1, 3, 6 |
| 6450         PRASEODYMIUM YELLOW         \$6.24         \$8.14         \$14.11         3,5,9           6464         ZIRCONIUM YELLOW         \$7.56         \$9.86         \$17.10         1, 3, 6           6471         OLD GOLD         \$8.80         \$11.48         \$19.89         1, 3, 6           6485         TITANIUM YELLOW         \$4.69         \$6.11         \$10.60         1, 3, 6           6500         SAGE GREY         \$5.35         \$6.98         \$12.09         1, 3, 6           6527         SHADOW GREY         \$4.08         \$5.33         \$9.23         3, 5           6540         BLUE GRAY         \$10.09         \$13.16         \$22.81         3, 6           6573         ROSE TAUPE         \$5.52         \$7.20         \$12.48         3, 5           6591         GUN-METAL Base         \$5.81         \$7.58         \$13.13         3, 6           6600         BLACK         \$6.96         \$9.08         \$15.73         1, 3, 6           6650         COBALT. FREE BLACK         \$5.18         \$6.75         \$11.70         3, 5           6657         BLACK         \$5.29         \$6.90         \$11.96           6700         WHITE         \$3.74         \$4.88 <td>6407</td> <td>MARIGOLD</td> <td>\$5.72</td> <td>\$7.46</td> <td>\$12.94</td> <td></td>                                                                                                                                                                                                                                                                                                                                                                                                                                                                                                                                                                                                                                                                                                                                                                                              | 6407 | MARIGOLD            | \$5.72  | \$7.46  | \$12.94  |         |
| 6464         ZIRCONIUM YELLOW         \$7.56         \$9.86         \$17.10         1, 3, 6           6471         OLD GOLD         \$8.80         \$11.48         \$19.89         1, 3, 6           6485         TITANIUM YELLOW         \$4.69         \$6.11         \$10.60         1, 3, 6           6500         SAGE GREY         \$5.35         \$6.98         \$12.09         1, 3, 6           6527         SHADOW GREY         \$4.08         \$5.33         \$9.23         3, 5           6540         BLUE GRAY         \$10.09         \$13.16         \$22.81         3, 6           6573         ROSE TAUPE         \$5.52         \$7.20         \$12.48         3, 5           6591         GUN-METAL Base         \$5.81         \$7.58         \$13.13         3, 6           6600         BLACK         \$6.96         \$9.08         \$15.73         1, 3, 6           6650         COBALT. FREE BLACK         \$5.18         \$6.75         \$11.70         3, 5           6657         BLACK         \$5.29         \$6.90         \$11.96           6700         WHITE         \$3.74         \$4.88         \$8.45         3, 6                                                                                                                                                                                                                                                                                                                                                                                                                                                                                                                                                                                                                                                                                                                                                                                                                                                                                                                                                                    | 6410 | CANARY YELLOW       | \$7.33  | \$9.56  | \$16.58  |         |
| 6471         OLD GOLD         \$8.80         \$11.48         \$19.89         1, 3, 6           6485         TITANIUM YELLOW         \$4.69         \$6.11         \$10.60         1, 3, 6           6500         SAGE GREY         \$5.35         \$6.98         \$12.09         1, 3, 6           6527         SHADOW GREY         \$4.08         \$5.33         \$9.23         3, 5           6540         BLUE GRAY         \$10.09         \$13.16         \$22.81         3, 6           6573         ROSE TAUPE         \$5.52         \$7.20         \$12.48         3, 5           6591         GUN-METAL Base         \$5.81         \$7.58         \$13.13         3, 6           6600         BLACK         \$6.96         \$9.08         \$15.73         1, 3, 6           6650         COBALT. FREE BLACK         \$5.18         \$6.75         \$11.70         3, 5           6657         BLACK         \$5.29         \$6.90         \$11.96           6700         WHITE         \$3.74         \$4.88         \$8.45         3, 6                                                                                                                                                                                                                                                                                                                                                                                                                                                                                                                                                                                                                                                                                                                                                                                                                                                                                                                                                                                                                                                                          | 6450 | PRASEODYMIUM YELLOW | \$6.24  | \$8.14  | \$14.11  | 3,5,9   |
| 6485         TITANIUM YELLOW         \$4.69         \$6.11         \$10.60         1, 3, 6           6500         SAGE GREY         \$5.35         \$6.98         \$12.09         1, 3, 6           6527         SHADOW GREY         \$4.08         \$5.33         \$9.23         3, 5           6540         BLUE GRAY         \$10.09         \$13.16         \$22.81         3, 6           6573         ROSE TAUPE         \$5.52         \$7.20         \$12.48         3, 5           6591         GUN-METAL Base         \$5.81         \$7.58         \$13.13         3, 6           6600         BLACK         \$6.96         \$9.08         \$15.73         1, 3, 6           6650         COBALT. FREE BLACK         \$5.18         \$6.75         \$11.70         3, 5           6657         BLACK         \$5.29         \$6.90         \$11.96           6700         WHITE         \$3.74         \$4.88         \$8.45         3, 6                                                                                                                                                                                                                                                                                                                                                                                                                                                                                                                                                                                                                                                                                                                                                                                                                                                                                                                                                                                                                                                                                                                                                                         | 6464 | ZIRCONIUM YELLOW    | \$7.56  | \$9.86  | \$17.10  | 1, 3, 6 |
| 6500         SAGE GREY         \$5.35         \$6.98         \$12.09         1, 3, 6           6527         SHADOW GREY         \$4.08         \$5.33         \$9.23         3, 5           6540         BLUE GRAY         \$10.09         \$13.16         \$22.81         3, 6           6573         ROSE TAUPE         \$5.52         \$7.20         \$12.48         3, 5           6591         GUN-METAL Base         \$5.81         \$7.58         \$13.13         3, 6           6600         BLACK         \$6.96         \$9.08         \$15.73         1, 3, 6           6650         COBALT. FREE BLACK         \$5.18         \$6.75         \$11.70         3, 5           6657         BLACK         \$5.29         \$6.90         \$11.96           6700         WHITE         \$3.74         \$4.88         \$8.45         3, 6                                                                                                                                                                                                                                                                                                                                                                                                                                                                                                                                                                                                                                                                                                                                                                                                                                                                                                                                                                                                                                                                                                                                                                                                                                                                              | 6471 | OLD GOLD            | \$8.80  | \$11.48 | \$19.89  | 1, 3, 6 |
| 6527         SHADOW GREY         \$4.08         \$5.33         \$9.23         3,5           6540         BLUE GRAY         \$10.09         \$13.16         \$22.81         3,6           6573         ROSE TAUPE         \$5.52         \$7.20         \$12.48         3,5           6591         GUN-METAL Base         \$5.81         \$7.58         \$13.13         3,6           6600         BLACK         \$6.96         \$9.08         \$15.73         1,3,6           6650         COBALT. FREE BLACK         \$5.18         \$6.75         \$11.70         3,5           6657         BLACK         \$5.29         \$6.90         \$11.96           6700         WHITE         \$3.74         \$4.88         \$8.45         3,6                                                                                                                                                                                                                                                                                                                                                                                                                                                                                                                                                                                                                                                                                                                                                                                                                                                                                                                                                                                                                                                                                                                                                                                                                                                                                                                                                                                     | 6485 | TITANIUM YELLOW     | \$4.69  | \$6.11  | \$10.60  | 1, 3, 6 |
| 6540         BLUE GRAY         \$10.09         \$13.16         \$22.81         3, 6           6573         ROSE TAUPE         \$5.52         \$7.20         \$12.48         3, 5           6591         GUN-METAL Base         \$5.81         \$7.58         \$13.13         3, 6           6600         BLACK         \$6.96         \$9.08         \$15.73         1, 3, 6           6650         COBALT. FREE BLACK         \$5.18         \$6.75         \$11.70         3, 5           6657         BLACK         \$5.29         \$6.90         \$11.96           6700         WHITE         \$3.74         \$4.88         \$8.45         3, 6                                                                                                                                                                                                                                                                                                                                                                                                                                                                                                                                                                                                                                                                                                                                                                                                                                                                                                                                                                                                                                                                                                                                                                                                                                                                                                                                                                                                                                                                          | 6500 | SAGE GREY           | \$5.35  | \$6.98  | \$12.09  | 1, 3, 6 |
| 6573         ROSE TAUPE         \$5.52         \$7.20         \$12.48         3, 5           6591         GUN-METAL Base         \$5.81         \$7.58         \$13.13         3, 6           6600         BLACK         \$6.96         \$9.08         \$15.73         1, 3, 6           6650         COBALT. FREE BLACK         \$5.18         \$6.75         \$11.70         3, 5           6657         BLACK         \$5.29         \$6.90         \$11.96           6700         WHITE         \$3.74         \$4.88         \$8.45         3, 6                                                                                                                                                                                                                                                                                                                                                                                                                                                                                                                                                                                                                                                                                                                                                                                                                                                                                                                                                                                                                                                                                                                                                                                                                                                                                                                                                                                                                                                                                                                                                                        | 6527 | SHADOW GREY         | \$4.08  | \$5.33  | \$9.23   | 3, 5    |
| 6591         GUN-METAL Base         \$5.81         \$7.58         \$13.13         3, 6           6600         BLACK         \$6.96         \$9.08         \$15.73         1, 3, 6           6650         COBALT. FREE BLACK         \$5.18         \$6.75         \$11.70         3, 5           6657         BLACK         \$5.29         \$6.90         \$11.96           6700         WHITE         \$3.74         \$4.88         \$8.45         3, 6                                                                                                                                                                                                                                                                                                                                                                                                                                                                                                                                                                                                                                                                                                                                                                                                                                                                                                                                                                                                                                                                                                                                                                                                                                                                                                                                                                                                                                                                                                                                                                                                                                                                     | 6540 | BLUE GRAY           | \$10.09 | \$13.16 | \$22.81  | 3, 6    |
| 6600         BLACK         \$6.96         \$9.08         \$15.73         1, 3, 6           6650         COBALT. FREE BLACK         \$5.18         \$6.75         \$11.70         3, 5           6657         BLACK         \$5.29         \$6.90         \$11.96           6700         WHITE         \$3.74         \$4.88         \$8.45         3, 6                                                                                                                                                                                                                                                                                                                                                                                                                                                                                                                                                                                                                                                                                                                                                                                                                                                                                                                                                                                                                                                                                                                                                                                                                                                                                                                                                                                                                                                                                                                                                                                                                                                                                                                                                                      | 6573 | ROSE TAUPE          | \$5.52  | \$7.20  | \$12.48  | 3, 5    |
| 6650         COBALT. FREE BLACK         \$5.18         \$6.75         \$11.70         3, 5           6657         BLACK         \$5.29         \$6.90         \$11.96           6700         WHITE         \$3.74         \$4.88         \$8.45         3, 6                                                                                                                                                                                                                                                                                                                                                                                                                                                                                                                                                                                                                                                                                                                                                                                                                                                                                                                                                                                                                                                                                                                                                                                                                                                                                                                                                                                                                                                                                                                                                                                                                                                                                                                                                                                                                                                                 | 6591 | GUN-METAL Base      | \$5.81  | \$7.58  | \$13.13  | 3, 6    |
| 6657         BLACK         \$5.29         \$6.90         \$11.96           6700         WHITE         \$3.74         \$4.88         \$8.45         3,6                                                                                                                                                                                                                                                                                                                                                                                                                                                                                                                                                                                                                                                                                                                                                                                                                                                                                                                                                                                                                                                                                                                                                                                                                                                                                                                                                                                                                                                                                                                                                                                                                                                                                                                                                                                                                                                                                                                                                                       | 6600 | BLACK               | \$6.96  | \$9.08  | \$15.73  | 1, 3, 6 |
| 6700 WHITE \$3.74 \$4.88 \$8.45 3, 6                                                                                                                                                                                                                                                                                                                                                                                                                                                                                                                                                                                                                                                                                                                                                                                                                                                                                                                                                                                                                                                                                                                                                                                                                                                                                                                                                                                                                                                                                                                                                                                                                                                                                                                                                                                                                                                                                                                                                                                                                                                                                         | 6650 | COBALT. FREE BLACK  | \$5.18  | \$6.75  | \$11.70  | 3, 5    |
|                                                                                                                                                                                                                                                                                                                                                                                                                                                                                                                                                                                                                                                                                                                                                                                                                                                                                                                                                                                                                                                                                                                                                                                                                                                                                                                                                                                                                                                                                                                                                                                                                                                                                                                                                                                                                                                                                                                                                                                                                                                                                                                              | 6657 | BLACK               | \$5.29  | \$6.90  | \$11.96  |         |
| 6768 TIN WHITE \$12.28 \$16.01 \$27.76 3,6                                                                                                                                                                                                                                                                                                                                                                                                                                                                                                                                                                                                                                                                                                                                                                                                                                                                                                                                                                                                                                                                                                                                                                                                                                                                                                                                                                                                                                                                                                                                                                                                                                                                                                                                                                                                                                                                                                                                                                                                                                                                                   | 6700 | WHITE               | \$3.74  | \$4.88  | \$8.45   | 3, 6    |
|                                                                                                                                                                                                                                                                                                                                                                                                                                                                                                                                                                                                                                                                                                                                                                                                                                                                                                                                                                                                                                                                                                                                                                                                                                                                                                                                                                                                                                                                                                                                                                                                                                                                                                                                                                                                                                                                                                                                                                                                                                                                                                                              | 6768 | TIN WHITE           | \$12.28 | \$16.01 | \$27.76  | 3,6     |

#### COLOR BROCHURES AVAILABLE \$7.0 0ea

#### REFERENCE NOTES

1. CAN BE USED AS A 'BODY STAIN' AT HIGH TEMPERATURES, ALL OF THE BROWN COLORS CAN BE USED AS 'BODY STAINS', BUT WILL VARY IN SHADE CONSIDERABLY DEPENDING ON THE COMPOSITION OF THE BODY AND TEMPERATURE AT WHICH IT IS FIRED.

1A. USE ONLY AS 'BODY STAIN'.

FIRING TEMPERATURES CAN ONLY BE A ROUGH GUIDE. FIRING AT 2200F ON A SLOW SCHEDULE MAY GIVE THE EQUIVALENT MATURING AS FIRING AT 2300F ON A FAST SCHEDULE. THE CYCLE, ATMOSPHERE AND RATE OF COOLING WILL ALL AFFECT THE COLOR.

- 2. MAX FIRING LIMIT 2156F (1180C).
- 3. MAX FIRING LIMIT 2300F (1260C).
- 4. MAX FIRING LIMIT 1976F (1080C).

ZINC OXIDE INFLUENCES THE COLOR IN A GLAZE MORE THAN ANY OTHER ELEMENT.GENERALLY, ZINCLESS GLAZES SHOULD NOT CONTAIN MAGNESIUM OXIDE. SOME COLORS CONTAINING ZINC ARE TO BE USED IN A ZINCLESS GLAZE. THE ZINC IN THE COLOR IS IN A COMBINED FORM AND WILL NOT HARM THE COLOR, BUT FREE ZINC OXIDE IN THE GLAZE CAN DESTROY THE COLOR.

- 5. DO NOT USE ZINC IN GLAZE.
- 6. MAY BE USED WITH ZINC OR WITHOUT ZINC.
- 7. ZINC NOT NECESSARY, BUT GIVES BETTER RESULTS.
- 8. BEST RESULTS WITH NO ZINC.

CALCIUM OXIDE CONTENT AS CALCIUM CARBONATE SHOULD BE BETWEEN 12-15% FOR THE BEST COLOR DEVELOPMENT. ADDING THE MOLECULAR EQUIVALENT OF CALCIUM OXIDE WITH WOLLASTONITE, A NATURAL CALCIUM, SILICATE, OFTEN GIVES BETTER UNIFORMITY. THE INCREASED SILICA FROM THE WOLLASTONITE MUST BE SUBTRACTED OR THE GLAZE WILL HAVE A POOR SURFACE.

**12** 

9. GLAZE MUST CONTAIN 6.7 TO 8.4% CaO(12-15% CaCO3).

| $\mathbf{S}^{r}$                               | ΓON                    | EWA]                        | RE G                     | LAZI                      | ES 1                   | Con                      | e 5 - 6                 | 4/09/21                |
|------------------------------------------------|------------------------|-----------------------------|--------------------------|---------------------------|------------------------|--------------------------|-------------------------|------------------------|
|                                                | 1#                     | 5#                          | 10#                      | 25#                       | 50#                    | PINT                     | QUART                   | GALLON                 |
| AUTUMN GOLD<br>*Mottled Shades Of Golden-Ye    | \$4.50<br>llow With a  | \$16.00<br>a satin Finish.  | \$30.00                  | \$70.00                   | \$125.00               | \$12.00                  | \$22.00                 | \$75.00                |
| BING CHERRY WINE *Deep Rich Cherry. Semi Trans | \$4.50<br>Sparent Allo | \$18.00<br>ows Some of C    | \$32.00<br>lay Color to  | \$75.00<br>Come Thru.     | \$125.00               | \$14.00                  | \$24.00                 | \$80.00                |
| BLACK & BLUE *Dark Blue Gloss Glaze.           | \$6.00                 | \$22.00                     | \$40.00                  | \$95.00                   | \$160.00               | \$14.00                  | \$24.00                 | \$80.00                |
| BLACK BEAUTY<br>*Dark Satin Matt Glaze.        | \$6.00                 | \$22.00                     | \$40.00                  | \$95.00                   | \$160.00               | \$14.00                  | \$24.00                 | \$80.00                |
| BLUE EARTH<br>*Rich Dark Blue Art Glaze Wit    | \$6.00<br>h Brown U    | \$20.00<br>Indertone. Ou    | \$40.00<br>r Most Popi   | \$90.00<br>ular Glaze.    | \$150.00               | \$12.00                  | \$22.00                 | \$75.00                |
| BROWN BARK<br>*Medium Brown With Red Und       | \$4.50<br>lertones.    | \$16.00                     | \$30.00                  | \$70.00                   | \$125.00               | \$12.00                  | \$22.00                 | \$75.00                |
| CHOCOLATE BROWN *Very Deep Brown Gloss Glaze.  | \$4.50                 | \$16.00                     | \$30.00                  | \$70.00                   | \$125.00               | \$12.00                  | \$22.00                 | \$75.00                |
| CLEAR GLAZE *This Nice Crystal Clear Glaze     | \$3.60<br>Fires Cone   | \$14.00<br>e 5 To Cone 6.   | \$25.00<br>Glaze make    | \$60.00<br>s An excellent | \$95.00<br>Base For Th | \$10.00<br>e Addition Of | \$19.00<br>Oxides And C | \$70.00<br>Colorants . |
| CONFEDERATE GRAY *Nice Medium Gray Semi-Glos   | •                      | \$16.00                     | \$30.00                  | \$70.00                   | \$125.00               | \$12.00                  | \$22.00                 | \$75.00                |
| COOL BLUE *Light Blue Satin Glaze with D       | \$4.00<br>arker Unde   | \$16.00<br>ertones. Now b   | \$30.00<br>eack to Origo | \$70.00<br>onal Green Co  | \$125.00<br>olor       | \$12.00                  | \$22.00                 | \$75.00                |
| COOL MINT *Light Mint Green Satin Glaze        | \$4.00<br>with Darke   | \$16.00<br>er Undertones.   | \$45.00                  | \$90.00                   | \$150.00               | \$14.00                  | \$24.00                 | \$80.00                |
| CREAMY<br>*Soft Cream with Sutle Reddish       | \$4.50<br>Brown Br     | \$16.00<br>eaks Satin Ma    | \$30.00<br>tte           | \$70.00                   | \$125.00               | \$12.00                  | \$22.00                 | \$75.00                |
| DAISY YELLOW<br>*Semi-Opaque Medium Yellow     | \$6.00                 | \$25.00                     | \$45.00                  | \$100.00                  | \$175.00               | \$14.00                  | \$24.00                 | \$80.00                |
| DESERT OCHRE<br>*Satin Matte Red Brown Veriga  | \$6.00<br>ted colors w | \$20.00<br>withcreamback    | \$40.00<br>gound.        | \$90.00                   | \$150.00               | \$12.00                  | \$22.00                 | \$75.00                |
| DPS BLACK *Opaque Glossy Black                 | \$6.00                 | \$20.00                     | \$45.00                  | \$90.00                   | \$150.00               | \$12.00                  | \$22.00                 | \$80.00                |
| GOLDEN BRONZE<br>*Deep Bronze to Golden Bronz  | \$13.00 e with heav    | \$55.00<br>vier application | \$75.00<br>n. Not Food   | \$175.00<br>safe!!!       | N/A                    | \$18.00                  | \$30.00                 | \$95.00                |
| GREEN EARTH<br>*Medium Green Art Glaze With    | \$4.50<br>Brown Un     | \$16.00 adertones.          | \$30.00                  | \$70.00                   | \$125.00               | \$12.00                  | \$22.00                 | \$75.00                |
| GREEN TWEED<br>*Medium to DarkGreen Satin (    | \$6.00                 | \$20.00                     | \$40.00                  | \$90.00                   | \$150.00               | \$12.00                  | \$22.00                 | \$75.00                |