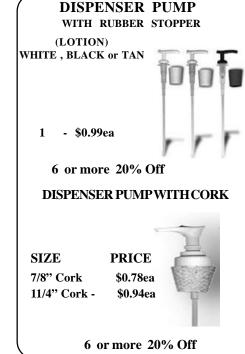

APPED

| ITEM#_  | SIZE   | <u>1</u>          | ITEM #   | SIZE   | <u>1</u> |
|---------|--------|-------------------|----------|--------|----------|
| CHH-3   | 3"     | \$4.45ea          | CHH-3K   | 3"     | \$5.10ea |
| CHH-4   | 4''    | \$4.80ea          | CHH-4K   | 4''    | \$5.25ea |
| CHH-4.5 | 4 1/2" | \$5.05ea          | CHH-4.5K | 4 1/2" | \$5.70ea |
| CHH-5   | 5"     | \$5.30ea          | CHH-5K   | 5''    | \$5.85ea |
| CHH-5.5 | 5 1/2" | \$5.90ea          | CHH-5.5  | 5 1/2" | \$6.50ea |
| CHH-6   | 6''    | \$6.15ea          | СНН-6    | 6"     | \$6.75ea |
| CHH-7   | 7''    | \$7.30ea          | CHH-7K   | 7''    | \$7.30ea |
| CHH-8   | 8''    | \$7.50ea          | CHH-8K   | 8''    | \$8.15ea |
|         |        | 6 or more 20% Off |          |        |          |



# **CORK & WOOD PRODUCTS**

#### **NATURAL SPONGES**



3-1/2" X 3-1/2" ELEPHANT EAR

1 - \$4.50ea

6 - \$3.00ea

3-1/2" X 4" ELEPHANT EAR

1 - \$4.75ea

6 - \$4.50ea

4-1/2" X 5" ELEPHANT EAR

1 - \$6.75ea

6 - \$6.50ea



4-1/2" X 5" SEA WOOL

1 - \$5.00ea

6 - \$4.50ea



2" X 2" NATURAL SILK

1 - \$3.50ea

6 - \$3.25ea

#### SYNTHETIC HYDRO SPONGE



1 - \$0.60ea 12 - \$0.50ea

25 - \$0.30ea



SOLID MAPLE GOBLET STEM

4-1/8" TALL, 3" BASE

CLOSEOUT

1 - \$2.49ea 12 - \$1.89ea

144 - \$1.69ea

#### WOODEN SCOOPS



SMALL (4") 1 - \$1.15ea

LARGE (5-1/2")
1 - \$1.25ea

o or more 20% Off

#### **BAR-B-QUE BRUSH**



1 - \$3.45ea 12 - \$3.25ea 72 - \$2.95ea

CLOSEOUT HARDWOOD LID

(2-3/8" WIDE) (LENGTH 5" WITH BRUSH)

#### WOODEN HONEY STICKS



7" LONG With KNOB 6" LONG Without KNOB

\