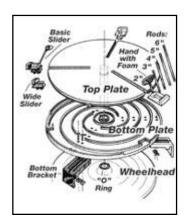

|  |  |  |
|                                                 | DESCRIPTION Blue sliders tuneup Kit model 10 Upgrade Blue Basic Sliders, set of 3 (with molded Pads) Bottom Spiral Plate Blue Wide Sliders, set of 3 (with molded Pads) Bottom Bracket, set of 3 improved 2009 Center Foam Pad for trimming bottles Flex Slider Set of 2 Giffin Grip Carring Bag Giffin Grip Instruction Sheet Bolts and Nuts for BB, 2 Shims 2 O-Rings & 3 Shims Molded Pads for Blue Sliders, set of 3 15 Rods with 15 Hands Rods, 2" with Hands, set of 3 Rods, 4" with Hands set of 3 Rods, 5" with Hands Set of 3 Rods, 6" with Hands Set of 3 Rod, 2", Set of 3 Old Type Rod, 3", Set of 3 Old Type Rod, 4", Set of 3 Old Type Rod, 5", Set of 3 Old Type Rod, 6", Set of 3 Old Type Top Plate (With 3 Pie Sections) |  |  |  |



#### OLD STYLE PARTS FROM EARLIER MODELS

| BS3  | Basic Slider, Set of 3 (With Hole)      | \$29.95 |
|------|-----------------------------------------|---------|
| WS3  | Wide Slider, Set of 3 (Thin for Plates) | \$29.95 |
| HF3  | Hand With Foam, Set of 3                | \$14.98 |
| FP3  | Foam Pads, Set of 3 (L Shaped)          | \$2.95  |
| HFR3 | Molded Hands for Grooved Rods Set of 3  | \$4.95  |

## LID MASTER

Make one measurement and you have it's opposite immediately, it's an easy to use, accurate way to size lids for pots. You can also make a lid for an already fired pot, by reassembling the wing nut and screw in the 12-1/2" hole. This way your lid will shrink tofit the pot.

The lid master is available in two different sizes:

Lid Master LM (Max capacity 11" wide) \$14.95 L