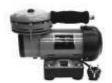

ottles, bottle with cap, 2 color adjustment parts, hanger, 2 wrenches, air hose, and 2 air caps.

H-3AS \$101.00



#### GLAZE GUN KIT

This glaze brush is ideal for larger items. It uses the same size bottle as the airbrushes (3 oz.). Operates on 20-45 lbs of pressure. Comes with one 3 oz. bottle. 6 foot hose and couplings sold seperately.



**GLAZE GUN#62-2-3** 

\$52.50

1 - 20%

#### 1/10H.P.AIR COMPRESSOR

Recommended for the H and VL air brushes A 115 volt, 3.0 amp compressor with an on/off switch. Delivers about 20 p.s.i., and 40lbs of pressure.



**D500 - AIR COMPRESSOR** \$142.00 D500SR - AIR COMPRESSOR \$160.00 1/8H.P. AIR COMPRESSOR

Recommended for the H, F, V air brushes. A 115 volt, 3.0 amp compressor with an on/off switch. Delivers about 17 p.s.i., and 40lbs of pressure.



D220R - AIR COMPRESSOR \$159.00

#### L-SPRAYER

The L-Sprayer applies heavy glazes, paints, lacquers, and varnishes. The metal color cup has a one quart capacity. Purchase 3/8" nylon airhose separately. Specify 1,2,3,4 tips



L SPRAYER

\$89.50

10% Discount

#### AIR HOSES

A 1/8" AIR HOSE - 6' METAL W/COUPLINGS (MT) \$11.65



H 3/16" GLAZE GUN HOSE 6' \$11.95 (For Glaze Gun 62-2-3)



IN LINE MOISTURE TRAP



NO DISCOUNT ON PARTS & HOSES

6/22/21



#### VL AIRBRUSH SET

This double action lets you adjust airflow and fluid flow with the same operating button. Set includes airbrush, color cup, 2 color bottles, bottle with cap, 2 color adjustment parts, hanger, 2 wrenches, air hose, and 2 air caps.

VL SET \$134.00

1 - 20%



#### PAASCHE SPRAY BOOTH

Paasche offers a wide variety of