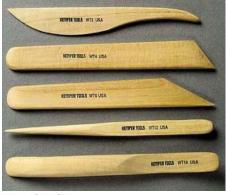

re Brush Extra Fine \$5.30

WE8A 8" Wire & Wood Tool \$10.45
WE8B 8" Wire & Wood Tool \$9.95
WE8C 8" Wire & Wood Tool \$10.05
WE8E 8" Wire & Wood Tool \$10.05





| WLS Wire Loop Sgraffito | \$4.59 |
|-------------------------|--------|
| WOT Wipe Out Tool       | \$7.39 |
| WS Wire Stylus          | \$5.05 |
|                         |        |



| WT1 6" Wood Model Tool  | \$4.69 |
|-------------------------|--------|
| WT3 6" Wood Model Tool  | \$5.09 |
| WT5 6" Wood Model Tool  | \$4.89 |
| WT11 6" Wood Model Tool | \$4.99 |
| WT15 6" Wood Model Tool | \$5.39 |



| WT2 6" Wood Model Tool  | \$5.19 |
|-------------------------|--------|
| WT4 6" Wood Model Tool  | \$5.19 |
| WT6 6" Wood Model Tool  | \$5.19 |
| WT12 6" Wood Model Tool | \$5.39 |
| WT16 6" Wood Model Tool | \$5.39 |



WT19 6" Wood Model Tool \$4.99
WT21 6" Wood Model Tool \$4.99
WT27 6" Wood Model Tool \$5.09
WT29 6" Wood Model Tool \$4.99



| WT18        | 6" | Wood | Model | Tool | \$5.19 |
|-------------|----|------|-------|------|--------|
| <b>WT20</b> | 6" | Wood | Model | Tool | \$5.09 |
| <b>WT22</b> | 6" | Wood | Model | Tool | \$5.09 |
| <b>WT26</b> | 6" | Wood | Model | Tool | \$5.19 |
| WT28        | 6" | Wood | Model | Tool | \$5.19 |



WTCES Cildrens Sculpt Tool \$2.79
ATCG Clay Gun & Disksl \$10.99



6 - 35 30% 36 OR MORE 40% MIX/MATCH FOR DISCOUNT

# TOOLS & PACKAGED TOOLS

## APTK8 Pottery Tool Kit 8pc.



#### Price \$16.50

Each tool is carefully selected for the beginner in mind. Also perfect for economy minded pros! Set contains loop tool, potters rib, needle, box work shaper,