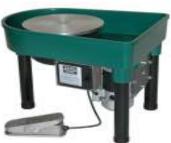

The wheel head is recessed in the body of the wheel to work as an integrated splash pan This model delivers power and professional performance at an affordable price. Designed for most studios and classrooms, this wheel centers more than 100 lbs. of clay with ease. 1/3 HP.PRICE \$1,630.00 With SSX \$1,820.00

#### ELITE

This model offers more power with its1/2hp motor. Clay throwing capacities exceed 150 lbs.

A 14" twist and lift removable wheel head, drilled 10" on center bat pin system A reversing switch for changing wheel head direction A 6-groove drive belt for smooth, quiet, powerful performance Over-sized legs that provide stable support while throwing Heavy duty, cast aluminum foot pedal Two year warranty 1/2 HP continual duty motor.

PRICE \$1,735.00 With SSX \$1,920.00













## SKUTT WHEELS 2

#### **PROFESSIONAL**

The original built-in splash pan design has a large work area that is ideal for holding a water bucket, tools, and lots of trimmings. The removable wheel head makes it easy to clean. The wheel head is recessed in the body of the wheel to work as an integrated splash pan A 14" twist and lift removable wheel head, drilled 10" on center bat pin system A reversing switch for changing wheel head direction A 6-groove drive belt for smooth, quiet, powerful performance Over-sized legs that provide stable support while throwing Heavy duty, cast aluminum foot pedal Two year warranty

PRICE \$1,920.00 With SSX \$2,110.00

#### STEVEN HILL

This special edition package includes the SSX drive system upgrade, adjustable leg extensions, and a shaft extension.