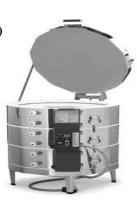

.

It has the Same Functions you have come to know and love from the standard KilnMaster Controller Plus More!

ConeFire Mode – Allows you to easily program the kiln based on the cone value and whether it is a bisque or glaze firing. Now it is faster than ever. An easy to edit screen lets you quickly change parameters from the last firing and start the program. You can also view the actual segments in the program and display a graph of the firing.

Ramp/Hold Programming Mode – Allows you to easily input your own firing programs. Now you can Name Your Programs and store them in My Programs for easy access. You can even Copy Programs you like, but want to change slightly to speed up the programming process.

Ks-Series (K-1227-3) Manual Kiln Setter



Km-Series (Km-1218-3) Digital Controler



KS Series. The Dawson KilnSitter has proven itself as a reliable way of controlling kilns for more than 50 years. The temperature and heating rate of KilnSitter (KS) Kilns are controlled by switches which you turn up in intervals which are determined by how fast or slow you wish to fire the kiln. The KilnSitter uses pyrometric cones to measure the heatwork inside the kiln. When the the pyrometric cone begins to melt, the KilnSitter automatically shuts off the kiln. A unique feature of the KilnSitter line of Skutt kilns is that most models can be expanded by inserting a 4.5" brick ring between the sections. This ring can be added or removed between firings as space requirements vary.

KM Series. The KilnMaster line of kilns gives you two ways to achieve precise firings time after time. Co