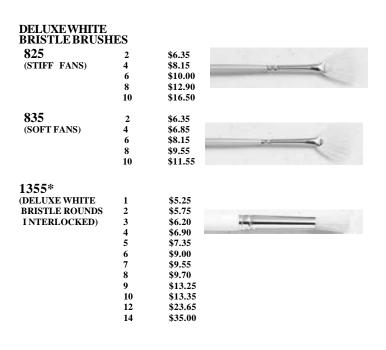

|

#### NATURAL BRISTLE BRUSHES

| 325        | 2  | \$2.40 |  |
|------------|----|--------|--|
| (STENCILS) | 4  | \$2.90 |  |
| (0)        | 6  | \$3.90 |  |
|            | 8  | \$4.60 |  |
|            | 10 | \$5.00 |  |
|            | 12 | \$5.90 |  |
| 355**      | 0  | \$2.25 |  |
| (NATURAL   | 1  | \$2.35 |  |
| BRISTLE    | 3  | \$2.70 |  |
| ROUNDS)    | 5  | \$3.40 |  |
| /          | 8  | \$4.80 |  |
|            | 10 | \$6.75 |  |

\*\* INDICATES AVAILABLE IN SHORT OR LONG HANDLE



# **BRUSHES 3**

# SILVERFALCON BRUSHES

SINGLE BRUSHES: 3 - 20% 6 - 30% **May Assort for Discounts** 

#### WHITE BRISTLE BRUSHES (CONT.)

| <u>SERIES</u> | <b>SIZE</b> | <b>PRICE</b> |                                         |
|---------------|-------------|--------------|-----------------------------------------|
| 1455*         |             |              |                                         |
| (DELUXE WHITE | 1           | \$5.15       | 100000000000000000000000000000000000000 |
| BRISTLE       | 3           | \$6.20       | 14                                      |
| FLAT          | 5           | \$7.20       |                                         |
| INTERLOCKED)  | 8           | \$9.45       |                                         |
|               | 10          | \$1