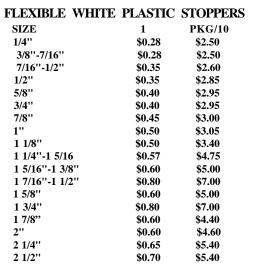

25ea 3 1/4" - \$1.50ea 4 1/2" - \$2.00ea

ANY 6 20%Off

# PORCELAIN ROSES AND LEAVES

\$0.70ea PKG of 10 \$6.60

STICK THERMOMETER

6 1/2 " Long

PINK, WHITE, WHITE/PINK -CENTER, YELLOW, IVORY/PINK - CENTER.

**PRICE** 

#### **FLOWERS**

1

| SIZE  | <u>EACH</u> | DOZEN         |
|-------|-------------|---------------|
| 3/8"  | \$0.65      | <b>\$7.60</b> |
| 1/2'' | \$0.70      | \$8.15        |
| 5/8'' | \$0.85      | \$10.35       |
| 7/8'' | \$0.90      | \$10.50       |



#### **CERAMIC ENHANCER**

2oz. - \$5.25ea

### THERMOMETER MOVEMENTS



PRICE 1 - \$4.95 6 or More - 20% Off

Comes With Free Hand

#### **LEAVES**

SIZE EACH DOZEN 3/8" \$0.30 \$3.60 7/16" \$0.35 \$4.20

3 or more pkg.'s 20% off





# STOPPERS

6 or more pkg.'s 20% off

#### ODEDC) CLEAR PLASTIC ORREDSTOPPERS



| 6 or more pkg.'s 20° | % off  |        |
|----------------------|--------|--------|
| SIZE                 | 1      | PKG/10 |
| 3/16" - 1/4"         | \$0.15 | \$1.25 |
| 5/16''               | \$0.15 | \$1.25 |
| 3/8"- 13/32"         | \$0.15 | \$1.25 |
| 7/16''               | \$0.18 | \$1.50 |
| 1/2''                | \$0.18 | \$1.50 |
| 9/16''               | \$0.22 | \$1.95 |
| 5/8''                | \$0.25 | \$2.25 |
| 3/4"                 | \$0.25 | \$2.25 |
| 13/16                | \$0.25 | \$2.25 |
| 7/8''                | \$0.25 | \$2.25 |
| 5/16"- 31/32"        | \$0.26 | \$2.40 |
| 1"                   | \$0.30 | \$2.50 |
| 1 1/16 - 1 1/8"      | \$0.30 | \$2.50 |
| 1 1/4"               | \$0.32 | \$2.50 |
| 1 5/16"              | \$0.34 | \$2.50 |
| 1 7/16"              |