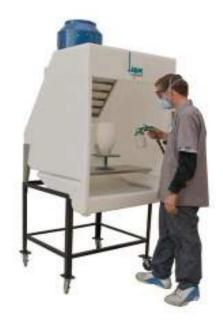

## Temporarily Unavailabe

3M #8511 Mask

- \$4.10ea 10 -\$3.95ea

#### 3-M DUST/MIST RESPIRATOR

DISPOSABLE MASK. NIOSHA-MSHA APPROVED FOR DUSTS/MISTS WITH PERMISSABLE LEVEL NOT LESS THAN 0.05 MG/M<sup>3</sup>

Temporarily Unavailabe 1 - \$1.30ea 20 - \$1.00ea