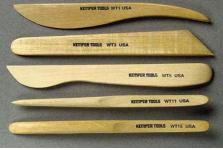

Wood | Tool | \$6.55 |
| W24 | 5" | Wire | &  | Wood | Tool | \$6.55 |
| W25 | 5" | Wire | &  | Wood | Tool | \$6.55 |
| W26 | 5" | Wire | &  | Wood | Tool | \$6.55 |
|     |    |      |    |      |      |        |



WBEF Wire Brush Extra Fine \$5.30

WE8A 8" Wire & Wood Tool \$10.45
WE8B 8" Wire & Wood Tool \$9.95
WE8C 8" Wire & Wood Tool \$10.05
WE8E 8" Wire & Wood Tool \$10.05





| WLS Wire Loop Sgraffito | \$4.59 |
|-------------------------|--------|
| WOT Wipe Out Tool       | \$7.39 |
| WS Wire Stylus          | \$5.05 |
|                         |        |



| WT1 6" Wood Model Tool  | \$4.69 |
|-------------------------|--------|
| WT3 6" Wood Model Tool  | \$5.09 |
| WT5 6" Wood Model Tool  | \$4.89 |
| WT11 6" Wood Model Tool | \$4.99 |
| WT15 6" Wood Model Tool | \$5.39 |



| WT2 6" Wood Model Tool  | \$5.19 |
|-------------------------|--------|
| WT4 6" Wood Model Tool  | \$5.19 |
| WT6 6" Wood Model Tool  | \$5.19 |
| WT12 6" Wood Model Tool | \$5.39 |
| WT16 6" Wood Model Tool | \$5.39 |



WT19 6" Wood Model Tool \$4.99
WT21 6" Wood Model Tool \$4.99
WT27 6" Wood Model Tool \$5.09
WT29 6" Wood Model Tool \$4.99



| WT18        | 6" | Wood | Model | Tool | \$5.19 |
|-------------|----|------|-------|------|--------|
| <b>WT20</b> | 6" | Wood | Model | Tool | \$5.09 |
| <b>WT22</b> | 6" | Wood | Model | Tool | \$5.09 |
| <b>WT26</b> | 6" | Wood | Model | Tool | \$5.19 |
| WT28        | 6" | Wood | Model | Tool | \$5.19 |



WTCES Cildrens Sculpt Tool \$2.79
ATCG Clay Gun & Disksl \$10.99



6 - 35 30% 36 OR MORE 40% MIX/MATCH FOR DISCOUNT

# TOOLS & PAC