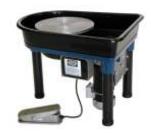

an. The wheel head is recessed in the body of the wheel to work as an integrated splash pan This model delivers power and professional performance at an affordable price. Designed for most studios and classrooms, this wheel centers more than 100 lbs. of clay with ease. 1/3 HP.PRICE \$1,630.00 With SSX \$1,820.00

#### ELITE

This model offers more power with its1/2hp motor. Clay throwing capacities exceed 150 lbs.

A 14" twist and lift removable wheel head, drilled 10" on center bat pin system A reversing switch for changing wheel head direction A 6-groove drive belt for smooth, quiet, powerful performance Over-sized legs that provide stable support while throwing Heavy duty, cast aluminum foot pedal Two year warranty 1/2 HP continual duty motor.

PRICE \$1,735.00 With SSX \$1,920.00













## SKUTT WHEELS 2

#### **PROFESSIONAL**

The original built-in splash pan design has a large work area that is ideal for holding a water bucket, tools, and lots of trimmings. The removable wheel head makes it easy to clean. The wheel head is recessed in the body of the wheel to work as an integrated splash pan A 14" twist and lift removable wheel head, drilled 10" on center bat pin system A reversing switch for changing wheel head direction A 6-groove drive belt for smooth, quiet, powerful performance Over-sized legs that provide stable support while throwing Heavy duty, cast aluminum foot pedal Two year warranty

PRICE \$1,920.00 With SSX \$2,110.00

#### STEVEN HILL

This special edition package includes the SSX drive system upgrade, adjustable leg extensions, and a shaft extens