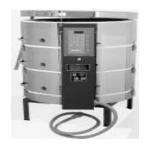

terweight lid system provides ease in opening and closing kiln lid. Easy to Identify – Olympic models are named by their inside dimensions primarily (width and depth) and additional letters to the name provide meaning with H for high fire; E, electronic control; For kilns equipped with kiln sitter and limit timer, Easy to Maintain – Electronic controllers are component based and replacing parts is simple and quick to do. Easy to Afford – Make your investment in kiln equipment count- Olympic Kilns is near the raw materials (kiln firebrick) and the savings we receive by not having to ship raw materials across country are passed onto you, By the Way, We Still Make Kilns with Kiln Sitters Too! Your Choice!

# Call For Price Quotes and Applicable Discounts. We also Sell Parts and Accessories.



E SERIES (ET28)

## **CRESS KILNS**

This is an example of one type of kiln available for this company. Please call about a complete listing of all models available.

<u>E Models.</u> These kilns are polygon, top loading electronically controlled. The user may select the pre-programmed cone firings from 022 to Cone 10 or create his or her own firing profile using the ramp-hold mode. The E models are manufactured Cress Clean Air System (fan) ready.

Call For Price Quotes and Applicable Discounts. We also Sell Parts and Accessories.

# 12/15/19

# SKUTT GLASS KILNS

| MODEL#        | KM PRICE        | KMT PRICE          | FURN. KIT            | MAX TMP      | <b>VOLTS</b> | AMPS          | CHAMBER              |
|---------------|-----------------|--------------------|----------------------