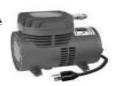

A COMPLETE LIST OF LEHMAN PRODUCTS.

# AIR BRUSHES & EQUIPMENT

#### HSET AIRBRUSH SET

This single action lets you adjust airflow with the operating button and fluid flow with the tip regulator. Set includes airbrush, color cup, 2 color bottles, bottle with cap, 2 color adjustment parts, hanger, 2 wrenches, air hose, and 2 air caps.

H-3AS \$101.00



#### GLAZE GUN KIT

This glaze brush is ideal for larger items. It uses the same size bottle as the airbrushes (3 oz.). Operates on 20-45 lbs of pressure. Comes with one 3 oz. bottle. 6 foot hose and couplings sold seperately.



**GLAZE GUN#62-2-3** 

\$52.50

1 - 20%

#### 1/10H.P.AIR COMPRESSOR

Recommended for the H and VL air brushes A 115 volt, 3.0 amp compressor with an on/off switch. Delivers about 20 p.s.i., and 40lbs of pressure.



**D500 - AIR COMPRESSOR** \$142.00 D500SR - AIR COMPRESSOR \$160.00 1/8H.P. AIR COMPRESSOR

Recommended for the H, F, V air brushes. A 115 volt, 3.0 amp compressor with an on/off switch. Delivers about 17 p.s.i., and 40lbs of pressure.



D220R - AIR COMPRESSOR \$159.00

#### L-SPRAYER

The L-Sprayer applies heavy glazes, paints, lacquers, and varnishes. The metal color cup has a one quart capacity. Purchase 3/8" nylon airhose separately. Specify 1,2,3,4 tips



L SPRAYER

\$89.50

10% Discount

#### AIR HOSES

A 1/8" AIR HOSE - 6' METAL W/COUPLINGS (MT) \$11.65



H 3/16" GLAZE GUN HOSE 6' \$11.95 (For Glaze Gun 62-2-3)



IN LINE MOISTURE TRAP



NO DISCOUNT ON PARTS & HOSES

6/22/21



#### VL AIRBRUSH SET

This double action lets you adjust airflow and fluid flow with the same operat