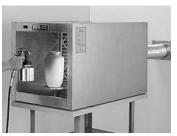

## Temporarily Unavailabe

3M #8511 Mask

- \$4.10ea 10 -\$3.95ea

#### 3-M DUST/MIST RESPIRATOR

DISPOSABLE MASK. NIOSHA-MSHA APPROVED FOR DUSTS/MISTS WITH PERMISSABLE LEVEL NOT LESS THAN 0.05 MG/M<sup>3</sup>

Temporarily Unavailabe 1 - \$1.30ea 20 - \$1.00ea