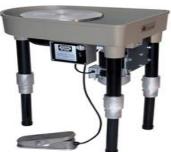

#### STEVEN HILL

This special edition package includes the SSX drive system upgrade, adjustable leg extensions, and a shaft extension. This wheel centers more than 150 lbs. of clay with The original built-in splash pan design has a large work area that is ideal for holding a water but tools, and lots of trimmings. The removable wheel head makes it easy to clean. The wheel head i recessed in the body of the wheel to work as an integrated splash pan.

- •A reversing switch for changing wheel head direction
- •A 6-groove drive belt for smooth, quiet, powerful performance
- •Over-sized legs that provide stable support while throwing
- •Heavy duty, cast aluminum foot pedal
- •A 14" twist and lift removable wheel head, drilled 10" on center bat pin system •Two year warranty PRICE \$2.040.00





## **ACCESSORIES**

Aluminum Splash Pans \$120.00



Shaft Extensions \$70.00



Leg Extensions \$180.00



The Giffin Grip® is a re-centering and holding tool for leather-hard or bisque ware thrown pottery. Designed specifically for trimming. It functions equally well for waxing the foot and banding with oxides. After a simple one-time adjustment, the Giffin Grip® quickly snaps on and off your wheel. It halves the time previously spent in trimming and makes it practical to trim shapes that might otherwise have been left untrimmed. What's Included: The basic Giffin Grip® package enables you to secure an amazing variety of pots in place. The package comes complete with two sets of sliders and five sets of different sized arms: Basic sliders –for centering plates, bowls and lids, 2" arms f