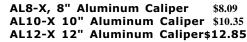

R1-X 8" Ribbon Tool Used by potters and sculptors for medium

duty clay cutting, shaping, and slicing,

formed from high-strength sharpened

hardwood handles.

RSS

A3N

these 8" Ribbon Tools have cutting ends

stainless steel that are firmly attached to

1002 Ribben

HRI

HR 2

HES

HR4

AB-X Lace Tool This tool has a fine, sharp needle used for the placement of the lace as well as a blade curved with a point for pressing and cleanup.

\$3.95

212 Classic Sculpture Tool \$14.99 These combine smoothly finished hardwood

The blade is stainless steel with a hardwood handle for a total length of 6 3/4".

sculpting and modeling handles with tough, sharpened steel cutting heads. Assembled with heavy duty brass ferrules, these rugged tools are suitable for most clay sculpting applications.









These lightweight and easy to handle calipers transfer measurements from model to clay for both inside and outside dimensions. They are made from a tough aluminum alloy, and are assembled with rust-free hardware that is easily adjusted





by hand.

This group of tools offers some of the most popular shapes for cutting, slicing, smoothing and contouring of large clay work pieces. These large sturdy 10-inch tools are made from imported hardwood and have a satin smooth finish.



from stainless steel, making this tool 8" total





8" Double Wire End Tools \$7.99ea

**A3N-X Lace Tool** \$3.75

This tool present a variety of shapes and sizes of blades to accommodate the ordinary as well as the intricate cleanup job. All blades are made from high quality stainless steel with a double edge