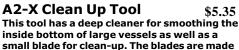

ese combine smoothly finished hardwood

The blade is stainless steel with a hardwood handle for a total length of 6 3/4".

sculpting and modeling handles with tough, sharpened steel cutting heads. Assembled with heavy duty brass ferrules, these rugged tools are suitable for most clay sculpting applications.









These lightweight and easy to handle calipers transfer measurements from model to clay for both inside and outside dimensions. They are made from a tough aluminum alloy, and are assembled with rust-free hardware that is easily adjusted





by hand.

This group of tools offers some of the most popular shapes for cutting, slicing, smoothing and contouring of large clay work pieces. These large sturdy 10-inch tools are made from imported hardwood and have a satin smooth finish.



from stainless steel, making this tool 8" total





8" Double Wire End Tools \$7.99ea

**A3N-X Lace Tool** \$3.75

This tool present a variety of shapes and sizes of blades to accommodate the ordinary as well as the intricate cleanup job. All blades are made from high quality stainless steel with a double edge keenly sharpened.

\$4.15

**B3-X, Clean Up Tool** 

Provide the sculptor and potter with a series of shapes designed for medium duty cutting and slicing of clay. The .055" diameter wire ends are formed from high-strength stainless steel and are firmly attached to 8" long hardwood handles with brass ferrules.

This tool has a fine, sharp needle for pick-up and placement of small item (such as eyes) in addition to a special teardrop shaped foot, flat on the bottom for pressing clay