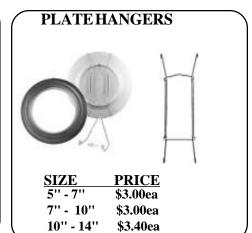

### LEADLESS LOWFIRE GLAZES

|          |                     | LIQUID  |                 |               | DRY            | DRY      |          |  |
|----------|---------------------|---------|-----------------|---------------|----------------|----------|----------|--|
| CAT. No. | COLOR               | PINT    | GALLON          | 1LB           | 5LBS.          | 25LBS.   | 50LBS.   |  |
| EM-1002  | Alabaster White     | \$13.50 | \$59.75         | \$5.06        | \$20.25        | \$95.00  | \$177.10 |  |
| EM-1004  | Golden Aspen        | \$13.50 | \$82.60         | \$7.38        | \$29.52        | \$138.38 | \$258.30 |  |
| EM-1007  | Black Patent        | \$13.50 | \$110.30        | \$10.18       | \$40.72        | \$190.88 | \$356.30 |  |
| EM-1009  | Spring Green        | \$13.50 | \$72.80         | \$6.36        | \$25.44        | \$119.25 | \$222.60 |  |
| EM-1010  | Elfin Green         | \$13.50 | <b>\$71.60</b>  | \$6.26        | \$25.04        | \$117.38 | \$219.10 |  |
| EM-1011  | Frog Pond Grn       | \$13.50 | \$76.25         | \$6.74        | \$26.96        | \$126.38 | \$228.90 |  |
| EM-1013  | Fairy Blue          | \$13.50 | \$63.10         | \$5.40        | \$21.60        | \$101.25 | \$189.00 |  |
| EM-1014  | <b>Dutch Blue</b>   | \$13.50 | \$80.55         | <b>\$7.38</b> | \$29.52        | \$138.38 | \$258.30 |  |
| EM-1015  | Fudge Brown         | \$13.50 | \$77.05         | <b>\$6.80</b> | \$27.20        | \$127.50 | \$238.00 |  |
| EM-1019  | Nude                | \$13.50 | \$63.15         | \$5.40        | \$21.60        | \$101.25 | \$189.00 |  |
| EM-1021  | Sunburst            | \$13.50 | \$79.05         | <b>\$7.00</b> | \$28.00        | \$131.25 | \$245.00 |  |
| EM-1022  | Azure Green         | \$13.50 | <b>\$76.65</b>  | <b>\$6.78</b> | \$27.12        | \$127.15 | \$237.30 |  |
| EM-1023  | Danish Blue         | \$13.50 | <b>\$114.60</b> | \$10.62       | \$42.48        | \$199.15 | \$371.70 |  |
| EM-1024  | Maple Sugar         | \$13.50 | \$63.50         | \$5.42        | \$21.68        | \$101.63 | \$189.70 |  |
| EM-1027  | Apple Green         | \$13.50 | \$81.50         | <b>\$7.46</b> | \$29.84        | \$139.88 | \$261.10 |  |
| EM-1033  | Kitchen Yellow      | \$13.50 | \$71.30         | \$6.42        | \$25.68        | \$120.38 | \$224.70 |  |
| EM-1050  | Super Clear         | \$13.50 | \$58.10         | <b>\$4.88</b> | \$19.52        | \$91.50  | \$170.80 |  |
| EM-1053  | Clear Matt          | \$13.50 | \$46.00         | \$3.68        | \$14.72        | \$69.00  | \$128.80 |  |
| EM-1100  | Eggshell            | \$13.50 | \$69.55         | \$6.04        | <b>\$24.16</b> | \$113.25 | \$211.40 |  |
| EM-1102  | Taupe               | \$13.50 | \$73.00         | \$6.38        | \$25.52        | \$119.63 | \$223.30 |  |
| EM-1103  | Peach Blush         | \$13.50 | <b>\$71.60</b>  | \$6.26        | \$25.04        | \$117.38 | \$219.10 |  |
| EM-1104  | Creamy Peach        | \$13.50 | \$75.30         | \$6.62        | <b>\$26.48</b> | \$124.13 | \$231.70 |  |
| EM-1105  | Pink Blush          | \$13.50 | \$67.00         | \$5.80        | \$23.20        | \$108.75 | \$203.00 |  |
| EM-1106  | Cloud Pink          | \$13.50 | \$69.80         | \$6.06        | \$24.24        | \$113.63 | \$212.10 |  |
| EM-1107  | Sienna              | \$13.50 | \$100.70        | \$9.22        | \$36.88        | \$172.88 | \$345.75 |  |
| EM-1108  | Maroon              | \$13.50 | \$95.90         | \$8.72        | \$34.88        | \$163.50 | \$305.20 |  |
| EM-1109  | Violet              | \$13.50 | \$86.75         | <b>\$7.80</b> | \$31.20        | \$146.25 | \$273.00 |  |
| EM-1111  | Ginger Snap         | \$13.50 | \$69.80         | \$6.06        | \$24.24        | \$113.63 | \$212.10 |  |
| EM-1112  | Honey               | \$13.50 | \$70.00         | \$6.08        | \$24.32        | \$114.00 | \$212.80 |  |
| EM-1113  | Marigold            | \$13.50 | \$73.25         | \$6.42        | \$27.28        | \$120.38 | \$224.70 |  |
| EM-1115  | Jade Green          | \$13.50 | \$85.50         | <b>\$7.66</b> | \$30.64        | \$143.63 | \$268.10 |  |
| EM-1116  | Blue Teal           | \$13.50 | \$78.50         | <b>\$7.14</b> | \$28.56        | \$133.88 | \$249.90 |  |
| EM-1117  | Wedgewood           | \$13.50 | \$78.95         | <b>\$7.00</b> | \$28.00        | \$131.25 | \$245.00 |  |
| EM-1118  | Silver Blue         | \$13.50 | \$103.75        | \$9.52        | \$38.08        | \$178.50 | \$333.20 |  |
| EM-1119  | Turquoise           | \$13.50 | \$82.80         | <b>\$7.20</b> | \$28.80        | \$135.00 | \$252.00 |  |
| EM-1130  | Clear               | \$13.50 | \$57.20         | <b>\$4.78</b> | \$19.12        | \$89.63  | \$167.30 |  |
| EM-1131  | Black Gloss         | \$13.50 | \$74.00         | \$6.50        | <b>\$26.00</b> | \$121.88 | \$227.50 |  |
| EM-1132  | <b>Hunter Green</b> | \$13.50 | \$99.65         | \$9.10        | \$36.40        | \$170.63 | \$318.50 |  |
| EM-1133  | Navy Blue           | \$19.25 | \$138.35        | \$13.04       | \$52.16        | \$244.50 | \$456.40 |  |
| EM-1134  | Sage                | \$13.50 | \$73.40         | \$6.46        | \$25.84        | \$121.13 | \$226.10 |  |
| EM-1135  | Charcoal            | \$13.50 | <b>\$75.95</b>  | \$6.68        | \$26.72        | \$125.25 | \$233.80 |  |