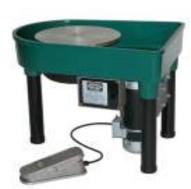

3.50

#### STEVEN HILL

This special edition package includes the SSX drive system upgrade, adjustable leg extensions, and a shaft extension. This wheel centers more than 150 lbs. of clay wi The original built-in splash pan design has a large work area that is ideal for holding a water butools, and lots of trimmings. The removable wheel head makes it easy to clean. The wheel head i recessed in the body of the wheel to work as an integrated splash pan.

- •A reversing switch for changing wheel head direction
- •A 6-groove drive belt for smooth, quiet, powerful performance
- •Over-sized legs that provide stable support while throwing
- •Heavy duty, cast aluminum foot pedal
- •A 14" twist and lift removable wheel head, drilled 10" on center bat pin system •Two year warranty PRICE \$2.431.00





#### **ACCESSORIES**

Aluminum Splash Pans \$176.00



Shaft Extensions \$77.00



Leg Extensions \$214.50



The Giffin Grip® is a re-centering and holding tool for leather-hard or bisque ware thrown pottery. Designed specifically for trimming. It functions equally well for waxing the foot and banding with oxides. After a simple one-time adjustment, the Giffin Grip® quickly snaps on and off your wheel. It halves the time previously spent in trimming and makes it practical to trim shapes that might otherwise have been left untrimmed. What's Included: The basic Giffin Grip® package enables you to secure an amazing variety of pots in place. The package comes complete with two sets of sliders and five sets of different sized arms: Basic sliders –for centering plates, bowls and lids, 2" ar