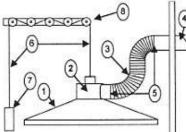

Slip pricing does not include containers.

CALL AHEAD TO ENSURE AVAILABILITY OF THIS SPECIALITY SLIP

3M #8511 Mask

- \$4.10ea 10 -\$3.95ea

### 3-M DUST/MIST RESPIRATOR

DISPOSABLE MASK. NIOSHA-MSHA APPROVED FOR DUSTS/MISTS WITH PERMISSABLE LEVEL NOT LESS THAN 0.05 MG/M<sup>3</sup>

Temporarily Unavailabe 1 - \$1.30ea 20 - \$1.00ea