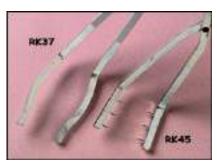

|
|---------------------|---------------------|-------|
| <b>RBT1 Texture</b> | Rib 1"              | \$8.9 |
| <b>RBT2 Texture</b> | Rib 2"              | \$9.1 |
| <b>RBT3 Texture</b> | Rib 3"              | \$9.1 |
| <b>RBT4 Texture</b> | Rib 4"              | \$9.1 |
| <b>RBT5 Texture</b> | Rib 5"              | \$9.1 |
| <b>RBT6 Texture</b> | Rib 6"              | \$9.1 |
| <b>RBT7 Texture</b> | Rib 7"              | \$9.1 |
| <b>RBT8 Texture</b> | Rib 8"              | \$9.1 |
| The second second   | THE PERSON NAMED IN | 1     |



PRICES SUBJECT TO CHANGE WITHOUT NOTICE

RBT8

#### **RDS Rubber Detailer Sm** \$3.90 RE2 Ribbon Tool 8 3/8" \$14.25 RE3 Ribbon Tool 9 3/4" \$14.25 RE4 Ribbon Tool 8 1/4" \$14.25



RK37 Raku Tongs 37 Degre \$62.09 RK45 Raku Tongs 45 Degre \$64.60



RS100 Rubber Scruber 100G \$2.25 RS220 Rubber Scruber 220G \$2.35



RSS 6" Ribbon Sculpt Set \$21.39



\$8.49 **RTC Rubber Texture Comb** 



# KEMPER TOOLS

| S1 Steel Scraper   | \$2.84 |
|--------------------|--------|
| S3 Steel Scraper   | \$2.95 |
| S4 Steel Scraper   | \$2.90 |
| S6 Steel Scraper   | \$2.60 |
| S10 Steel Scraper  | \$3.39 |
| S11 Steel Scraper  | \$3.65 |
| S11S Steel Scraper | \$4.15 |
| S12 Steel Scraper  | \$4.29 |
| SA4 Steel Scraper  | \$3.05 |
| SA10 Steel Scraper | \$3.49 |
|                    |        |





| SBR-R Saber Saw   | \$4.99                              |
|-------------------|-------------------------------------|
| SHR               | the same                            |
|                   | A CONTRACTOR OF THE PERSON NAMED IN |
| SBT Spa