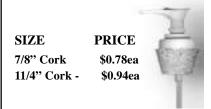

### STONEWARE GLAZES 2

1/01/22

|                                                | 1#                           | 5#                      | 10#                    | 25#      | 50# P    | INT     | QUART   | GALLON  |
|------------------------------------------------|------------------------------|-------------------------|------------------------|----------|----------|---------|---------|---------|
| HUNTER GREEN *Opaque Dark Green.               | \$4.50                       | \$16.00                 | \$30.00                | \$70.00  | \$125.00 | \$14.00 | \$22.00 | \$75.00 |
| IRON WHITE *Opaque White.                      | \$4.50                       | \$16.00                 | \$30.00                | \$70.00  | \$125.00 | \$14.00 | \$22.00 | \$75.00 |
| KELLY GREEN *Rich-Green Opaque.                | \$4.50                       | \$16.00                 | \$30.00                | \$70.00  | \$125.00 | \$14.00 | \$22.00 | \$75.00 |
| LIGHT LIMA GREEN *Light Green Satin Matte      | \$6.00                       | \$22.00                 | \$40.00                | \$100.00 | \$190.00 | \$14.00 | \$24.00 | \$85.00 |
| LARRY'S BLACK *Glossy Black Shades with pos    | \$6.00<br>sibly Blue sh      | \$25.00<br>ades. Revi   | \$45.00<br>ised        | \$90.00  | \$150.00 | \$14.00 | \$24.00 | \$80.00 |
| MED. BLUE EARTH *Lighter Version of Blue Earth | <b>\$6.00</b>                | \$20.00                 | \$35.00                | \$90.00  | \$150.00 | \$14.00 | \$22.00 | \$75.00 |
| MIDNIGHT BLUE *Dark Blue Gloss Glaze.          | \$4.00                       | \$15.00                 | \$29.00                | \$60.00  | \$100.00 | \$14.00 | \$22.00 | \$75.00 |
| MOCHA LATTE *Rich Chocalte Brown which         | \$6.00<br>has lovely Va      | \$22.00<br>nilla Flow T | \$40.00<br>Throughout. | \$95.00  | \$160.00 | \$14.00 | \$24.00 | \$85.00 |
| MOTTLEY BLUE *Mottled Shades of Blues, Sati    | \$6.00<br>in Matte           | \$22.00                 | \$40.00                | \$95.00  | \$160.00 | \$14.00 | \$22.00 | \$85.00 |
| MOTTLEY GRAY *Mottled Shades of Grays and      | \$4.50<br>Dark Blues.        | \$16.00                 | \$29.00                | \$70.00  | \$125.00 | \$14.00 | \$22.00 | \$75.00 |
| MOUNTAIN RED *Mottled Red Earth Art Glaze      | \$4.50<br>With Brown U       | \$16.00<br>Undertones.  | \$30.00<br>Gloss       | \$70.00  | \$125.00 | \$14.00 | \$22.00 | \$75.00 |
| NIGHT SHADE<br>*Very Dark Blue/Black Gloss (   | <b>\$7.00</b> <i>Glaze</i> . | \$22.00                 | \$40.00                | \$95.00  | \$160.00 | \$14.00 | \$24.00 | \$85.00 |
| NUTMEG *Medium Brown and Red Under             | \$4.50<br>ertones. Gloss     | <b>\$16.00</b>          | \$30.00                | \$70.00  | \$125.00 | \$14.00 | \$22.00 | \$75.00 |
| PISTACHIO  *Light Green withBrown Flect        | \$6.00<br>ks Flowing T       | \$20.00<br>Throughout.  | \$35.00                | \$90.00  | \$150.00 | \$14.00 | \$24.00 | \$85.00 |
| PURPLE MIST *Verrigated Wispy Purple Gloss     | \$13.00<br>Glaze. Not        | \$55.00<br>working at t | \$75.00 this time.     | \$175.00 | N/A      | \$18.00 | \$30.00 | \$95.00 |
| RED BROWN *Varigated Reddish Browns Sa         | \$4.50<br>tin Gloss.         | \$16.00                 | \$30.00                | \$70.00  | \$125.00 | \$14.00 | \$22.00 | \$75.00 |