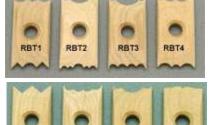

| 3/4" | \$8.49 |
| RB6 | Potter's F | Rib 4  | 1/8" | \$6.94 |
| RB7 | Potter's F | Rib 4' | ,    | \$5.85 |
| RB8 | Potter's F | Rib 5  | 4/4" | \$7.95 |
|     |            |        |      |        |



| RB5, 577 RB8, 5     | No.                 |       |
|---------------------|---------------------|-------|
| <b>RBT1 Texture</b> | Rib 1"              | \$8.9 |
| <b>RBT2 Texture</b> | Rib 2"              | \$9.1 |
| <b>RBT3 Texture</b> | Rib 3"              | \$9.1 |
| <b>RBT4 Texture</b> | Rib 4"              | \$9.1 |
| <b>RBT5 Texture</b> | Rib 5"              | \$9.1 |
| <b>RBT6 Texture</b> | Rib 6"              | \$9.1 |
| <b>RBT7 Texture</b> | Rib 7"              | \$9.1 |
| <b>RBT8 Texture</b> | Rib 8"              | \$9.1 |
| The second second   | THE PERSON NAMED IN | 1     |



PRICES SUBJECT TO CHANGE WITHOUT NOTICE

RBT8

#### **RDS Rubber Detailer Sm** \$3.90 RE2 Ribbon Tool 8 3/8" \$14.25 RE3 Ribbon Tool 9 3/4" \$14.25 RE4 Ribbon Tool 8 1/4" \$14.25



RK37 Raku Tongs 37 Degre \$62.09 RK45 Raku Tongs 45 Degre \$64.60



RS100 Rubber Scruber 100G \$2.25 RS220 Rubber Scruber 220G \$2.35



RSS 6" Ribbon Sculpt Set \$21.39



\$8.49 **RTC Rubber Texture Comb** 



# KEMPER TOOLS

| S1 Steel Scraper   | \$2.84 |
|--------------------|--------|
| S3 Steel Scraper   | \$2.95 |
| S4 Steel Scraper   | \$2.90 |
| S6 Steel Scraper   | \$2.60 |
| S10 Steel Scraper  | \$3.39 |
| S11 Steel Scraper  | \$3.65 |
| S11S Steel Scraper | \$4.15 |
| S12 Steel Scraper  | \$4.29 |
| SA4 Steel Scraper  | \$3.05 |
| SA10 Steel Scraper | \$3.49 |
|                    |        |