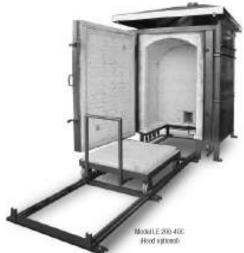

-----------|----------------------|----------|
| FE-500  | 1/8 | 1600 | 1/60/115        | 450          | 8-in.            | 12-ft.        | 6-in. dia.           | \$387.00 |
| FE-800  | 1/6 | 1100 | 1/60/115        | 800          | 10-in.           | 12-ft.        | 8-in. dia.           | \$588.00 |
| FE-1200 | 1/2 | 1500 | 1/60/115-230    | 1150         | 10-in.           | 12-ft.        | 8-in. dia.           | \$698.00 |

Accessories - Flexible Gooseneck and Mechanical Support Arms

| Model No. | Description                  | Length | Price    |
|-----------|------------------------------|--------|----------|
| FECB23    | Gooseneck with Arm Clamp     | 23-in. | \$ 99.00 |
| FEMB23    | Gooseneck with Magnetic Base | 23-in. | \$ 97.00 |

### LAGUNA GAS KILNS GAS-FIRED POTTERY KILNS





The following features are standard on Laguna gas kilms:

• Structural steel frame • 16 gauge steel skin (painted) • Heavy-duty, adjustable-hinge door (specify left or right mounted) (guillotine door optional) • Gasketed, heat-lock door • K-26 firebrick floor • K-23 firebrick walls, arch and door (brick models only; K-26 optional) • 6" pre-compressed, high-purity, fiber panels (fiber models only) • High efficiency, natural draft, ceramic-tip, venturi burners (specify natural gas or propane) • Heavy-duty burner manifold system • Direct-spark, electronic ignition system • Digital high-limit/safety shut-off controller • Manual burner control valves • Water column pressure gauge • Cordite sight tube(s) with peephole plug(s)

#### The following features are optional on Laguna gas kilns:

- K-