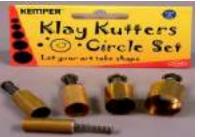

ill Tool



MFTS Multi Finger Tool Set \$7.05



MG1 Morning Glory Fluted Tool \$3.65



**MKN Mold Knife** \$6.84



| MR1 | MINI | Tool | #1  |     |       | \$3.65  |
|-----|------|------|-----|-----|-------|---------|
| MR2 | MINI | Tool | #2  |     |       | \$3.65  |
| MR3 | MINI | Tool | #3  |     |       | \$3.65  |
| MR4 | MINI | Tool | #4  |     |       | \$3.65  |
| MR5 | MINI | Tool | #5  |     |       | \$3.65  |
| MR6 | MINI | Tool | #6  |     |       | \$3.65  |
| MRS | MINI | Tool | Set | MR1 | - MR6 | \$19.35 |
|     |      |      |     |     |       |         |



P2 Palette Knife \$1.15



P5D palette Knife 2 1/2" \$6.69 **PA-MINI Palette Knife Mini** \$5.75



PAD35 Wooden Paddle

\$4.49



**PAS Patching Spatula** 



**PCSST Star Set** \$16.29



**PCSR Round Set** 



**PCSH Heart Set** 

\$16.39

\$15.89

\$4.95



Disc

Disc

6 - 3530% 36 OR MORE 40% MIX/MATCH FOR DISCOUNT

# EMPER TOOLS 8

PNH Potter's Needle Hvy

PT1 Piercing Tool Fine PT2 Piercing Tool Hvy Duty

PT3 Piercing Dbl End Fine

PT4 Piercing Tool Hvy Duty

PT5 Piercing Tool Hvy Duty

PINH

**PRO Tool** 

PT2

PEL

\$2.30

\$3.20

\$2.95

\$3.79

\$3.75

\$3.55

\$3.39

**PCSSQ Square Set** 



**PCSTR** Triangle Set

\$17.45 PCSB Basic Set 3/4" \$17.64 PCSA Basic Set 5/8" \$16.74 PCS1 Basic Set 1/2" \$14.70 PCS2 Basic Set 7/16" \$14.60 PCS3 Basic Set 3/8" \$14.54 PCS4 Basic Set 5/16" \$13.64 PCS5 Basic Set 3/16" \$13.74

BASIC SET W. PCSB PUSH Bloc Ser 57 PCSA Banc Ser W TYCAR, PCAE PCAT, PCAH PCSI Blace See W PCHI, PCH, PCHI, PCHI

PCS2 Beac Set Ju"

PCS5 Bloc Set W

\$16.85 PL1 Pot Li