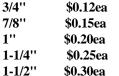

'  | \$1.75ea       | 14'' | \$2.10ea     |  |
| 9''  | \$1.80ea       | 15'' | \$2.20ea     |  |
| 10"  | \$1.85ea       | 16'' | \$2.50ea     |  |
| 11"  | \$1.90ea       | 17'' | \$2.70ea     |  |
| 12'' | \$1.95ea       | 18'' | \$2.80ea     |  |
| 13"  | \$2.00ea       | 20'' | \$2.90ea     |  |

# BRASS-PLATED THREADED 1/8" IP STRAIGHT PIPE

| SIZE | <b>PRICE</b> | SIZE | <b>PRICE</b> |
|------|--------------|------|--------------|
| 5''  | \$1.80ea     | 13"  | \$2.55ea     |
| 7''  | \$1.90ea     | 14'' | \$2.65ea     |
| 8''  | \$2.10ea     | 15'' | \$2.75ėa     |
| 9''  | \$2.35ea     | 16'' | \$2.90ea     |
| 10'' | \$2.50ea     | 18'' | \$3.20ea     |
| 11'' | \$2.75ea     | 20'' | \$3.40ea     |
| 12'' | \$2.95ea     |      |              |

6 or more 20% Off

STAMPED PALNUT



Price

2'' \$0.35ea 3 or more 20% Off

**NIPPLES** 

(YELLOWZINC-PLATED)

1-1/2" - \$0.20ea

3 or more 20% Off

- \$0.12ea

- \$0.15ea

- \$0.18ea

- \$0.25ea

- \$0.25ea

- \$0.40ea

1/2"

3/4"

2"

4''

# BRASS HEX LOCKNUT Tapped 1/8"

1 - \$0.12ea

Pkg of 50 \$5.85



Tapped 1/8"

STEEL

1 - \$0.13ea

Pkg of 50 \$5.90 **BRASS KNURLED NUTS** Tapped 1/8"





9/16 3/4"

LARGE \$0.15ea Pkg of 50 \$4.25 1 - \$0.05ea SMALL 1-\$0.17ea Pkg of 50 \$1.50 Pkg of 50 \$4.25

3 or more 20% Off

### **BRASS WASHERS**

(1/8" I. P.) LARGE 1 - \$0.15ea

**SMALL** - \$0.12ea





3/4" \$0.15ea PKG (50) \$1.50

3 or more 20% Off

## **RUBBER WASHERS**

(1/8" I. P.)

LARGE (White) 1" \$0.012ea Pkg of 50 \$4.55

SMALL (White) 3/4" \$0.10ea Pkg of 50 \$4.00



# MUSIC AND EQUIPMENT

# **MUSIC BOXES**

ANNI