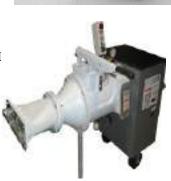

ter Puggers the VPM-30TE features stainless steel construction, a large hopper and output. But the VPM-30TE also offers de-airing of the clay with the help of a 1/3horsepower vacuum pump. I m feature will make your clay tight. In addition, the safety shut-off on the lid keeps hands safely out of the way of rotating parts. The VPM-30TE has a batch capacity of 30-40 pounds with a hopper door capacity of 8" x 8", apug size of 3" round, with a 1.5 hp, 1 phase motor which draws 16 amps at 120 volts or 8 amps at 240 volts. It also comes with an upgraded motor, aggressive auger, variable speed control, upgraded structural, tile nozzle and guide plates.

Price \$8,665.00 plus freight

\*\*\*Note if paid with credit card add 3% to total.

\*\* DOWN PAYMENT OF 50% IS REQUIRED AT TIME OF ORDER \*\*



PRICES SUBJECT TO CHANGE WITHOUT NOTICE

51

### **SCALES**

## Triple Beam Scales SCM3 TRIPLE BEAM SCALE \$150.00

The My Weigh Triple Beam scale has been around for over 20 years now, in this time we have learnt a lot from our loyal customers to give you what we believe is the complete scale. The My Weigh Triple Beam offers the accuracy and convenience of a balance while also offering the benefit of very practical mass visualization. Strength



The My Weigh Triple Beam is built to last, its rugged durable construction will ensure years of dependable service. This is a scale that won't let you down when you need it the most.

**Stainless Steel Platform** 

This mechanical scale has a durable stainless steel weighing platform to make cleanup a breeze. This stainless-steel offers both sc