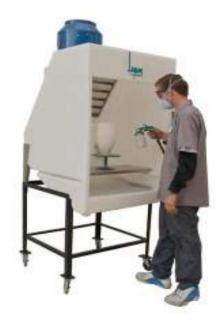

ND SIEVE (Fits 2 Gallon Pail) TM-364 Price \$70.00

Hand Sieve with rigid plastic body uses the same reusable screens as the glaze sieve available in the following sizes40 Mesh, 60 Mesh, 80 Mesh, 120 Mesh,100 Mesh, 150 Mesh, 200 Mesh.

35



Ideal for sieving stains and test batches of glaze. 110 mm wide at top and 70mm high. Available individually in mesh sizes 40, 60, 80, 100, 120, 150 or 200.

TALISMAN TEST SIEVE TM-368 Price \$28.95

**TALISMAN SCREENS Price \$48.65** 

\*\* For use in both the Glaze and hand Sieves.

TM-365-40 (40 Mesh)

TM-365-60 (60 Mesh)

TM-365-80 (80 Mesh)

TM-365-100 (100 Mesh)

TM-365-120 (120 Mesh)

TM-365-150 (150 Mesh)

TM-365-200 (200 Mesh)

\*\*\*Please specify screen mesh size when ordering seives.

### LAGUNA SPRAY BOOTHS

#### **Call for Discounts**





Exhaust systems are available for both the Pro-V and Pro-X.



PRO-V Model 1720 CFM Model Price \$1283.00 2288 CFM Model Price \$1479.00

PRO-X Model 1187 CFM Model Price \$620.75

WORK SPACE DIMENSIONS

Depth

34"

Height

39"

34.5"

Width

47"

27.5"

### Pro-V Free Standing

47" x 39" opening is ideal for large work andmultiple-booth, conveyor operations.

Pro-X Bench Top

Streamlined 31" design fits through moststandard doorways.

Pro-V

Pro-X

EXTERIOR DIMENSIONS

Depth

50.25"

Height w/legs

74.25"

47.5"

Width

48.25"

30.75"

Price \$845.00

Price \$1,640.00

Shown with optional equipment

The Pro-V and Pro-X are the most intelligent, economical and environmentally sound choices for spraying virtually anything. Whether installed in studios, classrooms, production potteries or