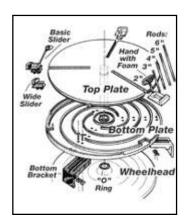

| \$14.95       |
| R23                                     | Rod, 2", Set of 3 Old Type                      | \$14.95       |
| R33                                     | Rod, 3", Set of 3 Old Type                      | \$14.95       |
| R43                                     | Rod, 4", Set of 3 Old Type                      | \$14.95       |
| R53                                     | Rod, 5", Set of 3 Old Type                      | \$14.95       |
| R63                                     | Rod, 6", Set of 3 Old Type                      | \$14.95       |
| TP1                                     | <b>Top Plate (With 3 Pie Sections)</b>          | \$70.00       |
| SBWSB New                               | Shoer Blue Basic Sliders & Pads                 | \$29.95       |



#### OLD STYLE PARTS FROM EARLIER MODELS

| BS3  | Basic Slider, Set of 3 (With Hole)      | \$29.95 |
|------|-----------------------------------------|---------|
| WS3  | Wide Slider, Set of 3 (Thin for Plates) | \$29.95 |
| HF3  | Hand With Foam, Set of 3                | \$14.98 |
| FP3  | Foam Pads, Set of 3 (L Shaped)          | \$2.95  |
| HFR3 | Molded Hands for Grooved Rods Set of 3  | \$4.95  |

#### LID MASTER

Make one measurement and you have it's opposite immediately, it's an easy to use, accurate way to size lids for pots. You can also make a lid for an already fired pot, by reassembling the wing nut and screw in the 12-1/2" hole. This way your lid will shrink tofit the pot.

The lid master is available in two different sizes:

Lid Master LM (Max capacity 11" wide) \$14.95