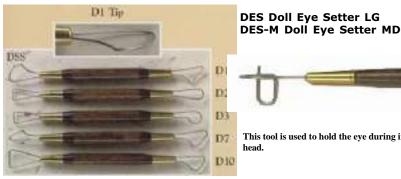

hape cuticles, sculpt wrinkles and add the artists initials to their doll.



# \$7.04

DCL Lg Detail Carving Tool DCS Sm Detail Carving Tool

Easily carve small and miniature details. They are perfect for that extra touch. The steel blades are formed and precision ground to a sharp point. The DCS tip is a .030" wide point and 5" in total length, while the DCL point is .057" wide and 5" in total length



# **DDK Doll Detail Kit**

\$14.49

\$4.09

\$3.49

\$5.79

\$4.89



# **DSS 6 Double Wire Tool Set \$25.85**

D1 6" Double Wire End Tool \$5.35

D2 6" Double Wire End Tool \$5.35

D3 6" Double Wire End Tool \$5.35

D4 6" Double Wire End Tool \$5.35 D6 6" Double Wire End Tool \$5.35

D7 6" Double Wire End Tool \$5.35

D8 6" Double Wire End Tool \$5.35

D9 6" Double Wire End Tool \$5.35



These 6", .035" diameter wire end tools provide the potter and sculptor with a series of shapes designed for light cutting and slicing as well as removing controlled amounts and shapes of clay.

### This tool is used to hold the eye during insertion into the doll head.

### **DG1 Texturing Brush**

The stiff, course bristles are designed for use on hard greenware. The brush is made with stainless steel wires firmly set in a hardwood handle for a total length of 6 1/



DH12 Doll Head Button 12mm \$2.69 **DH16** Doll Head Button 16mm \$3.29 Doll Head Button 20mm \$3.65 DH20 DH26 Doll Head Button 26mm \$3.60 DH32 Doll Head Button 32mm \$3.09 DH38 Doll Head Button 38mm \$3.15

#### DMC-1 Darwi Model Compound \$31.49



#### **DPC Deep Cleaner**

\$6.09

Designed for smoothing uneven areas a