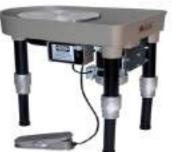

50

#### STEVEN HILL

This special edition package includes the SSX drive system upgrade, adjustable leg extensions, and a shaft extension. This wheel centers more than 150 lbs. of clay wi The original built-in splash pan design has a large work area that is ideal for holding a water butools, and lots of trimmings. The removable wheel head makes it easy to clean. The wheel head i recessed in the body of the wheel to work as an integrated splash pan.

- •A reversing switch for changing wheel head direction
- •A 6-groove drive belt for smooth, quiet, powerful performance
- •Over-sized legs that provide stable support while throwing
- •Heavy duty, cast aluminum foot pedal
- •A 14" twist and lift removable wheel head, drilled 10" on center bat pin system •Two year warranty PRICE \$2.431.00





#### **ACCESSORIES**

Aluminum Splash Pans \$176.00



Shaft Extensions \$77.00



Leg Extensions \$214.50



The Giffin Grip® is a re-centering and holding tool for leather-hard or bisque ware thrown pottery. Designed specifically for trimming. It functions equally well for waxing the foot and banding with oxides. After a simple one-time adjustment, the Giffin Grip® quickly snaps on and off your wheel. It halves the time previously spent in trimming and makes it practical to trim shapes that might otherwise have been left untrimmed. What's Included: The basic Giffin Grip® package enables you to secure an amazing variety of pots in place. The package comes complete with two sets of sliders and five sets of different sized arms: Basic sliders –for centering plates, bowls and lids, 2" arms