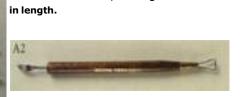

s stainless steel with a hardwood handle for a total length of 6 3/4".

sculpting and modeling handles with tough, sharpened steel cutting heads. Assembled with heavy duty brass ferrules, these rugged tools are suitable for most clay sculpting applications.









These lightweight and easy to handle calipers transfer measurements from model to clay for both inside and outside dimensions. They are made from a tough aluminum alloy, and are assembled with rust-free hardware that is easily adjusted





by hand.

This group of tools offers some of the most popular shapes for cutting, slicing, smoothing and contouring of large clay work pieces. These large sturdy 10-inch tools are made from imported hardwood and have a satin smooth finish.



from stainless steel, making this tool 8" total





8" Double Wire End Tools \$7.99ea

**A3N-X Lace Tool** \$3.75

This tool present a variety of shapes and sizes of blades to accommodate the ordinary as well as the intricate cleanup job. All blades are made from high quality stainless steel with a double edge keenly sharpened.

\$4.15

**B3-X, Clean Up Tool** 

Provide the sculptor and potter with a series of shapes designed for medium duty cutting and slicing of clay. The .055" diameter wire ends are formed from high-strength stainless steel and are firmly attached to 8" long hardwood handles with brass ferrules.

This tool has a fine, sharp needle for pick-up and placement of small item (such as eyes) in addition to a special teardrop shaped foot, flat on the bottom for pressing clay/ wax into place. The foot is stainless steel with