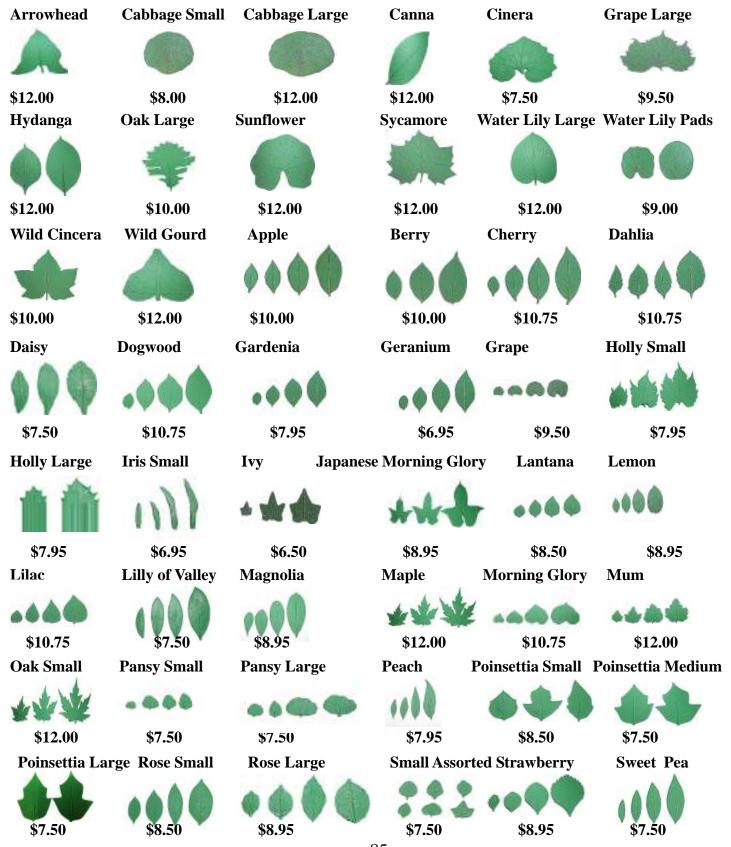

- \$6.00

Short Handle Text Roller \$11.00 Long Handle Text Roller \$16.00 Wide Texture Rollers \$13.00 Handles \$14.00 Sponge Sticks \$8.00 V-Roller \$13.00 Small Turntable \$20.00

2 or more 10% Discount

84

# **LEAVES**

Creating leaf impressions in clay has never been easier. These silicon rubber leaf mats are designed to create realistic leaf impressions in clay and can be used to also create applique pieces. Each leaf is madeby hand and therefore is slightly unique from the next, just like real leaves. The veins in these rubber leaves and more pronounced than on real leaves to help transfer the patterns into clay. Often times impressions made with real leaves are covered or distorted by glaze, but the deeper grooves made by these rubber leaf mats will help prevent that distortion.



# Royal BRUSHES

# **BRUSHES 1**

**SINGLE BRUSHES:** 3 - 20% 6 - 30%

**May Assort For Discount** 

|                       |             |                    | BRUSHES