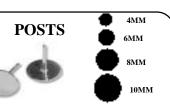

rs: Gold Mist, Christmas Red Or Green, Rainbow, Royal Blue, Iridescent Stars or Hearts, Metallic Gold or Silver, Deep Purple, Sun, moon and Stars, Christmas Medley, Halloween Medley and Fantasy Mix.

> SIZE **PRICE** 3/4 oz. \$2.50ea

6 - 20%, 12 - 30%, 24 - 40% Off

Other Colors Available by Special Order



# **NON-FIRE SPRAYS**

**DUNCAN SPRAYS** 

ALL PRODUCTS ARE 12 oz

**PRODUCT** 

**PRICE** 

MATTE SPRAY SEALER SS342 SATIN SPRAY SEALER SS341 GLOSS SPRAY SEALER SS340

\$7.50ea \$7.50ea \$7.50ea

6 - 20% Off

MAY MIX AND MATCH WITH OTHER PAINT PRODUCTS FOR VOLUME DISCOUNT

PRICES SUBJECT TO CHANGE WITHOUT NOTICE

### **MOLD RELEASE**



1 - \$15.00ea

#### DIAMOND DUSTS

1/2 lb Bag



- \$6.50ea

3 - 20% Off Crystalline Diamond Dust) (Do Not Use in Kiln)

# **ASSORTED ACCESSORIES**



ITEM DESCRIPTION DOZEN 4MM DELUXE POST \$0.80/DZ P-4D P-6D 6MM DELUXE POST \$0.85/DZ P-8D 8MM DELUXE POST \$0.90/DZ P-10D 10MM DELUXE POST \$0.95/DZ

### JUMP RINGS



Gold or Silver

DOZEN ITEM 1/8" I.D. \$0.25/DZ. 3/16"I.D. \$0.25/DZ.

### **BUTTON COVERS** NICKEL-PLATED 5/8" DIAMETER



ITEM DOZEN BC-58 \$2.30/dz

**DONA ACCESSORIES** WE HAVE MANY OF DONA'S MOLD ACC.

> AVAILABLE AT 1 - 20% Off Retail 6 - 30% Off Retail

### PRE-BENT ORNAMENT HOOK (Fireable)



\$5.50/pkg. 3 or more \$5.15/pkg.

### WIRE LOOP HANGER

(BLACK) 1/4" hole needed to install



\$0.45ea pkg. of 50 \$4.75

# ORNAMENT CAP

(Gold or Silver)

DIAMETER PRICE PRICE PER PKG SIZE SMALL 5/16" \$0.22ea \$16.95 5/8" **MEDIUM** \$0.25ea \$16.95 3/4" LARGE \$0.30ea \$16.95 EXTRA LARGE 13/16" \$0.35ea \$16.95

Silver in