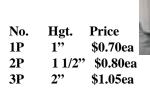

| 5 1/4"     | \$5.62ea |
| 14 x 15 | 5 1/4"     | \$5.94ea |
| 16 x 18 | 7 1/4"     | \$6.83ea |

# 1 3 3

10

#### Length No. pins Price No. **2B** \$1.38ea \$2.33ea **3B** 3 1/4" **4B** \$2.35ea 8 **5B** 3 1/2" \$2.41ea 4B-20 20 \$2.98ea

\$2.14ea

**D SERIES** 

# 1

| No.        | Rod Hgt | Base   | Price    |
|------------|---------|--------|----------|
| <b>2S</b>  | 1 1/2"  | 1 3/4" | \$2.36ea |
| <b>6S</b>  | 2 1/2"  | 3"     | \$4.10ea |
| <b>10S</b> | 6"      | 4"     | \$5.44ea |

#### **FSERIES**



| No. | Pt. to Pt. | Hgt.   | Price    |
|-----|------------|--------|----------|
| 3H  | 1 1/8"     | 1 1/2" | \$1.47ea |
| 6H  | 1 3/8"     | 1 3/4" | \$1.68ea |
| 9H  | 2"         | 2"     | \$1.91ea |
| 10H | 2 1/8"     | 3"     | \$2.61ea |

### Discontinued in Stock Only







No. Rod Hgt Pt. to Pt. Price 10 6" 3 1/2" \$6.96ea

#### **H SERIES**



STAR STILTS

| 9-4  | 1/4"    | \$1.06ea |
|------|---------|----------|
| 10-4 | 3/4"    | \$1.09ea |
| 11-4 | 1"      | \$1.16ea |
| 12-4 | 1- 1/2" | \$1.20ea |
| 13-4 | 2"      | \$1.55ea |
| 14-4 | 2-1/2"  | \$1.62ea |
| 15-4 | 3"      | \$1.79ea |
| 16-4 | 3-1/2"  | \$1.95ea |
|      |         |          |

#### PEEP HOLE PLUG



Price \$5.95ea

**BED OF NAILS** 

**Price** 

\$13.25ea

\$17.85ea

Size

92 Pin

128 Pin

### NEW!!!!



**CIRCLE STILTS** 

| Size | Price  |
|------|--------|
| 2"   | \$3.00 |
| 4'   | \$4.00 |
| 6"   | \$5.35 |

#### STILT STONES (SMS)



**Price** \$3.75ea

### STACKING TILE HOLDERS



Price (per corner) \$2.40ea
Price Set of 4 \$9.44

4" Rods - \$2.29 ea. 6" Rods - \$3.50ea.