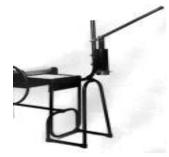

and versatility. Stability is achieved by a one-piece construction per side using a single bent one-inch heavy walled steel pipe with welded-on shelf supports. Heavy-duty Kee clamps are used to connect the sides with three one-inch diameter steel pipes. The ware cart, standing 77 inches tall, 24 inches deep, and 32 inches wide is on swivel casters with 4-inch rubber tires to give you the convenience of rolling the cart from place to place. The versatility of the Ware Cart in stacking bats, ware, tools, etc. is open to your needs. NOTE: Cart is shipped ready to assemble. Shelves sold Seperately.

PRICE \$790.00 Comes with Plastic Cover. Ware cart with 12 shelves ....\$940.00 Additional Covers \$78.25ea ...12 Extra cart shelves.... PRICE \$179.00 Set of 6 Plywood Shelves.....Price \$95.00







#### **BRENT SMARTCART**

A smart 'art cart' on wheels, this sturdy cart has a solid top shelf and two steel mesh shelves for storing your ceramic supplies while working. In addition, it has a retractable shelf that can be pulled out on the right or left side for additional work or storage area. The top shelf also has four pre-drilled holes to accommodate the brent® Mini Slab Roller. The four heavy-duty swivel/locking casters make the SmartCart easily maneuverable and can be stored away in closets. Assembled dimensions: 27"W x 24.5"D x 34"H. CAN BE SHIPPED UPS. PRICE \$875.00



#### **BRENT KILN SHELF CART**

A mobile, efficient means of loading and unloading your kiln, the Brent Kiln Shelf Cart is 47" high, 35" long and 13" wide. Steel rods keep up to 16 shelves (up to 20") stored