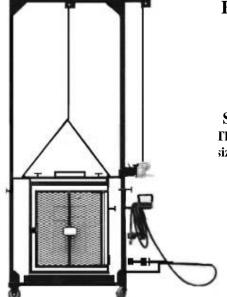

Potters Supply is proud to introduce the Fire Top Raku Kilns.

The truly unique design of the Fire Top kiln is the brain child of potter, inventor. Tom Clarke of Dakota Potters Supply of Sioux Falls, SD. This rectangular raku kiln offers the ultimate in temperature control as the heat spirals evenly around the chamber. Fire Top's size and front access door makes firing even the largest pieces a breeze. Some of Fire Tops features include; 7" fuel, wind resistant burner port, easy access front door, peepholes both front and back for easy viewing, and mounts for the thermocouple to protect it from damage. The majority of metal parts that could be exposed to heat and flame have been neatly covered by our long lasting 2400 degree inswool blanket. Comes with a 20' high pressure regulator hose.



### FIRE TOP Basic Model 12.5 cubic ft. .... Retail \$2,000.00

Chamber Size 27"x 23"x 35", mounted on an easy rolling base.

Fire Top comes with the complete burner set up. (Pyrometer not included.)

### Add the Counter Balance for \$750.00

(the counter balance will lift the kiln to remove very large pieces, cooling, etc..)

SAND PITS ALSO AVAILABLE (29" x 48" x 5 1/2 ") for \$400.00

This is our standard model but we are always willing to build that special size raku kiln to fit your needs. Call Tom for an estimate on any special sizes.

### Optional Closemount Burner Assembly add \$100



Kiln Outside Dimensions: 29 1/2" Wide by 44 1/2 "Deep by 48" High on Base. Without wheeled Base Kiln Height is 38 1/2" High.

Crating Charge for Shipping \$50.00

#### **RAKU WORKSHOPS:**

Tom and W