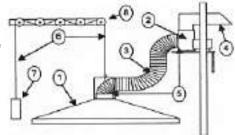

Slip pricing does not include containers.

CALL AHEAD TO ENSURE AVAILABILITY OF THIS SPECIALITY SLIP

3M #8511 Mask

- \$4.10ea 10 -\$3.95ea

### 3-M DUST/MIST RESPIRATOR

DISPOSABLE MASK. NIOSHA-MSHA APPROVED FOR DUSTS/MISTS WITH PERMISSABLE LEVEL NOT LESS THAN 0.05 MG/M<sup>3</sup>

Temporarily Unavailabe 1 - \$1.30ea 20 - \$1.00ea