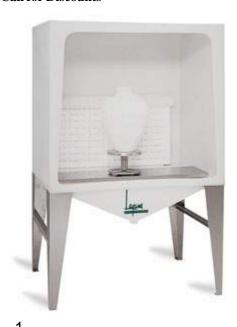

HAND SIEVE (Fits 2 Gallon Pail) TM-364 Price \$70.00

Hand Sieve with rigid plastic body uses the same reusable screens as the glaze sieve available in the following sizes40 Mesh, 60 Mesh, 80 Mesh, 120 Mesh,100 Mesh, 150 Mesh, 200 Mesh.

35



Ideal for sieving stains and test batches of glaze. 110 mm wide at top and 70mm high. Available individually in mesh sizes 40, 60, 80, 100, 120, 150 or 200.

TALISMAN TEST SIEVE TM-368 Price \$28.95

**TALISMAN SCREENS Price \$48.65** 

\*\* For use in both the Glaze and hand Sieves.

TM-365-40 (40 Mesh)

TM-365-60 (60 Mesh)

TM-365-80 (80 Mesh)

TM-365-100 (100 Mesh)

TM-365-120 (120 Mesh)

TM-365-150 (150 Mesh)

TM-365-200 (200 Mesh)

\*\*\*Please specify screen mesh size when ordering seives.

### LAGUNA SPRAY BOOTHS

#### **Call for Discounts**





Exhaust systems are available for both the Pro-V and Pro-X.



PRO-V Model 1720 CFM Model Price \$1283.00 2288 CFM Model Price \$1479.00

PRO-X Model 1187 CFM Model Price \$620.75

WORK SPACE DIMENSIONS

Depth

34"

Height

39"

34.5"

Width

47"

27.5"

### Pro-V Free Standing

47" x 39" opening is ideal for large work andmultiple-booth, conveyor operations.

Pro-X Bench Top

Streamlined 31" design fits through moststandard doorways.

Pro-V

Pro-X

EXTERIOR DIMENSIONS

Depth

50.25"

Height w/legs

74.25"

47.5"

Width

48.25"

30.75"

Price \$845.00

Price \$1,640.00

Shown with optional equipment

The Pro-V and Pro-X are the most intelligent, economical and environmentally sound choices for spraying virtually anything. Whether installed in studios, classrooms, production potteries o