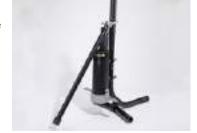

|

## **BRENT EXTRUDERS & EQUIPMENT**

#### HAND EXTRUDER

The handextruder makes thousands of different solid or hollow shapes: tubes, bars, tiles, slabs. The possibilities are endless. Construction is heavy-duty steel pipe with wear and stress points case hardened to withstand all production applications. The barrel is 4 inches wide and holds 10 pounds of clay. An easy-to-remove end cap holds the die you choose. Comes with the hardware needed to be bolted to a wall or table, and an optional stand can be purchased to attach it to the end of all Brent SR model slab rollers.

PRICE \$775.00 Heavy Duty \$785.00

#### STANDARD DIE SET

A basic 3-piece set, each die is made from anodized aluminum for longer life. Circles range from 3/16" to 5/8" diameter.

**PRICE \$75.00** 



#### HANDEX HOLLOW DIE SETS

For more intricate use of the handextruder, we designed a tube die set to make hollow extrusions. Use these dies to extrude hollow PRICE \$174.00 round, hexagonal and square shapes.



#### HAND EXTRUDER MOUNTING SYSTEMS FOR SLAB ROLLERS

Save space in your studio by mounting your handextruder to the end of any SR model slab roller These Handex Stands provide a solid mounting system that saves your table and wall space.

SR-14, SR-20, SR-36 Stands PRICE \$210.00

\*\*\*\*\*Please specify Slab Roller Model for Correct Mounting System.



A great way to store your unused bats. The Batmobile can hold 60-90 bats, depending on thickness, and has an adjustable shelf to accommodate 12" to 14" bats. Standing 42" x 35" x 14", the Batmobile's top shelf can also be used