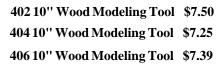

y attached to

1002 Ribben

HRI

HR 2

HES

HR4

AB-X Lace Tool This tool has a fine, sharp needle used for the placement of the lace as well as a blade curved with a point for pressing and cleanup.

\$3.95

212 Classic Sculpture Tool \$14.99 These combine smoothly finished hardwood

The blade is stainless steel with a hardwood handle for a total length of 6 3/4".

sculpting and modeling handles with tough, sharpened steel cutting heads. Assembled with heavy duty brass ferrules, these rugged tools are suitable for most clay sculpting applications.









These lightweight and easy to handle calipers transfer measurements from model to clay for both inside and outside dimensions. They are made from a tough aluminum alloy, and are assembled with rust-free hardware that is easily adjusted





by hand.

This group of tools offers some of the most popular shapes for cutting, slicing, smoothing and contouring of large clay work pieces. These large sturdy 10-inch tools are made from imported hardwood and have a satin smooth finish.



from stainless steel, making this tool 8" total





8" Double Wire End Tools \$7.99ea

**A3N-X Lace Tool** \$3.75

This tool present a variety of shapes and sizes of blades to accommodate the ordinary as well as the intricate cleanup job. All blades are made from high quality stainless steel with a double edge keenly sharpened.

\$4.15

**B3-X, Clean Up Tool** 

Provide the sculptor and potter with a series of shapes designed for medium duty cutting and slicing of clay. The .055" diameter wire ends are formed from high-strength stainless steel an