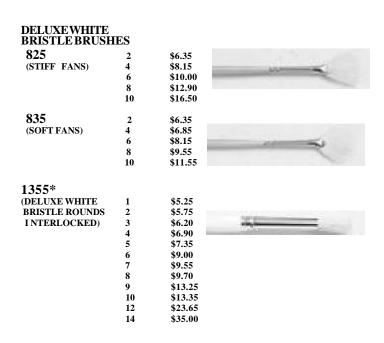

|

## NATURAL BRISTLE BRUSHES

| 325        | 2  | \$2.40 |       |
|------------|----|--------|-------|
| (STENCILS) | 4  | \$2.90 | CE CO |
|            | 6  | \$3.90 |       |
|            | 8  | \$4.60 |       |
|            | 10 | \$5.00 |       |
|            | 12 | \$5.90 |       |
| 355**      | 0  | \$2.25 |       |
| (NATURAL   | 1  | \$2.35 | -     |
| BRISTLE    | 3  | \$2.70 |       |
| ROUNDS)    | 5  | \$3.40 |       |
|            | 8  | \$4.80 |       |
|            | 10 | \$6.75 |       |

\*\* INDICATES AVAILABLE IN SHORT OR LONG HANDLE



# **BRUSHES 3**

# SILVERFALCON BRUSHES

SINGLE BRUSHES: 3 - 20% 6 - 30% May Assort for Discounts

### WHITE BRISTLE BRUSHES (CONT.)

| <u>SERIES</u> | <b>SIZE</b> | <b>PRICE</b> |                                         |
|---------------|-------------|--------------|-----------------------------------------|
| 1455*         |             |              |                                         |
| (DELUXE WHITE | 1           | \$5.15       | 100000000000000000000000000000000000000 |
| BRISTLE       | 3           | \$6.20       | 14                                      |
| FLAT          | 5           | \$7.20       |                                         |
| INTERLOCKED)  | 8           | \$9.45       |                                         |
|               | 10          | \$13.95