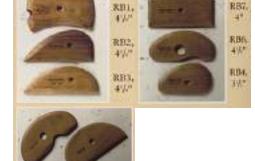

| \$4.59 |
| R3 6' Ribbon Tool | \$4.59 |
| R4 6' Ribbon Tool | \$4.59 |
| R5 6' Ribbon Tool | \$4.59 |
|                   |        |



| RBOO Double O Rib         | \$15.15 |
|---------------------------|---------|
| RBOO                      |         |
|                           |         |
| The state of the state of | 1600    |

|     | Potter's F |        |      | \$6.89 |
|-----|------------|--------|------|--------|
| RB2 | Potter's F | Rib 4  | 1/4" | \$5.85 |
| RB3 | Potter's F | Rib 4  | 1/4" | \$5.55 |
| RB4 | Potter's F | Rib 3  | 1/2" | \$6.24 |
| RB5 | Potter's F | Rib 5  | 3/4" | \$8.49 |
| RB6 | Potter's F | Rib 4  | 1/8" | \$6.94 |
| RB7 | Potter's F | Rib 4' | ,    | \$5.85 |
| RB8 | Potter's F | Rib 5  | 4/4" | \$7.95 |
|     |            |        |      |        |



| RB5, 577 RB8, 5     | No.                 |       |
|---------------------|---------------------|-------|
| <b>RBT1 Texture</b> | Rib 1"              | \$8.9 |
| <b>RBT2 Texture</b> | Rib 2"              | \$9.1 |
| <b>RBT3 Texture</b> | Rib 3"              | \$9.1 |
| <b>RBT4 Texture</b> | Rib 4"              | \$9.1 |
| <b>RBT5 Texture</b> | Rib 5"              | \$9.1 |
| <b>RBT6 Texture</b> | Rib 6"              | \$9.1 |
| <b>RBT7 Texture</b> | Rib 7"              | \$9.1 |
| <b>RBT8 Texture</b> | Rib 8"              | \$9.1 |
| The second second   | THE PERSON NAMED IN | 1     |



PRICES SUBJECT TO CHANGE WITHOUT NOTICE

RBT8

#### **RDS Rubber Detailer Sm** \$3.90 RE2 Ribbon Tool 8 3/8" \$14.25 RE3 Ribbon Tool 9 3/4" \$14.25 RE4 Ribbon Tool 8 1/4" \$14.25



RK37 Raku Tongs 37