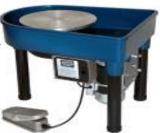

e wheel head is recessed in the body of the wheel to work as an integrated splash pan This model delivers power and professional performance at an affordable price. Designed for most studios and classrooms, this wheel centers more than 100 lbs. of clay with ease. 1/3 HP.PRICE \$1,795.00 With SSX \$1,965.00

#### ELITE

This model offers more power with its1/2hp motor. Clay throwing capacities exceed 150 lbs.

A 14" twist and lift removable wheel head, drilled 10" on center bat pin system A reversing switch for changing wheel head direction A 6-groove drive belt for smooth, quiet, powerful performance Over-sized legs that provide stable support while throwing Heavy duty, cast aluminum foot pedal Two year warranty 1/2 HP continual duty motor.

PRICE \$1,900.00 With SSX \$2,700.00













#### SKUTT WHEELS 2

#### **PROFESSIONAL**

The original built-in splash pan design has a large work area that is ideal for holding a water bucket, tools, and lots of trimmings. The removable wheel head makes it easy to clean. The wheel head is recessed in the body of the wheel to work as an integrated splash pan A 14" twist and lift removable wheel head, drilled 10" on center bat pin system A reversing switch for changing wheel head direction A 6-groove drive belt for smooth, quiet, powerful performance Over-sized legs that provide stable support while throwing Heavy duty, cast aluminum foot pedal Two year warranty

PRICE \$2,310.00 With SSX \$2,513.50

#### STEVEN HILL

This special edition package includes the SSX drive system upgrade, adjustable leg extensions, and a shaft extension.