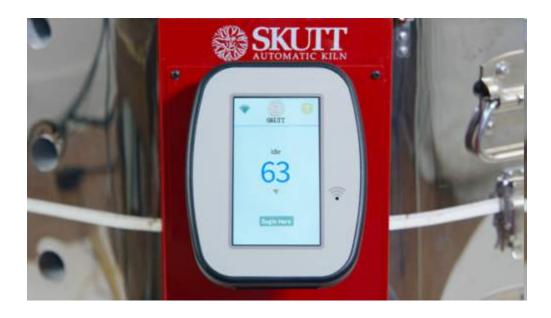

ctrically trimmed for superior temperature uniformity, pre assembled kiln stand, lifting handles, steel bottom safety plate, adjustable case clamps reinforced lid band, professional packing for safe deliver

We also Sell Parts and Accessories.

#### PARAGON KILNS

We service and repair Paragon Kilns We can also order parts for all Paragon Kilns.

### **SKUTT KILNS 1**

### **NEW – KilnMaster Touchscreen Option**

All Production Series, KilnMaster and GlassMaster models that use a full size touchpad may now be ordered with the new KilnMaster or GlassMaster Touchscreen Controller. The only difference between a KilnMaster Touchscreen Controller and a GlassMaster Touchscreen Controller is the GMT Controller ships with the Ceramic programs turned off to protect you from over firing your kiln.



#### NEW KilnMaster Touchscreen with Built-in WiFi

Like Your Smartphone, the new KMT controller navigates with just a touch of a finger and allows us to guide you through programming with full sentences, helpful icons, and dynamic navigation.

Built-in WiFi makes it possible to download any software feature upgrades for free so it is like having a new Kiln Controller for the life of the kiln.

A Free App works in conjunction with the WiFi and allows you to monitor your kiln temperature and status from your smartphone. Think how comforting it will be not to get out of bed to be sure your kiln shut off as expected.

The Hinged Controller allows you to move the controller up and down to an angle that is comfortable for you to program. No more getting on your hands and knees. After programm