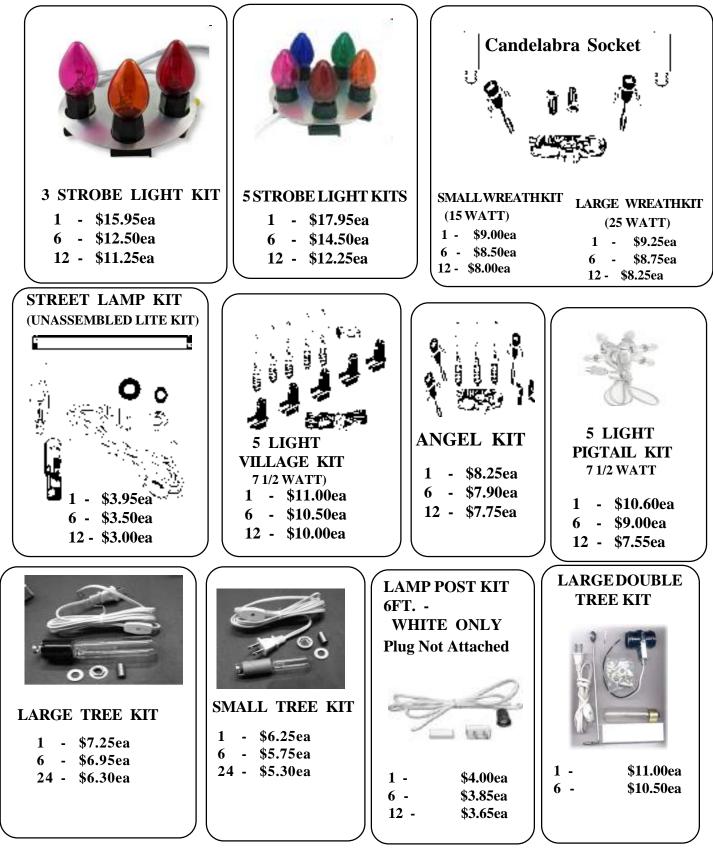

LY 10" LONG)<br>1 - \$5.00ea<br>6 - \$4.50ea                                                                                                                                           | QUICK STICK<br>GREENWARE CLEANERS<br>1 - \$1.30ea<br>3 - \$1.05ea                               | 5<br>1 \$6.25/pkg<br>3 pkg. or more<br>1ea \$0.75                                                    |

PRICES SUBJECT TO CHANGE WITHOUT NOTICE

# **SPIGOTS, PUMPS & HANDLES**



#### PRICES SUBJECT TO CHANGE WITHOUT NOTICE

### **CORK & WOOD PRODUCTS**



## **CERAMIC & GLASS ACCESSORIES**



94 PRICES SUBJECT TO CHANGE WITHOUT NOTICE

# **CLOCKS & ACCESSORIES**



### **ASSORTED PRODUCTS & ACCESSORIES**



# **ELECTRICAL CORDS & ACCESSORIES**



## LIGHTS & LAMP ACCESSORIES



### **SPECIALTY ELECTRIC KITS**



PRICES SUBJECT TO CHANGE WITHOUT NOTICE

# LAMPACCESSORIES



### **MUSIC AND EQUIPMENT**



PRICES SUBJECT TO CHANGE WITHOUT NOTICE

6 - 20%

12 - 30% Off

## **CHRISTMAS ACCESSORIES**



COLORS AVAILABLE IN MOST-- BUT NOT ALL -- STYLES LIGHTS: ASSORTED, CLEAR, RED, BLUE, GREEN, AMBER, PINK, AQUA STARS: CLEAR, AMBER, RED, BLUE, GREEN, IRRIDESCENT.





PRICES SUBJECT TO CHANGE WITHOUT NOTICE 102

# **OVERGLAZES & AMACO PRODUCTS**

#### AMACO UNDERGLAZE PENCILS (LEAD FREE)

| Color  | Temp    | Price   |
|--------|---------|---------|
| Black  | Cone 10 | \$16.80 |
| Green  | Cone 10 | \$16.80 |
| Blue   | Cone 10 | \$16.80 |
| Brown  | Cone 5  | \$16.80 |
| Yellow | Cone 5  | \$16.80 |
| Rose   | Cone 5  | \$16.80 |

Set of Six Colors \$101.00

### AMACO KILNS

First Manufactured in 193