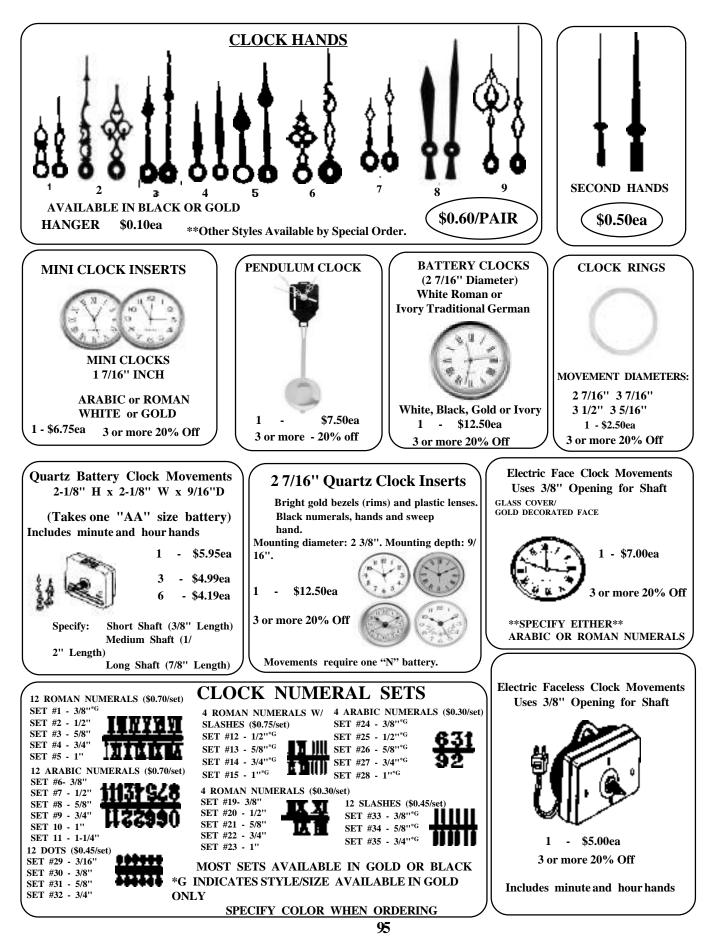

| 1-\$3.40 EA. 3-\$3.10 EA.<br>CLEANUP STICKS<br>COARSE and FINE                                       |
| DOUBLE BLADE MOLD KNIFE<br>(APPROXIMATELY 10" LONG)<br>1 - \$5.00ea<br>6 - \$4.50ea                                                                                                                                           | QUICK STICK<br>GREENWARE CLEANERS<br>1 - \$1.30ea<br>3 - \$1.05ea                               | 5<br>1 \$6.25/pkg<br>3 pkg. or more<br>1ea \$0.75                                                    |

PRICES SUBJECT TO CHANGE WITHOUT NOTICE

# **SPIGOTS, PUMPS & HANDLES**



#### PRICES SUBJECT TO CHANGE WITHOUT NOTICE

### **CORK & WOOD PRODUCTS**



## **CERAMIC & GLASS ACCESSORIES**



94 PRICES SUBJECT TO CHANGE WITHOUT NOTICE

# **CLOCKS & ACCESSORIES**



### **ASSORTED PRODUCTS & ACCESSORIES**



# **ELECTRICAL CORDS & ACCESSORIES**



## LIGHTS & LAMP ACCESSORIES



### **SPECIALTY ELECTRIC KITS**



PRICES SUBJECT TO CHANGE WITHOUT NOTICE

# LAMPACCESSORIES



### **MUSIC AND EQUIPMENT**



PRICES SUBJECT TO CHANGE WITHOUT NOTICE

6 - 20%

12 - 30% Off

## **CHRISTMAS ACCESSORIES**



COLORS AVAILABLE IN MOST-- BUT NOT ALL -- STYLES LIGHTS: ASSORTED, CLEAR, RED, BLUE, GREEN, AMBER, PINK, AQUA STARS: CLEAR, AMBER, RED, BLUE, GREEN, IRRIDESCENT.





PRICES SUBJECT TO CHANGE WITHOUT NOTICE 102

# **OVERGLAZES & AMACO PRODUCTS**

#### AMACO UNDERGLAZE PENCILS (LEAD FREE)

| Color  | Temp    | Price   |
|--------|---------|---------|
| Black  | Cone 10 | \$16.80 |
| Green  | Cone 10 | \$16.80 |
| Blue   | Cone 10 | \$16.80 |
| Brown  | Con