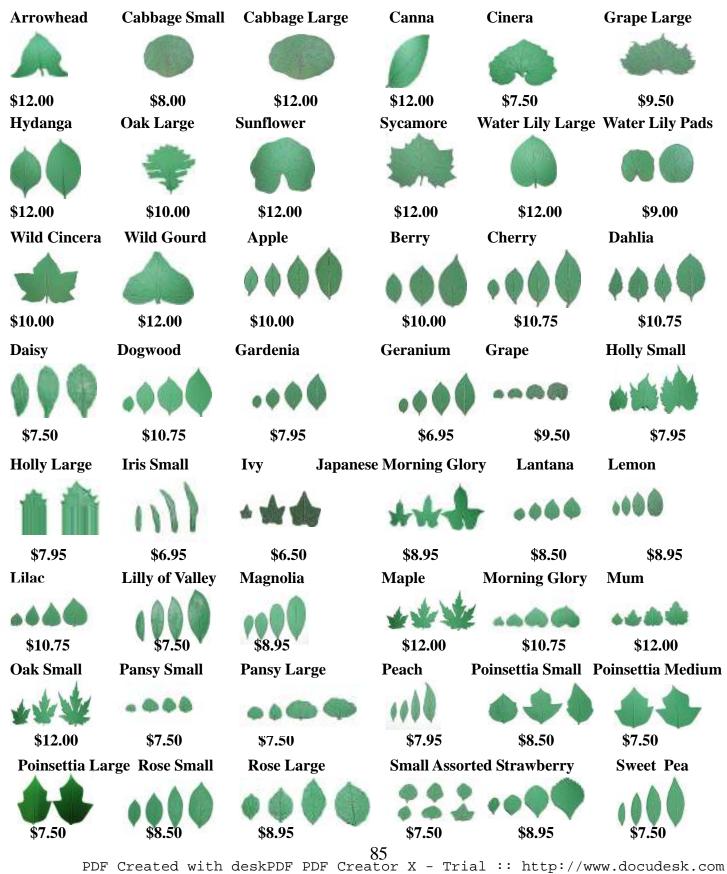

el Tool
 \$5.59

 WT26 6" Wood Model Tool
 \$5.69

 WT28 6" Wood Model Tool
 \$5.69



WTCES Cildrens Sculpt Tool\$2.65ATCG Clay Gun & Disksl\$11.69



6 - 35 30% 36 OR MORE 40% MIX/MATCH FOR DISCOUNT

1/02/22



### LEAVES

Creating leaf impressions in clay has never been easier. These silicon rubber leaf mats are designed to create realistic leaf impressions in clay and can be used to also create applique pieces. Each leaf is madeby hand and therefore is slightly unique from the next, just like real leaves. The veins in these rubber leaves and more pronounced than on real leaves to help transfer the patterns into clay. Often times impressions made with real leaves are covered or distorted by glaze, but the deeper grooves made by these rubber leaf mats will help prevent that distortion.



## Royal BRUSHES

### **BRUSHES 1**

SINGLE BRUSHES:

3 - 20% 6 - 30%

May Assort For Discount

| CEDIEC                 |                  |                    | <u>N</u> <u>BRUSHES</u>