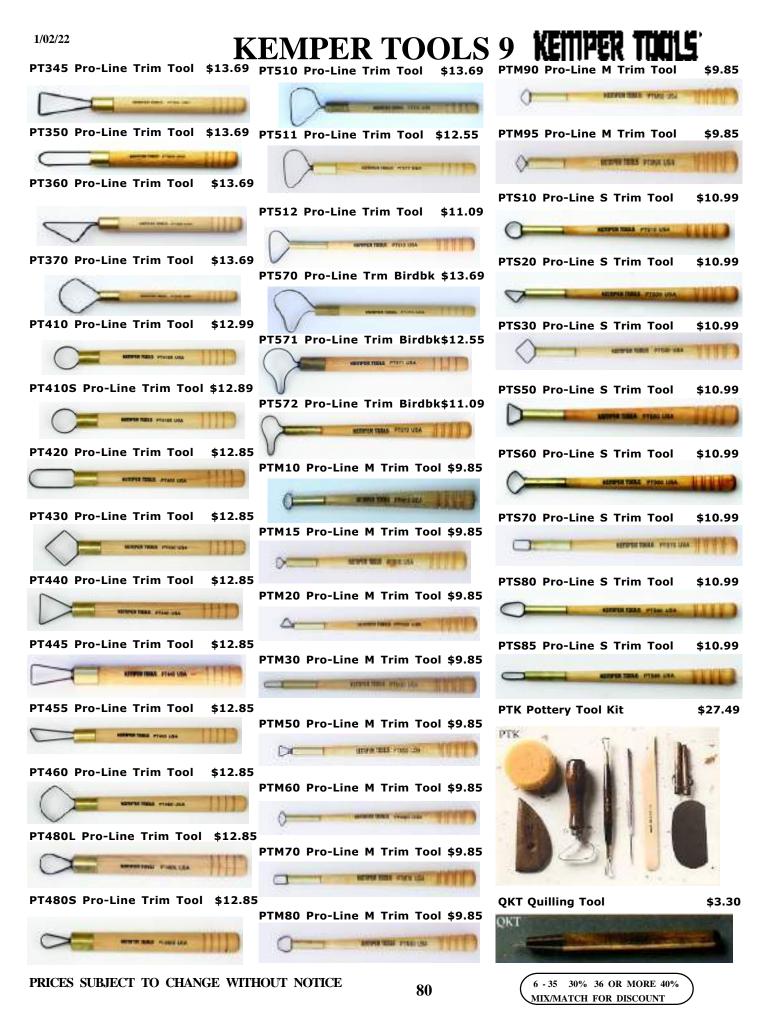

OBE POBE, POBE

TCAR, PCAE ICAT, PCAH

POIN, POIN POTT, POINT

PCIR, PCIE PCIE PCIH

PCHL PCSE PCTE PCHT

POHIL POHIL POHIL POHIL

----

\$1.34

PCSB Basic Set 3/4"

PCSA Basic Set 5/8"

PCS1 Basic Set 1/2"

PCS2 Basic Set 7/16"

PCS4 Basic Set 5/16"

PCS5 Basic Set 3/16"

PUSH Hote Ser 16.

PCEA Banc Ser W.

PCSI Base Ser 1/2

PCS2 Beac Set Ja"

PCS3 Hate: Set 3/4

PLS4 How Set 1/2

PCS3 Basic Set 3/8"

#### PL1, 6" Wide PLL, 5" Wide PLL +" Wide







\$2.30

\$3.20

\$2.95

\$3.79

\$3.75

\$3.55

\$3.39

#### PT310 Pro-Line Trim Tool \$13.79



PT315 Pro-Line Trim Birdbk\$13.69



PT320 Pro-Line Trim Knife \$13.69



**PT325 Pro-Line Trim Tool** \$13.69



PT340 Pro-Line Trim Tool \$13.69

### PRICES SUBJECT TO CHANGE WITHOUT NOTICE

79

6-35 30% 36 OR MORE 40% MIX/MATCH FOR DISCOUNT



### 1/02/22 KEMPER TOOLS 10

\$4.59

\$4.59

\$4.59

\$4.59

\$4.59

\$8.49 \$6.94

\$5.85 \$7.95

| <b>R1</b> | 6′ | Ribbon Tool |
|-----------|----|-------------|
| R2        | 6′ | Ribbon Tool |
| R3        | 6′ | Ribbon Tool |
| R4        | 6′ | Ribbon Tool |
| R5        | 6′ | Ribbon Tool |
|           |    |             |



**RBOO Double O Rib** \$15.15 RECO



|     | Potter's Rib 4 1/8" |
|-----|---------------------|
| RB2 | Potter's Rib 4 1/4" |
| RB3 | Potter's Rib 4 1/4" |
| RB4 | Potter's Rib 3 1/2" |
| RB5 | Potter's Rib 5 3/4" |
|     | Potter's Rib 4 1/8" |
|     | Potter's Rib 4"     |
| RB8 | Potter's Rib 5 4/4" |
|     | •                   |





| <b>RBT1</b> Texture                                                                                             | Rib 1″