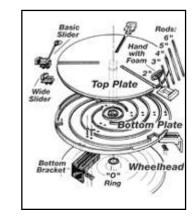

tes) | \$29.95 |
| HF3  | Hand With Foam, Set of 3                | \$14.98 |
| FP3  | Foam Pads, Set of 3 (L Shaped)          | \$2.95  |
| HFR3 | Molded Hands for Grooved Rods Set of 3  | \$4.95  |

## LID MASTER

Make one measurement and you have it's opposite immediately, it's an easy to use, accurate way to size ids for pots. You can also make a lid for an already fired pot, by reassembling the wing nut and screw in the 2-1/2" hole. This way your lid will shrink tofit the pot. The lid master is available in two different sizes:

Lid Master LM (Max capacity 11" wide) \$14.95 Large Lid Master LLM (Max capacity 20" wide) \$29.95

Jumbo Plate Extender \$99.00



#### 49 PRICES SUBJECT TO CHANGE WITHOUT NOTICE

PDF Created with deskPDF PDF Creator X - Trial :: http://www.docudesk.com







# PETER PUGGERS & MIXERS 1

PM-50 PUGGER/ MIXER

The PM-50 is the only mixer or pug mill that you will ever need. The Peter Pugger PM-50 does the work of both! This pugger mixes 50 pound batches at a time. The large hopper makes the Peter Pugger easy to load. Short mixing times yield up to300 pounds of clay mixed from scratch, or up to 1,200 pounds of pugged clay per hour. The safety shut-off on the lid keeps hands safely out of the way of rotating parts. Manypotters say that the finished product is so compact that wedging is seldom necessary. This is a great tool for schools and serious potters. It uses a 2 hp 208 volt to 230 volt 1 phase 12 amp motor and produces a 3" round output. Price \$6,365.00 plus freight

# VPM-60 VACUUM POWER WEDGER

The VPM-60 combines the capability of batch