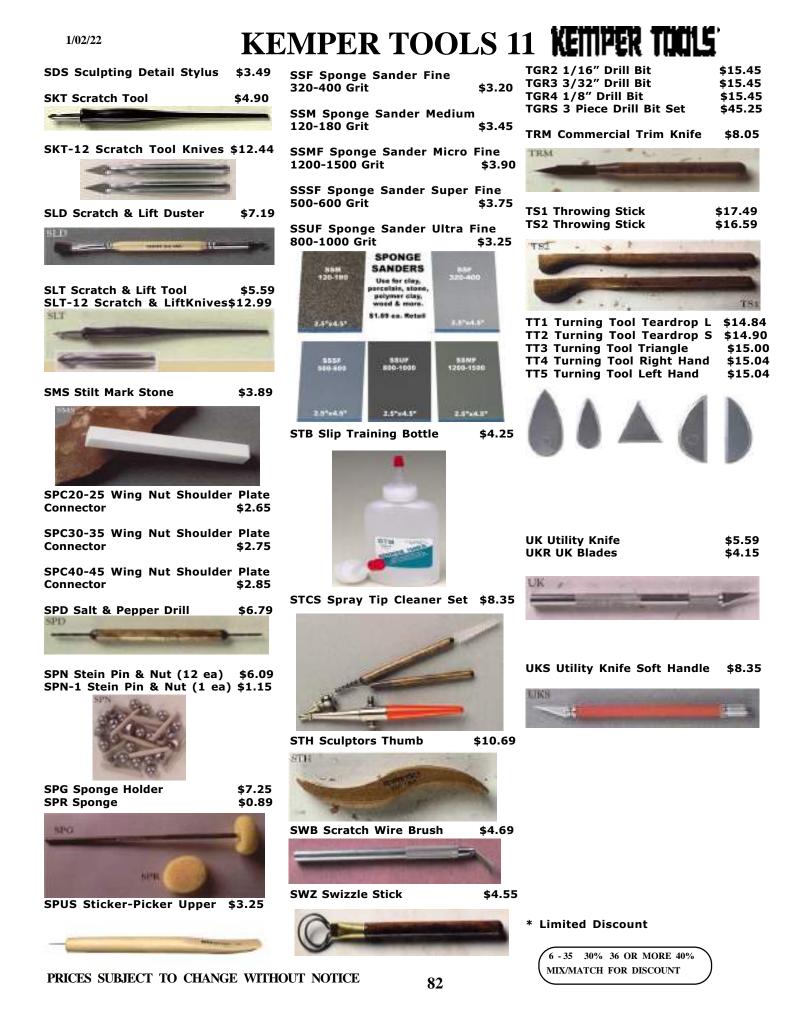

|
| the second se | NAME AND ADDRESS OF TAXABLE PARTY. | The second se |



| RDS Rubber Detailer Sm                           | \$3.90             |
|--------------------------------------------------|--------------------|
| RE2 Ribbon Tool 8 3/8"<br>RE3 Ribbon Tool 9 3/4" | \$14.25<br>\$14.25 |
| RE4 Ribbon Tool 8 1/4"                           | \$14.25            |



RK37 Raku Tongs 37 Degre \$62.09 RK45 Raku Tongs 45 Degre \$64.60



\$5.85 RS100 Rubber Scruber 100G \$2.25 \$5.55 RS220 Rubber Scruber 220G \$2.35 \$6.24



RSS 6" Ribbon Sculpt Set \$21.39







SCP





SB Klay Slicing Blades



SBR-R Saber Saw SBR

\$4.99

\$6.54

SBT Spatter Brush

\$7.89



SBTL Spatter Brush Tool







KEMPER TOOLS 12 KEMPER TICLS

 W1A 6" Wire & Wood Tool
 \$7.89

 W1C 6" Wire & Wood Tool
 \$7.59

 W1D 6" Wire & Wood Tool
 \$7.79

 W2A 6" Wire & Wood Tool
 \$7.59

 W3E 6" Wire & Wood Tool
 \$7.69

 W5 6" Wire & Wood Tool
 \$7.49



 W21 5" Wire & Wood Tool
 \$6.85

 W22 5" Wire & Wood Tool
 \$6.95

 W23 5" Wire & Wood Tool
 \$6.95

 W24 5" Wire & Wood Tool
 \$6.95

 W25 5" Wire & Wood Tool
 \$6.95

 W25 5" Wire & Wood Tool
 \$6.95

 W26 5" Wire & Wood Tool
 \$6.95

 W26 5" Wire & Wood Tool
 \$6.95



WBEF Wire Brush Extra Fine \$5.50

 WE8A 8" Wire & Wood Tool
 \$10.55

 WE8B 8" Wire & Wood Tool
 \$10.35

 WE8C 8" Wire & Wood Tool
 \$10.35

 WE8D 8" Wire & Wood Tool
 \$10.45

 WE8E 8" Wire & Wood Tool
 \$10.45



PRICES SUBJECT TO CHANGE WITHOUT NOTICE

WG2 Fine Texture Brush\$5.05WLS