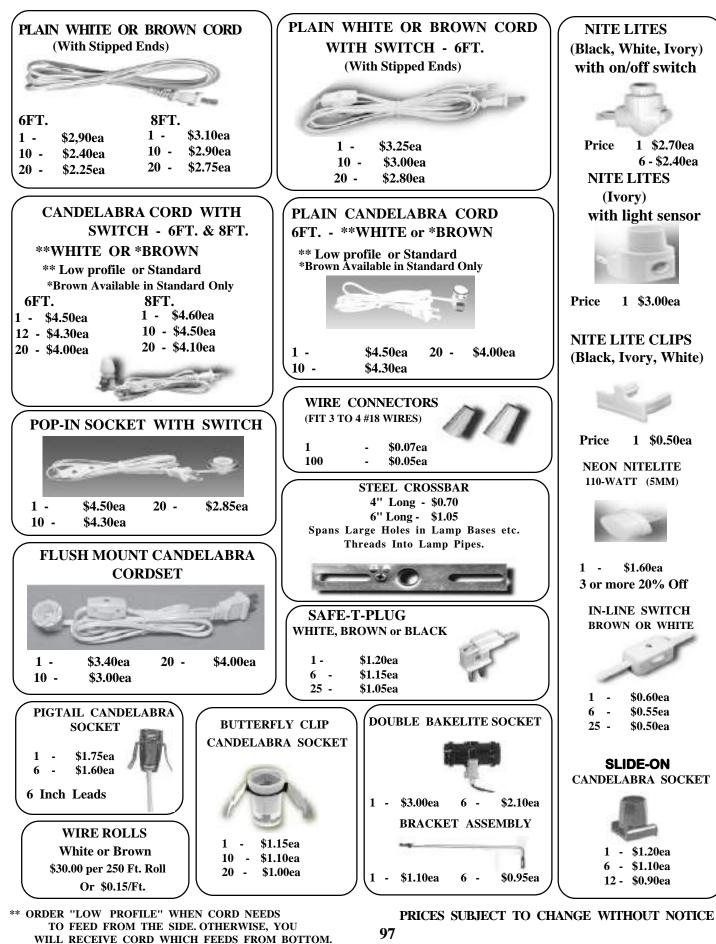

|
| DOUBLE BLADE MOLD KNIFE<br>(APPROXIMATELY 10" LONG)<br>1 - \$5.00ea<br>6 - \$4.50ea                                                                                                                                           | QUICK STICK<br>GREENWARE CLEANERS<br>1 - \$1.30ea<br>3 - \$1.05ea                               | 5<br>1 \$6.25/pkg<br>3 pkg. or more<br>1ea \$0.75                                                    |

PRICES SUBJECT TO CHANGE WITHOUT NOTICE

# **SPIGOTS, PUMPS & HANDLES**



#### PRICES SUBJECT TO CHANGE WITHOUT NOTICE

### **CORK & WOOD PRODUCTS**



## **CERAMIC & GLASS ACCESSORIES**



94 PRICES SUBJECT TO CHANGE WITHOUT NOTICE

# **CLOCKS & ACCESSORIES**



### **ASSORTED PRODUCTS & ACCESSORIES**



# **ELECTRICAL CORDS & ACCESSORIES**



## LIGHTS & LAMP ACCESSORIES



### **SPECIALTY ELECTRIC KITS**



PRICES SUBJECT TO CHANGE WITHOUT NOTICE

# LAMPACCESSORIES



### **MUSIC AND EQUIPMENT**



PRICES SUBJECT TO CHANGE WITHOUT NOTICE

6 - 20%

12 - 30% Off

## **CHRISTMAS ACCESSORIES**



COLORS AVAILABLE IN MOST-- BUT NOT ALL -- STYLES LIGHTS: ASSORTED, CLEAR, RED, BLUE, GREEN, AMBER, PINK, AQUA STARS: CLEAR, AMBER, RED, BLUE, GREEN, IRRIDESCENT.





PRICES SUBJECT TO CHANGE WITHOUT NOTICE 102

# **OVERGLAZES & AMACO PRODUCTS**

#### AMACO UNDERGLAZE PENCILS (LEAD FREE)

| Color  | Temp    | Price   |
|--------|---------|---------|
| Black  | Cone 10 | \$16.80 |
| Green  | Cone 10 | \$16.80 |
| Blue   | Cone 10 | \$16.80 |
| Brown  | Cone 5  | \$16.80 |
| Yellow | Cone 5  | \$16.80 |
| Rose   | Cone 5  | \$16.80 |

Set