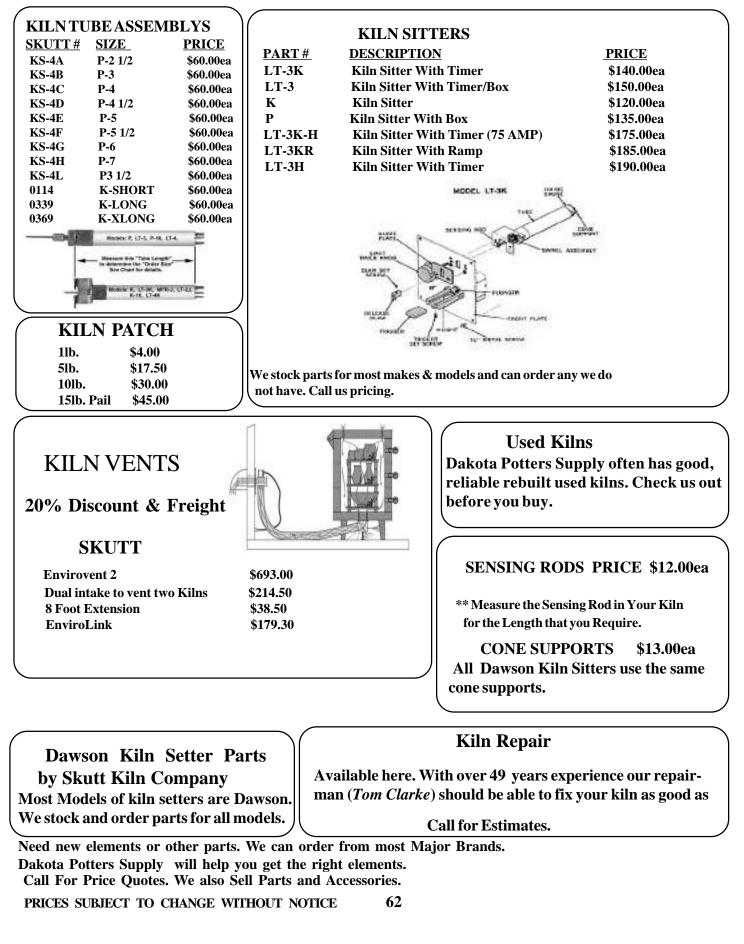

#### н

| <u>H</u>                |           |
|-------------------------|-----------|
| Handles, Cane, etc      | 92        |
| Hinges, Brass           | 106       |
| Honey Sticks            | 93        |
| Hummingbird Stoppers    | 92        |
| Hydrometer              | 69        |
| High Fire Blanket-Board | 32-101    |
| <u>J-K</u>              |           |
| Jewelry Findings        | 105       |
| Kemper Tools            | 72-84     |
| Kick Wheels             | 34        |
| Kilns, Electric         | 55-60     |
| Kilns, Gas & Raku       | 32,54     |
| Kiln Parts              | 62        |
| Kiln Patch              | 8,62      |
| Kiln Posts and Stilts   | 66-68     |
| Kiln Shelves            | 57,60,61  |
| Kiln Wash               | 8,61      |
| <u>L</u>                |           |
| Labels, Product         | 92        |
| Laguna Eguipment        | 34-36     |
| Lamp Making Supplies    | 97-98,100 |
| Leaves,Clay             | 85        |
| Lid Master              | 49        |
| Lotion Pumps            | 92        |
| Lusters                 | 108       |
| <u>M</u>                |           |
| Magnets                 | 107       |
| Mason Stains            | 11-12     |
| MasterCast Clay         | 2         |
| Mending Products        | 96        |
| Metallics, Rub-Ons      | 104       |
| Mold Bands/Straps       | 107       |
| Mold Making Supplies    | 3         |
| Music Boxes             | 101       |
|                         |           |
| <u>N</u>                |           |
| Nativity Staff          | 105       |
| Neoprene Pads           | 93        |
| Night Light             | 97        |
| <u>o</u>                |           |
| Oil Lamp Burners-Parts  | 92        |
| Ornament Caps-Hooks     | 105       |
| Ornament Stands         | 106       |
| Overalazes              | 103       |