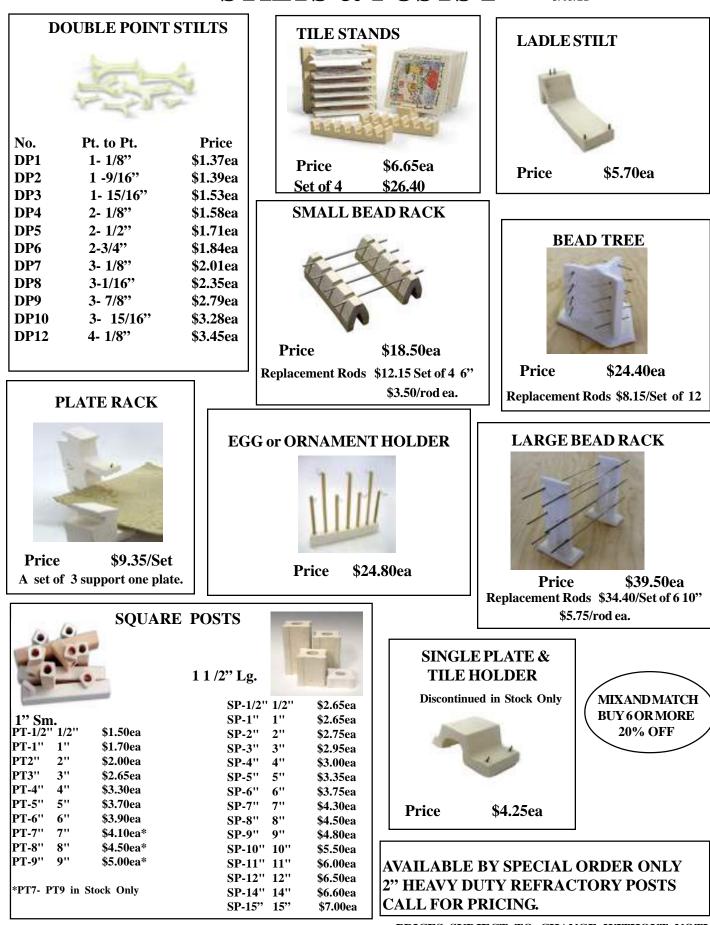

#### н

| <u>H</u>                |           |
|-------------------------|-----------|
| Handles, Cane, etc      | 92        |
| Hinges, Brass           | 106       |
| Honey Sticks            | 93        |
| Hummingbird Stoppers    | 92        |
| Hydrometer              | 69        |
| High Fire Blanket-Board | 32-101    |
| <u>J-K</u>              |           |
| Jewelry Findings        | 105       |
| Kemper Tools            | 72-84     |
| Kick Wheels             | 34        |
| Kilns, Electric         | 55-60     |
| Kilns, Gas & Raku       | 32,54     |
| Kiln Parts              | 62        |
| Kiln Patch              | 8,62      |
| Kiln Posts and Stilts   | 66-68     |
| Kiln Shelves            | 57,60,61  |
| Kiln Wash               | 8,61      |
| <u>L</u>                |           |
| Labels, Product         | 92        |
| Laguna Eguipment        | 34-36     |
| Lamp Making Supplies    | 97-98,100 |
| Leaves,Clay             | 85        |
| Lid Master              | 49        |
| Lotion Pumps            | 92        |
| Lusters                 | 108       |
| <u>M</u>                |           |
| Magnets                 | 107       |
| Mason Stains            | 11-12     |
| MasterCast Clay         | 2         |
| Mending Products        | 96        |
| Metallics, Rub-Ons      | 104       |
| Mold Bands/Straps       | 107       |
| Mold Making Supplies    | 3         |
| Music Boxes             | 101       |
|                         |           |
| <u>N</u>                |           |
| Nativity Staff          | 105       |
| Neoprene Pads           | 93        |
| Night Light             | 97        |
| <u>o</u>                |           |
| Oil Lamp Burners-Parts  | 92        |
| Ornament Caps-Hooks     | 105       |
| Ornament Stands         | 106       |
| Overalazes              | 103       |