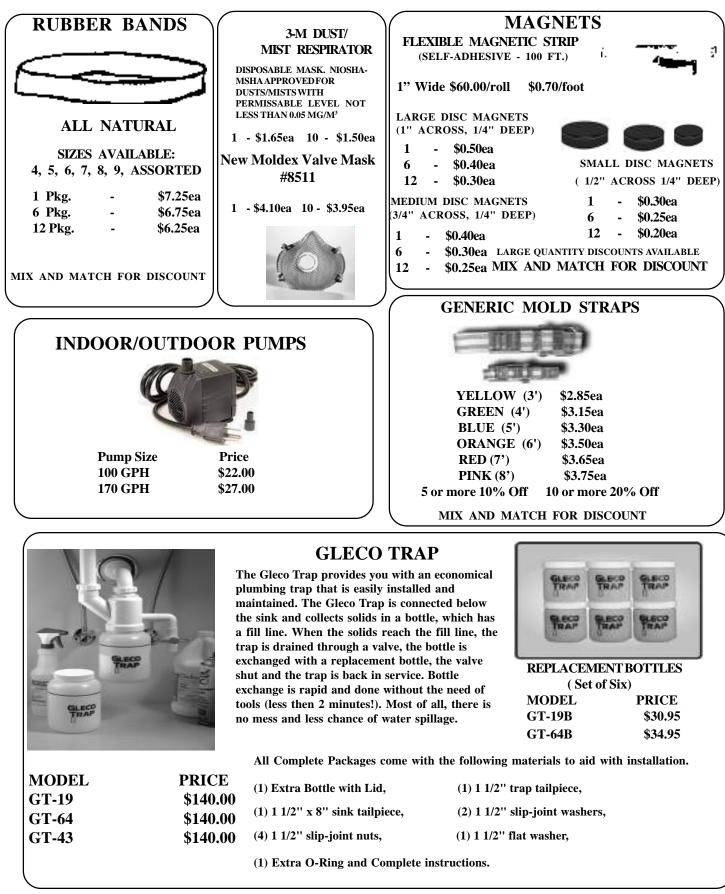

#### н

| <u>H</u>                |           |
|-------------------------|-----------|
| Handles, Cane, etc      | 92        |
| Hinges, Brass           | 106       |
| Honey Sticks            | 93        |
| Hummingbird Stoppers    | 92        |
| Hydrometer              | 69        |
| High Fire Blanket-Board | 32-101    |
| <u>J-K</u>              |           |
| Jewelry Findings        | 105       |
| Kemper Tools            | 72-84     |
| Kick Wheels             | 34        |
| Kilns, Electric         | 55-60     |
| Kilns, Gas & Raku       | 32,54     |
| Kiln Parts              | 62        |
| Kiln Patch              | 8,62      |
| Kiln Posts and Stilts   | 66-68     |
| Kiln Shelves            | 57,60,61  |
| Kiln Wash               | 8,61      |
| <u>L</u>                |           |
| Labels, Product         | 92        |
| Laguna Eguipment        | 34-36     |
| Lamp Making Supplies    | 97-98,100 |
| Leaves,Clay             | 85        |
| Lid Master              | 49        |
| Lotion Pumps            | 92        |
| Lusters                 | 108       |
| <u>M</u>                |           |
| Magnets                 | 107       |
| Mason Stains            | 11-12     |
| MasterCast Clay         | 2         |
| Mending Products        | 96        |
| Metallics, Rub-Ons      | 104       |
| Mold Bands/Straps       | 107       |
| Mold Making Supplies    | 3         |
| Music Boxes             | 101       |
|                         |           |
| <u>N</u>                |           |
| Nativity Staff          | 105       |
| Neoprene Pads           | 93        |
| Night Light             | 97        |
| <u>o</u>                |           |
| Oil Lamp Burners-Parts  | 92        |
| Ornament Caps-Hooks     | 105       |
| Ornament Stands         | 106       |
| Overalazes              | 103       |