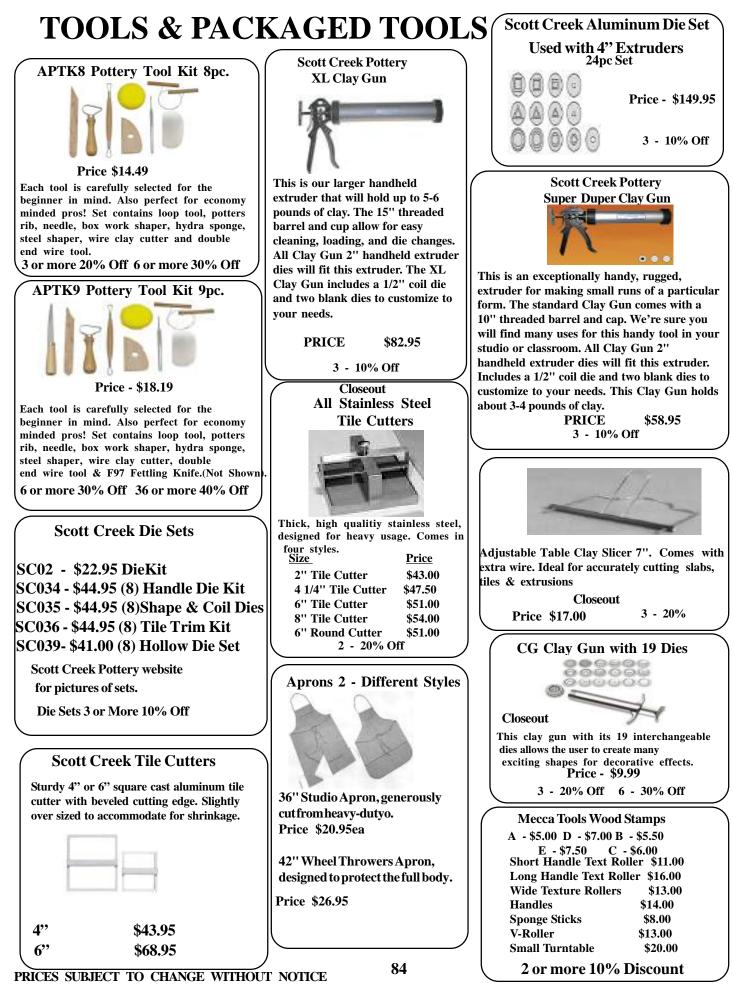

Sponge 3" \$3.69



WT1 6" Wood Model Tool\$5.19WT3 6" Wood Model Tool\$5.39WT5 6" Wood Model Tool\$5.39WT11 6" Wood Model Tool\$5.19WT15 6" Wood Model Tool\$5.59



WT2 6" Wood Model Tool\$5.69WT4 6" Wood Model Tool\$5.69WT6 6" Wood Model Tool\$5.69WT12 6" Wood Model Tool\$5.59WT16 6" Wood Model Tool\$5.59



83

| WT19 6" Wood Model Tool | \$5.49 |
|-------------------------|--------|
| WT21 6" Wood Model Tool | \$5.49 |
| WT27 6" Wood Model Tool | \$5.59 |
| WT29 6" Wood Model Tool | \$5.49 |



 WT18 6" Wood Model Tool
 \$5.69

 WT20 6" Wood Model Tool
 \$5.59

 WT22 6" Wood Model Tool
 \$5.59

 WT26 6" Wood Model Tool
 \$5.69

 WT28 6" Wood Model Tool
 \$5.69



WTCES Cildrens Sculpt Tool\$2.65ATCG Clay Gun & Disksl\$11.69



6 - 35 30% 36 OR MORE 40% MIX/MATCH FOR DISCOUNT

1/02/22



### LEAVES

Creating leaf impressions in clay has never been easier. These silicon rubber leaf mats are designed to create realistic leaf impressions in clay and can be used to also create applique pieces. Each leaf is madeby hand and therefore is slightly unique from the next, just like real leaves. The veins in these rubber leaves and more pronounced than on real leaves to help transfer the patterns into clay. Often times impressions made with real leaves are covered or distorted by glaze, but the deeper grooves made by these rubber leaf mats will help prevent that distortion.



## Royal BRUSHES

### **BRUSHES 1**

SINGLE BRUSHES:

3 - 20% 6 - 30%

May Assort For Discount

| CEDIEC                 |                  |                    | <u>N</u> <u>BRUSHES</u>