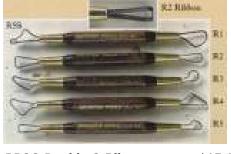

2 Beac Set Ja"

PCS3 Hate: Set 3/4

PLS4 How Set 1/2

PCS3 Basic Set 3/8"

#### PL1, 6" Wide PLL, 5" Wide PLL +" Wide







\$2.30

\$3.20

\$2.95

\$3.79

\$3.75

\$3.55

\$3.39

#### PT310 Pro-Line Trim Tool \$13.79



PT315 Pro-Line Trim Birdbk\$13.69



PT320 Pro-Line Trim Knife \$13.69



**PT325 Pro-Line Trim Tool** \$13.69



PT340 Pro-Line Trim Tool \$13.69

### PRICES SUBJECT TO CHANGE WITHOUT NOTICE

79

6-35 30% 36 OR MORE 40% MIX/MATCH FOR DISCOUNT



### 1/02/22 KEMPER TOOLS 10

\$4.59

\$4.59

\$4.59

\$4.59

\$4.59

\$8.49 \$6.94

\$5.85 \$7.95

| <b>R1</b> | 6′ | Ribbon Tool |
|-----------|----|-------------|
| R2        | 6′ | Ribbon Tool |
| R3        | 6′ | Ribbon Tool |
| R4        | 6′ | Ribbon Tool |
| R5        | 6′ | Ribbon Tool |
|           |    |             |



**RBOO Double O Rib** \$15.15 RECO



|     | Potter's Rib 4 1/8" |
|-----|---------------------|
| RB2 | Potter's Rib 4 1/4" |
| RB3 | Potter's Rib 4 1/4" |
| RB4 | Potter's Rib 3 1/2" |
| RB5 | Potter's Rib 5 3/4" |
|     | Potter's Rib 4 1/8" |
|     | Potter's Rib 4"     |
| RB8 | Potter's Rib 5 4/4" |
|     | •                   |





| <b>RBT1</b> Texture                                                                                             | Rib 1″                             | \$8.95                                                                                                          |
|-----------------------------------------------------------------------------------------------------------------|------------------------------------|------------------------------------