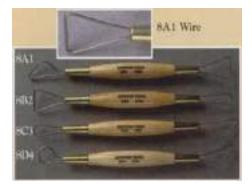

$5.95ea Used by potters and sculptors for medium duty clay cutting, shaping, and slicing, these 8" Ribbon Tools have cutting ends formed from high-strength sharpened stainless steel that are firmly attached to hardwood handles.



**8RSS 8**" Ribbon Tool Sculpting Set \$27.75

A2-X Clean Up Tool \$5.35 This tool has a deep cleaner for smoothing the inside bottom of large vessels as well as a small blade for clean-up. The blades are made from stainless steel, making this tool 8" total in lenath.



## 8" Double Wire End Tools \$7.99ea

Provide the sculptor and potter with a series of shapes designed for medium duty cutting and slicing of clay. The .055" diameter wire ends are formed from high-strength stainless steel and are firmly attached to 8" long hardwood handles with brass ferrules.





PRICES SUBJECT TO CHANGE WITHOUT NOTICE

A3N-X Lace Tool

\$3.75

\$3.65

This tool has a fine, sharp needle for pick-up and placement of small item (such as eyes) in addition to a special teardrop shaped foot, flat on the bottom for pressing clay/ wax into place. The foot is stainless steel with a hardwood handle for a total length of 63/4".



#### A3R-X Lace Tool

This heavy blunt needle for placement of the lace as well as a special teardrop shaped foot, flat on the bottom for pressing lace in place. The foot is stainless steel with a hardwood handle for a total length of 6 3/ 4".



AB-X Lace Tool

This tool has a fine, sharp needle used for the placement of the lace as well as a blade curved with a point for pressing and cleanup. The blade is stainless steel with a hardwood handl