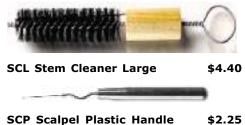

|
| the second se | NAME AND ADDRESS OF TAXABLE PARTY. | The second se |



| RDS Rubber Detailer Sm                           | \$3.90             |
|--------------------------------------------------|--------------------|
| RE2 Ribbon Tool 8 3/8"<br>RE3 Ribbon Tool 9 3/4" | \$14.25<br>\$14.25 |
| RE4 Ribbon Tool 8 1/4"                           | \$14.25            |



RK37 Raku Tongs 37 Degre \$62.09 RK45 Raku Tongs 45 Degre \$64.60



\$5.85 RS100 Rubber Scruber 100G \$2.25 \$5.55 RS220 Rubber Scruber 220G \$2.35 \$6.24



RSS 6" Ribbon Sculpt Set \$21.39







SCP





SB Klay Slicing Blades



SBR-R Saber Saw SBR

\$4.99

\$6.54

SBT Spatter Brush

\$7.89



SBTL Spatter Brush Tool







KEMPER TOOLS 12 KEMPER TICLS

 W1A 6" Wire & Wood Tool
 \$7.89

 W1C 6" Wire & Wood Tool
 \$7.59

 W1D 6" Wire & Wood Tool
 \$7.79

 W2A 6" Wire & Wood Tool
 \$7.59

 W3E 6" Wire & Wood Tool
 \$7.69

 W5 6" Wire & Wood Tool
 \$7.49



 W21 5" Wire & Wood Tool
 \$6.85

 W22 5" Wire & Wood Tool
 \$6.95

 W23 5" Wire & Wood Tool
 \$6.95

 W24 5" Wire & Wood Tool
 \$6.95

 W25 5" Wire & Wood Tool
 \$6.95

 W25 5" Wire & Wood Tool
 \$6.95

 W26 5" Wire & Wood Tool
 \$6.95

 W26 5" Wire & Wood Tool
 \$6.95



WBEF Wire Brush Extra Fine \$5.50

 WE8A 8" Wire & Wood Tool
 \$10.55

 WE8B 8" Wire & Wood Tool
 \$10.35

 WE8C 8" Wire & Wood Tool
 \$10.35

 WE8D 8" Wire & Wood Tool
 \$10.45

 WE8E 8" Wire & Wood Tool
 \$10.45



PRICES SUBJECT TO CHANGE WITHOUT NOTICE

WG2 Fine Texture Brush\$5.05W