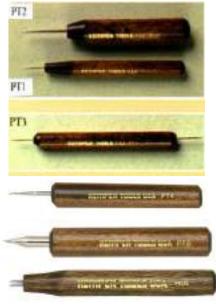

et

\$16.09

\$17.45

\$16.75

\$15.89



PCST Teardrop Set **PCSTL 3 LG Teardrop Set** PCSTS 4 SM Teardrop Set



PCSF Flower Set PCSFL 3 LG Flower Set **PCSFS 4 SM Flower Set** 





**EMPER TOOLS 8** 

100

BASIC SET W. PCSB

PC55 Bate Set 1/s\* INSR/PCSF/PCST/PCSH PCB Porcelain Clean Brush \$11.35

**PCN Potter's Cutoff Needle** 

POBR, POBE POBE, POBE

TCAR, PCAE ICAT, PCAH

POIN, POIN POTT, POINT

PCIR, PCIE PCIE PCIH

PCHL PCSE PCTE PCHT

POHIL POHIL POHIL POHIL

----

\$1.34

PCSB Basic Set 3/4"

PCSA Basic Set 5/8"

PCS1 Basic Set 1/2"

PCS2 Basic Set 7/16"

PCS4 Basic Set 5/16"

PCS5 Basic Set 3/16"

PUSH Hote Ser 16.

PCEA Banc Ser W.

PCSI Base Ser 1/2

PCS2 Beac Set Ja"

PCS3 Hate: Set 3/4

PLS4 How Set 1/2

PCS3 Basic Set 3/8"

#### PL1, 6" Wide PLL, 5" Wide PLL +" Wide







\$2.30

\$3.20

\$2.95

\$3.79

\$3.75

\$3.55

\$3.39

#### PT310 Pro-Line Trim Tool \$13.79



PT315 Pro-Line Trim Birdbk\$13.69



PT320 Pro-Line Trim Knife \$13.69



**PT325 Pro-Line Trim Tool** \$13.69



PT340 Pro-Line Trim Tool \$13.69

### PRICES SUBJECT TO CHANGE WITHOUT NOTICE

79

6-35 30% 36 OR MORE 40% MIX/MATCH FOR DISCOUNT



### 1/02/22 KEMPER TOOLS 10

\$4.59

\$4.59

\$4.59

\$4.59

\$4.59

\$8.49 \$6.94

\$5.85 \$7.95

| <b>R1</b> | 6′ | Ribbon Tool |
|-----------|----|-------------|
| R2        | 6′ | Ribbon Tool |
| R3        | 6′ | Ribbon Tool |
| R4        | 6′ | Ribbon Tool |
| R5        | 6′ | Ribbon Tool |
|           |    |             |



**RBOO Double O Rib** \$15.15 RECO



|     | Potter's Rib 4 1/8" |
|-----|---------------------|
| RB2 | Potter's Rib 4