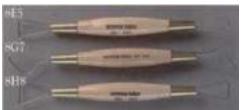

.95ea Used by potters and sculptors for medium duty clay cutting, shaping, and slicing, these 8" Ribbon Tools have cutting ends formed from high-strength sharpened stainless steel that are firmly attached to hardwood handles.



**8RSS 8**" Ribbon Tool Sculpting Set \$27.75

A2-X Clean Up Tool \$5.35 This tool has a deep cleaner for smoothing the inside bottom of large vessels as well as a small blade for clean-up. The blades are made from stainless steel, making this tool 8" total in lenath.



## 8" Double Wire End Tools \$7.99ea

Provide the sculptor and potter with a series of shapes designed for medium duty cutting and slicing of clay. The .055" diameter wire ends are formed from high-strength stainless steel and are firmly attached to 8" long hardwood handles with brass ferrules.





PRICES SUBJECT TO CHANGE WITHOUT NOTICE

A3N-X Lace Tool

\$3.75

\$3.65

This tool has a fine, sharp needle for pick-up and placement of small item (such as eyes) in addition to a special teardrop shaped foot, flat on the bottom for pressing clay/ wax into place. The foot is stainless steel with a hardwood handle for a total length of 63/4".



#### A3R-X Lace Tool

This heavy blunt needle for placement of the lace as well as a special teardrop shaped foot, flat on the bottom for pressing lace in place. The foot is stainless steel with a hardwood handle for a total length of 6 3/ 4".



AB-X Lace Tool

This tool has a fine, sharp needle used for the placement of the lace as well as a blade curved with a point for pressing and cleanup. The blade is stainless steel with a hardwood handle