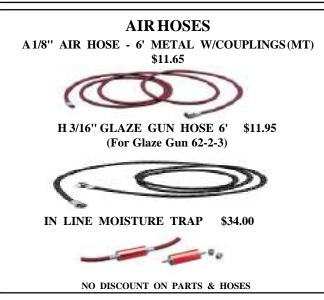

adjustment parts, hanger, 2 wrenches, air hose, and 2 air caps.

H-3AS \$101.00

#### GLAZE GUN KIT

This glaze brush is ideal for larger items. It uses the same size bottle as the airbrushes (3 oz.). Operates on 20-45 lbs of pressure. Comes with one 3 oz. bottle. 6 foot hose and couplings sold seperately.



\$52.50

GLAZE GUN#62-2-3

1 - 20%

#### 1/10H.P.AIR COMPRESSOR

Recommended for the H and VL air brushes A 115 volt, 3.0 amp compressor with an on/off switch. Delivers about 20 p.s.i., and 40lbs of pressure.



**D220R - AIR COMPRESSOR** \$159.00

The L-Sprayer applies heavy glazes, paints,

lacquers, and varnishes. The metal color cup

has a one quart capacity. Purchase 3/8" nylon airhose separately. Specify 1,2,3,4 tips

1 -20%

#### L-SPRAYER

\$89.50 L SPRAYER **10% Discount** 









HS1 10Z. GLASS \$7.95

HPS3 3OZ. PLASTIC HS3 3OZ. GLASS \$7.35

\$7.95



71 PRICES SUBJECT TO CHANGE WITHOUT NOTICE

PDF Created with deskPDF PDF Creator X - Trial :: http://www.docudesk.com

1/01/22

| 210 | Classic Sculpture Tool | \$14.99 |
|-----|------------------------|---------|
|-----|------------------------|---------|

212 Classic Sculpture Tool \$14.99

These combine smoothly finished hardwood sculpting and modeling handles with tough, sharpened steel cutting heads. Assembled with heavy duty brass ferrules, these rugged tools are suitable for most clay sculpting applications.

402 10" Wood Modeling Tool \$7.50

404 10" Wood Modeling Tool \$7.25 406 10" Wood Modeling Tool \$7.39

This group of tools offers some of the most popular

tools are made from imported hardwood a