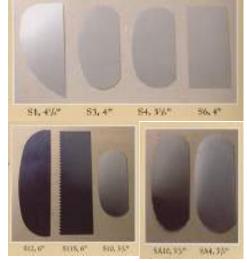

| Rib 8"                             | \$9.19                                                                                                          |
| the second se | NAME AND ADDRESS OF TAXABLE PARTY. | The second se |



| RDS Rubber Detailer Sm                           | \$3.90             |
|--------------------------------------------------|--------------------|
| RE2 Ribbon Tool 8 3/8"<br>RE3 Ribbon Tool 9 3/4" | \$14.25<br>\$14.25 |
| RE4 Ribbon Tool 8 1/4"                           | \$14.25            |



RK37 Raku Tongs 37 Degre \$62.09 RK45 Raku Tongs 45 Degre \$64.60



\$5.85 RS100 Rubber Scruber 100G \$2.25 \$5.55 RS220 Rubber Scruber 220G \$2.35 \$6.24



RSS 6" Ribbon Sculpt Set \$21.39







SCP





SB Klay Slicing Blades



SBR-R Saber Saw SBR

\$4.99

\$6.54

SBT Spatter Brush

\$7.89



SBTL Spatter Brush Tool







KEMPER TOOLS 12 KEMPER TICLS

 W1A 6" Wire & Wood Tool
 \$7.89

 W1C 6" Wire & Wood Tool
 \$7.59

 W1D 6" Wire & Wood Tool
 \$7.79

 W2A 6" Wire & Wood Tool
 \$7.59

 W3E 6" Wire & Wood Tool
 \$7.69

 W5 6" Wire & Wood Tool
 \$7.49



 W21 5" Wire & Wood Tool
 \$6.85

 W22 5" Wire & Wood Tool
 \$6.95

 W23 5" Wire & Wood Tool
 \$6.95

 W24 5" Wire & Wood Tool
 \$6.95

 W25 5" Wire & Wood Tool
 \$6.95

 W25 5" Wire & Wood Tool
 \$6.95

 W26 5" Wire & Wood Tool
 \$6.95

 W26 5" Wire & Wood Tool
 \$6.95



WBEF Wire Brush Extra Fine \$5.50

 WE8A 8" Wire & Wood Tool
 \$10.55

 WE8B 8" Wire & Wood Tool
 \$10.35

 WE8C 8" Wire & Wood Tool
 \$10.35

 WE8D 8" Wire & Wood To