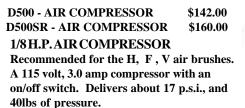

OR A COMPLETE LIST OF LEHMAN PRODUCTS.

70

# AIR BRUSHES & EQUIPMENT

#### HSET AIRBRUSH SET

This single action lets you adjust airflow with the operating button and fluid flow with the tip regulator. Set includes airbrush, color cup, 2 color bottles, bottle with cap, 2 color adjustment parts, hanger, 2 wrenches, air hose, and 2 air caps.

H-3AS \$101.00

#### GLAZE GUN KIT

This glaze brush is ideal for larger items. It uses the same size bottle as the airbrushes (3 oz.). Operates on 20-45 lbs of pressure. Comes with one 3 oz. bottle. 6 foot hose and couplings sold seperately.



\$52.50

GLAZE GUN#62-2-3

1 - 20%

#### 1/10H.P.AIR COMPRESSOR

Recommended for the H and VL air brushes A 115 volt, 3.0 amp compressor with an on/off switch. Delivers about 20 p.s.i., and 40lbs of pressure.



**D220R - AIR COMPRESSOR** \$159.00

The L-Sprayer applies heavy glazes, paints,

lacquers, and varnishes. The metal color cup

has a one quart capacity. Purchase 3/8" nylon airhose separately. Specify 1,2,3,4 tips

1 -20%

#### L-SPRAYER

\$89.50 L SPRAYER **10% Discount** 









HS1 10Z. GLASS \$7.95

HPS3 3OZ. PLASTIC HS3 3OZ. GLASS \$7.35

\$7.95



71 PRICES SUBJECT TO CHANGE WITHOUT NOTICE

PDF Created with deskPDF PDF Creator X - Trial :: http://www.docudesk.com

1/01/22

| 210 | Classic Sculpture Tool | \$14.99 |
|-----|------------------------|---------|
|-----|------------------------|---------|

212 Classic Sculpture Tool \$14.99

These combine smoothly finished hardwood sculpting and modeling handles with tough, sharpened steel cutting heads. Assembled with heavy duty bras