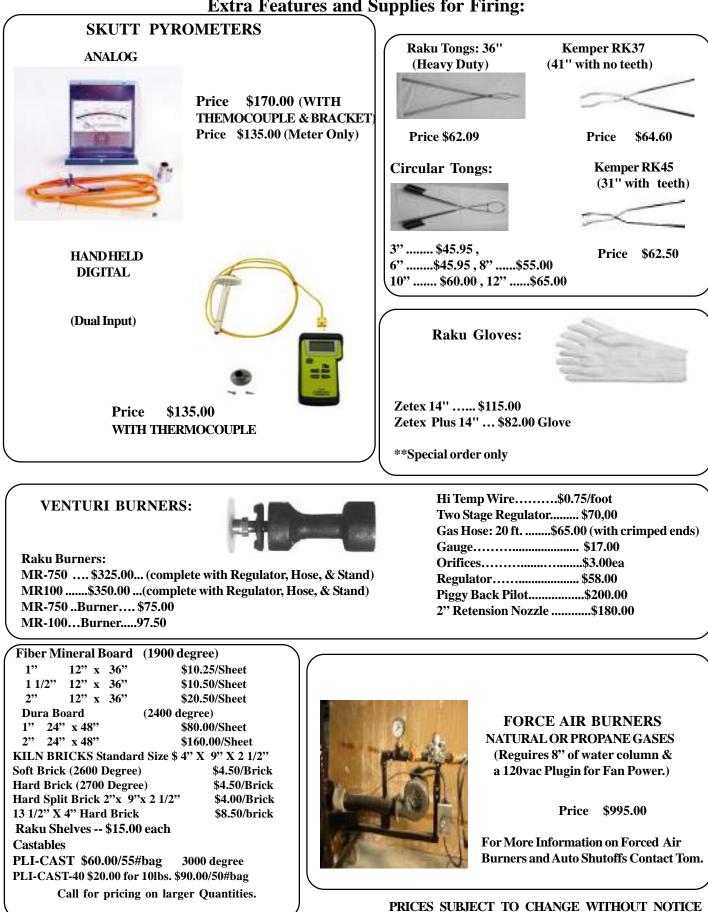

#8 Hi Fire (2400 degree) : \$2.50/Sq. Ft., ..... Bx. Price \$210.00 (100 Sq. Ft.) 2" x 24" #8 Hi Fire (2400 degree) : \$2.50/Sq. Ft., ..... Bx. Price \$192.50 (50 Sq.Ft.) HTZ 1/2" x 24" Wide (2700 Degree) \$4.50/Sq. Ft., ..... Bx. Price \$170.00 (50 Sq.Ft.) HTZ 1/2" x 24" Wide (2700 Degree) \$4.50/Sq. Ft., ..... Bx. Price \$170.00 (50 Sq.Ft.) Stainless Raku Button & Nut Assembly & Blanket Covers : 1 ....\$3.50 , Set of 18 ..... \$60.00 Rigidizer Pint - \$6.00 Quart - \$10.00 Gallon - \$35.00, Castables: Plicast 30 (3000 Degree) 10#- \$16.50, 25# \$37.50, 50 # bag \$65.00 Plicast 40 (3400 degree) 10# -\$17.00, 25# - \$38.00, 50# bag \$70.00

Call, fax or email and we can help figure your blanket needs

### **RAKU KILNS ACCESSORIES**

**Extra Features and Supplies for Firing:** 

01/01/22



# LAGUNA WHEELS 10% Discount Plus Freight This Page 04/20/21

### **Pacifica Potter's Wheel**

Model 400..... \$1.145.00 Model 800.... \$1.350.00 Since its inception in 1972, the Pacifica Potter's Wheel has been considered by many to be the best potter's wheel value on the market. There is no part of the Pacifica where quality, comfort or convenience has been compromised. From the heavy, 13 inch, machined aluminum throwing head, to the welded steel frame with its large and durable molded tabletop, and the easy to install/remove and clean splash pan, the Pacifica provides long-lasting quality and enjoyment every step of the way. The GT 400 comfortably handles up to 80 pounds, while those who consistently throw extremely large and heavy pieces may want to consider the GT 800. **Both models