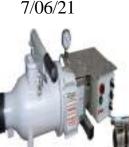

el construction, a large hopper and output. But the VPM-30TE also offers de-airing of the clay with the help of a 1/3horsepower vacuum pump. m feature will make your clay tight. In addition, the safety shut-off on the lid keeps hands safely out of the way of rotating parts. The VPM-30TE has a batch capacity of 30-40 pounds with a hopper door capacity of 8" x 8", apug size of 3" round, with a 1.5 hp, 1 phase motor which draws 16 amps at 120 volts or 8 amps at 240 volts. It also comes with an upgraded motor, aggressive auger, variable speed control, upgraded structural, tile nozzle and guide plates.

Price \$8,665.00 plus freight

**\*\*\*Note if paid with credit card add 3% to total. \*\* DOWN PAYMENT OF 50% IS REQUIRED AT TIME OF ORDER \*\*** 

51

PRICES SUBJECT TO CHANGE WITHOUT NOTICE















**\*\* Stand Optional** 

# SCALES

# Triple Beam ScalesSCM3 TRIPLE BEAM SCALE\$150.00

The My Weigh Triple Beam scale has been around for over 20 years now, in this time we have learnt a lot from our loyal customers to give you what we believe is the complete scale. The My Weigh Triple Beam offers the accuracy and convenience of a balance while also offering the benefit of very practical mass visualization. Strength

The My Weigh Triple Beam is built to last, its rugged durable construction will ensure years of dependable service. This is a scale that won't let you down when you need it the most.

**Stainless Steel Platform** 

This mechanical scale has a durable stainless steel weighing platform to make cleanup a breeze. This stainless-steel offers both scratch proof and ru