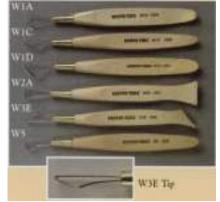

#### н

| <u>H</u>                |           |
|-------------------------|-----------|
| Handles, Cane, etc      | 92        |
| Hinges, Brass           | 106       |
| Honey Sticks            | 93        |
| Hummingbird Stoppers    | 92        |
| Hydrometer              | 69        |
| High Fire Blanket-Board | 32-101    |
| <u>J-K</u>              |           |
| Jewelry Findings        | 105       |
| Kemper Tools            | 72-84     |
| Kick Wheels             | 34        |
| Kilns, Electric         | 55-60     |
| Kilns, Gas & Raku       | 32,54     |
| Kiln Parts              | 62        |
| Kiln Patch              | 8,62      |
| Kiln Posts and Stilts   | 66-68     |
| Kiln Shelves            | 57,60,61  |
| Kiln Wash               | 8,61      |
| <u>L</u>                |           |
| Labels, Product         | 92        |
| Laguna Eguipment        | 34-36     |
| Lamp Making Supplies    | 97-98,100 |
| Leaves,Clay             | 85        |
| Lid Master              | 49        |
| Lotion Pumps            | 92        |
| Lusters                 | 108       |
| <u>M</u>                |           |
| Magnets                 | 107       |
| Mason Stains            | 11-12     |
| MasterCast Clay         | 2         |
| Mending Products        | 96        |
| Metallics, Rub-Ons      | 104       |
| Mold Bands/Straps       | 107       |
| Mold Making Supplies    | 3         |
| Music Boxes             | 101       |
|                         |           |
| <u>N</u>                |           |
| Nativity Staff          | 105       |
| Neoprene Pads           | 93        |
| Night Light             | 97        |
| <u>o</u>                |           |
| Oil Lamp Burners-Parts  | 92        |
| Ornament Caps-Hooks     | 105       |
| Ornament Stands         | 106       |
| Overalazes              | 103       |