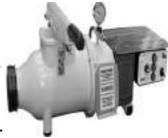

construction, a large hopper and output. But the VPM-30TE also offers de-airing of the clay with the help of a 1/3horsepower vacuum pump. m feature will make your clay tight. In addition, the safety shut-off on the lid keeps hands safely out of the way of rotating parts. The VPM-30TE has a batch capacity of 30-40 pounds with a hopper door capacity of 8" x 8", apug size of 3" round, with a 1.5 hp, 1 phase motor which draws 16 amps at 120 volts or 8 amps at 240 volts. It also comes with an upgraded motor, aggressive auger, variable speed control, upgraded structural, tile nozzle and guide plates.

Price \$8,665.00 plus freight

**\*\*\*Note if paid with credit card add 3% to total. \*\* DOWN PAYMENT OF 50% IS REQUIRED AT TIME OF ORDER \*\*** 

51

PRICES SUBJECT TO CHANGE WITHOUT NOTICE















**\*\* Stand Optional** 

# SCALES

# Triple Beam ScalesSCM3 TRIPLE BEAM SCALE\$150.00

The My Weigh Triple Beam scale has been around for over 20 years now, in this time we have learnt a lot from our loyal customers to give you what we believe is the complete scale. The My Weigh Triple Beam offers the accuracy and convenience of a balance while also offering the benefit of very practical mass visualization. Strength

The My Weigh Triple Beam is built to last, its rugged durable construction will ensure years of dependable service. This is a scale that won't let you down when you need it the most.

**Stainless Steel Platform** 

This mechanical scale has a durable stainless steel weighing platform to make cleanup a breeze. This stainless-steel offers both scratch proof and rust