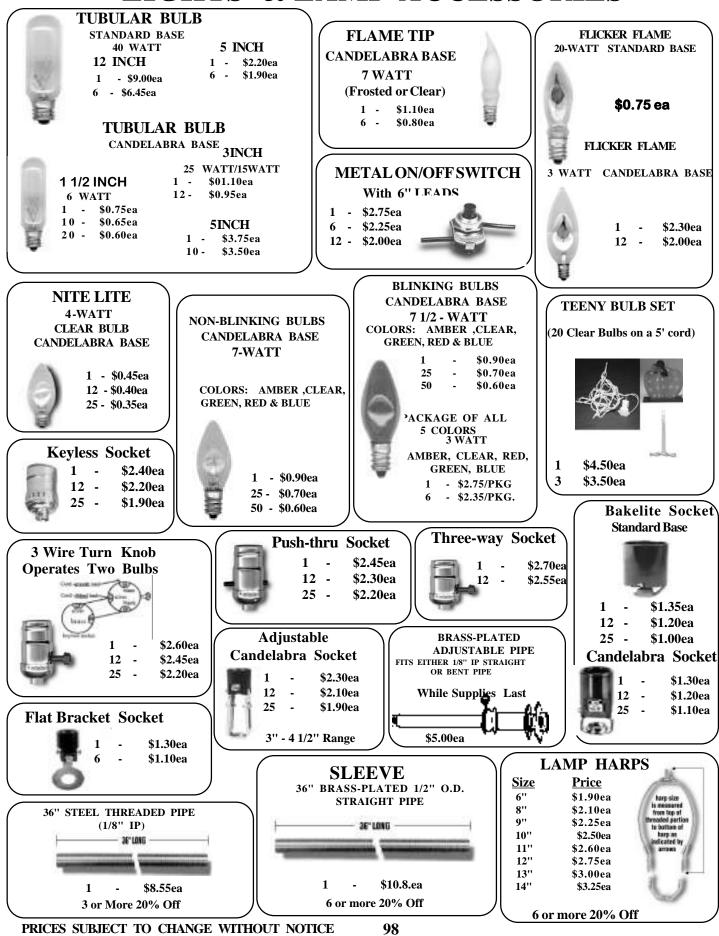

LE BLADE MOLD KNIFE<br>(APPROXIMATELY 10" LONG)<br>1 - \$5.00ea<br>6 - \$4.50ea                                                                                                                                           | QUICK STICK<br>GREENWARE CLEANERS<br>1 - \$1.30ea<br>3 - \$1.05ea                               | 5<br>1 \$6.25/pkg<br>3 pkg. or more<br>1ea \$0.75                                                    |

PRICES SUBJECT TO CHANGE WITHOUT NOTICE

# **SPIGOTS, PUMPS & HANDLES**



#### PRICES SUBJECT TO CHANGE WITHOUT NOTICE

### **CORK & WOOD PRODUCTS**



## **CERAMIC & GLASS ACCESSORIES**



94 PRICES SUBJECT TO CHANGE WITHOUT NOTICE

# **CLOCKS & ACCESSORIES**



### **ASSORTED PRODUCTS & ACCESSORIES**



# **ELECTRICAL CORDS & ACCESSORIES**



## LIGHTS & LAMP ACCESSORIES



### **SPECIALTY ELECTRIC KITS**



PRICES SUBJECT TO CHANGE WITHOUT NOTICE

# LAMPACCESSORIES



### **MUSIC AND EQUIPMENT**



PRICES SUBJECT TO CHANGE WITHOUT NOTICE

6 - 20%

12 - 30% Off

## **CHRISTMAS ACCESSORIES**



COLORS AVAILABLE IN MOST-- BUT NOT ALL -- STYLES LIGHTS: ASSORTED, CLEAR, RED, BLUE, GREEN, AMBER, PINK, AQUA STARS: CLEAR, AMBER, RED, BLUE, GREEN, IRRIDESCENT.





PRICES SUBJECT TO CHANGE WITHOUT NOTICE 102

# **OVERGLAZES & AMACO PRODUCTS**

#### AMACO UNDERGLAZE PENCILS (LEAD FREE)

| Color  | Temp    | Price   |
|--------|---------|---------|
| Black  | Cone 10 | \$16.80 |
| Green  | Cone 10 | \$16.80 |
| Blue   | Cone 10 | \$16.80 |
| Brown  | Cone 5  | \$16.80 |
| Yellow | Cone 5  | \$16.80 |
| Rose   | Cone 5  | \$16.80 |

Set of Six Colors \$101.00

### AMA