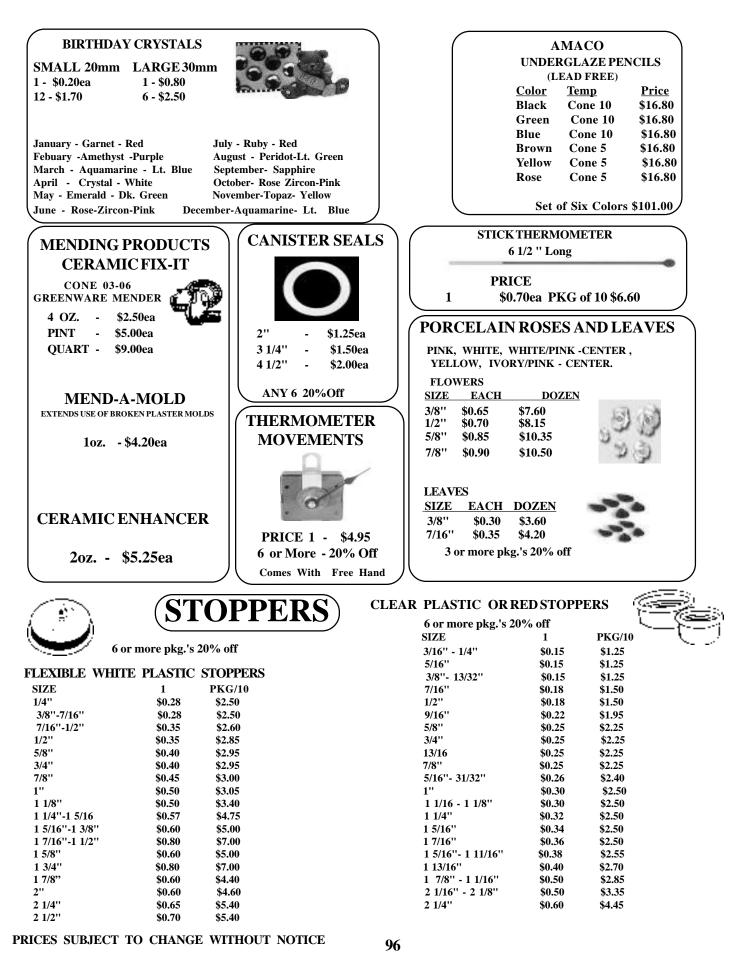

STICKS<br>COARSE and FINE                                       |
| DOUBLE BLADE MOLD KNIFE<br>(APPROXIMATELY 10" LONG)<br>1 - \$5.00ea<br>6 - \$4.50ea                                                                                                                                           | QUICK STICK<br>GREENWARE CLEANERS<br>1 - \$1.30ea<br>3 - \$1.05ea                               | 5<br>1 \$6.25/pkg<br>3 pkg. or more<br>1ea \$0.75                                                    |

PRICES SUBJECT TO CHANGE WITHOUT NOTICE

# **SPIGOTS, PUMPS & HANDLES**



#### PRICES SUBJECT TO CHANGE WITHOUT NOTICE

### **CORK & WOOD PRODUCTS**



## **CERAMIC & GLASS ACCESSORIES**



94 PRICES SUBJECT TO CHANGE WITHOUT NOTICE

# **CLOCKS & ACCESSORIES**



### **ASSORTED PRODUCTS & ACCESSORIES**



# **ELECTRICAL CORDS & ACCESSORIES**



## LIGHTS & LAMP ACCESSORIES



### **SPECIALTY ELECTRIC KITS**



PRICES SUBJECT TO CHANGE WITHOUT NOTICE

# LAMPACCESSORIES



### **MUSIC AND EQUIPMENT**



PRICES SUBJECT TO CHANGE WITHOUT NOTICE

6 - 20%

12 - 30% Off

## **CHRISTMAS ACCESSORIES**



COLORS AVAILABLE IN MOST-- BUT NOT ALL -- STYLES LIGHTS: ASSORTED, CLEAR, RED, BLUE, GREEN, AMBER, PINK, AQUA STARS: CLEAR, AMBER, RED, BLUE, GREEN, IRRIDESCENT.





PRICES SUBJECT TO CHANGE WITHOUT NOTICE 102

# **OVERGLAZES & AMACO PRODUCTS**

#### AMACO UNDERGLAZE PENCILS (LEAD FREE)

| Color  | Temp    | Price   |
|--------|---------|---------|
| Black  | Cone 10 | \$16.80 |
| Green  | Cone 10 | \$16.80 |
| Blue   | Cone 10 | \$16.80 |
| Brown  | Cone 5  | \$16.80 |
| Yellow | Cone 5  | \$16.