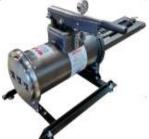

| Turii Tables, Follery 55,45       |
|-----------------------------------|
| Tile Press                        |
| <u>U-V</u>                        |
| Underglaze Pencils96,103          |
| Vase Caps 100                     |
| Vent A Kiln & Vents 53,62         |
| Versa Cab 45                      |
| W                                 |
| Waggle Kits101                    |
| Ware Racks27,34                   |
| Wax Resist                        |
| Wicks92                           |
| Wire, High Temp 76                |
| Wire Loop Hangers84               |
| Wheels, Potters 47,48,34,37-39,46 |
| Wooden Scoops 93                  |
| Wire Whips106                     |
| Workshops 30                      |
|                                   |