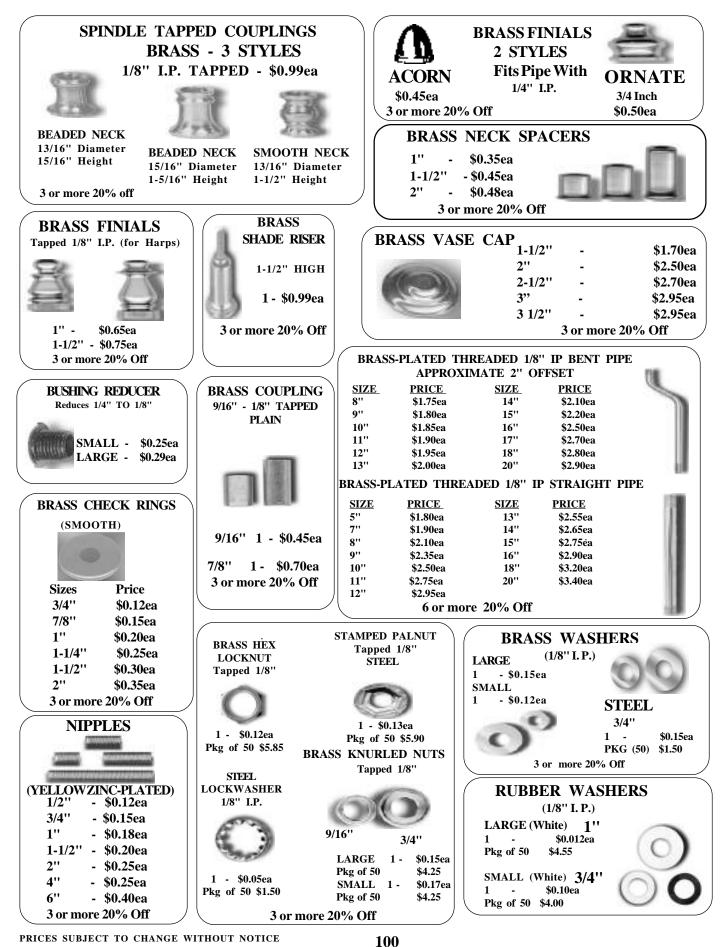

| QUICK STICK<br>GREENWARE CLEANERS<br>1 - \$1.30ea<br>3 - \$1.05ea                               | 5<br>1 \$6.25/pkg<br>3 pkg. or more<br>1ea \$0.75                                                    |

PRICES SUBJECT TO CHANGE WITHOUT NOTICE

# **SPIGOTS, PUMPS & HANDLES**



#### PRICES SUBJECT TO CHANGE WITHOUT NOTICE

### **CORK & WOOD PRODUCTS**



## **CERAMIC & GLASS ACCESSORIES**



94 PRICES SUBJECT TO CHANGE WITHOUT NOTICE

# **CLOCKS & ACCESSORIES**



### **ASSORTED PRODUCTS & ACCESSORIES**



# **ELECTRICAL CORDS & ACCESSORIES**



## LIGHTS & LAMP ACCESSORIES



### **SPECIALTY ELECTRIC KITS**



PRICES SUBJECT TO CHANGE WITHOUT NOTICE

# LAMPACCESSORIES



### **MUSIC AND EQUIPMENT**



PRICES SUBJECT TO CHANGE WITHOUT NOTICE

6 - 20%

12 - 30% Off

## **CHRISTMAS ACCESSORIES**



COLORS AVAILABLE IN MOST-- BUT NOT ALL -- STYLES LIGHTS: ASSORTED, CLEAR, RED, BLUE, GREEN, AMBER, PINK, AQUA STARS: CLEAR, AMBER, RED, BLUE, GREEN, IRRIDESCENT.





PRICES SUBJECT TO CHANGE WITHOUT NOTICE 102

# **OVERGLAZES & AMACO PRODUCTS**

#### AMACO UNDERGLAZE PENCILS (LEAD FREE)

| Color  | Temp    | Price   |
|--------|---------|---------|
| Black  | Cone 10 | \$16.80 |
| Green  | Cone 10 | \$16.80 |
| Blue   | Cone 10 | \$16.80 |
| Brown  | Cone 5  | \$16.80 |
| Yellow | Cone 5  | \$16.80 |
| Rose   | Cone 5  | \$16.80 |

Set of Six Colors \$101.00

### AMACO KILNS

First Manufactured in 1934.

Well Known for Dependable service, ease of firing, safety