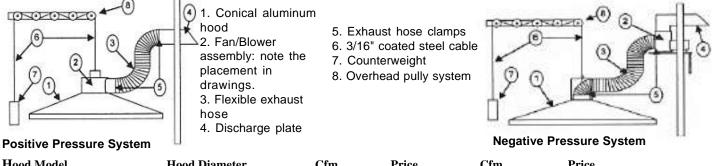

| Turii Tables, Follery 55,45       |
|-----------------------------------|
| Tile Press                        |
| <u>U-V</u>                        |
| Underglaze Pencils96,103          |
| Vase Caps 100                     |
| Vent A Kiln & Vents 53,62         |
| Versa Cab 45                      |
| W                                 |
| Waggle Kits101                    |
| Ware Racks27,34                   |
| Wax Resist                        |
| Wicks92                           |
| Wire, High Temp 76                |
| Wire Loop Hangers84               |
| Wheels, Potters 47,48,34,37-39,46 |
| Wooden Scoops 93                  |
| Wire Whips106                     |
| Workshops 30                      |
|                                   |