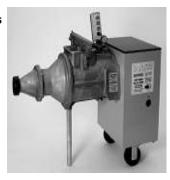

| Turii Tables, Follery 55,45       |
|-----------------------------------|
| Tile Press                        |
| <u>U-V</u>                        |
| Underglaze Pencils96,103          |
| Vase Caps 100                     |
| Vent A Kiln & Vents 53,62         |
| Versa Cab 45                      |
| W                                 |
| Waggle Kits101                    |
| Ware Racks27,34                   |
| Wax Resist                        |
| Wicks92                           |
| Wire, High Temp 76                |
| Wire Loop Hangers84               |
| Wheels, Potters 47,48,34,37-39,46 |
| Wooden Scoops 93                  |
| Wire Whips106                     |
| Workshops 30                      |
|                                   |