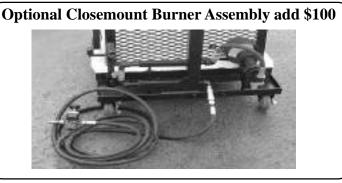

and mounts for the thermocouple to protect it from damage. The majority of metal parts that could be exposed to heat and flame have been neatly covered by our long lasting 2400 degree inswool blanket. Comes with a 20' high pressure regulator hose.



#### FIRE TOP Basic Model 12.5 cubic ft. ..... Retail \$2,000.00

Chamber Size 27"x 23"x 35", mounted on an easy rolling base.

Fire Top comes with the complete burner set up. (Pyrometer not included.)

#### Add the Counter Balance for \$750.00

(the counter balance will lift the kiln to remove very large pieces, cooling, etc..)

SAND PITS ALSO AVAILABLE (29" x 48" x 5 1/2 ") for \$400.00 This is our standard model but we are always willing to build that special size raku kiln to fit your needs. Call Tom for an estimate on any special sizes.



Kiln Outside Dimensions : 29 1/2" Wide by 44 1/2 " Deep by 48" High on Base. Without wheeled Base Kiln Height<br/>is 38 1/2" High.Crating Charge for Shipping \$50.00

#### **RAKU WORKSHOPS:**

Tom and Wanda Clarke of DPS are now offering at store workshops. These are make and take workshops. During the workshop bisque pieces will be glazed, fired, smoked, cooled and ready to take home in a matter of 2 to 3 hours. We have two raku kilns so we fire about 50 pieces of medium size (5" to 6" base, 6" to 12" height) per day. Contact Tom or Wanda Clarke at: Dakota Potters Supply or at www.dakotapotters.com.

#### Building or Repairing Supplies: Formula for Figuring Sq. Ft. Length" X Width" Divided by 144

INSWOOL BLANKET: We stock 1" in both 48" or 24", <sup>1</sup>/<sub>2</sub>" in 24" 1" x 24