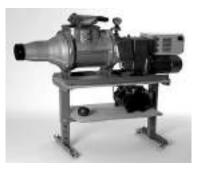

onstruction, a large hopper and output. But the VPM-30TE also offers de-airing of the clay with the help of a 1/3horsepower vacuum pump. m feature will make your clay tight. In addition, the safety shut-off on the lid keeps hands safely out of the way of rotating parts. The VPM-30TE has a batch capacity of 30-40 pounds with a hopper door capacity of 8" x 8", apug size of 3" round, with a 1.5 hp, 1 phase motor which draws 16 amps at 120 volts or 8 amps at 240 volts. It also comes with an upgraded motor, aggressive auger, variable speed control, upgraded structural, tile nozzle and guide plates.

Price \$8,665.00 plus freight

**\*\*\*Note if paid with credit card add 3% to total. \*\* DOWN PAYMENT OF 50% IS REQUIRED AT TIME OF ORDER \*\*** 

51

PRICES SUBJECT TO CHANGE WITHOUT NOTICE















**\*\* Stand Optional** 

# SCALES

# Triple Beam ScalesSCM3 TRIPLE BEAM SCALE\$150.00

The My Weigh Triple Beam scale has been around for over 20 years now, in this time we have learnt a lot from our loyal customers to give you what we believe is the complete scale. The My Weigh Triple Beam offers the accuracy and convenience of a balance while also offering the benefit of very practical mass visualization. Strength

The My Weigh Triple Beam is built to last, its rugged durable construction will ensure years of dependable service. This is a scale that won't let you down when you need it the most.

**Stainless Steel Platform** 

This mechanical scale has a durable stainless steel weighing platform to make cleanup a breeze. This stainless-steel offers both scratch proof and rust p