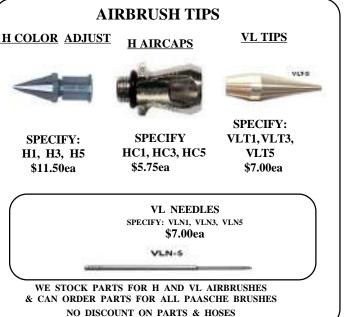

#### GLAZE GUN KIT

This glaze brush is ideal for larger items. It uses the same size bottle as the airbrushes (3 oz.). Operates on 20-45 lbs of pressure. Comes with one 3 oz. bottle. 6 foot hose and couplings sold seperately.



\$52.50

GLAZE GUN#62-2-3

1 - 20%

#### 1/10H.P.AIR COMPRESSOR

Recommended for the H and VL air brushes A 115 volt, 3.0 amp compressor with an on/off switch. Delivers about 20 p.s.i., and 40lbs of pressure.



**D220R - AIR COMPRESSOR** \$159.00

The L-Sprayer applies heavy glazes, paints,

lacquers, and varnishes. The metal color cup

has a one quart capacity. Purchase 3/8" nylon airhose separately. Specify 1,2,3,4 tips

1 -20%

#### L-SPRAYER

\$89.50 L SPRAYER **10% Discount** 









HS1 10Z. GLASS \$7.95

HPS3 3OZ. PLASTIC HS3 3OZ. GLASS \$7.35

\$7.95



71 PRICES SUBJECT TO CHANGE WITHOUT NOTICE

PDF Created with deskPDF PDF Creator X - Trial :: http://www.docudesk.com

1/01/22

| 210 | Classic Sculpture Tool | \$14.99 |
|-----|------------------------|---------|
|-----|------------------------|---------|

212 Classic Sculpture Tool \$14.99

These combine smoothly finished hardwood sculpting and modeling handles with tough, sharpened steel cutting heads. Assembled with heavy duty brass ferrules, these rugged tools are suitable for most clay sculpting applications.

402 10" Wood Modeling Tool \$7.50

404 10" Wood Modeling Tool \$7.25 406 10" Wood Modeling Tool \$7.39

This group of tools offers some of the most popular

tools are made from imported hardwood and have a

satin smooth finish.

shapes for cutting, slicing, smoothing and cont