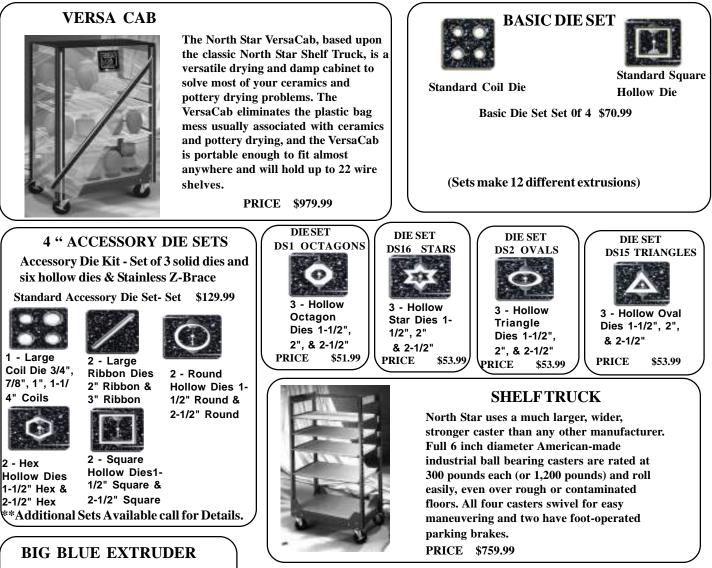

| \$1,229.99                 | CT-503 30" SlabRoller with<br>counter top table mount, handle &<br>canvas                           | \$990.99                |
| ** Additional Models not Listed.                                                                                                               |                            | 503 30" Slab Roller with handle with Wagon Wheel & canvas.                                          | \$825.99                |

#### PORTABLE SLAB ROLLER 18"





### NORTH STAR SLAB ROLLERS METAL REPLACEMENT GEARS

| #2 Small Gear       | \$51.99 |
|---------------------|---------|
| #3 Large Idler Gear | \$72.91 |
| #5 Gear             | \$49.91 |

(Complete Gear Set Requires 2 #5 Gears)

# NORTHSTAR EQUIPMENT 2 4/09/21 DISCOUNT 10% PLUS FREIGHT ALL ITEMS



### NORTH STAR EXTRUDERS

North Star Standard Extruder models are simplest and safest clay extruders for small to medium extrusions - the type of extrusions most potters and ceramic artists do the majority of the time. The Standard Extruders are fully guaranteed against defects in materials and workmanship for life. (DISCOUNT 10% PLUS FREIGHT)



ITEMPRICESTAINLESS EXTRUDER PACKAGE\$549.99STAINLESS EXTRUDER\$469.99ULTIMATE EXTRUDER PACKAGE\$889.99EXPANDED EXTRUDER PACKAGE\$735.99

**DISCOUNT 10% PLUS FREIGHT** 

PRICES SUBJECT TO CHANGE WITHOUT NOTICE 45 CONTACT US FOR A COMPLETE CATALOG.

PDF Created with deskPDF PDF Creator X - Trial :: http://www.docudesk.com



North Star's Big Blue Clay Extruder does not look or work like any other large capacity extruder on the market. There are no