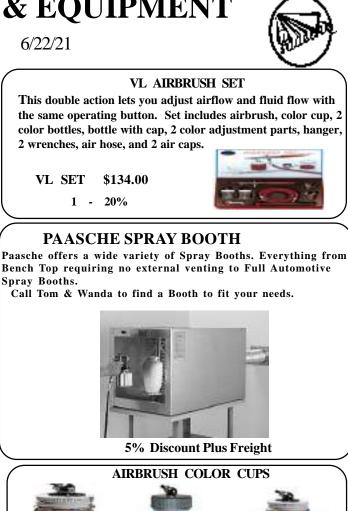

justment parts, hanger, 2 wrenches, air hose, and 2 air caps.

H-3AS \$101.00

#### GLAZE GUN KIT

This glaze brush is ideal for larger items. It uses the same size bottle as the airbrushes (3 oz.). Operates on 20-45 lbs of pressure. Comes with one 3 oz. bottle. 6 foot hose and couplings sold seperately.



\$52.50

GLAZE GUN#62-2-3

1 - 20%

#### 1/10H.P.AIR COMPRESSOR

Recommended for the H and VL air brushes A 115 volt, 3.0 amp compressor with an on/off switch. Delivers about 20 p.s.i., and 40lbs of pressure.



**D220R - AIR COMPRESSOR** \$159.00

The L-Sprayer applies heavy glazes, paints,

lacquers, and varnishes. The metal color cup

has a one quart capacity. Purchase 3/8" nylon airhose separately. Specify 1,2,3,4 tips

1 -20%

#### L-SPRAYER

\$89.50 L SPRAYER **10% Discount** 









HS1 10Z. GLASS \$7.95

HPS3 3OZ. PLASTIC HS3 3OZ. GLASS \$7.35

\$7.95



71 PRICES SUBJECT TO CHANGE WITHOUT NOTICE

PDF Created with deskPDF PDF Creator X - Trial :: http://www.docudesk.com

1/01/22

| 210 | Classic Sculpture Tool | \$14.99 |
|-----|------------------------|---------|
|-----|------------------------|---------|

212 Classic Sculpture Tool \$14.99

These combine smoothly finished hardwood sculpting and modeling handles with tough, sharpened steel cutting heads. Assembled with heavy duty brass ferrules, these rugged tools are suitable for most clay sculpting applications.

402 10" Wood Modeling Tool \$7.50

404 10" Wood Modeling Tool \$7.25 406 10" Wood Modeling Tool \$7.39

This group of tools offers some of the most popular

tools are made from imported hardwood and