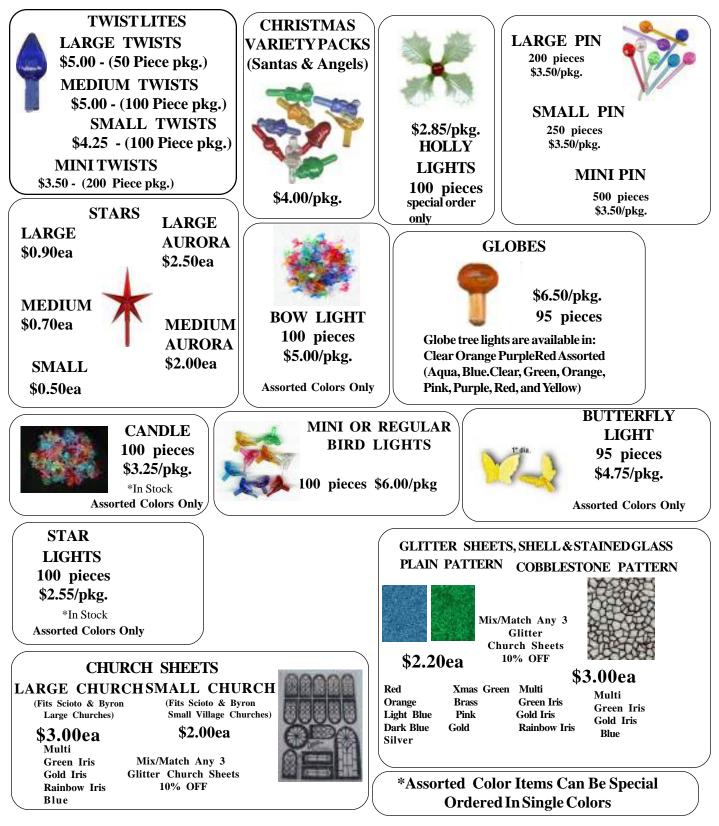

|

PRICES SUBJECT TO CHANGE WITHOUT NOTICE

# **SPIGOTS, PUMPS & HANDLES**



#### PRICES SUBJECT TO CHANGE WITHOUT NOTICE

### **CORK & WOOD PRODUCTS**



## **CERAMIC & GLASS ACCESSORIES**



94 PRICES SUBJECT TO CHANGE WITHOUT NOTICE

# **CLOCKS & ACCESSORIES**



### **ASSORTED PRODUCTS & ACCESSORIES**



# **ELECTRICAL CORDS & ACCESSORIES**



## LIGHTS & LAMP ACCESSORIES



### **SPECIALTY ELECTRIC KITS**



PRICES SUBJECT TO CHANGE WITHOUT NOTICE

# LAMPACCESSORIES



### **MUSIC AND EQUIPMENT**



PRICES SUBJECT TO CHANGE WITHOUT NOTICE

6 - 20%

12 - 30% Off

## **CHRISTMAS ACCESSORIES**



COLORS AVAILABLE IN MOST-- BUT NOT ALL -- STYLES LIGHTS: ASSORTED, CLEAR, RED, BLUE, GREEN, AMBER, PINK, AQUA STARS: CLEAR, AMBER, RED, BLUE, GREEN, IRRIDESCENT.





PRICES SUBJECT TO CHANGE WITHOUT NOTICE 102

# **OVERGLAZES & AMACO PRODUCTS**

#### AMACO UNDERGLAZE PENCILS (LEAD FREE)

| Color  | Temp    | Price   |
|--------|---------|---------|
| Black  | Cone 10 | \$16.80 |
| Green  | Cone 10 | \$16.80 |
| Blue   | Cone 10 | \$16.80 |
| Brown  | Cone 5  | \$16.80 |
| Yellow | Cone 5  | \$16.80 |
| Rose   | Cone 5  | \$16.80 |

Set of Six Colors \$101.00

### AMACO KILNS

First Manufactured in 1934.

Well Known for Dependable service, ease of firing, safety and economy.

20% Discount Plus Freight

Visit Amaco Web Site for Styles and Sizes.

**Price** 

\$7.85 ea





GOLD, SILVER or BLACK 1 - \$3.25ea

3 or more 20% Off

### **KEMPER GOLD PENS**

### For Use With Fire-On Metallics and Lusters Specify Fine or Wide Tip. Fine - \$16.25 Wide - \$16.7