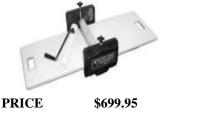

th handle & canvas only.                                                       | \$719.99                       |
| (w              | l''Slab Roller Model 1021<br>rith canvas and wagon wheel handle)<br>*Tables & Legs Not Included                                          | \$1,229.99                 | CT-503 30" SlabRoller with<br>counter top table mount, handle &<br>canvas                            | \$990.99                       |
| **              | * Additional Models not Listed.                                                                                                          |                            | 503 30" Slab Roller with handle with Wagon Wheel & canvas.                                           | \$825.99                       |

#### **PORTABLE SLAB ROLLER 18"**





### NORTH STAR SLAB ROLLERS METAL REPLACEMENT GEARS

| #2 Small Gear       | \$51.99 |
|---------------------|---------|
| #3 Large Idler Gear | \$72.91 |
| #5 Gear             | \$49.91 |

(Complete Gear Set Requires 2 #5 Gears)

PRICES SUBJECT TO CHANGE WITHOUT NOTICE

# NORTHSTAR EQUIPMENT 2 4/09/21 DISCOUNT 10% PLUS FREIGHT ALL ITEMS



## NORTH STAR EXTRUDERS

North Star Standard Extruder models are simplest and safest clay extruders for small to medium extrusions - the type of extrusions most potters and ceramic artists do the majority of the time. The Standard Extruders are fully guaranteed against defects in materials and workmanship for life. (DISCOUNT 10% PLUS FREIGHT)



ITEM PRICE STAINLESS EXTRUDER PACKAGE \$549.99 STAINLESS EXTRUDER \$469.99 **ULTIMATE EXTRUDER PACAKAGE \$8