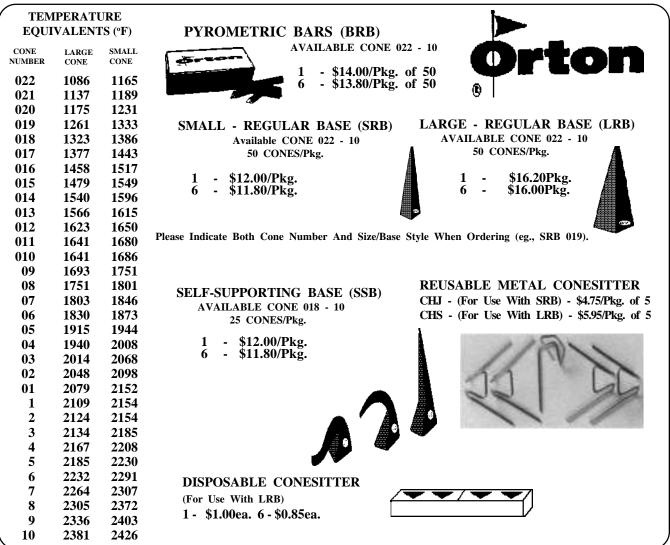

#### н

| <u>H</u>                |           |
|-------------------------|-----------|
| Handles, Cane, etc      | 92        |
| Hinges, Brass           | 106       |
| Honey Sticks            | 93        |
| Hummingbird Stoppers    | 92        |
| Hydrometer              | 69        |
| High Fire Blanket-Board | 32-101    |
| <u>J-K</u>              |           |
| Jewelry Findings        | 105       |
| Kemper Tools            | 72-84     |
| Kick Wheels             | 34        |
| Kilns, Electric         | 55-60     |
| Kilns, Gas & Raku       | 32,54     |
| Kiln Parts              | 62        |
| Kiln Patch              | 8,62      |
| Kiln Posts and Stilts   | 66-68     |
| Kiln Shelves            | 57,60,61  |
| Kiln Wash               | 8,61      |
| <u>L</u>                |           |
| Labels, Product         | 92        |
| Laguna Eguipment        | 34-36     |
| Lamp Making Supplies    | 97-98,100 |
| Leaves,Clay             | 85        |
| Lid Master              | 49        |
| Lotion Pumps            | 92        |
| Lusters                 | 108       |
| <u>M</u>                |           |
| Magnets                 | 107       |
| Mason Stains            | 11-12     |
| MasterCast Clay         | 2         |
| Mending Products        | 96        |
| Metallics, Rub-Ons      | 104       |
| Mold Bands/Straps       | 107       |
| Mold Making Supplies    | 3         |
| Music Boxes             | 101       |
|                         |           |
| <u>N</u>                |           |
| Nativity Staff          | 105       |
| Neoprene Pads           | 93        |
| Night Light             | 97        |
| <u>o</u>                |           |
| Oil Lamp Burners-Parts  | 92        |
| Ornament Caps-Hooks     | 105       |
| Ornament Stands         | 106       |
| Overalazes              | 103       |