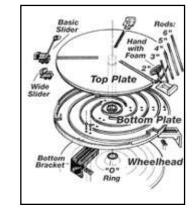

-------|
| WS3  | Wide Slider, Set of 3 (Thin for Plates) | \$29.95 |
| HF3  | Hand With Foam, Set of 3                | \$14.98 |
| FP3  | Foam Pads, Set of 3 (L Shaped)          | \$2.95  |
| HFR3 | Molded Hands for Grooved Rods Set of 3  | \$4.95  |
|      |                                         |         |

## LID MASTER

Make one measurement and you have it's opposite immediately, it's an easy to use, accurate way to size ids for pots. You can also make a lid for an already fired pot, by reassembling the wing nut and screw in the 2-1/2" hole. This way your lid will shrink tofit the pot. The lid master is available in two different sizes:

Lid Master LM (Max capacity 11" wide) \$14.95 Large Lid Master LLM (Max capacity 20" wide) \$29.95

Jumbo Plate Extender \$99.00



## 4/09/21





# PETER PUGGERS & MIXERS 1

**PM-50 PUGGER/ MIXER** 

The PM-50 is the only mixer or pug mill that you will ever need. The Peter Pugger PM-50 does the work of both! This pugger mixes 50 pound batches at a time. The large hopper makes the Peter Pugger easy to load. Short mixing times yield up to 300 pounds of clay mixed from scratch, or up to 1,200 pounds of pugged clay per hour. The safety shut-off on the lid keeps hands safely out of the way of rotating parts. Manypotters say that the finished product is so compact that wedging is seldom necessary. This is a great tool for schools and serious potters. It uses a 2 hp 208 volt to 230 volt 1 phase 12 amp motor and produces a 3" round output. Price \$6,365.00 plus freight

## VPM-60 VACUUM POWER WEDGER

The VPM-60 combines the capability of