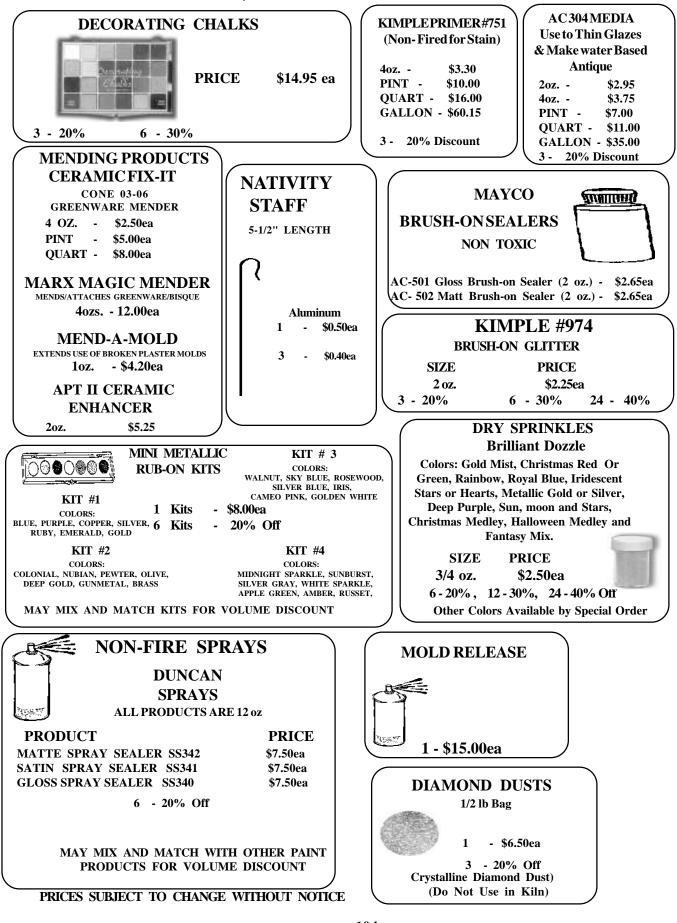

|
| Green        | Cone 10     | \$16.80 |
| Blue         | Cone 10     | \$16.80 |
| Brown        | Cone 5      | \$16.80 |
| Yellow       | Cone 5      | \$16.80 |
| Rose         | Cone 5      | \$16.80 |

Set of Six Colors \$101.00

### AMACO KILNS

First Manufactured in 1934.

Well Known for Dependable service, ease of firing, safety and economy.

20% Discount Plus Freight

Visit Amaco Web Site for Styles and Sizes.





GOLD, SILVER or BLACK 1 - \$3.25ea

3 or more 20% Off

### **KEMPER GOLD PENS**

1/2 fluid oz. tubes Colors Gold Leaf Antique Gold Grecian Gold European Gold Ebony Pewter Silver Leaf Spanish Copper Autumn Gold

**RUB 'N BUFF METALLIC FINISHES** 

Price \$7.85 ea



12 Pack Sampler Set \$64.00



PRICES SUBJECT TO CHANGE WITHOUT NOTICE

# **CHALKS, SEALERS & SPRAYS**



# **ASSORTED ACCESSORIES**



PDF Created with deskPDF PDF Creator X - Trial :: http://www.docudesk.com

## **EQUIPMENT & ACCESSORIES**



## **ACCESSORIES, STRAPS & BANDS**



PRICES SUBJECT TO CHANGE WITHOUT NOTICE

### **PORCELAINS & OVERGLAZES**

| LAGUNA PORCELAIN                                                                                                                                                                                                                                                       |                                                                                                                                                                   |