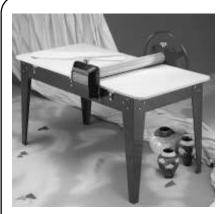

Tile Die Set: Large die: 4" tall by 2-3/4" wide Medium die: 3" tall by 2" wide Small die: 2" tall by 1-1/2" wide

SH12

994 Tray Tile Die Set: Large die: 4" tall by1" wide Medium die: 3" tall x 1" wide Small die: 2" tall by 1" wide

995 Half Round Tile Die Set: Large die: 4-1/2" OD Medium die: 3-1/2" OD Small die: 2-1/2" OD

## **BIG BLUE EXTRUDER**



North Star's Big Blue Clay Extruder does not look or work like any other large capacity extruder on the market. There are no heavy bars or levers to injure the operators head or feet. Extrusions up to 5" in diameter.

Includes #992 Die Set: 41/2'' Hollow Round, Square, Hex & Stainless Steel Center Brace. \$1,135.99

Big Blue Package \$1,135.99 DISCOUNT 10% PLUS FREIGHT





# NORTHSTAR EQUIPMENT DISCOUNT 10% PLUS FREIGHT ALL ITEMS 4/09/21



HEAVY DUTY MODELS PKG. SUPER SERIES MODEL PRICE \$1,499.99 SUPER 24 PKG. 1024 \$1,880.99 SUPER 30 PKG. 1025 SUPER 36 PKG. 1050 \$2.329.99

LIGHTER DUTY MODELS STANDARD SERIES PRICE 24'' #550 \$1,050.99/Pkg. 30" #551 \$1,170.99/Pkg.

Includes Table canvas and vagon wheel handle.

## NORTHSTAR SLAB ROLLERS

North Star Slab Rollers are made in two series: The Standard series used by hobby potters and students everywhere and the massive Super series, at home in industrial, institutional and production settings around the world. The most obvious differences are these: Standard machines are made in '18" 24" and, 30" widths. They have rolls 2 1/2" in diameter, tables are 48" long with the roller in the center and the handle drives the bottom roll directly. Super machines are much heavier, table