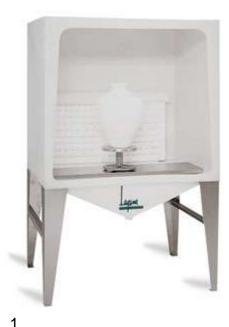

e with rigid plastic body uses the same reusable screens as the glaze sieve available in the following sizes40 Mesh, 60 Mesh, 80 Mesh, 120 Mesh,100 Mesh, 150 Mesh, 200 Mesh.



110 mm wide at top and 70mm high. Available individually in mesh sizes 40, 60, 80, 100, 120, 150 or 200.

TALISMAN SCREENS Price \$55.95 \*\* For use in both the Glaze and hand Sieves. TM-365-40 (40 Mesh) TM-365-60 (60 Mesh) TM-365-80 (80 Mesh) TM-365-100 (100 Mesh) TM-365-120 (120 Mesh) TM-365-150 (150 Mesh) TM-365-200 (200 Mesh) \*\*\*Please

\*\*\*Please specify screen mesh size when ordering seives.

35

PRICES SUBJECT TO CHANGE WITHOUT NOTICE



## 06/01/22





TALISMAN TEST SIEVE TM-368 Price \$33.30



Ideal for sieving stains and test batches of glaze.



# LAGUNA SPRAY BOOTHS

#### **Call for Discounts**





Exhaust systems are available for both the Pro-V and Prox



**PRO-V Model** 1720 CFM Model Price \$1283.00 2288 CFM Model Price \$1479.00

**PRO-X Model** 1187 CFM Model Price \$620.75

WORK SPACE DIMENSIONS

Depth

34"

30"

Height

39"

34.5"

Width

47"

27.5"

Price \$1,640.00

conveyor operations.

**Pro-V** Free Standing

47" x 39" opening is ideal

Shown with optional equipment

Pro-V

Pro-X

EXTERIOR DIMENSIONS

Depth

50.25"

34"

Height w/legs

74.25"

47.5"

Width

48.25"

30.75"

The Pro-V and Pro-X are the most intelligent, economical and environmentally sound choices for spraying virtually anything. Whether installed in studios, classrooms, production potteries or silk-screening operations, the Pro-V and Pro-X provide quality construction, total material recovery and fas