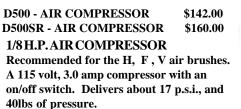

OR A COMPLETE LIST OF LEHMAN PRODUCTS.

70

# AIR BRUSHES & EQUIPMENT

#### HSET AIRBRUSH SET

This single action lets you adjust airflow with the operating button and fluid flow with the tip regulator. Set includes airbrush, color cup, 2 color bottles, bottle with cap, 2 color adjustment parts, hanger, 2 wrenches, air hose, and 2 air caps.

H-3AS \$101.00

#### GLAZE GUN KIT

This glaze brush is ideal for larger items. It uses the same size bottle as the airbrushes (3 oz.). Operates on 20-45 lbs of pressure. Comes with one 3 oz. bottle. 6 foot hose and couplings sold seperately.



\$52.50

GLAZE GUN#62-2-3

1 - 20%

#### 1/10H.P.AIR COMPRESSOR

Recommended for the H and VL air brushes A 115 volt, 3.0 amp compressor with an on/off switch. Delivers about 20 p.s.i., and 40lbs of pressure.



**D220R - AIR COMPRESSOR** \$159.00

The L-Sprayer applies heavy glazes, paints,

lacquers, and varnishes. The metal color cup

has a one quart capacity. Purchase 3/8" nylon airhose separately. Specify 1,2,3,4 tips

1 -20%

#### L-SPRAYER

\$89.50 L SPRAYER **10% Discount** 



6/22/21 VL AIRBRUSH SET This double action lets you adjust airflow and fluid flow with the same operating button. Set includes airbrush, color cup, 2 color bottles, bottle with cap, 2 color adjustment parts, hanger, 2 wrenches, air hose, and 2 air caps. VL SET \$134.00 1 - 20% PAASCHE SPRAY BOOTH Paasche offers a wide variety of Spray Booths. Everything from Bench Top requiring no external venting to Full Automotive Spray Booths. Call Tom & Wanda to find a Booth to fit your needs.

5% Discount Plus Freight

AIRBRU