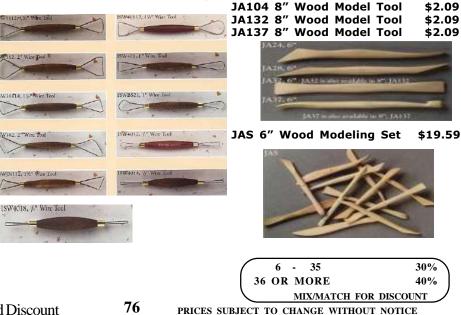

ISRS4 Industrial Rake 4" Straight \*\$41.35 ISRS6 Industrial Rake 6" Straight \*\$44.49





ISSA "A" Industrial Steel Scrapper \*\$9.85 ISSB "B" Industrial Steel Scrapper \*\$9.35 ISSC "C" Industrial Steel Scrapper \*\$14.65 ISSD "D" Industrial Steel Scrapper \*\$9.85 ISSE "E" Industrial Steel Scrapper \*\$11.55



ISW38114 1 1/4" Industrial Model Wire \$40.49 2″ ISW382 Industrial Model Wire \$41.35 1″ **ISW401** Industrial Model Wire \$41.35 ISW40112 11/2" Industrial Model Wire \$41.35 ISW4012 1/2" Industrial Model Wire \$38.79 1/4" Industrial Model Wire \$38.79 ISW4014 1/8" Industrial Model Wire \$40.65 ISW4018 ISW51112 11/2 Industrial Model Wire \$41.35 2″ **ISW512** Industrial Model Wire \$41.35 1" Industrial Model Wire \$40.65 **ISW521** ISWJN112 11/2" Industrial Model Wire \$38.69



\*Limited Discount

\*\$37.69

\*\$38.25 JA4, JA5, JA6, JA7, JA8, JA15, JA17, JA18, JA22, JA24 \*\$38.49 JA28, JA32, JA37" Wood Modeling Tool \$1.99ea All Tools 6













PRICES SUBJECT TO CHANGE WITHOUT NOTICE

PDF Created with deskPDF PDF Creator X - Trial :: http://www.docudesk.com



**MKN Mold Knife PCSR Round Set** \$16.79 \$7.19 LT1 Loop Tool 1/2" Triangle \$5.25 LT2 Loop Tool 3/4" Triangle \$5.25 MKN KEMPER \_\_\_\_\_ 0 LT3 Loop Tool 1" Circle \$5.25 Klay Kuffers LT4 Loop Tool 1/2" Teardrop \$5.25 LT5 Loop Tool 3/4" Teardrop \$5.25 O'Circle Set LT6 Loop Tool 1 1/4" Tdrop \$5.25 MR1 MINI Tool #1 \$4.59 LT7 Loop Tool 1 1/8" Tdrop \$5.25 MR2 MINI Tool #2 \$4.59 LT8 Loop Tool 1 3/4" Triagle \$5.25 MR3 MINI Tool #3 \$4.59 MR4 MINI Tool #4 \$4.59 LT1. 1/-" MR5 MINI Tool #5 \$4.59