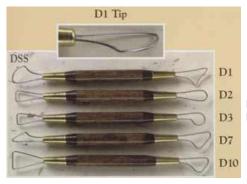

el blade is firmly set in a hardwood handle for a total length of 5".



### CTK7 Ceramic Tool Kit \$38.75

We made it easy for you. Here are seven of the most popular Kemper tools for ceramists in this convenient kit. AB, SPD, SBR, COR, K23, P5D, WLS (Shown in order from top to bottom).



6 - 35 30% OFF **36 OR MORE 40% OFF MIX/MATCH FOR DISCOUNT** 

\*Limited Discount

Contact us for a complete listing of Kemper Tools

### KEMPER TOOLS 3 KEMPER TIOLS

### CUB CLEANUP BRUSH



\$7.25

D1 6" Double Wire End Tool \$6.15 D2 6" Double Wire End Tool \$6.15 D3 6" Double Wire End Tool \$6.15 D4 6" Double Wire End Tool \$6.15 D6 6" Double Wire End Tool \$6.15 D7 6" Double Wire End Tool \$6.15 D8 6" Double Wire End Tool \$6.15 D9 6" Double Wire End Tool \$6.15 D10 6" Double Wire End Tool \$6.15



DSS 6 Double Wire Tool Set \$26.89

These 6", .035" diameter wire end tools provide the potter and sculptor with a series of shapes designed for light cutting and slicing as well as removing controlled amounts 2". and shapes of clay.

#### DB Greenware Dusting Brush \$6.39

Used after cleaning to dust greenware and restore detail. This oval shaped brush has soft hair that is firmly set in a hardwood handle for a total length of 7 3/4".



DBS Double Ball Stylus Med \$3.89 DBSL Double Ball Stylus Lrg \$3.95 DBSS Double Ball Stylus Sml \$3.95 A favorite of dollmakers. Used to deepen grooves, shape cuticles, sculpt wrinkles and add the artists initials to their doll.



#### DCL Lg Detail Carving Tool \$5.79 **DCS Sm Detail Carving Tool** \$4.89

Easily carve small and miniature details. Th