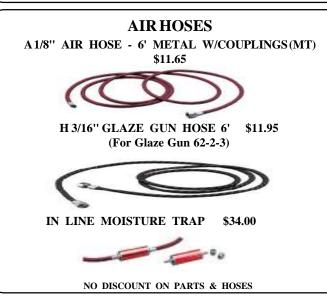

adjustment parts, hanger, 2 wrenches, air hose, and 2 air caps.

H-3AS \$101.00

#### GLAZE GUN KIT

This glaze brush is ideal for larger items. It uses the same size bottle as the airbrushes (3 oz.). Operates on 20-45 lbs of pressure. Comes with one 3 oz. bottle. 6 foot hose and couplings sold seperately.



\$52.50

GLAZE GUN#62-2-3

1 - 20%

#### 1/10H.P.AIR COMPRESSOR

Recommended for the H and VL air brushes A 115 volt, 3.0 amp compressor with an on/off switch. Delivers about 20 p.s.i., and 40lbs of pressure.



**D220R - AIR COMPRESSOR** \$159.00

The L-Sprayer applies heavy glazes, paints,

lacquers, and varnishes. The metal color cup

has a one quart capacity. Purchase 3/8" nylon airhose separately. Specify 1,2,3,4 tips

1 -20%

#### L-SPRAYER

\$89.50 L SPRAYER **10% Discount** 



6/22/21 VL AIRBRUSH SET This double action lets you adjust airflow and fluid flow with the same operating button. Set includes airbrush, color cup, 2 color bottles, bottle with cap, 2 color adjustment parts, hanger, 2 wrenches, air hose, and 2 air caps. VL SET \$134.00 1 - 20% PAASCHE SPRAY BOOTH Paasche offers a wide variety of Spray Booths. Everything from Bench Top requiring no external venting to Full Automotive Spray Booths. Call Tom & Wanda to find a Booth to fit your needs.

5% Discount Plus Freight

AIRBRUSH COLOR CUPS





HS1 10Z. GLASS \$7.95

HPS3 3OZ. PLASTIC HS3 3OZ. GLASS \$7.35

\$7.95

AIRBRUSH TIPS VL TIPS



**SPECIFY:** Н1, Н3, Н5

\$11.50ea

**H COLOR ADJUST** 



**HAIRCAPS** 

SPECIFY

\$5.75ea

HC1, HC3, HC5

SPECIFY: VLT1, VLT3, VLT5 \$7.00ea

VL NEEDLES SPECIFY: