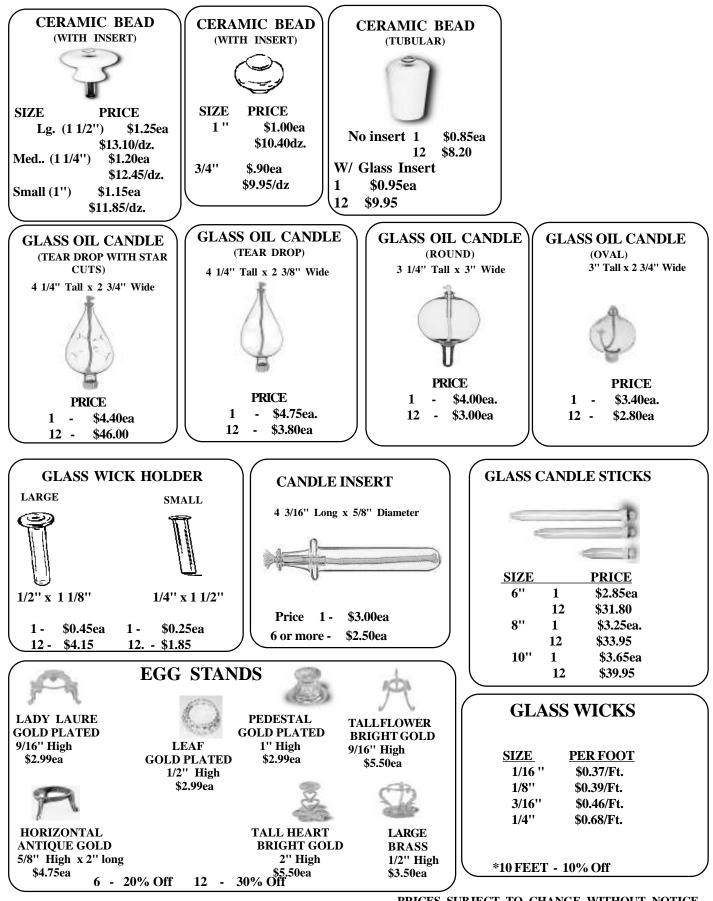

### B

| Banding Wheel35,43                                                                      |
|-----------------------------------------------------------------------------------------|
| Batteries 101                                                                           |
| Bats, Pottery & Carts 40.42.46                                                          |
| BBQ Brushes                                                                             |
| Blanket, High Fire32,109                                                                |
| Brick, Fire 33                                                                          |
| Brush Cleaner                                                                           |
| Brushes                                                                                 |
| С                                                                                       |
| Candle Inserts                                                                          |
| Canister Seals                                                                          |
| Carousel Rods 101                                                                       |
|                                                                                         |
| Casting Equipment 69-70                                                                 |
| Casting Slips2                                                                          |
| Chalks                                                                                  |
| Chemicals 2,7-10                                                                        |
| Chimneys & Acces92                                                                      |
| China Plates 105                                                                        |
| Christmas Lites (plastic)102                                                            |
| Church Windows102                                                                       |
| Clays, Moist-Dry 2,4-6                                                                  |
| Cleaning Accessories                                                                    |
| Clocks & Accessories 95                                                                 |
| Cones                                                                                   |
| Containers, Plastic                                                                     |
| Cork Pads & Stick-ons93                                                                 |
|                                                                                         |
|                                                                                         |
| Cork Stoppers                                                                           |
| Cups, China 105                                                                         |
|                                                                                         |
| Cups, China 105                                                                         |
| Cups, China 105<br><u>D</u><br>Decal Information 1                                      |
| Cups, China 105<br><u>D</u><br>Decal Information 1<br>Decal Squeegee 91                 |
| Cups, China 105<br><u>D</u><br>Decal Information 1<br>Decal Squeegee                    |
| Cups, China 105<br><u>D</u><br>Decal Information 1<br>Decal Squeegee 91<br>Diamond Dust |
| Cups, China 105<br>D<br>Decal Information 1<br>Decal Squeegee                           |
| Cups, China 105<br><u>D</u><br>Decal Information 1<br>Decal Squeegee                    |
| Cups, China                                                                             |
| Cups, China 105<br>D<br>Decal Information 1<br>Decal Squeegee                           |
| Cups, China                                                                             |

#### н

| <u>H</u>                |           |
|-------------------------|-----------|
| Handles, Cane, etc      | 92        |
| Hinges, Brass           | 106       |
| Honey Sticks            | 93        |
| Hummingbird Stoppers    | 92        |
| Hydrometer              | 69        |
| High Fire Blanket-Board | 32-101    |
| <u>J-K</u>              |           |
| Jewelry Findings        | 105       |
| Kemper Tools            | 72-84     |
| Kick Wheels             | 34        |
| Kilns, Electric         | 55-60     |
| Kilns, Gas & Raku       | 32,54     |
| Kiln Parts              | 62        |
| Kiln Patch              | 8,62      |
| Kiln Posts and Stilts   | 66-68     |
| Kiln Shelves            | 57,60,61  |
| Kiln Wash               | 8,61      |
| <u>L</u>                |           |
| Labels, Product         | 92        |
| Laguna Eguipment        | 34-36     |
| Lamp Making Supplies    | 97-98,100 |
| Leaves,Clay             | 85        |
| Lid Master              | 49        |
| Lotion Pumps            | 92        |
| Lusters                 | 108       |
| <u>M</u>                |           |
| Magnets                 | 107       |
| Mason Stains            | 11-12     |
| MasterCast Clay         | 2         |
| Mending Products        | 96        |
| Metallics, Rub-Ons      | 104       |
| Mold Bands/Straps       | 107       |
| Mold Making Supplies    | 3         |
| Music Boxes             | 101       |
|                         |           |
| <u>N</u>                |           |
| Nativity Staff          | 105       |
| Neoprene Pads           | 93        |
| Night Light             | 97        |
| <u>o</u>                |           |
| Oil Lamp Burners-Parts  | 92        |
| Ornament Caps-Hooks     | 105       |
| Ornament Stands         | 106       |
| Overalazes              | 103       |