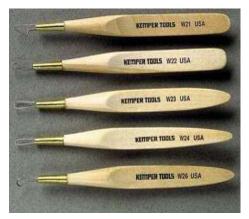

Discount



1/02/23

SSF Sponge Sande SSSF Sponge Sand SSUF Sponge Sand SPONG SANDER Use for clar proclain, ato polymer cla wood & mo \$1.85 en. Ret 3.5"x4.5 A 12 19-

PRICES SUBJECT TO CHANGE WITHOUT NOTICE

PDF Created with deskPDF PDF Creator X - Trial :: http://www.docudesk.com

#### 1/02/23

| KE     | EMPER TO           | OOLS 1 | l1 🖁 | EMPER       | TUOLS | 10<br>I |
|--------|--------------------|--------|------|-------------|-------|---------|
| \$7.35 | WCDC Weel Con Cree |        | WT19 | 6" Wood Mod |       | ¢Б      |

| W21 5" Wire & Wood Tool | \$7.35 |
|-------------------------|--------|
| W22 5" Wire & Wood Tool | \$7.35 |
| W23 5" Wire & Wood Tool | \$7.35 |
| W24 5" Wire & Wood Tool | \$7.35 |
| W25 5" Wire & Wood Tool | \$7.35 |
| W26 5" Wire & Wood Tool | \$7.35 |



WBEF Wire Brush Extra Fine \$5.79

WE8A 8" Wire & Wood Tool \$11.49 \$11.19 WE8B 8" Wire & Wood Tool WE8C 8" Wire & Wood Tool \$11.19 WE8D 8" Wire & Wood Tool \$11.29 WE8E 8" Wire & Wood Tool \$11.29





WSPG Wool Sea Sponge 3" \$3.89



WT3 6" Wood Model Tool WT5 6" Wood Model Tool WT11 6" Wood Model Tool WT15 6" Wood Model Tool



WT4 6" Wood Model Tool \$5.89 WT6 6" Wood Model Tool \$5.89 WT12 6" Wood Model Tool \$5.89 WT16 6" Wood Model Tool \$5.89



WT19 6" Wood Model Tool \$5.75 WT21 6" Wood Model Tool \$5.75 WT27 6" Wood Model Tool \$5.89 WT29 6" Wood Model Tool \$5.75



PRICES SUBJECT TO CHANGE WITHOUT NOTICE

WT18 6" Wood Model Tool \$5.89 WT20 6" Wood Model Tool \$5.89 WT22 6" Wood Model Tool \$5.89 WT26 6" Wood Model Tool \$5.89 WT28 6" Wood Model Tool \$5.89



ATCG Clay G