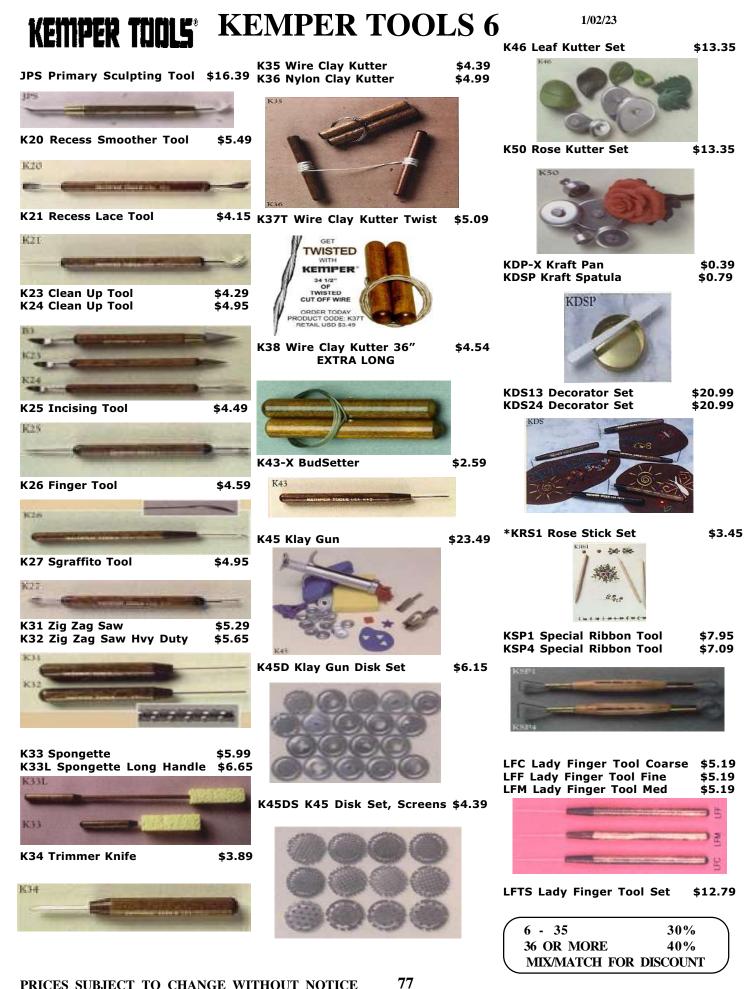

9.35 ISSC "C" Industrial Steel Scrapper \*\$14.65 ISSD "D" Industrial Steel Scrapper \*\$9.85 ISSE "E" Industrial Steel Scrapper \*\$11.55



ISW38114 1 1/4" Industrial Model Wire \$40.49 2″ ISW382 Industrial Model Wire \$41.35 1″ **ISW401** Industrial Model Wire \$41.35 ISW40112 11/2" Industrial Model Wire \$41.35 ISW4012 1/2" Industrial Model Wire \$38.79 1/4" Industrial Model Wire \$38.79 ISW4014 1/8" Industrial Model Wire \$40.65 ISW4018 ISW51112 11/2 Industrial Model Wire \$41.35 2″ **ISW512** Industrial Model Wire \$41.35 1" Industrial Model Wire \$40.65 **ISW521** ISWJN112 11/2" Industrial Model Wire \$38.69



\*Limited Discount

\*\$37.69

\*\$38.25 JA4, JA5, JA6, JA7, JA8, JA15, JA17, JA18, JA22, JA24 \*\$38.49 JA28, JA32, JA37" Wood Modeling Tool \$1.99ea All Tools 6













PRICES SUBJECT TO CHANGE WITHOUT NOTICE

PDF Created with deskPDF PDF Creator X - Trial :: http://www.docudesk.com



**MKN Mold Knife PCSR Round Set** \$16.79 \$7.19 LT1 Loop Tool 1/2" Triangle \$5.25 LT2 Loop Tool 3/4" Triangle \$5.25 MKN KEMPER \_\_\_\_\_ 0 LT3 Loop Tool 1" Circle \$5.25 Klay Kuffers LT4 Loop Tool 1/2" Teardrop \$5.25 LT5 Loop Tool 3/4" Teardrop \$5.25 O'Circle Set LT6 Loop Tool 1 1/4" Tdrop \$5.25 MR1 MINI Tool #1 \$4.59 LT7 Loop Tool 1 1/8" Tdrop \$5.25 MR2 MINI Tool #2 \$4.59 LT8 Loop Tool 1 3/4" Triagle \$5.25 MR3 MINI Tool #3 \$4.59 MR4 MINI Tool #4 \$4.59 LT1. 1/-" MR5 MINI Tool #5 \$4.59 MR6 MINI Tool #6 \$4.59 LT2, 1/. **MRS MINI Tool PCSH Heart Set** \$17.45 Set MR1 - MR6 \$25.49 LT3, 1' MRS MR5 0 MR6 Klay Kutters MR3 Heart Set LT4 MR4 MR1 MR2 ET5, 1% **P2**