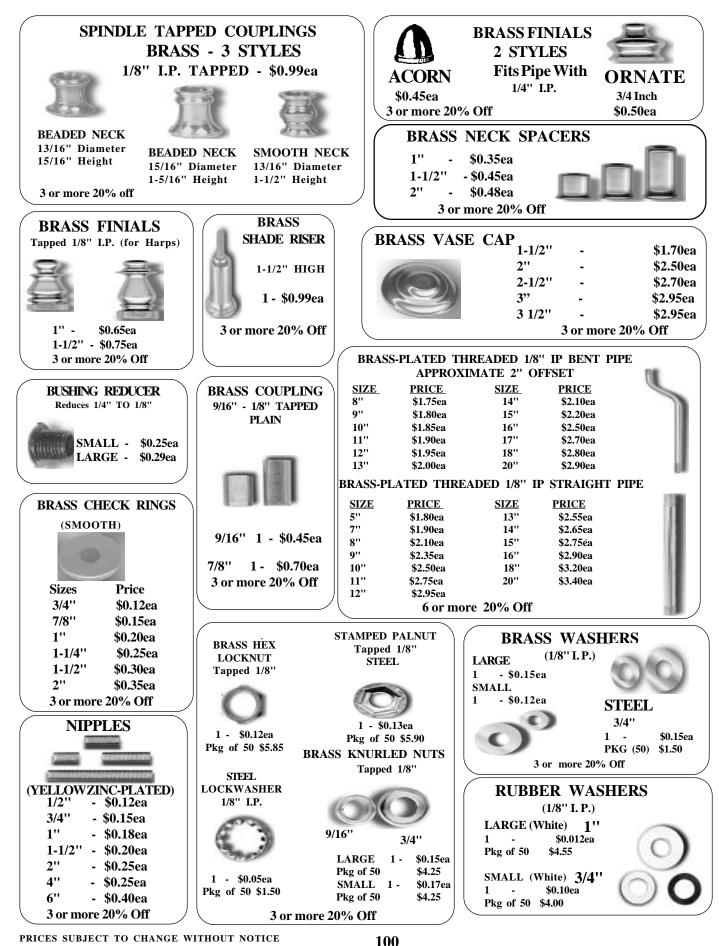

| Turii Tables, Follery 55,45       |
|-----------------------------------|
| Tile Press                        |
| <u>U-V</u>                        |
| Underglaze Pencils96,103          |
| Vase Caps 100                     |
| Vent A Kiln & Vents 53,62         |
| Versa Cab 45                      |
| W                                 |
| Waggle Kits101                    |
| Ware Racks27,34                   |
| Wax Resist 92                     |
| Wicks92                           |
| Wire, High Temp 76                |
| Wire Loop Hangers84               |
| Wheels, Potters 47,48,34,37-39,46 |
| Wooden Scoops 93                  |
| Wire Whips106                     |
| Workshops 30                      |
|                                   |