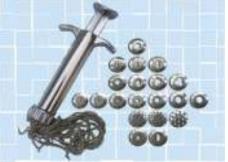

## **CERAMIC CASTING CLAYS AND SUPPLIES**

|                                         | STER CAST                  |                                  |                 |                          | 06 - 03                       |                               |
|-----------------------------------------|----------------------------|----------------------------------|-----------------|--------------------------|-------------------------------|-------------------------------|
| ,                                       | LENDED, ON                 | ,                                | MASTE           | K CA                     | ST FOR                        |                               |
|                                         | ) 19 BAGS<br>) 39 BAGS     | \$23.00/Bag<br>\$22.00/Bag       | N               | EW FO                    | OR 2022!                      | !!                            |
|                                         |                            | \$21.00/Bag                      | 6               | <b>GALLO</b>             | <b>DNS WATER</b>              |                               |
|                                         |                            | \$20.00/Bag                      | 4 to            | 6 OUN                    | CES SILICAT                   | ΓE                            |
| 5 10                                    |                            | φ <b>20.00/Dag</b>               | 1               | OUNCE                    | E SODA ASH                    | I I                           |
|                                         |                            |                                  | 1 OUN           | CE BAR                   | IUM CARBO                     | DNATE                         |
| ***Low                                  | fire Only                  |                                  | 100 F           | POUNDS                   | MASTERC                       | AST                           |
|                                         |                            | OMPLETE MIXING<br>NY INFORMATION |                 |                          |                               | UR CLAY.<br>R CASTING CLAYS.  |
| SODA ASH (E                             | DRY)                       | DARVA                            | N 811 & 7       |                          | WHITI                         | NG (DRY)                      |
| 1 POUND                                 | \$3.50                     |                                  | Slip Thinner)   |                          | 11b.                          |                               |
| 5 POUNDS                                | \$8.75                     | 4 OZ.                            | \$3.00          |                          | 11b.<br>5lb.                  | \$4.00<br>\$7.00              |
| 25 POUNDS                               | \$27.50<br>\$40.00         | PINT                             | \$9.00          |                          | 10lb.                         | \$10.00                       |
| 50 POUNDS                               | \$40.00                    | QUART                            |                 |                          | 25lb.                         | \$15.00                       |
| SILICATE (LI                            | QUID)                      | GALLO                            |                 |                          | 50lb. Bag                     | \$26.00                       |
| 4 oz.                                   | \$3.50                     |                                  |                 |                          | 100lb.                        | \$46.00                       |
| 1 PINT                                  | \$6.00                     |                                  |                 | п                        | ARIUM CAF                     | BONATE                        |
| 1 QUART                                 | \$8.50                     |                                  | WARE DRY        | D                        |                               |                               |
| 1 GALLON<br>4 GALLONS                   | \$20.00/Gal<br>\$18.00/Gal | Plai                             | in Slip         |                          | (DRY                          | )                             |
| 4 GALLONS                               | \$10.00/Gai                | 50lb. baş                        | g - \$20.00/Bag |                          | POUND                         | \$5.00                        |
| NOTE: SILICATE                          | IS A LIQUID MEASU          | JRE, SODA ASH AND                |                 |                          | POUNDS                        | \$14.00<br>\$<0.00            |
| BARIUM C                                | CARBONATE ARE DI           | RY MEASURES                      |                 |                          | 5 POUNDS<br>5 POUNDS          | \$60.00<br>\$100.00           |
|                                         |                            |                                  |                 |                          | 5 100105                      | \$100.00                      |
|                                         |                            | CAST                             | ING SL          | IPS                      | STONE                         | WARE SLIP                     |
| CERAMIC CAS                             | STING SLIP                 |                                  |                 | <u> </u>                 |                               | PLAIN)                        |
| (WHITE C                                |                            |                                  | RA COTTA        |                          |                               | NE 5 - 6                      |
| CONE                                    | /                          |                                  | FING SLIP       |                          |                               | OR add \$0.10/Gallon          |
|                                         |                            |                                  | DNE 06-1        | _                        | 2-6 GALLON                    |                               |
| 1-5 GALLONS<br>6-49 GALLONS             | \$5.75/Gal<br>\$5.50/Gal   | 2-6 GALLONS                      |                 |                          | 8 - 50 GALLO<br>52 - 98 GALLO | -                             |
| 50-99 GALLONS                           | \$5.25/Gal                 | 8 - 50 GALLON<br>52 - 98 GALLO   |                 |                          | 100+ GALLO                    |                               |
| 100+ GALLONS                            | \$5.00/Gal                 | 100+ GALLONS                     |                 |                          |                               | ite - \$8.25/Gal.             |
|                                         |                            |                                  |                 |                          |                               |                               |
|                                         |                            |                                  |                 |                          |                               | of Dry - \$22.00              |
| Slip pri                                | cing does not include      | containers.                      | CALL AHEAD TO   | D ENSURE AVA             | ILABILITY OF THIS SE          | PECIALITY SLIP                |
|                                         | 2N. 40F11                  |                                  |                 | CONTAINI                 | LKS                           | BLEPLASTIC PAILS              |
| 20 0                                    | 3M #8511                   | IVIASK                           | (wit            | h Lids)                  | NE<br>2 GAL                   | W (with Lids)<br>LON \$8.00ea |
|                                         | 1                          | 10 43.05                         | - inter-        | 1 - 1                    |                               | 5 GALLON \$8.00 ea            |
| 2 4                                     | 1 - \$4.10ea               | 10 -\$3.95ea                     |                 |                          |                               |                               |
|                                         |                            | )                                |                 | and a                    |                               | ( 9                           |
|                                         |                            |                                  |                 |                          | DDICE                         |                               |
| 3-M DUS                                 | T/MIST RESP                | PIRATOR                          | SIZE<br>4oz.    | <u>Mouth</u><br>Standard | <u>PRICE</u><br>\$1.50ea      |                               |
|                                         |                            |                                  |                 |                          | ** **                         |                               |
|                                         | BLE MASK. NIOSHA-MS        | HA APPROVED                      | Pint            | Wide                     | \$2.00ea p                    | LASTIC BAGN                   |
| DISPOSAL<br>FOR DUST                    | S/MISTS WITH PERMI         |                                  | Quart           | Wide                     | \$2.25ea                      | LASTIC BAGS<br>(20" X 15")    |
| DISPOSAI<br>FOR DUST<br>NOT LESS<br>Tem |                            | SSABLE LEVEL                     |                 |                          |                               |                               |