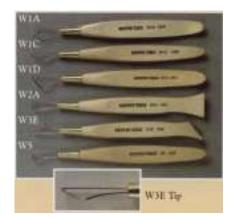

|
| SSF Sponge Sander Fine<br>320-400 Grit \$3.35<br>SSSF Sponge Sander Super Fine<br>500-600 Grit \$3.95<br>SSUF Sponge Sander Ultra Fine<br>800-1000 Grit \$3.45 | SWZ Swizzle Stick \$5.19<br>SWZ Swizzle Stick \$5.19<br>TGR2 1/16" Drill Bit<br>TGR3 3/32" Drill Bit<br>TGR4 1/8" Drill Bit<br>TGR5 3 Piece Drill Bit Set \$46.49<br>TRM Commercial Trim Knife \$8.05 |





**UKS Utility Knife Soft Handle** \$8.79



| W1A 6" Wire & Wood Tool | \$8.29 |
|-------------------------|--------|
| W1C 6" Wire & Wood Tool | \$7.99 |
| W1D 6" Wire & Wood Tool | \$8.19 |
| W2A 6" Wire & Wood Tool | \$7.99 |
| W3E 6" Wire & Wood Tool | \$8.09 |
| W5 6" Wire & Wood Tool  | \$7.89 |



\* Limited Discount



1/02/23

SSF Sponge Sande SSSF Sponge Sand SSUF Sponge Sand SPONG SANDER Use for clar proclain, ato polymer cla wood & mo \$1.85 en. Ret 3.5"x4.5 A 12 19-

PRICES SUBJECT TO CHANGE WITHOUT NOTICE

PDF Created with deskPDF PDF Creator X - Trial :: http://www.docudesk.com

#### 1/02/23

| KE     | EMPER TO           | OOLS 1 | l1 🖁 | EMPER       | TUOLS | 10<br>I |
|--------|--------------------|--------|------|-------------|-------|---------|
| \$7.35 | WCDC Weel Con Cree |        | WT19 | 6" Wood Mod |       | ¢Б      |

| W21 5" Wire & Wood Tool | \$7.35 |
|-------------------------|--------|
| W22 5" Wire & Wood Tool | \$7.35 |
| W23 5" Wire & Wood Tool | \$7.35 |
| W24 5" Wire & Wood Tool | \$7.35 |
| W25 5" Wire & Wood Tool | \$7.35 |
| W26 5" Wire & Wood Tool