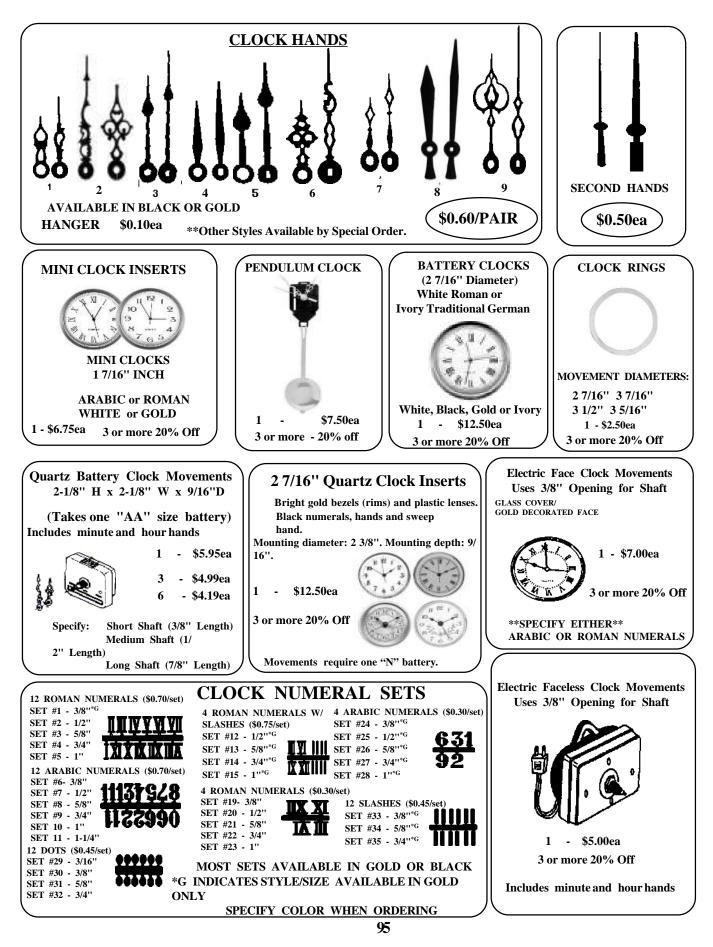

#### н

| <u>H</u>                |           |
|-------------------------|-----------|
| Handles, Cane, etc      | 92        |
| Hinges, Brass           | 106       |
| Honey Sticks            | 93        |
| Hummingbird Stoppers    | 92        |
| Hydrometer              | 69        |
| High Fire Blanket-Board | 32-101    |
| <u>J-K</u>              |           |
| Jewelry Findings        | 105       |
| Kemper Tools            | 72-84     |
| Kick Wheels             | 34        |
| Kilns, Electric         | 55-60     |
| Kilns, Gas & Raku       | 32,54     |
| Kiln Parts              | 62        |
| Kiln Patch              | 8,62      |
| Kiln Posts and Stilts   | 66-68     |
| Kiln Shelves            | 57,60,61  |
| Kiln Wash               | 8,61      |
| <u>L</u>                |           |
| Labels, Product         | 92        |
| Laguna Eguipment        | 34-36     |
| Lamp Making Supplies    | 97-98,100 |
| Leaves,Clay             | 85        |
| Lid Master              | 49        |
| Lotion Pumps            | 92        |
| Lusters                 | 108       |
| <u>M</u>                |           |
| Magnets                 | 107       |
| Mason Stains            | 11-12     |
| MasterCast Clay         | 2         |
| Mending Products        | 96        |
| Metallics, Rub-Ons      | 104       |
| Mold Bands/Straps       | 107       |
| Mold Making Supplies    | 3         |
| Music Boxes             | 101       |
|                         |           |
| <u>N</u>                |           |
| Nativity Staff          | 105       |
| Neoprene Pads           | 93        |
| Night Light             | 97        |
| <u>o</u>                |           |
| Oil Lamp Burners-Parts  | 92        |
| Ornament Caps-Hooks     | 105       |
| Ornament Stands         | 106       |
| Overalazes              | 103       |