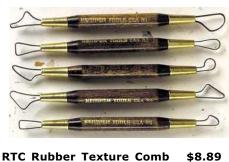

--|--------|--------|------------|---------|
| Texture I | Rib 1" | \$9.39 I | RSS 6" | Ribbon | Sculpt Set | \$22.39 |

\$9.65 \$9.65

\$9.65 \$9.65 \$9.65

\$9.65 DISC.

| <b>RBT1</b> Texture | Rib 1″ |
|---------------------|--------|
| <b>RBT2</b> Texture | Rib 2" |
| <b>RBT3 Texture</b> | Rib 3" |
| <b>RBT4</b> Texture | Rib 4" |
| <b>RBT5</b> Texture | Rib 5″ |
| <b>RBT6</b> Texture | Rib 6" |
| <b>RBT7</b> Texture | Rib 7″ |
| <b>RBT8</b> Texture | Rib 8″ |





| RDS Rubber Detailer Sm | \$4.09  |
|------------------------|---------|
| RE2 Ribbon Tool 8 3/8" | \$15.49 |
| RE3 Ribbon Tool 9 3/4" | \$15.49 |
| RE4 Ribbon Tool 8 1/4" | \$15.49 |



RK37 Raku Tongs 37 Degre \$66.09 RK45 Raku Tongs 45 Degre \$68.59



RS100 Rubber Scruber 100G \$2.35 RS220 Rubber Scruber 220G \$2.55













SB Klay Slicing Blades









PRICES SUBJECT TO CHANGE WITHOUT NOTICE 80

PDF Created with deskPDF PDF Creator X - Trial :: http://www.docudesk.com

# KEMPER TOOLS 10 KEMPER TOOLS

| SPC20-25 Wing Nut Shoulder Plate<br>Connector \$2.79                                                                                                           | STB Slip Training Bottle \$4.49                                                                                                                                                                       |
|----------------------------------------------------------------------------------------------------------------------------------------------------------------|----------------------------------------------------------------------------------