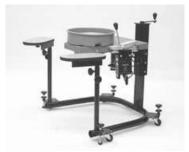

dal and motor for easy removal if service is needed. FREE Splash Pan and Plasti-bat with CXC Model.

**PRICE \$2,270.00** 

CAUTION: Brent wheels should always be used by a qualified adult or by students and children with adult supervision.

**10% Discount plus Freight** 

## **BRENT WHEELS & EQUIPMENT 3**

1/01/22

## MODEL 16

The ideal wheel for use in any rehabilitation program. This wheel is a variable speed power wheel like the model B, but the frame has been modified for people with special needs. Possibilities include use with a wheel chair, a standard stool, or while standing up. A crank mechanism adjusts the height of the 12" cast aluminum throwing head from 19 1/2 inches to 34 inches. The wheel head speed is operated by hand or foot. Splash pan included.

**PRICE \$3,995.00** 



#### **SPLASH PAN**

Our high density polypropylene molded pan fits all Brent® wheels and is designed to catch excess water. It snaps under the top bearing housing, with no bolts, pins or screws to get lost. Easily removed for cleaning. Please Specify Color Now in Yellow or Black. PRICE \$63.00

10% Discount plus freight

**CLAY CUTTERS** 

2" Cutter Sleeve only - \$6.25 with Handle \$10.50 4" Cutter Sleeve only - \$7.00 with Handle \$11.50





## **BRENT ROLLERS**

4" Wide textured Rollers Bamboo Sleeve only - \$6.80 with Handle \$11.60 Diamond Sleve only - \$6.80 with Handle \$11.60 Koi Fish only - \$6.80 with Handle \$11.60 Pre-Columbian Sleeve only - \$6.80 with Handle \$11.60 Tribal Sleeve only - \$6.80 with Handle \$11.60 Vine & Leaf Sleeve - \$6.80 with Handle \$11.60 Handle only