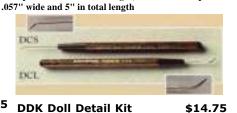

moving controlled amounts 2". and shapes of clay.

#### DB Greenware Dusting Brush \$6.39

Used after cleaning to dust greenware and restore detail. This oval shaped brush has soft hair that is firmly set in a hardwood handle for a total length of 7 3/4".



DBS Double Ball Stylus Med \$3.89 DBSL Double Ball Stylus Lrg \$3.95 DBSS Double Ball Stylus Sml \$3.95 A favorite of dollmakers. Used to deepen grooves, shape cuticles, sculpt wrinkles and add the artists initials to their doll.



#### DCL Lg Detail Carving Tool \$5.79 **DCS Sm Detail Carving Tool** \$4.89

Easily carve small and miniature details. They are perfect for that extra touch. The steel blades are formed and precision ground to a sharp point. The DCS tip is a .030" wide point and 5" in total length, while the DCL point is





This tool is used to hold the eye during insertion into the doll

DG1 Texturing Brush \$6.29 The stiff, course bristles are designed for use on hard greenware. The brush is made with stainless steel wires firmly set in a hardwood handle for a total length of 6 1/



DH16 Doll Head Button 16mm \$3.45 Doll Head Button 20mm \$3.85 **DH20** DH26 Doll Head Button 26mm \$3.79 DH32 Doll Head Button 32mm \$3.15 DH38 Doll Head Button 38mm \$3.19

#### **DPC Deep Cleaner**

Designed for smoothing uneven areas and small bubbles on the inside bottom of large vessels, mugs and cups. This 10 1/2" long tool has stainless steel ends that are sharp and beveled



| DR6 I | Drill Tool | , Extra Fine | \$8.95 |
|-------|------------|--------------|--------|
| DR2   | 3/16" D    | rill Tool    | \$4.85 |