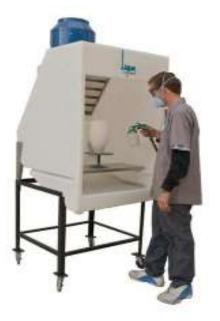

with rigid plastic body uses the same reusable screens as the glaze sieve available in the following sizes40 Mesh, 60 Mesh, 80 Mesh, 120 Mesh,100 Mesh, 150 Mesh, 200 Mesh.



110 mm wide at top and 70mm high. Available individually in mesh sizes 40, 60, 80, 100, 120, 150 or 200.

TALISMAN SCREENS Price \$55.95 \*\* For use in both the Glaze and hand Sieves. TM-365-40 (40 Mesh) TM-365-60 (60 Mesh) TM-365-80 (80 Mesh) TM-365-100 (100 Mesh) TM-365-120 (120 Mesh) TM-365-150 (150 Mesh) TM-365-200 (200 Mesh) \*\*\*Please

\*\*\*Please specify screen mesh size when ordering seives.

35

PRICES SUBJECT TO CHANGE WITHOUT NOTICE



## 06/01/22





TALISMAN TEST SIEVE TM-368 Price \$33.30



Ideal for sieving stains and test batches of glaze.



# LAGUNA SPRAY BOOTHS

#### **Call for Discounts**





Exhaust systems are available for both the Pro-V and Prox



**PRO-V Model** 1720 CFM Model Price \$1283.00 2288 CFM Model Price \$1479.00

**PRO-X Model** 1187 CFM Model Price \$620.75

WORK SPACE DIMENSIONS

Depth

34"

30"

Height

39"

34.5"

Width

47"

27.5"

Price \$1,640.00

conveyor operations.

**Pro-V** Free Standing

47" x 39" opening is ideal

Shown with optional equipment

Pro-V

Pro-X

EXTERIOR DIMENSIONS

Depth

50.25"

34"

Height w/legs

74.25"

47.5"

Width

48.25"

30.75"

The Pro-V and Pro-X are the most intelligent, economical and environmentally sound choices for spraying virtually anything. Whether installed in studios, classrooms, production potteries or silk-screening operations, the Pro-V and Pro-X provide quality construction, total material recovery and fast,