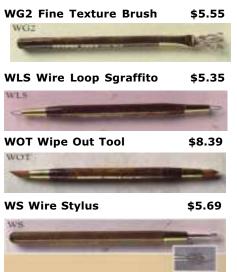

| Turii Tables, Follery 55,45       |
|-----------------------------------|
| Tile Press                        |
| <u>U-V</u>                        |
| Underglaze Pencils96,103          |
| Vase Caps 100                     |
| Vent A Kiln & Vents 53,62         |
| Versa Cab 45                      |
| W                                 |
| Waggle Kits101                    |
| Ware Racks27,34                   |
| Wax Resist 92                     |
| Wicks92                           |
| Wire, High Temp 76                |
| Wire Loop Hangers84               |
| Wheels, Potters 47,48,34,37-39,46 |
| Wooden Scoops 93                  |
| Wire Whips106                     |
| Workshops 30                      |
|                                   |