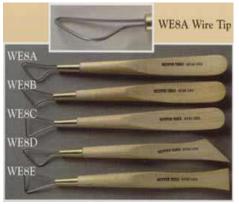

| Turii Tables, Follery 55,45       |
|-----------------------------------|
| Tile Press                        |
| <u>U-V</u>                        |
| Underglaze Pencils96,103          |
| Vase Caps 100                     |
| Vent A Kiln & Vents 53,62         |
| Versa Cab 45                      |
| W                                 |
| Waggle Kits101                    |
| Ware Racks27,34                   |
| Wax Resist 92                     |
| Wicks92                           |
| Wire, High Temp 76                |
| Wire Loop Hangers84               |
| Wheels, Potters 47,48,34,37-39,46 |
| Wooden Scoops 93                  |
| Wire Whips106                     |
| Workshops 30                      |
|                                   |