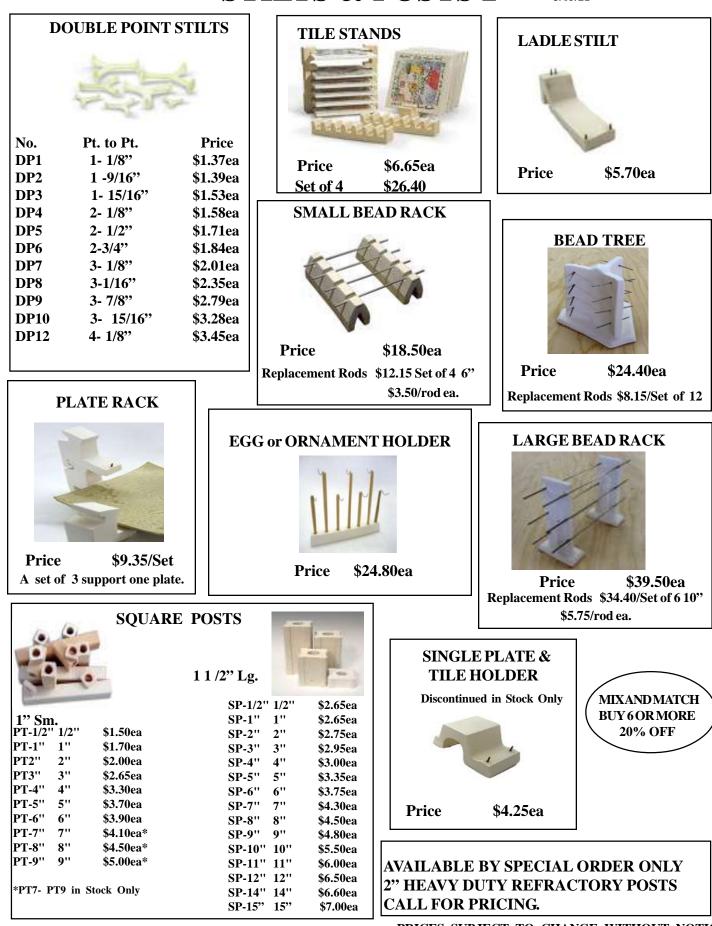

#### н

| <u>H</u>                |           |
|-------------------------|-----------|
| Handles, Cane, etc      | 92        |
| Hinges, Brass           | 106       |
| Honey Sticks            | 93        |
| Hummingbird Stoppers    | 92        |
| Hydrometer              | 69        |
| High Fire Blanket-Board | 32-101    |
| <u>J-K</u>              |           |
| Jewelry Findings        | 105       |
| Kemper Tools            | 72-84     |
| Kick Wheels             | 34        |
| Kilns, Electric         | 55-60     |
| Kilns, Gas & Raku       | 32,54     |
| Kiln Parts              | 62        |
| Kiln Patch              | 8,62      |
| Kiln Posts and Stilts   | 66-68     |
| Kiln Shelves            | 57,60,61  |
| Kiln Wash               | 8,61      |
| <u>L</u>                |           |
| Labels, Product         | 92        |
| Laguna Eguipment        | 34-36     |
| Lamp Making Supplies    | 97-98,100 |
| Leaves,Clay             | 85        |
| Lid Master              | 49        |
| Lotion Pumps            | 92        |
| Lusters                 | 108       |
| <u>M</u>                |           |
| Magnets                 | 107       |
| Mason Stains            | 11-12     |
| MasterCast Clay         | 2         |
| Mending Products        | 96        |
| Metallics, Rub-Ons      | 104       |
| Mold Bands/Straps       | 107       |
| Mold Making Supplies    | 3         |
| Music Boxes             | 101       |
|                         |           |
| <u>N</u>                |           |
| Nativity Staff          | 105       |
| Neoprene Pads           | 93        |
| Night Light             | 97        |
| <u>o</u>                |           |
| Oil Lamp Burners-Parts  | 92        |
| Ornament Caps-Hooks     | 105       |
| Ornament Stands         | 106       |
| Overalazes              | 103       |