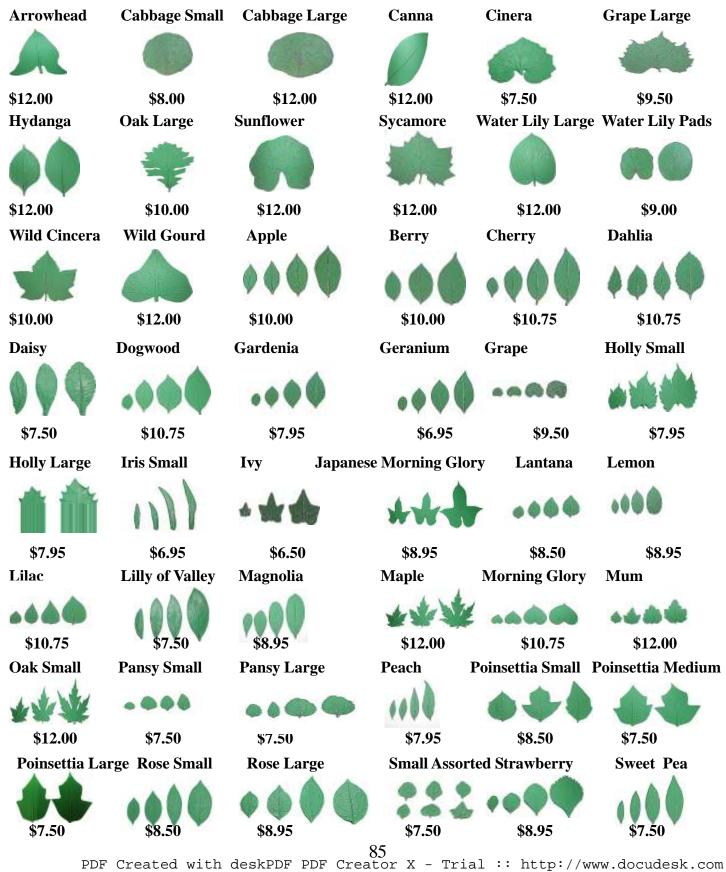

#### н

| <u>H</u>                |           |
|-------------------------|-----------|
| Handles, Cane, etc      | 92        |
| Hinges, Brass           | 106       |
| Honey Sticks            | 93        |
| Hummingbird Stoppers    | 92        |
| Hydrometer              | 69        |
| High Fire Blanket-Board | 32-101    |
| <u>J-K</u>              |           |
| Jewelry Findings        | 105       |
| Kemper Tools            | 72-84     |
| Kick Wheels             | 34        |
| Kilns, Electric         | 55-60     |
| Kilns, Gas & Raku       | 32,54     |
| Kiln Parts              | 62        |
| Kiln Patch              | 8,62      |
| Kiln Posts and Stilts   | 66-68     |
| Kiln Shelves            | 57,60,61  |
| Kiln Wash               | 8,61      |
| <u>L</u>                |           |
| Labels, Product         | 92        |
| Laguna Eguipment        | 34-36     |
| Lamp Making Supplies    | 97-98,100 |
| Leaves,Clay             | 85        |
| Lid Master              | 49        |
| Lotion Pumps            | 92        |
| Lusters                 | 108       |
| <u>M</u>                |           |
| Magnets                 | 107       |
| Mason Stains            | 11-12     |
| MasterCast Clay         | 2         |
| Mending Products        | 96        |
| Metallics, Rub-Ons      | 104       |
| Mold Bands/Straps       | 107       |
| Mold Making Supplies    | 3         |
| Music Boxes             | 101       |
|                         |           |
| <u>N</u>                |           |
| Nativity Staff          | 105       |
| Neoprene Pads           | 93        |
| Night Light             | 97        |
| <u>o</u>                |           |
| Oil Lamp Burners-Parts  | 92        |
| Ornament Caps-Hooks     | 105       |
| Ornament Stands         | 106       |
| Overalazes              | 103       |