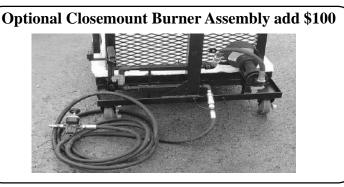

ng, and mounts for the thermocouple to protect it from damage. The majority of metal parts that could be exposed to heat and flame have been neatly covered by our long lasting 2400 degree inswool blanket. Comes with a 20' high pressure regulator hose.



## FIRE TOP Basic Model 12.5 cubic ft. ..... Retail \$2,000.00

Chamber Size 27"x 23"x 35", mounted on an easy rolling base.

Fire Top comes with the complete burner set up. (Pyrometer not included.)

## Add the Counter Balance for \$750.00

(the counter balance will lift the kiln to remove very large pieces, cooling, etc..)

SAND PITS ALSO AVAILABLE (29" x 48" x 5 1/2 ") for \$400.00 This is our standard model but we are always willing to build that special size raku kiln to fit your needs. Call Tom for an estimate on any special sizes.



Kiln Outside Dimensions : 29 1/2" Wide by 44 1/2 " Deep by 48" High on Base. Without wheeled Base Kiln Heightis 38 1/2" High.Crating Charge for Shipping \$50.00

### **RAKU WORKSHOPS:**

Tom and Wanda Clarke of DPS are now offering at store workshops. These are make and take workshops. During the workshop bisque pieces will be glazed, fired, smoked, cooled and ready to take home in a matter of 2 to 3 hours. We have two raku kilns so we fire about 50 pieces of medium size (5" to 6" base, 6" to 12" height) per day. Contact Tom or Wanda Clarke at: Dakota Potters Supply or at www.dakotapotters.com.

Building or Repairing Supplies: Formula for Figuring Sq. Ft. Length" X Width" Divided by 144

INSWOOL BLANKET: We stock 1" in both 48" or 24", <sup>1</sup>/<sub>2</sub>" in 24" 1" x 24" #8 Hi Fir