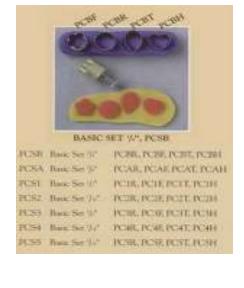

0.49 PCSL Lilac Set \$16.75 MFTS Multi Finger Tool Set \$7.39 **PAS Patching Spatula** \$5.19 MG1 Morning Glory Fluted Tool \$3.79 **PCSST Star Set** \$17.99 - 12 Klay Kutters Star Set 6 - 35 30% **36 OR MORE** 40% **MIX/MATCH FOR DISCOUNT** PRICES SUBJECT TO CHANGE WITHOUT NOTICE

1/02/23

#### PCSO Oval Set



**PCST Teardrop Set** \$16.99 **PCSTL 3 LG Teardrop Set** \$14.49 PCSTS 4 SM Teardrop Set \$15.59



#### PCSF Flower Set PCSFL 3 LG Flower Set **PCSFS 4 SM Flower Set**



| PCSB | Basic | Set 3/4"  | \$18.29 |
|------|-------|-----------|---------|
| PCSA | Basic | Set 5/8"  | \$17.99 |
| PCS1 | Basic | Set 1/2"  | \$15.45 |
| PCS2 | Basic | Set 7/16" | \$15.49 |
| PCS3 | Basic | Set 3/8"  | \$16.49 |
| PCS4 | Basic | Set 5/16" | \$14.35 |
| PCS5 | Basic | Set 3/16" | \$14.69 |



6-35 30% 36 OR MORE 40% MIX/MATCH FOR DISCOUNT

### PRICES SUBJECT TO CHANGE WITHOUT NOTICE

## KEMPER TOOLS 8 KEMPER TIDLS

\$17.15 PCB Porcelain Clean Brush \$11.95



**PCN Potter's Cutoff Needle** \$1.40



PL1 Pot Lifter 6" Wide \$15.25 PL2 Pot Lifter 5" Wide \$14.75 PL3 Pot Lifter 4" Wide \$14.49



#### **PNH Potter's Needle Hvy** \$2.39



**PTK Pottery Tool Kit** 







| R1 6' Ribbon Tool | \$4.85 |
|-------------------|--------|
| R2 6' Ribbon Tool | \$4.85 |
| R3 6' Ribbon Tool | \$4.85 |
| R4 6' Ribbon Tool | \$4.85 |
| R5 6' Ribbon Tool | \$4.85 |
|                   |        |



**RBOO Double O Rib** RBOO

\$15.95



| RB1 Potter's Rib 4 1/8" | \$7.45        |
|-------------------------|---------------|
| RB2 Potter's Rib 4 1/4" | \$6.75        |
| RB3 Potter's Rib 4 1/4