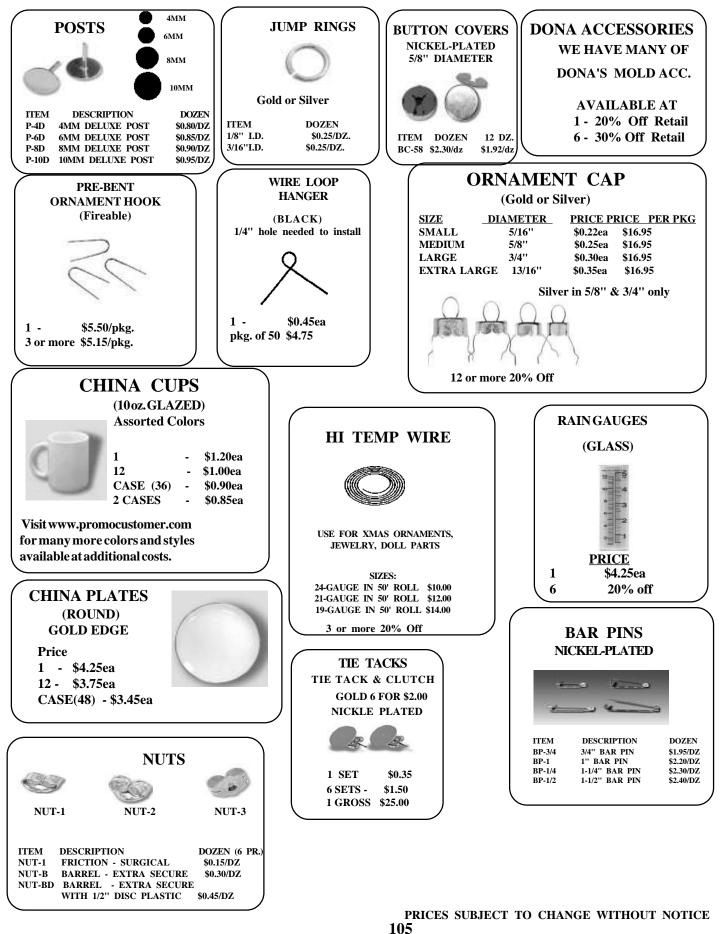

| \$16.80 |
| Blue         | Cone 10     | \$16.80 |
| Brown        | Cone 5      | \$16.80 |
| Yellow       | Cone 5      | \$16.80 |
| Rose         | Cone 5      | \$16.80 |

Set of Six Colors \$101.00

### AMACO KILNS

First Manufactured in 1934.

Well Known for Dependable service, ease of firing, safety and economy.

20% Discount Plus Freight

Visit Amaco Web Site for Styles and Sizes.





GOLD, SILVER or BLACK 1 - \$3.25ea

3 or more 20% Off

### **KEMPER GOLD PENS**

1/2 fluid oz. tubes Colors Gold Leaf Antique Gold Grecian Gold European Gold Ebony Pewter Silver Leaf Spanish Copper Autumn Gold

**RUB 'N BUFF METALLIC FINISHES** 

Price \$7.85 ea



12 Pack Sampler Set \$64.00



PRICES SUBJECT TO CHANGE WITHOUT NOTICE

# **CHALKS, SEALERS & SPRAYS**



# **ASSORTED ACCESSORIES**



PDF Created with deskPDF PDF Creator X - Trial :: http://www.docudesk.com

## **EQUIPMENT & ACCESSORIES**



## **ACCESSORIES, STRAPS & BANDS**



PRICES SUBJECT TO CHANGE WITHOUT NOTICE

### **PORCELAINS & OVERGLAZES**

| LAGUNA PORCELAIN                                                                                                                                                                                                                                                       |                                                                                                                                                                   |