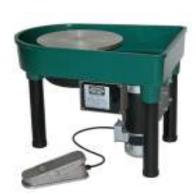

#### STEVEN HILL

This special edition package includes the SSX drive system upgrade, adjustable leg extensions, and a shaft extension. This wheel centers more than 150 lbs. of clay with The original built-in splash pan design has a large work area that is ideal for holding a water but tools, and lots of trimmings. The removable wheel head makes it easy to clean. The wheel head i recessed in the body of the wheel to work as an integrated splash pan.

- •A reversing switch for changing wheel head direction
- •A 6-groove drive belt for smooth, quiet, powerful performance
- •Over-sized legs that provide stable support while throwing
- •Heavy duty, cast aluminum foot pedal
- •A 14" twist and lift removable wheel head, drilled 10" on center bat pin system •Two year warranty PRICE \$2.528.00





#### **ACCESSORIES**

Aluminum Splash Pans \$176.00



Shaft Extensions \$77.00



Leg Extensions \$225.00



The Giffin Grip® is a re-centering and holding tool for leather-hard or bisque ware thrown pottery. Designed specifically for trimming. It functions equally well for waxing the foot and banding with oxides. After a simple one-time adjustment, the Giffin Grip® quickly snaps on and off your wheel. It halves the time previously spent in trimming and makes it practical to trim shapes that might otherwise have been left untrimmed. What's Included: The basic Giffin Grip® package enables you to secure an amazing variety of pots in place. The package comes complete with two sets of sliders and five sets of different sized arms: Basic sliders—for centering plates, bowls and lids, 2" arm