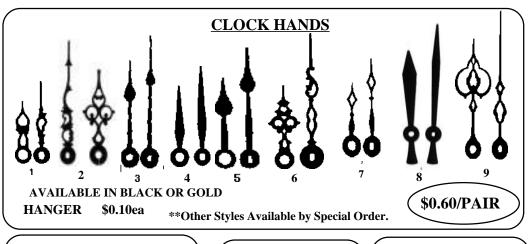

*

LARGE



1/2" x 1 1/8"

1/4" x 1 1/2"

\$0.25ea \$0.45ea 1 -<u>12.</u> - \$1.85 \$4.15

#### CANDLE INSERT

4 3/16" Long x 5/8" Diameter



\$3.00ea Price 1-6 or more -\$2.50ea

#### **GLASS CANDLE STICKS**



**SIZE PRICE** 6" 1 \$2.85ea 12 \$31.80 8" 1 \$3.25ea. \$33.95 12 10" 1 \$3.65ea 12 \$39.95

#### **EGG STANDS**



**LEAF** GOLD PLATED

1/2" High \$2.99ea

**PEDESTAL** GOLD PLATED

1" High \$2.99ea

**TALLFLOWER BRIGHT GOLD** 9/16" High \$5.50ea



TALL HEART **BRIGHT GOLD** 2" High

**LARGE BRASS** 1/2" High \$3.50ea

#### **GLASS WICKS**

**SIZE PER FOOT** 1/16" \$0.37/Ft. 1/8" \$0.39/Ft. 3/16" \$0.46/Ft. 1/4" \$0.68/Ft.

\*10 FEET - 10% Off



GOLD PLATED \$2.99ea

HORIZONTAL ANTIQUE GOLD 5/8" High x 2" long \$4.75ea

6 - 20% Off

12 - 30% Off

### **CLOCKS & ACCESSORIES**





#### MINI CLOCK INSERTS



MINI CLOCKS 17/16" INCH

ARABIC or ROMAN WHITE or GOLD

1 - \$6.75ea 3 or more 20% Off

#### PENDULUM CLOCK



\$7.50ea 3 or more - 20% off

#### **BATTERY CLOCKS** (2 7/16" Diameter) White Roman or **Ivory Traditional German**



White, Black, Gold or Ivory \$12.50ea 3 or more 20% Off

#### **CLOCK RINGS**



#### MOVEMENT DIAMETERS:

2 7/16" 3 7/16" 3 1/2" 3 5/16" 1 - \$2.50ea

3 or more 20% Off

**Quartz Battery Clock Movements** 2-1/8" H x 2-1/8" W x 9/16"D

(Takes one "AA" size battery) Includes minute and hour hands



\$5.95ea

\$4.99ea

\$4.19ea

Specify: Short Shaft (3/8" Length) Medium Shaft (1/

2" Length)

Long Shaft (7/8" Length)

#### 2 7/16" Quartz Clock Inserts

Bright gold bezels (rims) and plastic lenses. Black numerals, hands and sweep

Mou