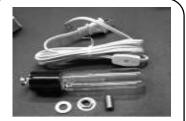

2.50ea \$2.60ea 11" 12" \$2.75ea 13" \$3.00ea 14" \$3.25ea

harp size

6 or more 20% Off

36" STEEL THREADED PIPE (1/8" IP) 36" LONG

> \$8.55ea 1 3 or More 20% Off

PRICES SUBJECT TO CHANGE WITHOUT NOTICE

98

### SPECIALTY ELECTRIC KITS



#### 3 STROBE LIGHT KIT

1 - \$15.95ea

6 - \$12.50ea

12 - \$11.25ea



#### **5 STROBE LIGHT KITS**

1 - \$17.95ea

6 - \$14.50ea

12 - \$12.25ea



(15 WATT)

1 - \$9.00ea

6 - \$8.50ea

12 - \$8.00ea

## SMALLWREATHKIT LARGE WREATHKIT

(25 WATT)

1 - \$9.25ea

6 - \$8.75ea

12 - \$8.25ea

### STREET LAMP KIT (UNASSEMBLED LITE KIT)



6 - \$3.50ea

12 - \$3.00ea



5 LIGHT VILLAGE KIT

7 1/2 WATT)

1 - \$11.00ea

6 - \$10.50ea

12 - \$10.00ea



### ANGEL KIT

1 - \$8.25ea

6 - \$7.90ea 12 - \$7.75ea

5 LIGHT PIGTAIL KIT

7 1/2 WATT

12 - \$7.55ea



#### LARGE TREE KIT

- \$7.25ea

6 - \$6.95ea

24 - \$6.30ea



#### SMALL TREE KIT

1 - \$6.25ea

6 - \$5.75ea

24 - \$5.30ea





\$4.75ea \$4.50ea 6 -

12 -\$4.30ea



#### **LARGE DOUBLE** TREE KIT



\$11.00ea 1 -\$10.50ea

### LAMPACCESSORIES

#### SPINDLE TAPPED COUPLINGS **BRASS - 3 STYLES**

1/8" I.P. TAPPED - \$0.99ea



BEADED NECK 13/16" Diameter 15/16" Height



BEADED NECK 15/16" Diameter 1-5/16" Height



SMOOTH NECK 13/16" Diameter 1-1/2" Height

3 or more 20% off



\$0.45ea

3 or more 20% Off

**BRASS FINIALS** 2 STYLES Fits Pipe With



1/4" I.P. 3/4 Inch \$0.50ea

#### **BRASS NECK SPACERS**

- \$0.35ea 1-1/2" - \$0.45ea - \$0.48ea





#### **BRASS FINIALS**

Tapped 1/8" I.P. (for Harps)





\$0.65ea 1-1/2" - \$0.75ea 3 or more 20% Off

#### **BRASS** SHADE RISER

1