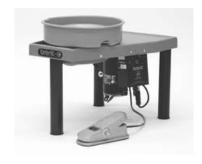

te-of-the-art control box with quick-connect plugs on the foot pedal and motor for easy removal if service is needed. FREE Splash Pan and Plasti-bat with C Model.

PRICE \$2,450.00

#### **MODEL CXC**

For years the CXC has been our heavy-duty wheel for the potter requiring strong, consistent performance. It features all-steel construction, a tough 1 hp motor, 14" head, a heavy '4" steel table, and motor silencer. The 8-groove poly-v drive belt provides the best combination of power and efficiency. The Brent® CXC wheel can center up to 100 lbs. of clay. CXC, C, and B wheels are all reversible and have a state-of-the-art control box with quick-connect plugs on the foot pedal and motor for easy removal if service is needed. FREE Splash Pan and Plasti-bat with CXC Model.

PRICE \$2,550.00







CAUTION: Brent wheels should always be used by a qualified adult or by students and children with adult supervision.

PRICES SUBJECT TO CHANGE WITHOUT NOTICE

10% Discount plus Freight

## **BRENT WHEELS & EQUIPMENT 3**

#### MODEL 16

The ideal wheel for use in any rehabilitation program. This wheel is a variable speed power wheel like the model B, but the frame has been modified for people with special needs. Possibilities include use with a wheel chair, a standard stool, or while standing up. A crank mechanism adjusts the height of the 12" cast aluminum throwing head from 19 1/2 inches to 34 inches. The wheel head speed is operated by hand or foot. Splash pan included.

PRICE \$4,500.00



#### **SPLASH PAN**

Our high density polypropylene molded pan fits all Brent® wheels and is d