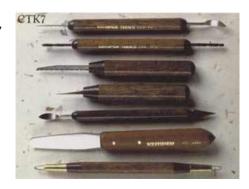

plant details, petals, and scales are easily done with spoons contoured for easy insertion, lifting and removal from moist clay. The sharpened stainless steel spoons are firmly set in a hardwood handle for a total length of 7".



\$5.29

Used to cut through wet clay as well as CHJ JUNIOR CONE HOLDER \$5.19/PKG make cut-out designs, openings in slab clay, CHS STND CONE HOLDER \$6.09/PKG and clay vessels. This blade is double-edged to permit reverse cuts and allows steady hand control. This stainless steel blade is firmly set in a hardwood handle for a total length of 5".



#### CTK7 Ceramic Tool Kit \$38.75

We made it easy for you. Here are seven of the most popular Kemper tools for ceramists in this convenient kit. AB, SPD, SBR, COR, K23, P5D, WLS (Shown in order from top to bottom).



6 - 35 30% OFF 36 OR MORE 40% OFF MIX/MATCH FOR DISCOUNT

\*Limited Discount

PRICES SUBJECT TO CHANGE WITHOUT NOTICE

Contact us for a complete listing of Kemper Tools

## KEMPER TOOLS 3 KEMPER TOOLS

#### **CUB CLEANUP BRUSH**

\$7.25

D3 D7 D10



D1 6" Double Wire End Tool \$6.15 D2 6" Double Wire End Tool \$6.15 D3 6" Double Wire End Tool \$6.15 D4 6" Double Wire End Tool \$6.15 D6 6" Double Wire End Tool \$6.15 D7 6" Double Wire End Tool \$6.15 D8 6" Double Wire End Tool \$6.15 D9 6" Double Wire End Tool \$6.15 D10 6" Double Wire End Tool \$6.15

D1 Tip

DSS



Easily carve small and miniature details. They are perfect for that extra touch. The steel blades are formed and precision ground to a sharp point. The DCS tip is a .030" wide point and 5" in total length, while the DCL poin