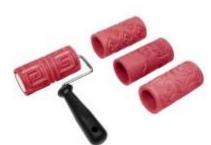

pan included.

PRICE \$4,500.00



#### **SPLASH PAN**

Our high density polypropylene molded pan fits all Brent® wheels and is designed to catch excess water. It snaps under the top bearing housing, with no bolts, pins or screws to get lost. Easily removed for cleaning.

Please Specify Color Now in Yellow or Black. PRICE \$70.00

10% Discount plus freight

#### **CLAY CUTTERS**

4" Cutter Sleeve only - \$7.00 with Handle \$13.25





#### **BRENT ROLLERS**

4" Wide textured Rollers
Bamboo Sleeve only - \$7.25 with Handle \$13.25
Diamond Sleve only - \$7.25 with Handle \$13.25
Koi Fish only - \$7.25 with Handle \$13.25
Pre-Columbian Sleeve only - \$7.25 with Handle \$13.25
Tribal Sleeve only - \$7.25 with Handle \$13.25
Vine & Leaf Sleeve - \$7.25 with Handle \$13.25
Handle only \$6.00





Roll out a continuous design on a slab of clay with these new textured Clay Rollers and watch a plain slab become an instant work of art! Create tiles, vessels, or other works. Decorate textured bisque with our glazes which will accent the texture such as "A" Artist's Choice, "O" Opalescents, "ST" Stone Texture, and "PC" Potter's Choice

2½" Wide Textured Clay Rollers Chain Link Sleeve only - \$6.70 with Handle \$13.25 Circular Sleeve only - \$6.70 with handle \$13.25 Wave Dot Sleeve only - \$6.70 with Handle \$13.25 Pre Columbian Sleeve only - \$6.70 with Handle \$13.25 Handle sold seperately - \$5.90

PRICES SUBJECT TO CHANGE WITHOUT NOTICE

#### **BRENT WHEELS & EQUIPMENT 4**

PLASTI-BAT®

Plasti-Bat® was designed by studio potters to be a versatile, long-lasting, high quality bat tha