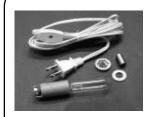

size

6 or more 20% Off

36" STEEL THREADED PIPE (1/8" IP) 36" LONG

> \$8.55ea 1 3 or More 20% Off

PRICES SUBJECT TO CHANGE WITHOUT NOTICE

98

### SPECIALTY ELECTRIC KITS



#### 3 STROBE LIGHT KIT

1 - \$15.95ea

6 - \$12.50ea

12 - \$11.25ea



#### **5 STROBE LIGHT KITS**

1 - \$17.95ea

6 - \$14.50ea

12 - \$12.25ea



(15 WATT)

1 - \$9.00ea

6 - \$8.50ea

12 - \$8.00ea

## SMALLWREATHKIT LARGE WREATHKIT

(25 WATT)

1 - \$9.25ea

6 - \$8.75ea

12 - \$8.25ea

### STREET LAMP KIT (UNASSEMBLED LITE KIT)



6 - \$3.50ea

12 - \$3.00ea



5 LIGHT VILLAGE KIT

7 1/2 WATT)

1 - \$11.00ea

6 - \$10.50ea

12 - \$10.00ea



### ANGEL KIT

1 - \$8.25ea

6 - \$7.90ea 12 - \$7.75ea

5 LIGHT PIGTAIL KIT

7 1/2 WATT

12 - \$7.55ea



#### LARGE TREE KIT

- \$7.25ea

6 - \$6.95ea

24 - \$6.30ea



#### SMALL TREE KIT

1 - \$6.25ea

6 - \$5.75ea

24 - \$5.30ea





\$4.75ea \$4.50ea 6 -

12 -\$4.30ea



#### **LARGE DOUBLE** TREE KIT



\$11.00ea 1 -\$10.50ea

### LAMPACCESSORIES

#### SPINDLE TAPPED COUPLINGS **BRASS - 3 STYLES**

1/8" I.P. TAPPED - \$0.99ea



BEADED NECK 13/16" Diameter 15/16" Height



BEADED NECK 15/16" Diameter 1-5/16" Height



SMOOTH NECK 13/16" Diameter 1-1/2" Height

3 or more 20% off



\$0.45ea

3 or more 20% Off

**BRASS FINIALS** 2 STYLES Fits Pipe With



1/4" I.P. 3/4 Inch \$0.50ea

#### **BRASS NECK SPACERS**

- \$0.35ea 1-1/2" - \$0.45ea - \$0.48ea





#### **BRASS FINIALS**

Tapped 1/8" I.P. (for Harps)





\$0.65ea 1-1/2" - \$0.75ea 3 or more 20% Off

#### **BRASS** SHADE RISER

1-1/2" HIGH

1 - \$0.99ea

3 or more 20% Off

#### BRASS VASE CAP