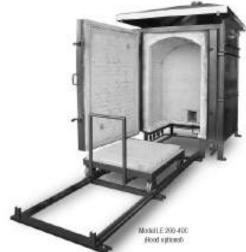

25# 1/2BX 50# 100# 500# 1000# 2000# 5000# \*Price per 50lb. \$16.40 \$27.50/bx \$25.50/bx \$24.25/bx \$21.85/bx \$20.95/bx \$19.95/bx

MHM (cone 10) Reduction/Oxidation Body

This clay body has been revised with more Fireclay. MHM is smoother than our TWBUFF so if you are looking to do largerpieces, consider wedging in extra grog. Works well with wood fire, gas , salt also. Light Gray- oxidation and Warm Toast - reduction. Not