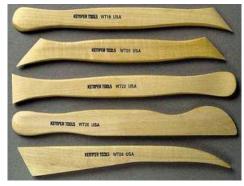

|
| WS Wire Stylus          | \$5.40 |
|                         |        |





WT1 6" Wood Model Tool \$5.19
WT3 6" Wood Model Tool \$5.39
WT5 6" Wood Model Tool \$5.19
WT15 6" Wood Model Tool \$5.19



WT2 6" Wood Model Tool \$5.69
WT4 6" Wood Model Tool \$5.69
WT6 6" Wood Model Tool \$5.69
WT12 6" Wood Model Tool \$5.59
WT16 6" Wood Model Tool \$5.59



WT19 6" Wood Model Tool \$5.49 WT21 6" Wood Model Tool \$5.49 WT27 6" Wood Model Tool \$5.59 WT29 6" Wood Model Tool \$5.49



| WT18        | 6" | Wood | Model | Tool | \$5.69 |
|-------------|----|------|-------|------|--------|
| WT20        | 6" | Wood | Model | Tool | \$5.59 |
| <b>WT22</b> | 6" | Wood | Model | Tool | \$5.59 |
| <b>WT26</b> | 6" | Wood | Model | Tool | \$5.69 |
| WT28        | 6" | Wood | Model | Tool | \$5.69 |



WTCES Cildrens Sculpt Tool \$2.65
ATCG Clay Gun & Disksl \$11.69



PRICES SUBJECT TO CHANGE WITHOUT NOTICE

6 - 35 30% 36 OR MORE 40% MIX/MATCH FOR DISCOUNT

83

### TOOLS & PACKAGED TOOLS

#### APTK8 Pottery Tool Kit 8pc.



Each tool is carefully selected for the beginner in mind. Also perfect for economy minded pros! Set contains loop tool, potters rib, needle, box work shaper, hydra sponge, steel shaper, wire clay cutter and double end wire tool.

3 or more 20% Off 6 or more 30% Off

#### APTK9 Pottery Tool Kit 9pc.



Price - \$18.19

Each tool is carefully selected for the beginner in mind. Also perfect for economy minded pros! Set contains loop tool, potters rib, needle, box work shaper, hydra sponge, steel shaper, wire clay cutter, double end wire tool & F97 Fettling Knife.(Not