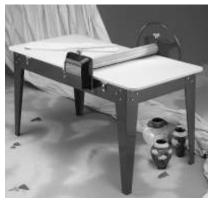

2-3/4" wide Medium die: 3" tall by 2" wide Small die: 2" tall by 1-1/2" wide

994 Tray Tile Die Set: Large die: 4" tall by1" wide Medium die: 3" tall x 1" wide Small die: 2" tall by 1" wide

995 Half Round Tile Die Set:

Large die: 4-1/2" OD Medium die: 3-1/2" OD Small die: 2-1/2" OD

#### **BIG BLUE EXTRUDER**



North Star's Big Blue Clay Extruder does not look or work like any other large capacity extruder on the market. There are no heavy bars or levers to injure the operators head or feet. Extrusions up to 5" in diameter.

Includes #992 Die Set: 41/2" Hollow Round, Square, Hex & Stainless Steel Center Brace.

Big Blue Package \$1,369.99

**DISCOUNT 10% PLUS FREIGHT** 

#### **Rolling Pins**

18" X 3" \$36.00

15" X 3" \$55.00 with Bearings



PRICES SUBJECT TO CHANGE WITHOUT NOTICE



#### HEAVY DUTY MODELS PKG.

SUPER SERIES MODEL PRICE \$1,897.99 **SUPER 24 PKG.** 1024 **SUPER 30 PKG.** 1025 \$2,368.99 SUPER 36 PKG. 1050 \$2,943.99

#### LIGHTER DUTY MODELS STANDARD SERIES PRICE

24" #550 \$1,322.99/Pkg. 30" #551 \$1,439.99/Pkg.

**Includes Table canvas and** vagon wheel handle.

#### NORTHSTAR SLAB ROLLERS

North Star Slab Rollers are made in two series: The Standard series used by hobby potters and students everywhere and the massive Super series, at home in industrial, institutional and production settings around the world. The most obvious differences are these: Standard machines are made in '18" 24" and, 30" widths. They have rolls 2 1/2" in diameter, tables are 48" long with the roller in the center and the handle drives the bottom roll directly. Super machine