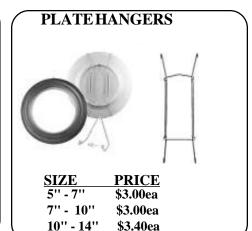

Price**

1 - \$4.25ea

12 - \$3.75ea

CASE(48) - \$3.45ea

#### **NUTS**







NUT-3

ITEM DESCRIPTION DOZEN (6 PR.) NUT-1 FRICTION - SURGICAL \$0.15/DZ BARREL - EXTRA SECURE \$0.30/DZ BARREL - EXTRA SECURE WITH 1/2" DISC PLASTIC \$0.45/DZ

### **EQUIPMENT & ACCESSORIES**

#### **BLACK PLATE**

SIZE PRICE PL-8B" H \$3.75 PL-14B" H \$7.95ea PL-18B" H \$10.45ea PL-22B" H \$13.45ea

SIZE PRICE
PL8 4 1/4" H \$5.75ea
PL12 5 3/4" H \$7.95ea
PL14 7 3/4" H \$11.25ea
PL18 9 1/4" H \$14.90ea
PL22 11 1/4" H \$17.75ea
PL26 13 3/4" H \$23.25ea
PL-38 18 1/4"H \$35.60ea

#### PLATE & BOWLHOLDERS



### BLACK BOWL SIZE PR

SIZE PRICE BH-8B" H \$5.75ea BH-112B" H \$8.00ea BH-15B" H \$9.75ea



#### **CLEARBOWL**

SIZE PRICE BH-8 4" H \$5,20ea BH-12 6" H \$9,40ea BH-15 7" H \$10,95ea BH-20 9" H \$15,70ea



#### ORNAMENT STANDS









3 HOOK 1 - \$4.89ea

SINGLE HOOK
SIZE PRICE
5 1/4" \$1.50
6 1/4" \$2.10
8 1/4" \$2.75
3 - 20% Off

#### **EASELS**



#### WHITE/GOLDTRIM

SIZE PRICE 5" H \$1.10ea 7 3/4" H \$1.70ea 9 3/4" H \$2.20ea



## TREASURE BOX HINGES (GOLD TONE ONLY)

For Ceramics & Wood use the following:

Description Price
#8 Square 1 5/8" \$4.25ea
#9 Oval 2 7/16" x 1 5/16" \$4.25ea
#10 Round 2 1/4" \$4.25ea
For Porcelain Use the following:
Description Price
#11 Round 2 1/16" \$4.00ea
#12 Round 2" \$4.00ea

3 or more 20 % off



#### CLEAR or FROSTED EASELS

SIZE PRICE 3 1/2" H \$0.80ea 5 1/2" H \$0.95ea 7 3/4" H \$1.75ea 9 3/4" H \$2.95ea 11" H \$5.25ea TWISTED WIRE EASEL (GOLD FINISH)



3" - \$1.99ea 4" - \$2.50ea 6" - \$3.50ea

METAL DISPLAY STAND (RUST or GUN METAL)



16''