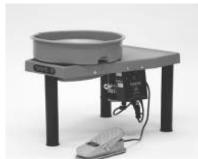

tate-of-the-art control box with quick-connect plugs on the foot pedal and motor for easy removal if service is needed. FREE Splash Pan and Plasti-bat with C Model.

PRICE \$2,450.00

#### **MODEL CXC**

For years the CXC has been our heavy-duty wheel for the potter requiring strong, consistent performance. It features all-steel construction, a tough 1 hp motor, 14" head, a heavy '4" steel table, and motor silencer. The 8-groove poly-v drive belt provides the best combination of power and efficiency. The Brent® CXC wheel can center up to 100 lbs. of clay. CXC, C, and B wheels are all reversible and have a state-of-the-art control box with quick-connect plugs on the foot pedal and motor for easy removal if service is needed. FREE Splash Pan and Plasti-bat with CXC Model.

PRICE \$2,550.00







CAUTION: Brent wheels should always be used by a qualified adult or by students and children with adult supervision.

PRICES SUBJECT TO CHANGE WITHOUT NOTICE

10% Discount plus Freight

## **BRENT WHEELS & EQUIPMENT 3**

#### MODEL 16

The ideal wheel for use in any rehabilitation program. This wheel is a variable speed power wheel like the model B, but the frame has been modified for people with special needs. Possibilities include use with a wheel chair, a standard stool, or while standing up. A crank mechanism adjusts the height of the 12" cast aluminum throwing head from 19 1/2 inches to 34 inches. The wheel head speed is operated by hand or foot. Splash pan included.

PRICE \$4,500.00



#### **SPLASH PAN**

Our high density polypropylene molded pan fits all Brent® wheels and is