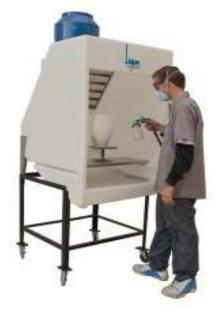

Price \$74.90

Hand Sieve with rigid plastic body uses the same reusable screens as the glaze sieve available in the following sizes40 Mesh, 60 Mesh, 80 Mesh, 120 Mesh,100 Mesh, 150 Mesh, 200 Mesh.



TALISMAN TEST SIEVE TM-368 Price \$33.30



Ideal for sieving stains and test batches of glaze. 110 mm wide at top and 70mm high. Available individually in mesh sizes 40, 60, 80, 100, 120, 150 or 200.

TALISMAN SCREENS Price \$55.95

\*\* For use in both the Glaze and hand Sieves.

TM-365-40 (40 Mesh)

TM-365-60 (60 Mesh)

TM-365-80 (80 Mesh)

TM-365-100 (100 Mesh)

TM-365-120 (120 Mesh)

TM-365-150 (150 Mesh)

TM-365-200 (200 Mesh)

\*\*\*Please specify screen mesh size when ordering seives.

PRICES SUBJECT TO CHANGE WITHOUT NOTICE

35

# LAGUNA SPRAY BOOTHS

#### **Call for Discounts**





Exhaust systems are available for both the Pro-V and Pro-X.



PRO-V Model 1720 CFM Model Price \$1583.00 2288 CFM Model Price \$1879.00

PRO-X Model 1187 CFM Model Price \$620.75

WORK SPACE DIMENSIONS

Depth

34"

Height

39"

34.5"

Width

47"

27.5"

### Pro-V Free Standing

47" x 39" opening is ideal for large work andmultiple-booth, conveyor operations.

Streamlined 31" design fits

through moststandard doorways.

**Price \$845.00** 

Pro-X Bench Top

**Price \$1,640.00** 

Shown with optional equipment

Pro-V

Pro-X

EXTERIOR DIMENSIONS

Depth

50.25"

Height w/legs

74.25"

47.5"

Width

48.25"

30.75"

The Pro-V and Pro-X are the most intelligent, economical and environmentally sound choices for spraying virtually anything. Whether installed in studios, classrooms, production po