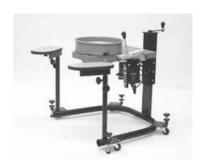

moval if service is needed. FREE Splash Pan and Plasti-bat with CXC Model.

PRICE \$2,550.00







CAUTION: Brent wheels should always be used by a qualified adult or by students and children with adult supervision.

PRICES SUBJECT TO CHANGE WITHOUT NOTICE

10% Discount plus Freight

## **BRENT WHEELS & EQUIPMENT 3**

#### MODEL 16

The ideal wheel for use in any rehabilitation program. This wheel is a variable speed power wheel like the model B, but the frame has been modified for people with special needs. Possibilities include use with a wheel chair, a standard stool, or while standing up. A crank mechanism adjusts the height of the 12" cast aluminum throwing head from 19 1/2 inches to 34 inches. The wheel head speed is operated by hand or foot. Splash pan included.

PRICE \$4,500.00



#### **SPLASH PAN**

Our high density polypropylene molded pan fits all Brent® wheels and is designed to catch excess water. It snaps under the top bearing housing, with no bolts, pins or screws to get lost. Easily removed for cleaning.

Please Specify Color Now in Yellow or Black. PRICE \$70.00

10% Discount plus freight

#### **CLAY CUTTERS**

4" Cutter Sleeve only - \$7.00 with Handle \$13.25





#### **BRENT ROLLERS**

4" Wide textured Rollers
Bamboo Sleeve only - \$7.25 with Handle \$13.25
Diamond Sleve only - \$7.25 with Handle \$13.25
Koi Fish only - \$7.25 with Handle \$13.25
Pre-Columbian Sleeve only - \$7.25 with Handle \$13.25
Tribal Sleeve only - \$7.25 with Handle \$13.25
Vine & Leaf Sleeve - \$7.25 with Handle \$13.25
Handle only \$6.00





Roll out a continuous design on