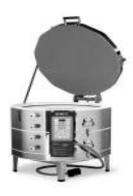

25# 1/2BX 50# 100# 500# 1000# 2000# 5000# \*Price per 50lb. \$16.40 \$27.50/bx \$25.50/bx \$24.25/bx \$21.85/bx \$20.95/bx \$19.95/bx

MHM (cone 10) Reduction/Oxidation Body

This clay body has been revised with more Fireclay. MHM is smoother than our TWBUFF so if you are looking to do largerpieces, consider wedging in extra grog. Works well with wood fire, gas , salt also. Light Gray- oxidation and Warm Toast - reduction. Not