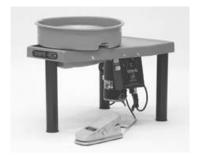

-of-the-art control box with quick-connect plugs on the foot pedal and motor for easy removal if service is needed. FREE Splash Pan and Plasti-bat with C Model.

PRICE \$2,450.00

#### **MODEL CXC**

For years the CXC has been our heavy-duty wheel for the potter requiring strong, consistent performance. It features all-steel construction, a tough 1 hp motor, 14" head, a heavy '4" steel table, and motor silencer. The 8-groove poly-v drive belt provides the best combination of power and efficiency. The Brent® CXC wheel can center up to 100 lbs. of clay. CXC, C, and B wheels are all reversible and have a state-of-the-art control box with quick-connect plugs on the foot pedal and motor for easy removal if service is needed. FREE Splash Pan and Plasti-bat with CXC Model.

PRICE \$2,550.00







CAUTION: Brent wheels should always be used by a qualified adult or by students and children with adult supervision.

PRICES SUBJECT TO CHANGE WITHOUT NOTICE

10% Discount plus Freight

## **BRENT WHEELS & EQUIPMENT 3**

#### MODEL 16

The ideal wheel for use in any rehabilitation program. This wheel is a variable speed power wheel like the model B, but the frame has been modified for people with special needs. Possibilities include use with a wheel chair, a standard stool, or while standing up. A crank mechanism adjusts the height of the 12" cast aluminum throwing head from 19 1/2 inches to 34 inches. The wheel head speed is operated by hand or foot. Splash pan included.

PRICE \$4,500.00



#### **SPLASH PAN**

Our high density polypropylene molded pan fits all Brent® wheels and is des