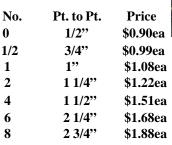

lass Seperator 5lb. \$20.00

**Shelf Paper** 

Thin \$4.00/sheet
Medium \$9.00/sheet
Medium/Thick \$9.00/sheet
Thick \$15.00/sheet

#### **Bottle Slump Molds**

Pop or Beer Bottle Slump \$14.00ea. Wine Bottle Slump Molds \$17.00ea. Large Bottle Slump Mold \$25.00ea.

#### **Glass Frit Molds**

We now carry several glass and frit molds in stock call us or

visit our web site (www.dakotapotters.com) then link to Creative Paradise Site for Styles and Retail Pricing. See page 61 for more molds.

Discount 1 - 20% Off.

## Glass dams (1" x 1" by length)

| Size | Price           |
|------|-----------------|
| 4"   | \$5.00ea        |
| 6''  | \$6.00ea        |
| 8''  | \$6.50ea        |
| 10"  | \$7.00ea        |
| 12'' | <b>\$8.00ea</b> |

Custom Sizes Available Upon Request

#### **ASERIES**



3 1/2"



#### **B SERIES**



**E SERIES** 

| No.     | Pt. to Pt. | Price    |
|---------|------------|----------|
| 2 x 9   | 1 1/4"     | \$1.84ea |
| 4 x 6   | 1 1/2"     | \$1.84ea |
| 6 x 12  | 2 1/4"     | \$2.44ea |
| 10 x 15 | 3 1/2"     | \$2.84ea |

#### **C SERIES**



| No.     | Pt. to Pt. | Price    |
|---------|------------|----------|
| 12 x 6  | 4 1/4"     | \$5.02ea |
| 12 x 15 | 4 1/4"     | \$5.20ea |
| 14 x 9  | 5 1/4"     | \$5.62ea |
| 14 x 15 | 5 1/4"     | \$5.94ea |
| 16 x 18 | 7 1/4"     | \$6.83ea |
|         |            |          |

# 133

10

#### Length No. pins Price No. **2B** \$1.38ea \$2.33ea **3B** 3 1/4" **4B** 8 \$2.35ea **5B** 3 1/2" \$2.41ea 4B-20 20 \$2.98ea

\$2.14ea

**D SERIES** 

| No.        | Rod Hgt | Base   | Price    |
|------------|