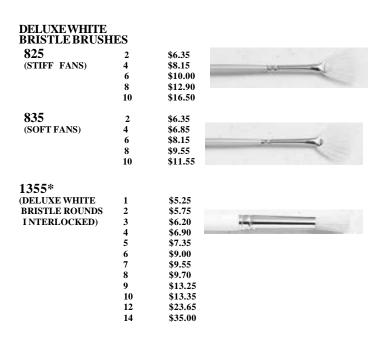

### **GROOVED KNIFE**

1 \$34.00 EXTRA BLADES \$17.00

CONTACT TOM FOR INFO ON OTHER SPECIALTY RUBBERS

3