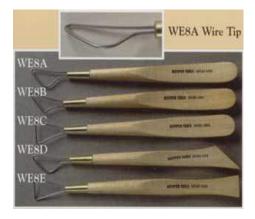

.19
W2A 6" Wire & Wood Tool \$7.99
W3E 6" Wire & Wood Tool \$8.09
W5 6" Wire & Wood Tool \$7.89



\* Limited Discount

6 - 35 30% 36 OR MORE 40% MIX/MATCH FOR DISCOUNT

## KEMPER TOOLS 11 KEMPER TOOLS

| W21 5" Wire & Wood Tool | \$7.35 |
|-------------------------|--------|
| W22 5" Wire & Wood Tool | \$7.35 |
| W23 5" Wire & Wood Tool | \$7.35 |
| W24 5" Wire & Wood Tool | \$7.35 |
| W25 5" Wire & Wood Tool | \$7.35 |
| W26 5" Wire & Wood Tool | \$7.35 |



#### WBEF Wire Brush Extra Fine \$5.79

| WE8A | 8" | Wire | & | Wood | Tool | \$11.49 |
|------|----|------|---|------|------|---------|
| WE8B | 8" | Wire | & | Wood | Tool | \$11.19 |
| WE8C | 8" | Wire | & | Wood | Tool | \$11.19 |
| WE8D | 8" | Wire | & | Wood | Tool | \$11.29 |
| WE8E | 8" | Wire | & | Wood | Tool | \$11.29 |



| WG2 | Fine | Texture | Brush | \$5.55 |
|-----|------|---------|-------|--------|
|-----|------|---------|-------|--------|



WLS Wire Loop Sgraffito \$5.35



WOT Wipe Out Tool \$8.39



WS Wire Stylus \$5.69



WSPG Wool Sea Sponge 3" \$3.89



| WT1 6" Wood Model Tool  | \$5.45 |
|-------------------------|--------|
| WT3 6" Wood Model Tool  | \$5.89 |
| WT5 6" Wood Model Tool  | \$5.75 |
| WT11 6" Wood Model Tool | \$5.19 |
| WT15 6" Wood Model Tool | \$5.89 |



| WT2 6" Wood Model Tool  | \$5.89 |
|-------------------------|--------|
| WT4 6" Wood Model Tool  | \$5.89 |
| WT6 6" Wood Model Tool  | \$5.89 |
| WT12 6" Wood Model Tool | \$5.89 |
| WT16 6" Wood Model Tool | \$5.89 |



| WT19        | 6" | Wood | Model | Tool | \$5.75 |
|-------------|----|------|-------|------|----