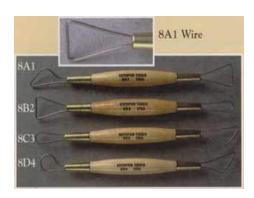

dles with tough, sharpened steel cutting heads. Assembled with heavy duty brass ferrules, these rugged tools are suitable for most clay sculpting applications.





402 10" Wood Modeling Tool \$7.89 404 10" Wood Modeling Tool \$7.65 406 10" Wood Modeling Tool \$7.79

This group of tools offers some of the most popular shapes for cutting, slicing, smoothing and contouring of large clay work pieces. These large sturdy 10-inch tools are made from imported hardwood and have a satin smooth finish.



#### 8" Double Wire End Tools \$9.19ea

Provide the sculptor and potter with a series of shapes designed for medium duty cutting and slicing of clay. The .055" diameter wire ends are formed from high-strength stainless steel and are firmly attached to 8" long hardwood handles with brass ferrules.





#### 8R1-8R7 X 8" Ribbon Tool \$6,25ea

Used by potters and sculptors for medium duty clay cutting, shaping, and slicing, these 8" Ribbon Tools have cutting ends formed from high-strength sharpened stainless steel that are firmly attached to hardwood handles.



8RSS 8" Ribbon Tool Sculpting Set

\$29.15

#### A2-X Clean Up Tool \$5.59

This tool has a deep cleaner for smoothing the inside bottom of large vessels as well as a small blade for clean-up. The blades are made from stainless steel, making this tool 8" total in length.



#### **A3N-X Lace Tool**

\$3.95

This tool has a fine, sharp needle for pick-up and placement of small item (such as eyes) in addition to a special teardrop shaped foot, flat on the bottom for pressing clay/ wax into place. The foot is stainless steel with