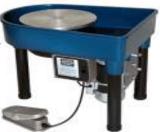

e wheel head is recessed in the body of the wheel to work as an integrated splash pan This model delivers power and professional performance at an affordable price. Designed for most studios and classrooms, this wheel centers more than 100 lbs. of clay with ease. 1/3 HP.PRICE \$2,175.00 With SSX \$2,368.00

#### ELITE

This model offers more power with its1/2hp motor. Clay throwing capacities exceed 150 lbs.

A 14" twist and lift removable wheel head, drilled 10" on center bat pin system A reversing switch for changing wheel head direction A 6-groove drive belt for smooth, quiet, powerful performance Over-sized legs that provide stable support while throwing Heavy duty, cast aluminum foot pedal Two year warranty 1/2 HP continual duty motor.

PRICE \$2,175.00 With SSX \$2,368.00













#### SKUTT WHEELS 2

#### **PROFESSIONAL**

The original built-in splash pan design has a large work area that is ideal for holding a water bucket, tools, and lots of trimmings. The removable wheel head makes it easy to clean. The wheel head is recessed in the body of the wheel to work as an integrated splash pan A 14" twist and lift removable wheel head, drilled 10" on center bat pin system A reversing switch for changing wheel head direction A 6-groove drive belt for smooth, quiet, powerful performance Over-sized legs that provide stable support while throwing Heavy duty, cast aluminum foot pedal Two year warranty

PRICE \$2,402.00 With SSX \$2,614.00

#### STEVEN HILL

This special edition package includes the SSX drive system upgrade, adjustable leg extensions, and a shaft extension.