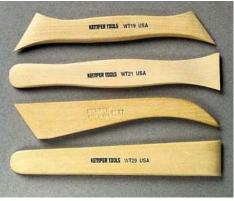

WBEF Wire Brush Extra Fine \$5.50

WESA 8" Wire & Wood Tool \$10.55 WESB 8" Wire & Wood Tool \$10.35 WESC 8" Wire & Wood Tool \$10.35 WESD 8" Wire & Wood Tool \$10.45 WESE 8" Wire & Wood Tool \$10.89





| WLS Wire Loop Sgraffito | \$4.84 |
|-------------------------|--------|
| WOT Wipe Out Tool       | \$8.15 |
| WS Wire Stylus          | \$5.40 |
|                         |        |





WT1 6" Wood Model Tool \$5.19
WT3 6" Wood Model Tool \$5.39
WT5 6" Wood Model Tool \$5.19
WT15 6" Wood Model Tool \$5.19



WT2 6" Wood Model Tool \$5.69
WT4 6" Wood Model Tool \$5.69
WT6 6" Wood Model Tool \$5.69
WT12 6" Wood Model Tool \$5.59
WT16 6" Wood Model Tool \$5.59



WT19 6" Wood Model Tool \$5.49 WT21 6" Wood Model Tool \$5.49 WT27 6" Wood Model Tool \$5.59 WT29 6" Wood Model Tool \$5.49



| WT18        | 6" | Wood | Model | Tool | \$5.69 |
|-------------|----|------|-------|------|--------|
| WT20        | 6" | Wood | Model | Tool | \$5.59 |
| <b>WT22</b> | 6" | Wood | Model | Tool | \$5.59 |
| <b>WT26</b> | 6" | Wood | Model | Tool | \$5.69 |
| WT28        | 6" | Wood | Model | Tool | \$5.69 |



WTCES Cildrens Sculpt Tool \$2.65
ATCG Clay Gun & Disksl \$11.69



PRICES SUBJECT TO CHANGE WITHOUT NOTICE

6 - 35 30% 36 OR MORE 40% MIX/MATCH FOR DISCOUNT

83

### TOOLS & PACKAGED TOOLS

#### APTK8 Pottery Tool Kit 8pc.



Each tool is carefully selected for the beginner in mind. Also perfect for economy minded pros! Set contains loop tool, potters rib, needle, box work shaper, hydra sponge, steel shaper, wire clay cutter and double end wire tool.

3 or more 20% Off 6 or mor