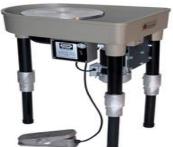

#### STEVEN HILL

This special edition package includes the SSX drive system upgrade, adjustable leg extensions, and a shaft extension. This wheel centers more than 150 lbs. of clay with The original built-in splash pan design has a large work area that is ideal for holding a water but tools, and lots of trimmings. The removable wheel head makes it easy to clean. The wheel head i recessed in the body of the wheel to work as an integrated splash pan.

- •A reversing switch for changing wheel head direction
- •A 6-groove drive belt for smooth, quiet, powerful performance
- •Over-sized legs that provide stable support while throwing
- •Heavy duty, cast aluminum foot pedal
- •A 14" twist and lift removable wheel head, drilled 10" on center bat pin system •Two year warranty PRICE \$2.528.00





#### **ACCESSORIES**

Aluminum Splash Pans \$176.00



Shaft Extensions \$77.00



Leg Extensions \$225.00



The Giffin Grip® is a re-centering and holding tool for leather-hard or bisque ware thrown pottery. Designed specifically for trimming. It functions equally well for waxing the foot and banding with oxides. After a simple one-time adjustment, the Giffin Grip® quickly snaps on and off your wheel. It halves the time previously spent in trimming and makes it practical to trim shapes that might otherwise have been left untrimmed. What's Included: The basic Giffin Grip® package enables you to secure an amazing variety of pots in place. The package comes complete with two sets of sliders and five sets of different sized arms: Basic sliders—for centering plates, bowls and lids, 2" arms