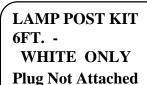

NG

> \$8.55ea 1 3 or More 20% Off

PRICES SUBJECT TO CHANGE WITHOUT NOTICE

98

### SPECIALTY ELECTRIC KITS



#### 3 STROBE LIGHT KIT

1 - \$15.95ea

6 - \$12.50ea

12 - \$11.25ea



#### **5 STROBE LIGHT KITS**

1 - \$17.95ea

6 - \$14.50ea

12 - \$12.25ea



(15 WATT)

1 - \$9.00ea

6 - \$8.50ea

12 - \$8.00ea

## SMALLWREATHKIT LARGE WREATHKIT

(25 WATT)

1 - \$9.25ea

6 - \$8.75ea

12 - \$8.25ea

### STREET LAMP KIT (UNASSEMBLED LITE KIT)



6 - \$3.50ea

12 - \$3.00ea



5 LIGHT VILLAGE KIT

7 1/2 WATT)

1 - \$11.00ea

6 - \$10.50ea

12 - \$10.00ea



### ANGEL KIT

1 - \$8.25ea

6 - \$7.90ea 12 - \$7.75ea

5 LIGHT PIGTAIL KIT

7 1/2 WATT

12 - \$7.55ea



#### LARGE TREE KIT

- \$7.25ea

6 - \$6.95ea

24 - \$6.30ea



#### SMALL TREE KIT

1 - \$6.25ea

6 - \$5.75ea

24 - \$5.30ea





\$4.75ea \$4.50ea 6 -

12 -\$4.30ea



#### **LARGE DOUBLE** TREE KIT



\$11.00ea 1 -\$10.50ea

### LAMPACCESSORIES

#### SPINDLE TAPPED COUPLINGS **BRASS - 3 STYLES**

1/8" I.P. TAPPED - \$0.99ea



BEADED NECK 13/16" Diameter 15/16" Height



BEADED NECK 15/16" Diameter 1-5/16" Height



SMOOTH NECK 13/16" Diameter 1-1/2" Height

3 or more 20% off



\$0.45ea

3 or more 20% Off

**BRASS FINIALS** 2 STYLES Fits Pipe With



1/4" I.P. 3/4 Inch \$0.50ea

#### **BRASS NECK SPACERS**

- \$0.35ea 1-1/2" - \$0.45ea - \$0.48ea





#### **BRASS FINIALS**

Tapped 1/8" I.P. (for Harps)





\$0.65ea 1-1/2" - \$0.75ea 3 or more 20% Off

#### **BRASS** SHADE RISER

1-1/2" HIGH

1 - \$0.99ea

3 or more 20% Off

#### BRASS VASE CAP



|        | 3 or more | 20% Off  |
|--------|-----------|------