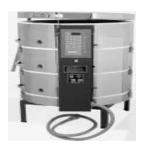

25# 1/2BX 50# 100# 500# 1000# 2000# 5000# \*Price per 50lb. \$16.40 \$27.50/bx \$25.50/bx \$24.25/bx \$21.85/bx \$20.95/bx \$19.95/bx

MHM (cone 10) Reduction/Oxidation Body

This clay body has been revised with more Fireclay. MHM is smoother than our TWBUFF so if you are looking to do largerpieces, consider wedging in extra grog. Works well with wood fire, gas , salt also. Light Gray- oxidation and Warm Toast - reduction. Not