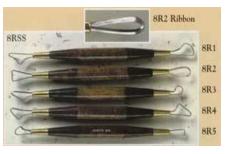

9

This group of tools offers some of the most popular shapes for cutting, slicing, smoothing and contouring of large clay work pieces. These large sturdy 10-inch tools are made from imported hardwood and have a satin smooth finish.



#### 8" Double Wire End Tools \$9.19ea

Provide the sculptor and potter with a series of shapes designed for medium duty cutting and slicing of clay. The .055" diameter wire ends are formed from high-strength stainless steel and are firmly attached to 8" long hardwood handles with brass ferrules.





#### 8R1-8R7 X 8" Ribbon Tool \$6,25ea

Used by potters and sculptors for medium duty clay cutting, shaping, and slicing, these 8" Ribbon Tools have cutting ends formed from high-strength sharpened stainless steel that are firmly attached to hardwood handles.



8RSS 8" Ribbon Tool Sculpting Set

\$29.15

#### A2-X Clean Up Tool \$5.59

This tool has a deep cleaner for smoothing the inside bottom of large vessels as well as a small blade for clean-up. The blades are made from stainless steel, making this tool 8" total in length.



#### **A3N-X Lace Tool**

\$3.95

This tool has a fine, sharp needle for pick-up and placement of small item (such as eyes) in addition to a special teardrop shaped foot, flat on the bottom for pressing clay/ wax into place. The foot is stainless steel with a hardwood handle for a total length of 63/4".



#### A3R-X Lace Tool

\$3.85

This heavy blunt needle for placement of the lace as well as a special teardrop shaped foot, flat on the bottom for pressing lace in place. The foot is stainless steel with a hardwood h