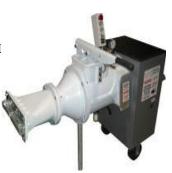

ter Puggers the VPM-30TE features stainless steel construction, a large hopper and output. But the VPM-30TE also offers de-airing of the clay with the help of a 1/3horsepower vacuum pump. I m feature will make your clay tight. In addition, the safety shut-off on the lid keeps hands safely out of the way of rotating parts. The VPM-30TE has a batch capacity of 30-40 pounds with a hopper door capacity of 8" x 8", apug size of 3" round, with a 1.5 hp, 1 phase motor which draws 16 amps at 120 volts or 8 amps at 240 volts. It also comes with an upgraded motor, aggressive auger, variable speed control, upgraded structural, tile nozzle and guide plates.

Price \$9,599.00 plus freight

\*\*\*Note if paid with credit card add 3% to total.

\*\* DOWN PAYMENT OF 50% IS REQUIRED AT TIME OF ORDER \*\*



PRICES SUBJECT TO CHANGE WITHOUT NOTICE

51

#### **SCALES**

## Triple Beam Scales SCM3 TRIPLE BEAM SCALE \$150.00

The My Weigh Triple Beam scale has been around for over 20 years now, in this time we have learnt a lot from our loyal customers to give you what we believe is the complete scale. The My Weigh Triple Beam offers the accuracy and convenience of a balance while also offering the benefit of very practical mass visualization. Strength



The My Weigh Triple Beam is built to last, its rugged durable construction will ensure years of dependable service. This is a scale that won't let you down when you need it the most.

Stainless Steel Platform

This mechanical scale has a durable stainless steel weighing platform to make cleanup a breeze. This stainless-steel offers both scratc