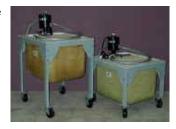

Stoneware. Whitestoness has sand for larger handbuilt pieces.

25# 1/2BX 50# 100# 500# 1000# 2000# 5000# \*Price per 50lb. \$17.10 \$28.00/bx \$26.25/bx \$24.50/bx \$22.25/bx \$21.50/bx \$20.70/bx

NAVAJO WHITE (cone 06-6)

This is one of our most plastic clay bodies. Nice white finish that is exceptional to throw. Verysmooth body. Oxidation only. Mid range Stoneware.

25# 1/2BX 50# 100# 500# 1000# 2000# 5000# \$16.15 \$27.25/bx \$25.25/bx \$23.25/bx \$21.70/bx \$21.00/bx \$20.20/bx