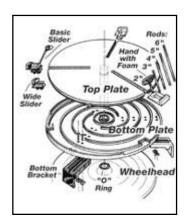

| Rods, 4" with Hands set of 3                    | \$14.95       |
| RH53       | Rods, 5" with HandsSet of 3                     | \$14.95       |
| RH63       | Rods, 6" with Hands Set of 3                    | \$14.95       |
| R23        | Rod, 2", Set of 3 Old Type                      | \$14.95       |
| R33        | Rod, 3", Set of 3 Old Type                      | \$14.95       |
| R43        | Rod, 4", Set of 3 Old Type                      | \$14.95       |
| R53        | Rod, 5", Set of 3 Old Type                      | \$14.95       |
| R63        | Rod, 6", Set of 3 Old Type                      | \$14.95       |
| TP1        | <b>Top Plate (With 3 Pie Sections)</b>          | \$70.00       |
| SBBS3      | Shoe Blue Basic Sliders & Pads                  | \$29.95       |



#### OLD STYLE PARTS FROM EARLIER MODELS

| BS3  | Basic Slider, Set of 3 (With Hole)      | \$29.95 |
|------|-----------------------------------------|---------|
| WS3  | Wide Slider, Set of 3 (Thin for Plates) | \$29.95 |
| HF3  | Hand With Foam, Set of 3                | \$14.98 |
| FP3  | Foam Pads, Set of 3 (L Shaped)          | \$2.95  |
| HFR3 | Molded Hands for Grooved Rods Set of 3  | \$4.95  |

#### LID MASTER

Make one measurement and you have it's opposite immediately, it's an easy to use, accurate way to size lids for pots. You can also make a lid for an already fired pot, by reassembling the wing nut and screw in the 12-1/2" hole. This way your lid will shrink tofit the pot.

The lid master is available in two different sizes:

Lid Master LM (Max capacity 11" wide) \$14.95