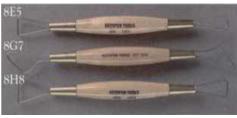

es with tough, sharpened steel cutting heads. Assembled with heavy duty brass ferrules, these rugged tools are suitable for most clay sculpting applications.





402 10" Wood Modeling Tool \$7.89 404 10" Wood Modeling Tool \$7.65 406 10" Wood Modeling Tool \$7.79

This group of tools offers some of the most popular shapes for cutting, slicing, smoothing and contouring of large clay work pieces. These large sturdy 10-inch tools are made from imported hardwood and have a satin smooth finish.



#### 8" Double Wire End Tools \$9.19ea

Provide the sculptor and potter with a series of shapes designed for medium duty cutting and slicing of clay. The .055" diameter wire ends are formed from high-strength stainless steel and are firmly attached to 8" long hardwood handles with brass ferrules.





#### 8R1-8R7 X 8" Ribbon Tool \$6,25ea

Used by potters and sculptors for medium duty clay cutting, shaping, and slicing, these 8" Ribbon Tools have cutting ends formed from high-strength sharpened stainless steel that are firmly attached to hardwood handles.



8RSS 8" Ribbon Tool Sculpting Set

\$29.15

#### A2-X Clean Up Tool \$5.59

This tool has a deep cleaner for smoothing the inside bottom of large vessels as well as a small blade for clean-up. The blades are made from stainless steel, making this tool 8" total in length.



#### **A3N-X Lace Tool**

\$3.95

This tool has a fine, sharp needle for pick-up and placement of small item (such as eyes) in addition to a special teardrop shaped foot, flat on the bottom for pressing clay/ wax into place. The foot is stainless steel with a