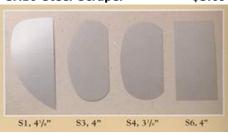

### Cone 10

# HIFIRE STONEWARE GLAZES

|                                                                | 5#      | 10#     | 25#      | 50#      | 10/01/22 |
|----------------------------------------------------------------|---------|---------|----------|----------|----------|
| APPLE GREEN CELADON *Gloss Reduction                           | \$22.00 | \$36.00 | \$70.00  | \$125.00 |          |
| CELADON TRANSPARENT *Gloss Reduction & Oxidation.              | \$20.00 | \$30.00 | \$60.00  | \$100.00 |          |
| LAURA'S TURQUOISE *Matte Glaze good Reduction & Oxidation      | \$22.00 | \$40.00 | \$90.00  | \$160.00 |          |
| MATT BLACK *Matte Glaze good Reduction                         | \$27.50 | \$45.00 | \$100.00 | \$165.00 |          |
| MOTTLED TAN *Matte Glaze good Reduction                        | \$22.00 | \$36.00 | \$70.00  | \$125.00 |          |
| ORANGE WOOD MATTE *Reduction & Wood,                           | \$20.00 | \$30.00 | \$70.00  | \$125.00 |          |
| SATIN MATT BLACK *Satin Matte Glaze good Oxidation             | \$27.50 | \$45.00 | \$100.00 | \$190.00 |          |
| SHINO *Gloss Reduction                                         | \$20.00 | \$30.00 | \$70.00  | \$100.00 |          |
| SHANNER'S RED *Gloss Reduction                                 | \$22.00 | \$36.00 | \$75.00  | \$125.00 |          |
| TEMMOKU Brown Glaze good Reduction & Oxidation                 | \$22.00 | \$36.00 | \$75.00  | \$125.00 |          |
| TRANSPARENT LIGHT BLUE *Gloss Glaze good Reduction & Oxidation | \$22.00 | \$36.00 | \$75.00  | \$125.00 |          |
| VAL'S BLUE *Reduction & Oxidation                              | \$22.00 | \$36.00 | \$75.00  | \$125.00 |          |
| WHITE LINER                                                    | \$16.00 | \$36.00 | \$75.00  | \$125.00 |          |