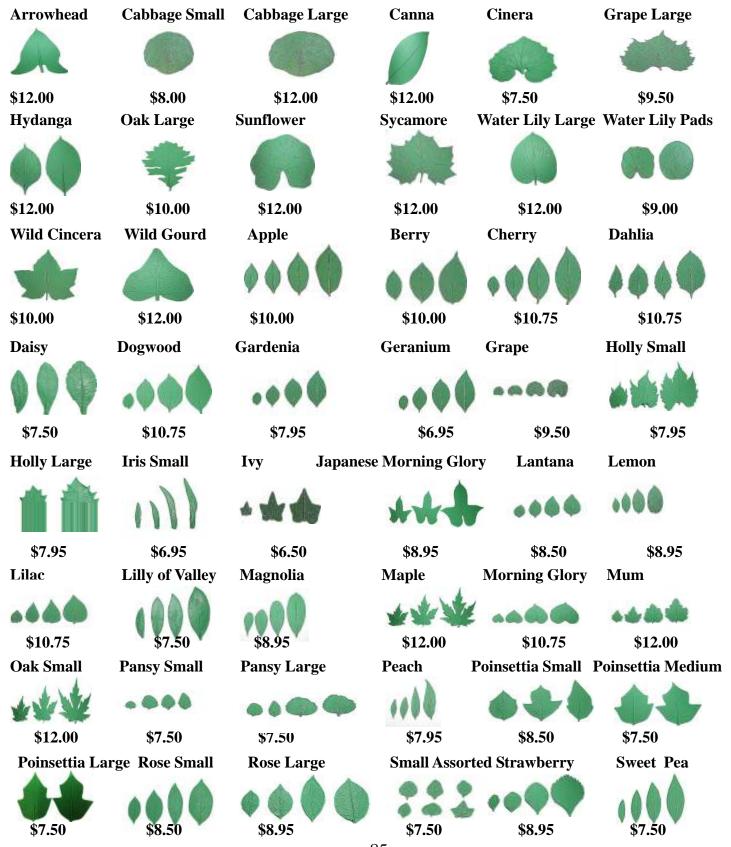

ort Handle Text Roller \$11.00** Long Handle Text Roller \$16.00 **Wide Texture Rollers** \$13.00 Handles \$14.00 **Sponge Sticks** \$8.00 V-Roller \$13.00 **Small Turntable** \$20.00

2 or more 10% Discount

### **LEAVES**

Creating leaf impressions in clay has never been easier. These silicon rubber leaf mats are designed to create realistic leaf impressions in clay and can be used to also create applique pieces. Each leaf is madeby hand and therefore is slightly unique from the next, just like real leaves. The veins in these rubber leaves and more pronounced than on real leaves to help transfer the patterns into clay. Often times impressions made with real leaves are covered or distorted by glaze, but the deeper grooves made by these rubber leaf mats will help prevent that distortion.



## Royal BRUSHES

## **BRUSHES 1**

**SINGLE BRUSHES:** 3 - 20% 6 - 30%

**May Assort For Discount** 

| SERIES !         | GOLDEN<br>SIZE | TAKLON<br>PRICE  | <u>BRUSHES</u>