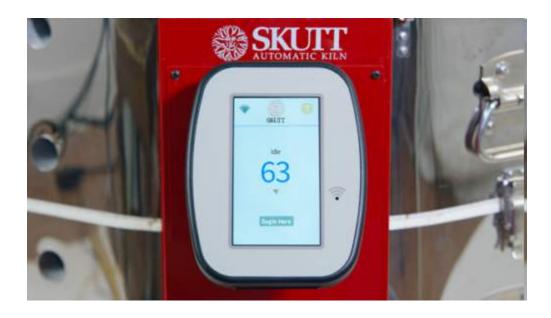

25# 1/2BX 50# 100# 500# 1000# 2000# 5000# \*Price per 50lb. \$16.40 \$27.50/bx \$25.50/bx \$24.25/bx \$21.85/bx \$20.95/bx \$19.95/bx

MHM (cone 10) Reduction/Oxidation Body

This clay body has been revised with more Fireclay. MHM is smoother than our TWBUFF so if you are looking to do largerpieces, consider wedging in extra grog. Works well with wood fire, gas , salt also. Light Gray- oxidation and Warm Toast - reduction. Not