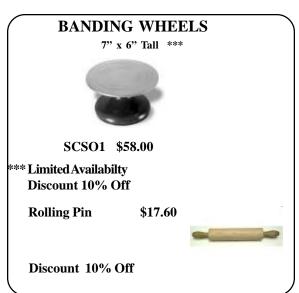

t on the right or left side for additional work or storage area. The top shelf also has four pre-drilled holes to accommodate the brent® Mini Slab Roller. The four heavy-duty swivel/locking casters make the SmartCart easily maneuverable and can be stored away in closets. Assembled dimensions: 27"W x 24.5"D x 34"H. CAN BE SHIPPED UPS.



#### **PRICE \$963.00**

#### **BRENT KILN SHELF CART**

A mobile, efficient means of loading and unloading your kiln, the Brent Kiln Shelf Cart is 47" high, 35" long and 13" wide. Steel rods keep up to 16 shelves (up to 20") stored vertically and separated for less damage. Three shelves give you room for stacking posts, cones, stilts, pots, etc. and are interchangeable with our ware cart shelves.



10% Discount plus Freight





## **TOOLS & EQUIPMENT**



#### SHIMPO BANDING WHEELS

These high-end banding wheels utilize a precise ball bearing rotation, which results in a very smooth, even turning, very heavy-duty, rust-free banding wheels.



| MODEL | SIZE             | PRICE    |
|-------|------------------|----------|
| SHL8  | 7" x 21/4"       | \$7500   |
| SHL9  | 8 3/4" x 2 1/4"  | \$75.00  |
| SHL10 | 9 7/8" x 2 1/4"  | \$96.00  |
| SH10  | 9 7/8" x 7 1/2"  | \$108.00 |
| SH12  | 11 3/4" x 4 3/4" | \$125.00 |

#### North Star Big Blue Extruder Dies

BASIC DIE SETS \$107.99 per set

Discount 10% Off

This most basic die set of all has one hollow round, hollow hex and hollow square dies. This group is made in three sizes, large, medium and small. The large set, along with one blank die and a brace to hold the center part of hollow d