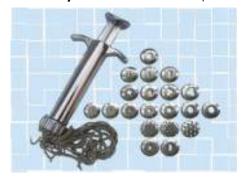

|





WT1 6" Wood Model Tool \$5.19
WT3 6" Wood Model Tool \$5.39
WT5 6" Wood Model Tool \$5.19
WT15 6" Wood Model Tool \$5.19



WT2 6" Wood Model Tool \$5.69
WT4 6" Wood Model Tool \$5.69
WT6 6" Wood Model Tool \$5.69
WT12 6" Wood Model Tool \$5.59
WT16 6" Wood Model Tool \$5.59



WT19 6" Wood Model Tool \$5.49 WT21 6" Wood Model Tool \$5.49 WT27 6" Wood Model Tool \$5.59 WT29 6" Wood Model Tool \$5.49



| WT18        | 6" | Wood | Model | Tool | \$5.69 |
|-------------|----|------|-------|------|--------|
| WT20        | 6" | Wood | Model | Tool | \$5.59 |
| <b>WT22</b> | 6" | Wood | Model | Tool | \$5.59 |
| <b>WT26</b> | 6" | Wood | Model | Tool | \$5.69 |
| WT28        | 6" | Wood | Model | Tool | \$5.69 |



WTCES Cildrens Sculpt Tool \$2.65
ATCG Clay Gun & Disksl \$11.69



PRICES SUBJECT TO CHANGE WITHOUT NOTICE

6 - 35 30% 36 OR MORE 40% MIX/MATCH FOR DISCOUNT

83

### TOOLS & PACKAGED TOOLS

#### APTK8 Pottery Tool Kit 8pc.



Each tool is carefully selected for the beginner in mind. Also perfect for economy minded pros! Set contains loop tool, potters rib, needle, box work shaper, hydra sponge, steel shaper, wire clay cutter and double end wire tool.

3 or more 20% Off 6 or more 30% Off

#### APTK9 Pottery Tool Kit 9pc.



Price - \$18.19

Each tool is carefully selected for the beginner in mind. Also perfect for economy minded pros! Set contains loop tool, potters rib, needle, box work shaper, hydra sponge, steel shaper, wire clay cutter, double end wire tool & F97 Fettling Knife.(Not Shown 6 or more 30% Off 36 or more 40% Off

#### **Scott Creek Die S