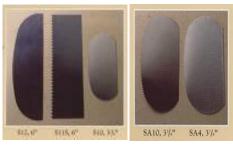

### **GROOVED KNIFE**

1 \$34.00 EXTRA BLADES \$17.00

CONTACT TOM FOR INFO ON OTHER SPECIALTY RUBBERS

3