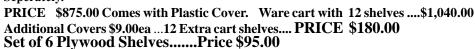

adjustable shelf to accommodate 12" to 14" bats. Standing 42" x 35" x 14", the Batmobile's top shelf can also be used on the ware cart.



#### **WARE CART**

Designed for stability, convenience, and versatility. Stability is achieved by a one-piece construction per side using a single bent one-inch heavy walled steel pipe with welded-on shelf supports. Heavy-duty Kee clamps are used to connect the sides with three one-inch diameter steel pipes. The ware cart, standing 77 inches tall, 24 inches deep, and 32 inches wide is on swivel casters with 4-inch rubber tires to give you the convenience of rolling the cart from place to place. The versatility of the Ware Cart in stacking bats, ware, tools, etc. is open to your needs. NOTE: Cart is shipped ready to assemble. Shelves sold Seperately.







#### **BRENT SMARTCART**

A smart 'art cart' on wheels, this sturdy cart has a solid top shelf and two steel mesh shelves for storing your ceramic supplies while working. In addition, it has a retractable shelf that can be pulled out on the right or left side for additional work or storage area. The top shelf also has four pre-drilled holes to accommodate the brent® Mini Slab Roller. The four heavy-duty swivel/locking casters make the SmartCart easily maneuverable and can be stored away in closets. Assembled dimensions: 27"W x 24.5"D x 34"H. CAN BE SHIPPED UPS.



#### **PRICE \$963.00**

#### **BRENT KILN SHELF CART**

A mobile, efficient means of loading and unloading your kiln, the Brent Kiln Shelf Cart is 47" high, 35" long and 13" wide. Steel rods keep up to 16 shelves (up to 20