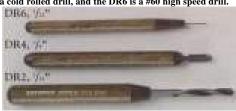

r wire end tools

of shapes designed for light cutting and

and shapes of clay.

Used after cleaning to dust greenware and DH16 restore detail. This oval shaped brush has soft DH20 hair that is firmly set in a hardwood handle for DH26 a total length of 7 3/4". DH32



**DPC Deep Cleaner** \$4.49 DBS Double Ball Stylus Med \$3.89

Designed for smoothing uneven areas and small bubbles on the inside bottom of large vessels, mugs and cups. This 10 1/2" long tool has stainless steel ends that are sharp and beveled



**DR6 Drill Tool, Extra Fine** \$8.95 DR2 3/16" Drill Tool \$4.85 DR4 1/4" \$5.25 **Drill Tool** 

These tools were designed for drilling needed holes in holes in greenware by hand. The DR2 is a high carbon drill, DR4 is a cold rolled drill, and the DR6 is a #60 high speed drill.



DS8 Doll Stringing Tool 8" \$4.15 **DS12 Doll Stringing Tool 12"** \$4.69 DS15 Doll Stringing Tool 15" \$4.69



DTA Dipping Tongs

\$16.75



**ELP Element Pins** \$4.99 **ELS Element Staples** \$5.99

Hold loose kiln elements in place with these easy to insert, sharp-ended pins. These 1 1/4" pins are of a heat resistant alloy for temperatures to 2500 degrees F (Cone 13).



6 - 3530% 36 OR MORE 40% MIX/MATCH FOR DISCOUNT

DBSL Double Ball Stylus Lrg \$3.95 DBSS Double Ball Stylus Sml \$3.95 A favorite of dollmakers. Used to deepen grooves, shape cuticles, sculpt wrinkles and add the artists initials to their doll.



### **KEMPER TOOLS 4**

\$6.89

## KEMPER TOOLS

GCK Greenware Cleaning Set \$7.09

#### **EMBS Embossing Spoon**

| ESO Eye Sizer 6mm-8mm         | \$3.49  |
|-----------