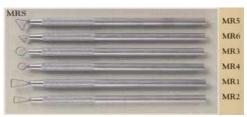

09 \$6.15 K45D Klay Gun Disk Set **K33 Spongette** \$5.99 LFC Lady Finger Tool Coarse \$5.19 K33L Spongette Long Handle \$6.65 LFF Lady Finger Tool Fine \$5.19 K331 LFM Lady Finger Tool Med \$5.19 K45DS K45 Disk Set, Screens \$4.39 K33 **K34 Trimmer Knife** \$3.89 **K34** LFTS Lady Finger Tool Set \$12.79 6 - 35 30% 36 OR MORE 40%

## **KEMPER TOOLS 7**

1/02/23

LT1 Loop Tool 1/2" Triangle \$5.25 LT2 Loop Tool 3/4" Triangle \$5.25 LT3 Loop Tool 1" Circle \$5.25 LT4 Loop Tool 1/2" Teardrop \$5.25 LT5 Loop Tool 3/4" Teardrop \$5.25 LT6 Loop Tool 1 1/4" Tdrop \$5.25 LT7 Loop Tool 1 1/8" Tdrop \$5.25 LT8 Loop Tool 1 3/4" Triagle \$5.25







\$4.39 **MDT Multi Drill Tool** 



MFTS Multi Finger Tool Set \$7.39



MG1 Morning Glory Fluted Tool \$3.79





**MRS MINI Tool** 

Set MR1 - MR6





P2 Palette Knife



P5D palette Knife 2 1/2" \$7.89 **PA-MINI Palette Knife Mini** \$5.99



**PAD35 Wooden Paddle** 



**PAS Patching Spatula** \$5.19



**PCSST Star Set** \$17.99



6 - 35 30% 36 OR MORE 40% MIX/MATCH FOR DISCOUNT

**PCSR Round Set** 

\$7.19

\$25.49

\$1.19



**PCSH Heart Set** 

\$17.45

\$16.79



**PCSSQ Square Set** 

\$18.85



**PCSTR** Triangle Set

\$18.49



PCSL Lilac Set

\$16.75



## KEMPER TOOLS 8 KEMPER TUDL5

\$15.25

\$14.75

\$14.49

\$3.09

\$3.99

\$3.75

\$3.95

#### **PCSO Oval Set**



\$16.99

\$14.49

\$15.59

PCB Porcelain Clean Brush \$11.95



**PCN Potter's Cutoff Needle** \$1.40

PL1 Pot Lifter 6" Wide

PL2 Pot Lifter 5" Wide

PL3 Pot Lifter 4" Wide



**QKT Quilling Tool** 

\$3.49

R.S. Hilbert

\$15.95

\$8.35



PCSTL 3 LG Teardro