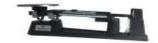

### WHITESTONE or WHITESTONE (S) (cone 5-6)

Fires to soft white color. A smooth, body that works well where sands or grogs are not desired. Oxidation only. Mid range Stoneware. Whitestone (S) has sand for larger handbuilt pieces.