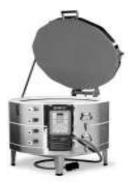

are busy and forget. You have control; fire automatically or fire manually it is simple to operate.

These kilns include: Dawson kiln sitter & limit timer, superior lid brace, two position lid venting prop, insulated peephole plugs, instruction manual and permanently attached instruction plate, patented Cress Firemate control with reduced heath-shock firing curve, thumbwheel power adjustment, auto/manual firing mode switch, heavy gage elements electrically trimmed for superior temperature uniformity, pre assembled kiln stand, lifting handles, steel bottom safety plate, adjustable case clamps reinforced lid band, professional packing for safe deliver

We also Sell Parts and Accessories.

#### PARAGON KILNS

We service and repair Paragon Kilns We can also order parts for all Paragon Kilns.



KM-Series (KM-1218-3) Digital Controler

KM Series. The KilnMaster line of kilns gives you two ways to achieve precise firings time after time. Cone Fire Mode uses sophisticated software to run preset programs which are based on the Speed and Cone Value you enter. The Cone Fire Mode even calculates the perfect ending temperature based on how fast or slow the kiln is firing. Ramp/Hold Mode lets you design and store your own firing programs of up to eight segments. You are in total control of the heating and the cooling rates. Both programming modes offer the ability to Pre-Heat, Hold at peak temperature, Delay firings, set Temperature Alarms, Review programs, and View program status.

#### NEW - KilnMaster Touchscreen Option

All Production Series, KilnMaster and GlassMaster models that u