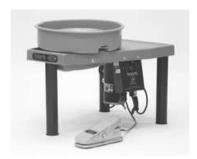

of-the-art control box with quick-connect plugs on the foot pedal and motor for easy removal if service is needed. FREE Splash Pan and Plasti-bat with C Model.

PRICE \$2,450.00

#### **MODEL CXC**

For years the CXC has been our heavy-duty wheel for the potter requiring strong, consistent performance. It features all-steel construction, a tough 1 hp motor, 14" head, a heavy 1/4" steel table, and motor silencer. The 8-groove poly-v drive belt provides the best combination of power and efficiency. The Brent® CXC wheel can center up to 100 lbs. of clay. CXC, C, and B wheels are all reversible and have a state-of-the-art control box with quick-connect plugs on the foot pedal and motor for easy removal if service is needed. FREE Splash Pan and Plasti-bat with CXC Model.

PRICE \$2,550.00







CAUTION: Brent wheels should always be used by a qualified adult or by students and children with adult supervision.

PRICES SUBJECT TO CHANGE WITHOUT NOTICE

10% Discount plus Freight

## **BRENT WHEELS & EQUIPMENT 3**

#### MODEL 16

The ideal wheel for use in any rehabilitation program. This wheel is a variable speed power wheel like the model B, but the frame has been modified for people with special needs. Possibilities include use with a wheel chair, a standard stool, or while standing up. A crank mechanism adjusts the height of the 12" cast aluminum throwing head from 19 1/2 inches to 34 inches. The wheel head speed is operated by hand or foot. Splash pan included.

PRICE \$4,500.00



#### SPLASH PAN

Our high density polypropylene molded pan fits all Brent® wheels and is designe