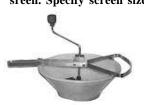

of slips, engobes and glazes. The mesh size is the number of open spaces per square inch. Thus, the lower number mesh sizes will let larger particle material pass through the screen than the higher numbermesh sizes. Generally, slips require coarser screens (30 to 80 mesh), and glazes finer screens (80 to 200 mesh).

### LLC LAB SIEVES Price \$44.95 Any Size.

These are inexpensive sieves with a high quality brass screen permanently molded into an unbreakable plastic pan. The screen is 6" in diameter, pan is 12" diameter. Fits conveniently on most 5 gallon buckets.

TM-312 30 Mesh, TM-313 40 Mesh, TM-314 60 Mesh, TM-315 80 Mesh TM-316 100 Mesh. TM-317 120 Mesh, TM-318 150 Mesh, TM-319 200 Mesh



TALISMAN GLAZE SIEVE TM-363 Price \$293.30 Comes with one reusable sreen. Specify screen size



TALISMAN HAND SIEVE (Fits 2 Gallon Pail) TM-364 Price \$74.90

Hand Sieve with rigid plastic body uses the same reusable screens as the glaze sieve available in the following sizes40 Mesh, 60 Mesh, 80 Mesh, 120 Mesh,100 Mesh, 150 Mesh, 200 Mesh.

35



Ideal for sieving stains and test batches of glaze. 110 mm wide at top and 70mm high. Available individually in mesh sizes 40, 60, 80, 100, 120, 150 or 200.

TALISMAN TEST SIEVE TM-368 Price \$33.30

**TALISMAN SCREENS Price \$55.95** 

\*\* For use in both the Glaze and hand Sieves.

TM-365-40 (40 Mesh)

TM-365-60 (60 Mesh)

TM-365-80 (80 Mesh)

TM-365-100 (100 Mesh)

TM-365-120 (120 Mesh)

TM-365-150 (150 Mesh)

TM-365-200 (200 Mesh)

\*\*\*Please specify screen mesh size when ordering seives.

# LAGUNA SPRAY BOOTHS

#### **Call for Disc