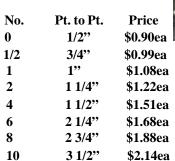

.

## **GLASS SUPPLIES**

#### Papers & Supplies

Glass Shelf Primer/Separator \$8.49/lb. Hotline Glass Seperator 5lb. \$20.00

**Shelf Paper** 

Thin \$4.00/sheet
Medium \$9.00/sheet
Medium/Thick \$9.00/sheet
Thick \$15.00/sheet

#### **Bottle Slump Molds**

Pop or Beer Bottle Slump \$14.00ea. Wine Bottle Slump Molds \$17.00ea. Large Bottle Slump Mold \$25.00ea.

#### **Glass Frit Molds**

We now carry several glass and frit molds in stock call us or

visit our web site (www.dakotapotters.com) then link to Creative Paradise Site for Styles and Retail Pricing. See page 61 for more molds.

Discount 1 - 20% Off.

## Glass dams (1" x 1" by length)

 Size
 Price

 4"
 \$5.00ea

 6"
 \$6.00ea

 8"
 \$6.50ea

 10"
 \$7.00ea

 12"
 \$8.00ea

Custom Sizes Available Upon Request

#### **ASERIES**





**D SERIES** 

\$2.98ea

#### **B SERIES**



| No.     | Pt. to Pt. | Price    |
|---------|------------|----------|
| 2 x 9   | 1 1/4"     | \$1.84ea |
| 4 x 6   | 1 1/2"     | \$1.84ea |
| 6 x 12  | 2 1/4"     | \$2.44ea |
| 10 x 15 | 3 1/2"     | \$2.84ea |

#### **C SERIES**



| No.     | Pt. to Pt. | Price    |
|---------|------------|----------|
| 12 x 6  | 4 1/4"     | \$5.02ea |
| 12 x 15 | 4 1/4"     | \$5.20ea |
| 14 x 9  | 5 1/4"     | \$5.62ea |
| 14 x 15 | 5 1/4"     | \$5.94ea |
| 16 x 18 | 7 1/4"     | \$6.83ea |
|         |            |          |

# 133

# No. Length No. pins Price 2B 2" 5 \$1.38ea 3B 3 1/4" 7 \$2.33ea 4B 4" 8 \$2.35ea 5B 3 1/2" 9 \$2.41ea

20

| No.        | Rod Hgt | Base   | Price    |
|------------|---------|--------|----------|
| <b>2S</b>  | 1