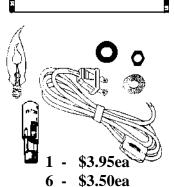

ndelabra Socket

12

25

3" - 4 1/2" Range

36" BRASS-PLATED 1/2" O.D. STRAIGHT PIPE



6 or more 20% Off

#### LAMP HARPS **SLEEVE**

Price Size 6" \$1.90ea 8" \$2.10ea 9" \$2.25ea 10" \$2.50ea \$2.60ea 11" 12" \$2.75ea 13" \$3.00ea 14" \$3.25ea

harp size

6 or more 20% Off

### 36" STEEL THREADED PIPE

12

25



\$8.55ea 1 3 or More 20% Off

1 \$10.8.ea

PRICES SUBJECT TO CHANGE WITHOUT NOTICE

\$2.60ea

\$2,45ea

\$2.20ea

## SPECIALTY ELECTRIC KITS



#### 3 STROBE LIGHT KIT

1 - \$15.95ea

6 - \$12.50ea

12 - \$11.25ea



#### **5 STROBE LIGHT KITS**

1 - \$17.95ea

6 - \$14.50ea

12 - \$12.25ea



(15 WATT)

1 - \$9.00ea

6 - \$8.50ea

12 - \$8.00ea

## SMALLWREATHKIT LARGE WREATHKIT

(25 WATT)

1 - \$9.25ea

6 - \$8.75ea

12 - \$8.25ea

#### STREET LAMP KIT (UNASSEMBLED LITE KIT)



12 - \$3.00ea



### 5 LIGHT VILLAGE KIT

7 1/2 WATT)

1 - \$11.00ea

6 - \$10.50ea

12 - \$10.00ea



#### ANGEL KIT

1 - \$8.25ea

6 - \$7.90ea 12 - \$7.75ea

#### 5 LIGHT PIGTAIL KIT 7 1/2 WATT

1 - \$10.60ea

6 - \$9.00ea

12 - \$7.55ea



#### LARGE TREE KIT

1 - \$7.25ea

6 - \$6.95ea 24 - \$6.30ea



#### SMALL TREE KIT

1 - \$6.25ea

6 - \$5.75ea

24 - \$5.30ea





\$4.75ea \$4.50ea 6 -

12 -\$4.30ea

## **LARGE DOUBLE** TREE KIT



\$11.00ea 1 -\$10.50ea 6 -

## LAMPACCESSORIES

#### SPINDLE TAPPED COUPLINGS **BRASS - 3 STYLES**

1/8" I.P. TAPPED - \$0.99ea



BEADED NECK 13/16" Diameter 15/16" Height



BEADED NECK 15/16" Diameter 1-5/16" Height



SMOOTH NECK 13/16" Diameter 1-1/2" Height

3 or more 20% off



\$0.45ea

3 or more 20% Off

**BRASS FINIALS** 2 STYLES Fits Pipe