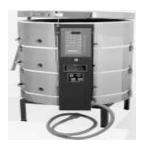

ick throughout. For downdraft models, add \$75 to listed upgrade package. Optional hood of 14 gauge galvanized steel may be kiln-mounted or suspended from overhead. Stipulate when ordering. Also available in stainless steel for longer life.

- "C" designates single-car kiln.
- •The minimum gas pressure to fire a Laguna Gas Kiln is 6" WC. A water column gauge is installed on all kilns.
- •If firing with LP gas, inquire about the proper regulator for your application.

Furniture kits are optional and are designed to accommodate a variety of ware sizes. Kits assume high-fire application and are manufactured from a high-refractory mullite/cordite clay body. Call for quote on silicon carbide or other high-end refractory products.

54 PRICES SUBJECT TO CHANGE WITHOUT NOTICE

## **CRESS KILNS**



This is an example of one type of kiln available for this company. Please call about a complete listing of all models available.

#### **Manual Kilns**

A Models: The A models are square, top loading manual kilns. The A series are great for the beginner.

B Models: These kilns are polygon, top loading manually controlled. The B model kilns offered today are equipped with Kiln-Sitter® timers. On the B models, the Cress Clean Air System (fan) pre-wiring is only available on certain sizes at an additional cost.

C Models: These kilns are square top loading or front loading kilns with gray sheet steel outer skins. The kilns are usually manually controlled (see description above of the B model kilns) but are also offered with electronic controls or with the Firemate® control system.

#### **D