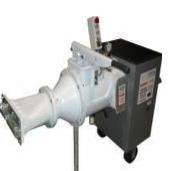

### WHITESTONE or WHITESTONE (S) (cone 5-6)

Fires to soft white color. A smooth, body that works well where sands or grogs are not desired. Oxidation only. Mid range Stoneware. Whitestone (S) has sand for larger handbuilt pieces.