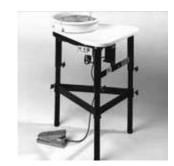

00

Splash Pans: \$82.50 /set

THE SEAT

A Comfortable and Supportive Seat \$236.50



### **Axner Potter's Wheel**

### Model M-600

The M-600 develops up to 1/2 hp and is capable of centering up to 80 lbs. of clay. Price includes Splash Pan.

The Axner Super Pro Series has state of the art foot pedals and controls that make it exceptionally smooth and responsive. You will love and appreciate the full range of speeds that you can easily and deliberately achieve from fast to slow, with a very smooth transition in between. Price \$1,385.20 plus freight



### **Leg Extension Kits**

Leg Extension A: Adds 1 to 10 inches - you sit up higher, reducing strain on lower back. Price \$71.50

Leg Extension B: Adds 11 to 23 inches - for stand-up throwing.

Wheel head height: 30-41". Price \$159.50



### Work Station ......\$209.00

Pacifica workspace triples to more than seven square feet while putting your tools at your fingertips and saving repeated trips to the ware cart. Installs in five minutes or less. Fits several popular brands of potter's wheels.



# LAGUNA EQUIPMENT

Laguna Banding Wheels (Decorating Wheels) 10% DISCOUNT & FREIGHT

All six Laguna banding wheel models are of extraordinary quality and an exceptional value. Compare the Laguna wheels to other quality banding wheels and you will appreciate Laguna's many features include: A Precision Ring Bearing System which provides Smooth & Dependable Rotation for decorating and spraying. A Never-Rust, Aluminum Wheelhead with Concentric Circles. A Cast form Base which adds Stability and Prevents Unwanted Sliding during use.