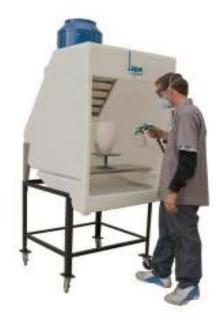

HAND SIEVE (Fits 2 Gallon Pail) TM-364 Price \$74.90

Hand Sieve with rigid plastic body uses the same reusable screens as the glaze sieve available in the following sizes40 Mesh, 60 Mesh, 80 Mesh, 120 Mesh,100 Mesh, 150 Mesh, 200 Mesh.

35



Ideal for sieving stains and test batches of glaze. 110 mm wide at top and 70mm high. Available individually in mesh sizes 40, 60, 80, 100, 120, 150 or 200.

TALISMAN TEST SIEVE TM-368 Price \$33.30

**TALISMAN SCREENS Price \$55.95** 

\*\* For use in both the Glaze and hand Sieves.

TM-365-40 (40 Mesh)

TM-365-60 (60 Mesh)

TM-365-80 (80 Mesh)

TM-365-100 (100 Mesh)

TM-365-120 (120 Mesh)

TM-365-150 (150 Mesh)

TM-365-200 (200 Mesh)

\*\*\*Please specify screen mesh size when ordering seives.

# LAGUNA SPRAY BOOTHS

#### **Call for Discounts**





Exhaust systems are available for both the Pro-V and Pro-X.



PRO-V Model 1720 CFM Model Price \$1583.00 2288 CFM Model Price \$1879.00

PRO-X Model 1187 CFM Model Price \$620.75

WORK SPACE DIMENSIONS

Depth

34"

Height

39"

34.5"

Width

47"

27.5"

### Pro-V Free Standing

47" x 39" opening is ideal for large work andmultiple-booth, conveyor operations.

Pro-X Bench Top

Streamlined 31" design fits through moststandard doorways.

Pro-V

Pro-X

EXTERIOR DIMENSIONS

Depth

50.25"

Height w/legs

74.25"

47.5"

Width

48.25"

30.75"

Price \$845.00

Price \$1,640.00

Shown with optional equipment

The Pro-V and Pro-X are the most intelligent, economical and environmentally sound choices for spraying virtually anything. Whether installed in studios, classrooms, production potteries or