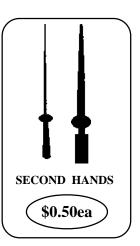

>SIZE</u> |    | <b>PRICE</b> |
|-------------|----|--------------|
| 6''         | 1  | \$2.85ea     |
|             | 12 | \$31.80      |
| 8''         | 1  | \$3.25ea.    |
|             | 12 | \$33.95      |
| 10"         | 1  | \$3.65ea     |
|             | 12 | \$30.05      |

#### **EGG STANDS**

LADY LAURE GOLD PLATED 9/16" High \$2.99ea

**LEAF** 

GOLD PLATED 1/2" High \$2.99ea

**PEDESTAL** GOLD PLATED

1" High \$2.99ea

**TALLFLOWER BRIGHT GOLD** 9/16" High \$5.50ea



**LARGE BRASS** 

1/2" High \$3.50ea

### **GLASS WICKS**

**SIZE PER FOOT** 1/16" \$0.37/Ft. 1/8" \$0.39/Ft. 3/16" \$0.46/Ft. 1/4" \$0.68/Ft.

\*10 FEET - 10% Off

HORIZONTAL

ANTIQUE GOLD 5/8" High x 2" long \$4.75ea

12 - 30% Off 6 - 20% Off

TALL HEART **BRIGHT GOLD** 2" High

## **CLOCKS & ACCESSORIES**





#### MINI CLOCK INSERTS



MINI CLOCKS 17/16" INCH

ARABIC or ROMAN WHITE or GOLD

1 - \$6.75ea 3 or more 20% Off





\$7.50ea 3 or more - 20% off

#### **BATTERY CLOCKS** (2 7/16" Diameter) White Roman or **Ivory Traditional German**



White, Black, Gold or Ivory \$12.50ea 3 or more 20% Off

#### **CLOCK RINGS**



#### MOVEMENT DIAMETERS:

2 7/16" 3 7/16" 3 1/2" 3 5/16" 1 - \$2.50ea

3 or more 20% Off

**Quartz Battery Clock Movements** 2-1/8" H x 2-1/8" W x 9/16"D

(Takes one "AA" size battery) Includes minute and hour hands



\$5.95ea

\$4.99ea

\$4.19ea

Specify: Short Shaft (3/8" Length) Medium Shaft (1/

2" Length)

Long Shaft (7/8" Length)

#### 2 7/16" Quartz Clock Inserts

Bright gold bezels (rims) and plastic lenses. Black numerals, hands and sweep

Mounting diameter: 2 3/8