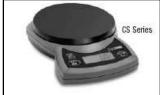

### WHITESTONE or WHITESTONE (S) (cone 5-6)

Fires to soft white color. A smooth, body that works well where sands or grogs are not desired. Oxidation only. Mid range Stoneware. Whitestone (S) has sand for larger handbuilt pieces.