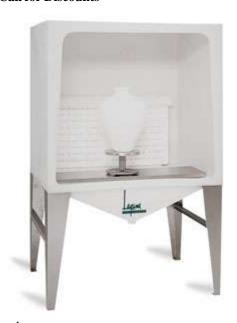

N HAND SIEVE (Fits 2 Gallon Pail) TM-364 Price \$74.90

Hand Sieve with rigid plastic body uses the same reusable screens as the glaze sieve available in the following sizes40 Mesh, 60 Mesh, 80 Mesh, 120 Mesh,100 Mesh, 150 Mesh, 200 Mesh.

35



Ideal for sieving stains and test batches of glaze. 110 mm wide at top and 70mm high. Available individually in mesh sizes 40, 60, 80, 100, 120, 150 or 200.

TALISMAN TEST SIEVE TM-368 Price \$33.30

**TALISMAN SCREENS Price \$55.95** 

\*\* For use in both the Glaze and hand Sieves.

TM-365-40 (40 Mesh)

TM-365-60 (60 Mesh)

TM-365-80 (80 Mesh)

TM-365-100 (100 Mesh)

TM-365-120 (120 Mesh)

TM-365-150 (150 Mesh)

TM-365-200 (200 Mesh)

\*\*\*Please specify screen mesh size when ordering seives.

# LAGUNA SPRAY BOOTHS

#### **Call for Discounts**





Exhaust systems are available for both the Pro-V and Pro-X.



PRO-V Model 1720 CFM Model Price \$1583.00 2288 CFM Model Price \$1879.00

PRO-X Model 1187 CFM Model Price \$620.75

WORK SPACE DIMENSIONS

Depth

34"

Height

39"

34.5"

Width

47"

27.5"

### Pro-V Free Standing

47" x 39" opening is ideal for large work andmultiple-booth, conveyor operations.

Pro-X Bench Top

Streamlined 31" design fits through moststandard doorways.

Pro-V

Pro-X

EXTERIOR DIMENSIONS

Depth

50.25"

Height w/legs

74.25"

47.5"

Width

48.25"

30.75"

Price \$845.00

Price \$1,640.00

Shown with optional equipment

The Pro-V and Pro-X are the most intelligent, economical and environmentally sound choices for spraying virtually anything. Whether installed in studios, classrooms, production potteries o