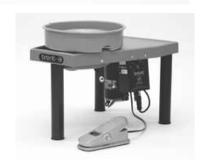

e-of-the-art control box with quick-connect plugs on the foot pedal and motor for easy removal if service is needed. FREE Splash Pan and Plasti-bat with C Model.

PRICE \$2,450.00

#### **MODEL CXC**

For years the CXC has been our heavy-duty wheel for the potter requiring strong, consistent performance. It features all-steel construction, a tough 1 hp motor, 14" head, a heavy 1/4" steel table, and motor silencer. The 8-groove poly-v drive belt provides the best combination of power and efficiency. The Brent® CXC wheel can center up to 100 lbs. of clay. CXC, C, and B wheels are all reversible and have a state-of-the-art control box with quick-connect plugs on the foot pedal and motor for easy removal if service is needed. FREE Splash Pan and Plasti-bat with CXC Model.

PRICE \$2,550.00







CAUTION: Brent wheels should always be used by a qualified adult or by students and children with adult supervision.

PRICES SUBJECT TO CHANGE WITHOUT NOTICE

10% Discount plus Freight

## **BRENT WHEELS & EQUIPMENT 3**

#### MODEL 16

The ideal wheel for use in any rehabilitation program. This wheel is a variable speed power wheel like the model B, but the frame has been modified for people with special needs. Possibilities include use with a wheel chair, a standard stool, or while standing up. A crank mechanism adjusts the height of the 12" cast aluminum throwing head from 19 1/2 inches to 34 inches. The wheel head speed is operated by hand or foot. Splash pan included.

PRICE \$4,500.00



#### SPLASH PAN

Our high density polypropylene molded pan fits all Brent® wheels and is desig