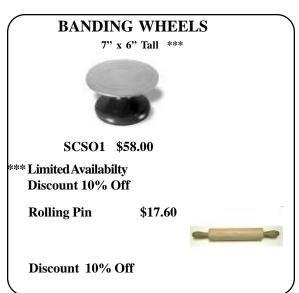

e right or left side for additional work or storage area. The top shelf also has four pre-drilled holes to accommodate the brent® Mini Slab Roller. The four heavy-duty swivel/locking casters make the SmartCart easily maneuverable and can be stored away in closets. Assembled dimensions: 27"W x 24.5"D x 34"H. CAN BE SHIPPED UPS. PRICE \$963.00

#### **BRENT KILN SHELF CART**

A mobile, efficient means of loading and unloading your kiln, the Brent Kiln Shelf Cart is 47" high, 35" long and 13" wide. Steel rods keep up to 16 shelves (up to 20") stored vertically and separated for less damage. Three shelves give you room for stacking posts, cones, stilts, pots, etc. and are interchangeable with our ware cart shelves.

**PRICE \$892.00** 

10% Discount plus Freight





## **TOOLS & EQUIPMENT**



#### SHIMPO BANDING WHEELS

These high-end banding wheels utilize a precise ball bearing rotation, which results in a very smooth, even turning, very heavy-duty, rust-free banding wheels.



| MODEL | SIZE             | PRICE    |
|-------|------------------|----------|
| SHL8  | 7" x 21/4"       | \$7500   |
| SHL9  | 8 3/4" x 2 1/4"  | \$75.00  |
| SHL10 | 9 7/8" x 2 1/4"  | \$96.00  |
| SH10  | 9 7/8" x 7 1/2"  | \$108.00 |
| SH12  | 11 3/4" x 4 3/4" | \$125.00 |

#### North Star Big Blue Extruder Dies

BASIC DIE SETS \$107.99 per set

Discount 10% Off

This most basic die set of all has one hollow round, hollow hex and hollow square dies. This group is made in three sizes, large, medium and small. The large set, along with one blank die and a brace to hold the center part of hollow d