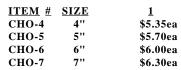

RS**

(1 1/2 " TALL 1 1/4" BASE)

\$1.00ea 1dz. - \$6.35/dz. 3 dz. - \$5.45/dz.

#### **CHIMNEYS** 3" BASE

\$3.50ea 1dz.-\$36.00/dz

8-1/2" HIGH 7" HIGH

#### MINI CHIMNEYS (1 1/2" BASE 4" TALL)

1 -\$2.50ea \$17.25dz. 1dz. -

## WOODEN HANDLES



SIZE

\$1.05ea \$1.10ea

10 or more 20% Off

## PRODUCT LABELS

GOLD FOIL



100 -\$8.00

#### GLASSWICKS

SIZE per foot 1/16" \$0.37/Ft. 1/8" \$0.39/Ft. 3/16" -\$0.46/Ft.

10 Feet or More 10% Off. For Glass Wick Holders See Page 73.

#### WAX RESIST



4 OZ. \$3.35ea **PINT** \$11.60ea GALLON -\$57.50ea

#### **DISPENSER PUMP**

(LOTION) (WITH COLLAR) WHITE, BLACK OR TAN MIX/MATCH FOR DISCOUNT

- \$0.84ea

6 or more 20% Off

#### 1000 -\$65.00

#### **ENGLISH CANE HANDLES**

\$0.68/Ft.

HANDMADE \* RATTAN MIX/MATCH FOR DISCOUNT

#### **OVAL**



#### SQUARE DESIGN CANE HANDLE

| _       |         |          |
|---------|---------|----------|
| HCS-3   | 4"      | \$3.40ea |
| HCS-4.5 | 4 1/2"  | \$4.20ea |
| HCS-5   | 5''     | \$5.30ea |
| HCS-5.5 | 5 1/2"" | \$6.00ea |
| HCS-6   | 6''     | \$6.50ea |
|         |         | 4        |

#### HCS-7 \$7.20ea STANDARD HORSESHOE HANDLE ITEM# SIZE

| 1 1 151V1# | <u> 512/E</u> | ±        |
|------------|---------------|----------|
| СНН-3      | 3"            | \$4.45ea |
| CHH-4      | 4''           | \$4.80ea |
| CHH-4.5    | 4 1/2"        | \$5.05ea |
| CHH-5      | 5"            | \$5.30ea |
| CHH-5.5    | 5 1/2"        | \$5.90ea |
| CHH-6      | 6"            | \$6.15ea |
| CHH-7      | 7''           | \$7.30ea |
| CHH-8      | 8''           | \$7.50ea |

ITEM #\_ CHH-3K CHH-4K