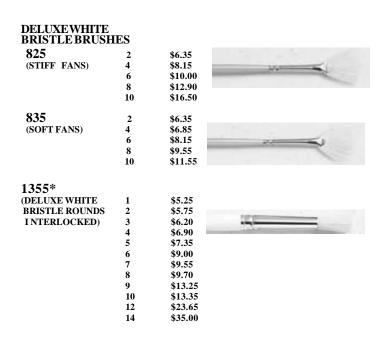

# INDEX

| A                                               | Н                                   |              | R                                      |
|-------------------------------------------------|-------------------------------------|--------------|----------------------------------------|
| Airbrushes & Acces71                            | Handles, Cane, etc                  | 92           | Rain Gauges 106                        |
| Animation Kits 101                              | Hinges, Brass                       | 106          | Raku Kilns & Acc 32-33                 |
| Ammonia Latex 3,7                               | Honey Sticks                        | 93           | Raw Materials 2,7-10                   |
| Aprons 84                                       | Hummingbird Stoppers                | 92           | Rolling Pins43                         |
|                                                 | Hydrometer                          | 69           | Rubber Bands, Mold 108                 |
| <u>B</u>                                        | High Fire Blanket-Board             | 32-101       | <u>S</u>                               |
| Banding Wheel35,43                              | <u>J-K</u>                          |              | Safety Equipment 2                     |
| Batteries 101                                   | Jewelry Findings                    | 105          | Scales52                               |
| Bats, Pottery & Carts 40,42,46                  | Kemper Tools                        | 72-84        | Scrubbers                              |
| BBQ Brushes93                                   | Kick Wheels                         | 34           | Shipping Information 110               |
| Blanket, High Fire32,109                        | Kilns, Electric                     | 55-60        | Shipping, Form 109                     |
| Brick, Fire                                     | Kilns, Gas & Raku<br>Kiln Parts     | 32,54<br>62  | Sealers 104<br>Sieves 35               |
| Brushes 86-90                                   | Kiln Patch                          | 8,62         | Slab Rollers 41,43,44                  |
| <u>C</u>                                        | Kiln Posts and Stilts               | 66-68        | Slip, Casting 2                        |
| Candle Inserts94                                | Kiln Shelves                        | 57,60,61     | Slip Casting Equipment 50,51           |
| Canister Seals 96                               | Kiln Wash                           | 8,61         | Slip Thinner 2,108                     |
| Carousel Rods 101                               | L                                   | 0,01         | Spigots 92                             |
| Casting Equipment 69-70                         | =<br>Labels, Product                | 92           | Sponges 93                             |
| Casting Slips2                                  | Laguna Eguipment                    | 34-36        | Spray Finishes 104                     |
| Chalks 104                                      | Lamp Making Supplies                | 97-98,100    | Spray Booths 36,71                     |
| Chemicals 2,7-10                                | Leaves,Clay                         | 85           | Stilts 66-69                           |
| Chimneys & Acces92                              | Lid Master                          | 49           | Stools 40,46                           |
| China Plates 105                                | Lotion Pumps                        | 92           |                                        |
| Christmas Lites (plastic)102                    | Lusters                             | 108          | Ī                                      |
| Church Windows102                               | <u>M</u>                            |              | Thermometers96                         |
| Clays, Moist-Dry 2,4-6                          | Magnets                             | 107          | Tools72-84                             |
| Cleaning Accessories91                          | Mason Stains                        | 11-12        | Treasure Box Hinges 106                |
| Clocks & Accessories 95                         | MasterCast Clay                     | 2            | Turn Tables, Music 101                 |
| Cones                                           | Mending Products                    | 96           | Turn Tables, Pottery 35,43             |
| Containers, Plastic 2                           | Metallics, Rub-Ons                  | 104          | Tile Press84                           |
| Cork Pads & Stick-ons93                         | Mold Bands/Straps                   | 107          | U-V                                    |
| Cork Stoppers 93 Cups, China 105                | Mold Making Supplies  Music Boxes   | 3<br>101     | Underglaze Pencils96,103 Vase Caps100  |
| D                                               | Music Boxes                         | 101          | Vent A Kiln & Vents 53,62              |
| <del>_</del>                                    | N                                   |              | ,                                      |
| Decal Information 1                             | National Otal                       | 404          | Versa Cab 45                           |
| Decal Squeegee                                  | Nativity Staff                      | 104          | W                                      |
| Diamond Dust104 Dispenser Pump92                | Neoprene Pads                       | 93<br>97     | Waggle Kits101 Ware Racks27,34         |
| Dust Masks2,108                                 | Night Light<br>O                    | 31           | Ware Racks                             |
| E-F                                             | <del>_</del>                        | 00           |                                        |
|                                                 | Oil Lamp Burners-Parts              | 92<br>405    | Wicks92                                |
| Easels 106 Electrical Supplies 97-100           | Ornament Caps-Hooks Ornament Stands | 105<br>106   | Wire, High Temp 76 Wire Loop Hangers84 |
| Egg Stands94                                    | Overglazes                          | 103          | Wheels, Potters 47,48,34,37-39,46      |
| Extruders42,45                                  | P                                   | .00          | Wooden Scoops 93                       |
| Felt Stick-Ons93                                | Pails, Plastic                      | 2            | Wire Whips106                          |
| G                                               | Paints & Discounts                  | 1            | Workshops 30                           |
| Giffin Grips 49                                 | Palette Knives                      | 59,67        | Workshops                              |
| Glass & Enamel Colors103                        | Plant Tenders                       | 101          |                                        |
| Glass Oil Candle Acc94                          | Plasteline Clays                    | 3            |                                        |
| Glass Supplies64-65                             | Plasters                            | 3            |                                        |
| Glaze Gun71                                     | Plate Holders                       | 107          |                                        |
| Glazes, Ceramic Lowfire 21-28                   | Porcelain,Liquid                    | 108          |                                        |
| Glazes, Stoneware 13-20,28-29                   | Product Labels                      | 92           |                                        |
| Glazes, Raku 30-31                              | Pottery Equipment                   | 34-51        |                                        |
| Gleco Trap107                                   | Pottery Tools                       | 72-84        |                                        |
| Glitter & Glitter Sheets102,104 Goblet Stems 93 | Pug Clay                            | 4-6<br>50-51 |                                        |
| Gold Products, Fired 92                         | Pug Mills<br>Pumps, Water           | 107          |                                        |
| Greenware Cleaners91                            | Pyrometers                          | 33           |                                        |
|                                                 | -                                   |              |                                        |