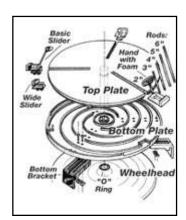

| Rods, 5" with HandsSet of 3                     | \$14.95       |
| RH63       | Rods, 6" with Hands Set of 3                    | \$14.95       |
| R23        | Rod, 2", Set of 3 Old Type                      | \$14.95       |
| R33        | Rod, 3", Set of 3 Old Type                      | \$14.95       |
| R43        | Rod, 4", Set of 3 Old Type                      | \$14.95       |
| R53        | Rod, 5", Set of 3 Old Type                      | \$14.95       |
| R63        | Rod, 6", Set of 3 Old Type                      | \$14.95       |
| TP1        | <b>Top Plate (With 3 Pie Sections)</b>          | \$70.00       |
| SBBS3      | Shoe Blue Basic Sliders & Pads                  | \$29.95       |
|            |                                                 |               |



#### OLD STYLE PARTS FROM EARLIER MODELS

| BS3  | Basic Slider, Set of 3 (With Hole)      | \$29.95 |
|------|-----------------------------------------|---------|
| WS3  | Wide Slider, Set of 3 (Thin for Plates) | \$29.95 |
| HF3  | Hand With Foam, Set of 3                | \$14.98 |
| FP3  | Foam Pads, Set of 3 (L Shaped)          | \$2.95  |
| HFR3 | Molded Hands for Grooved Rods Set of 3  | \$4.95  |

#### LID MASTER

Make one measurement and you have it's opposite immediately, it's an easy to use, accurate way to size lids for pots. You can also make a lid for an already fired pot, by reassembling the wing nut and screw in the 12-1/2" hole. This way your lid will shrink tofit the pot.

The lid master is available in two different sizes:

Lid Master LM (Max capacity 11" wide) \$14.95