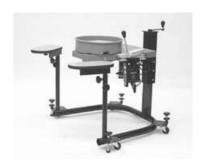

moval if service is needed. FREE Splash Pan and Plasti-bat with CXC Model.

PRICE \$2,550.00







CAUTION: Brent wheels should always be used by a qualified adult or by students and children with adult supervision.

PRICES SUBJECT TO CHANGE WITHOUT NOTICE

10% Discount plus Freight

## **BRENT WHEELS & EQUIPMENT 3**

#### MODEL 16

The ideal wheel for use in any rehabilitation program. This wheel is a variable speed power wheel like the model B, but the frame has been modified for people with special needs. Possibilities include use with a wheel chair, a standard stool, or while standing up. A crank mechanism adjusts the height of the 12" cast aluminum throwing head from 19 1/2 inches to 34 inches. The wheel head speed is operated by hand or foot. Splash pan included.

PRICE \$4,500.00



#### SPLASH PAN

Our high density polypropylene molded pan fits all Brent® wheels and is designed to catch excess water. It snaps under the top bearing housing, with no bolts, pins or screws to get lost. Easily removed for cleaning.

Please Specify Color Now in Yellow or Black. PRICE \$70.00

10% Discount plus freight

#### **CLAY CUTTERS**

4" Cutter Sleeve only - \$7.00 with Handle \$13.25





#### **BRENT ROLLERS**

4" Wide textured Rollers
Bamboo Sleeve only - \$7.25 with Handle \$13.25
Diamond Sleve only - \$7.25 with Handle \$13.25
Koi Fish only - \$7.25 with Handle \$13.25
Pre-Columbian Sleeve only - \$7.25 with Handle \$13.25
Tribal Sleeve only - \$7.25 with Handle \$13.25
Vine & Leaf Sleeve - \$7.25 with Handle \$13.25
Handle only \$6.00





Roll out a continuous design on a s