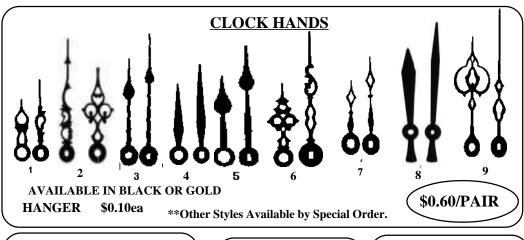

<u>SIZE</u> |    | <b>PRICE</b> |
|-------------|----|--------------|
| 6''         | 1  | \$2.85ea     |
|             | 12 | \$31.80      |
| 8''         | 1  | \$3.25ea.    |
|             | 12 | \$33.95      |
| 10"         | 1  | \$3.65ea     |
|             | 12 | \$30.05      |

#### **EGG STANDS**

LADY LAURE GOLD PLATED 9/16" High \$2.99ea

**LEAF** 

GOLD PLATED 1/2" High \$2.99ea

**PEDESTAL** GOLD PLATED

1" High \$2.99ea

**TALLFLOWER BRIGHT GOLD** 9/16" High \$5.50ea



**LARGE BRASS** 

1/2" High \$3.50ea

### **GLASS WICKS**

**SIZE PER FOOT** 1/16" \$0.37/Ft. 1/8" \$0.39/Ft. 3/16" \$0.46/Ft. 1/4" \$0.68/Ft.

\*10 FEET - 10% Off

HORIZONTAL

ANTIQUE GOLD 5/8" High x 2" long \$4.75ea

12 - 30% Off 6 - 20% Off

TALL HEART **BRIGHT GOLD** 2" High

## **CLOCKS & ACCESSORIES**





#### MINI CLOCK INSERTS



MINI CLOCKS 17/16" INCH

ARABIC or ROMAN WHITE or GOLD

1 - \$6.75ea 3 or more 20% Off





\$7.50ea 3 or more - 20% off

#### **BATTERY CLOCKS** (2 7/16" Diameter) White Roman or **Ivory Traditional German**



White, Black, Gold or Ivory \$12.50ea 3 or more 20% Off

#### **CLOCK RINGS**



#### MOVEMENT DIAMETERS:

2 7/16" 3 7/16" 3 1/2" 3 5/16" 1 - \$2.50ea

3 or more 20% Off

**Quartz Battery Clock Movements** 2-1/8" H x 2-1/8" W x 9/16"D

(Takes one "AA" size battery) Includes minute and hour hands



\$5.95ea

\$4.99ea

\$4.19ea

Specify: Short Shaft (3/8" Length) Medium Shaft (1/

2" Length)

Long Shaft (7/8" Length)

#### 2 7/16" Quartz Clock Inserts

Bright gold bezels (rims) and plastic lenses. Black numerals, hands and sweep

Mounting diameter: 2 3