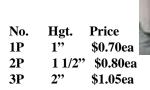

| \$5.62ea |
| 14 x 15 | 5 1/4"     | \$5.94ea |
| 16 x 18 | 7 1/4"     | \$6.83ea |
|         |            |          |

# 133

# No. Length No. pins Price 2B 2" 5 \$1.38ea 3B 3 1/4" 7 \$2.33ea 4B 4" 8 \$2.35ea 5B 3 1/2" 9 \$2.41ea

20

| No.        | Rod Hgt | Base   | Price    |
|------------|---------|--------|----------|
| <b>2S</b>  | 1 1/2"  | 1 3/4" | \$2.36ea |
| <b>6S</b>  | 2 1/2"  | 3"     | \$4.10ea |
| <b>10S</b> | 6"      | 4"     | \$5.44ea |

#### E SERIES || F SERIES



| No. | Pt. to Pt. | Hgt.   | Price    |
|-----|------------|--------|----------|
| 3H  | 1 1/8"     | 1 1/2" | \$1.47ea |
| 6H  | 1 3/8"     | 1 3/4" | \$1.68ea |
| 9H  | 2"         | 2"     | \$1.91ea |
| 10H | 2 1/8"     | 3"     | \$2.61ea |

#### Discontinued in Stock Only

#### **G SERIES**

4B-20





No. Rod Hgt Pt. to Pt. Price 10 6" 3 1/2" \$6.96ea

#### **H SERIES**



**STAR STILTS** 

| 9-4  | 1/4"    | \$1.06ea |
|------|---------|----------|
| 10-4 | 3/4"    | \$1.09ea |
| 11-4 | 1"      | \$1.16ea |
| 12-4 | 1- 1/2" | \$1.20ea |
| 13-4 | 2"      | \$1.55ea |
| 14-4 | 2-1/2"  | \$1.62ea |
| 15-4 | 3"      | \$1.79ea |
| 16-4 | 3-1/2"  | \$1.95ea |
|      |         |          |

#### PEEP HOLE PLUG



Price \$5.95ea

**BED OF NAILS** 

**Price** 

\$13.25ea

\$17.85ea

Size

92 Pin

128 Pin

#### NEW!!!!



**CIRCLE STILTS** 

| Size | Price         |
|------|---------------|
| 2"   | \$3.00        |
| 4'   | <b>\$4.00</b> |
| 6"   | \$5.35        |

#### STILT STONES (SMS)



**Price** \$3.75ea

#### STACKING TILE HOLDERS



Price (per corner) \$2.40ea
Price Set of 4 \$9.44