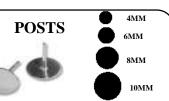

6 Kits - 20% Off RUBY, EMERALD, GOLD

**KIT #2** 

COLORS: COLONIAL, NUBIAN, PEWTER, OLIVE, DEEP GOLD, GUNMETAL, BRASS **KIT #4** 

COLORS:

MIDNIGHT SPARKLE, SUNBURST, SILVER GRAY, WHITE SPARKLE, APPLE GREEN, AMBER, RUSSET,

MAY MIX AND MATCH KITS FOR VOLUME DISCOUNT

#### DRY SPRINKLES **Brilliant Dozzle**

Colors: Gold Mist, Christmas Red Or Green, Rainbow, Royal Blue, Iridescent Stars or Hearts, Metallic Gold or Silver, Deep Purple, Sun, moon and Stars, Christmas Medley, Halloween Medley and Fantasy Mix.

> SIZE **PRICE**

3/4 oz. \$2.50ea

6 - 20%, 12 - 30%, 24 - 40% Off

Other Colors Available by Special Order

#### **MOLD RELEASE**



1 - \$15.00ea

#### DIAMOND DUSTS

1/2 lb Bag



- \$6.50ea

3 - 20% Off Crystalline Diamond Dust) (Do Not Use in Kiln)

## **ASSORTED ACCESSORIES**



ITEM DESCRIPTION DOZEN 4MM DELUXE POST \$0.80/DZ P-4D P-6D 6MM DELUXE POST \$0.85/DZ P-8D 8MM DELUXE POST \$0.90/DZ P-10D 10MM DELUXE POST \$0.95/DZ

#### JUMP RINGS



Gold or Silver

DOZEN ITEM 1/8" I.D. \$0.25/DZ. 3/16"I.D. \$0.25/DZ.

#### **BUTTON COVERS** NICKEL-PLATED 5/8" DIAMETER



ITEM DOZEN BC-58 \$2.30/dz

12 DZ. \$1.92/dz **DONA ACCESSORIES** WE HAVE MANY OF DONA'S MOLD ACC.

> AVAILABLE AT 1 - 20% Off Retail 6 - 30% Off Retail

#### PRE-BENT ORNAMENT HOOK (Fireable)



\$5.75/pkg. 3 or more \$5.50/pkg.

#### WIRE LOOP **HANGER**

(BLACK) 1/4" hole needed to install



\$0.45ea pkg. of 50 \$4.75

#### ORNAMENT CAP

(Gold or Silver)

DIAMETER PRICE PRICE PER PKG SIZE SMALL 5/16" \$0.22ea \$16.95 5/8" **MEDIUM** \$0.25ea \$16.95 3/4" LARGE \$0.30ea \$16.95 EXTRA LARGE 13/16"