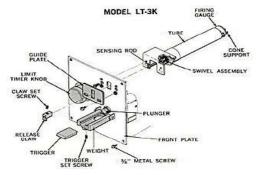

NG     | \$60.00ea    |



#### KILN PATCH

| 1lb.       | \$4.00  |
|------------|---------|
| 5lb.       | \$17.50 |
| 10lb.      | \$30.00 |
| 15lb. Pail | \$45.00 |

#### KILN SITTERS

| PART#   | <u>DESCRIPTION</u>              | <b>PRICE</b> |
|---------|---------------------------------|--------------|
| LT-3K   | Kiln Sitter With Timer          | \$140.00ea   |
| LT-3    | Kiln Sitter With Timer/Box      | \$150.00ea   |
| K       | Kiln Sitter                     | \$120.00ea   |
| P       | Kiln Sitter With Box            | \$135.00ea   |
| LT-3K-H | Kiln Sitter With Timer (75 AMP) | \$175.00ea   |
| LT-3KR  | Kiln Sitter With Ramp           | \$185.00ea   |
| LT-3H   | Kiln Sitter With Timer          | \$190.00ea   |
|         |                                 |              |



We stock parts for most makes & models and can order any we do not have. Call us pricing.

#### **KILN VENTS**



#### **SKUTT**

| <b>Envirovent 2</b>           | \$693.00 |
|-------------------------------|----------|
| Dual intake to vent two Kilns | \$214.50 |
| 8 Foot Extension              | \$38.50  |
| EnviroLink                    | \$179.30 |



Dakota Potters Supply often has good, reliable rebuilt used kilns. Check us out before you buy.

#### **SENSING RODS PRICE \$12.00ea**

\*\* Measure the Sensing Rod in Your Kiln for the Length that you Require.

CONE SUPPORTS \$13.00ea
All Dawson Kiln Sitters use the same cone supports.

### Dawson Kiln Setter Parts by Skutt Kiln Company

Most Models of kiln setters are Dawson. We stock and order parts for all models.

#### Kiln Repair