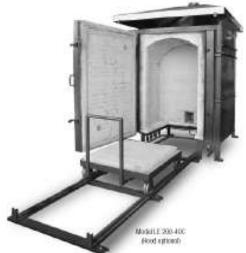

Swinging Wall Bracket for 44 inch Systems              | \$205.00 |
| 11-54 | Swinging Wall Bracket for 54 inch Systems              | \$258.00 |

## Portable, free-standing barriers designed to keep people away from kilns in operation or other restricted areas.



| Model No. | Description    | Imprint                   | Price    |
|-----------|----------------|---------------------------|----------|
| 11-KS3    | 3-Panel Screen | Caution-Kiln in Operation | \$224.00 |
| 11-KS4    | 4-Panel Screen | Caution-Kiln in Operation | \$297.00 |

| Model No. | Description   | Imprint                   | Price   |
|-----------|---------------|---------------------------|---------|
| 11-KS1    | 1 Extra Panel | Caution-Kiln in Operation | \$78.00 |

## LAGUNA GAS KILNS GAS-FIRED POTTERY KILNS





The following features are standard on Laguna gas kilms:

• Structural steel frame • 16 gauge steel skin (painted) • Heavy-duty, adjustable-hinge door (specify left or right mounted) (guillotine door optional) • Gasketed, heat-lock door • K-26 firebrick floor • K-23 firebrick walls, arch and door (brick models only; K-26 optional) • 6" pre-compressed, high-purity, fiber panels (fiber models only) • High efficiency, natural draft, ceramic-tip, venturi burners (specify natural gas or propane) • Heavy-duty burner manifold system • Direct-spark, electronic ignition system • Digital high-limit/safety shut-off controller • Manual burner control valves • Water column pressure gauge • Cordite sight tube(s) with peephole plug(s)

#### The following features are optional on Laguna gas kilns:

- K-