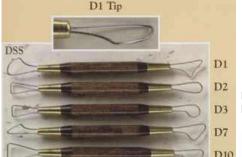

l Kit \$38.75

We made it easy for you. Here are seven of the most popular Kemper tools for ceramists in this convenient kit. AB, SPD, SBR, COR, K23, P5D, WLS (Shown in order from top to bottom).



6 - 35 30% OFF 36 OR MORE 40% OFF MIX/MATCH FOR DISCOUNT

\*Limited Discount

PRICES SUBJECT TO CHANGE WITHOUT NOTICE

Contact us for a complete listing of Kemper Tools

## KEMPER TOOLS 3 KEMPER TUOLS

\$5.79

\$4.89

#### **CUB CLEANUP BRUSH**

\$7.25



D1 6" Double Wire End Tool \$6.15 D2 6" Double Wire End Tool \$6.15 D3 6" Double Wire End Tool \$6.15 D4 6" Double Wire End Tool \$6.15 D6 6" Double Wire End Tool \$6.15 D7 6" Double Wire End Tool \$6.15 D8 6" Double Wire End Tool \$6.15 D9 6" Double Wire End Tool \$6.15 D10 6" Double Wire End Tool \$6.15



**DDK Doll Detail Kit** 

\$14.75



**DSS 6 Double Wire Tool Set \$26.89** 

provide the potter and sculptor with a series

**DB Greenware Dusting Brush \$6.39** 

restore detail. This oval shaped brush has soft

hair that is firmly set in a hardwood handle for

Used after cleaning to dust greenware and

These 6", .035" diameter wire end tools

of shapes designed for light cutting and

and shapes of clay.

a total length of 7 3/4".

DBS, .045, .072



**DES Doll Eye Setter LG** \$4.29 **DES-M Doll Eye Setter MD** \$3.65



This tool is used to hold the eye during insertion into the doll

#### DG1 Texturing Brush

The stiff, course bristles are designed for use on hard greenware. The brush is made with stainless steel wires firmly set in a hardwood handle for a total length of 6 1/ slicing as well as removing controlled amo