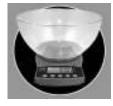

### WHITESTONE or WHITESTONE (S) (cone 5-6)

Fires to soft white color. A smooth, body that works well where sands or grogs are not desired. Oxidation only. Mid range Stoneware. Whitestone (S) has sand for larger handbuilt pieces.