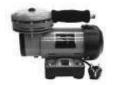

e with cap, 2 color adjustment parts, hanger, 2 wrenches, air hose, and 2 air caps.

H-3AS \$101.00



#### GLAZE GUN KIT

This glaze brush is ideal for larger items. It uses the same size bottle as the airbrushes (3 oz.). Operates on 20-45 lbs of pressure. Comes with one 3 oz. bottle. 6 foot hose and couplings sold seperately.



**GLAZE GUN#62-2-3** 

1 - 20%

\$52.50

ΨυΞ

#### 1/10H.P.AIR COMPRESSOR

Recommended for the H and VL air brushes A 115 volt, 3.0 amp compressor with an on/off switch. Delivers about 20 p.s.i., and 40lbs of pressure.



D500 - AIR COMPRESSOR \$142.00 D500SR - AIR COMPRESSOR \$160.00

1/8H.P.AIR COMPRESSOR

Recommended for the H,  $\,F$ ,  $\,V$  air brushes. A 115 volt, 3.0 amp compressor with an on/off switch. Delivers about 17 p.s.i., and 40lbs of pressure.



D220R - AIR COMPRESSOR \$159.00

1 - 20%

#### L-SPRAYER

The L-Sprayer applies heavy glazes, paints, lacquers, and varnishes. The metal color cup has a one quart capacity. Purchase 3/8" nylon airhose separately. Specify 1,2,3,4 tips



L SPRAYER

\$89.50

10% Discount

#### **AIR HOSES**

A 1/8" AIR HOSE - 6' METAL W/COUPLINGS (MT) \$11.65



H 3/16" GLAZE GUN HOSE 6' \$11.95 (For Glaze Gun 62-2-3)



IN LINE MOISTURE TRAP \$34.00



NO DISCOUNT ON PARTS & HOSES

6/22/21



#### VL AIRBRUSH SET

This double action lets you adjust airflow and fluid flow with the same operating button. Set includes airbrush, color cup, 2 color bottles, bottle with cap, 2 color adjustment parts, hanger, 2 wrenches, air hose, and 2 air caps.

VL SET \$134.00

1 - 20%



#### PAASCHE SPRAY BOOTH

Paasche off