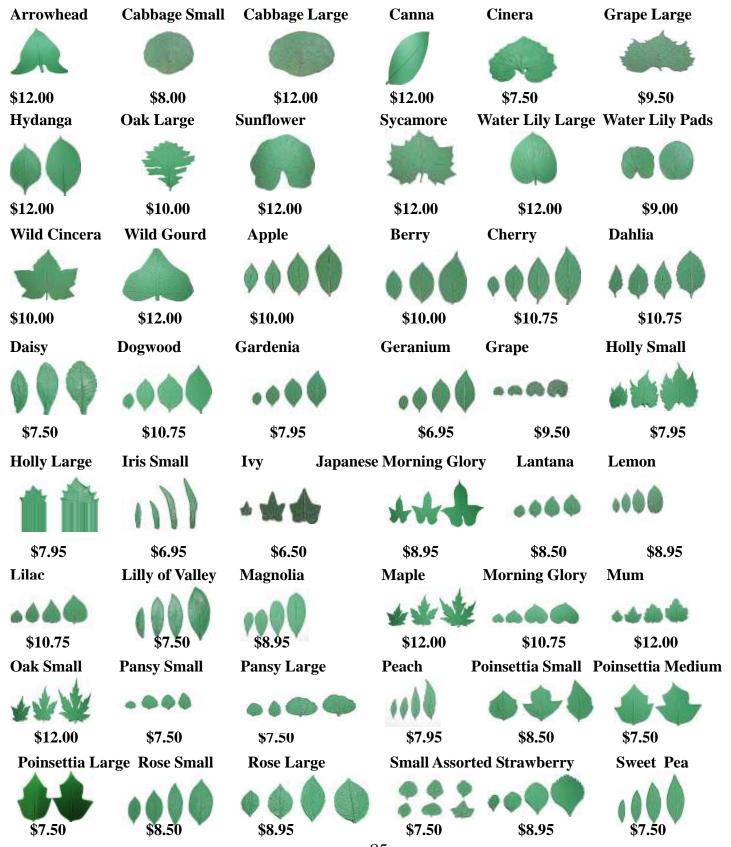

# INDEX

| A                                               | Н                                   |              | R                                      |
|-------------------------------------------------|-------------------------------------|--------------|----------------------------------------|
| Airbrushes & Acces71                            | Handles, Cane, etc                  | 92           | Rain Gauges 106                        |
| Animation Kits 101                              | Hinges, Brass                       | 106          | Raku Kilns & Acc 32-33                 |
| Ammonia Latex 3,7                               | Honey Sticks                        | 93           | Raw Materials 2,7-10                   |
| Aprons 84                                       | Hummingbird Stoppers                | 92           | Rolling Pins43                         |
|                                                 | Hydrometer                          | 69           | Rubber Bands, Mold 108                 |
| <u>B</u>                                        | High Fire Blanket-Board             | 32-101       | <u>S</u>                               |
| Banding Wheel35,43                              | <u>J-K</u>                          |              | Safety Equipment 2                     |
| Batteries 101                                   | Jewelry Findings                    | 105          | Scales52                               |
| Bats, Pottery & Carts 40,42,46                  | Kemper Tools                        | 72-84        | Scrubbers                              |
| BBQ Brushes93                                   | Kick Wheels                         | 34           | Shipping Information 110               |
| Blanket, High Fire32,109                        | Kilns, Electric                     | 55-60        | Shipping, Form 109                     |
| Brick, Fire                                     | Kilns, Gas & Raku<br>Kiln Parts     | 32,54<br>62  | Sealers 104<br>Sieves 35               |
| Brushes 86-90                                   | Kiln Patch                          | 8,62         | Slab Rollers 41,43,44                  |
| <u>C</u>                                        | Kiln Posts and Stilts               | 66-68        | Slip, Casting 2                        |
| Candle Inserts94                                | Kiln Shelves                        | 57,60,61     | Slip Casting Equipment 50,51           |
| Canister Seals 96                               | Kiln Wash                           | 8,61         | Slip Thinner 2,108                     |
| Carousel Rods 101                               | L                                   | 0,01         | Spigots 92                             |
| Casting Equipment 69-70                         | =<br>Labels, Product                | 92           | Sponges 93                             |
| Casting Slips2                                  | Laguna Eguipment                    | 34-36        | Spray Finishes 104                     |
| Chalks 104                                      | Lamp Making Supplies                | 97-98,100    | Spray Booths 36,71                     |
| Chemicals 2,7-10                                | Leaves,Clay                         | 85           | Stilts 66-69                           |
| Chimneys & Acces92                              | Lid Master                          | 49           | Stools 40,46                           |
| China Plates 105                                | Lotion Pumps                        | 92           |                                        |
| Christmas Lites (plastic)102                    | Lusters                             | 108          | Ī                                      |
| Church Windows102                               | <u>M</u>                            |              | Thermometers96                         |
| Clays, Moist-Dry 2,4-6                          | Magnets                             | 107          | Tools72-84                             |
| Cleaning Accessories91                          | Mason Stains                        | 11-12        | Treasure Box Hinges 106                |
| Clocks & Accessories 95                         | MasterCast Clay                     | 2            | Turn Tables, Music 101                 |
| Cones                                           | Mending Products                    | 96           | Turn Tables, Pottery 35,43             |
| Containers, Plastic 2                           | Metallics, Rub-Ons                  | 104          | Tile Press84                           |
| Cork Pads & Stick-ons93                         | Mold Bands/Straps                   | 107          | U-V                                    |
| Cork Stoppers 93 Cups, China 105                | Mold Making Supplies  Music Boxes   | 3<br>101     | Underglaze Pencils96,103 Vase Caps100  |
| D                                               | Music Boxes                         | 101          | Vent A Kiln & Vents 53,62              |
| <del>_</del>                                    | N                                   |              | ,                                      |
| Decal Information 1                             | National Otal                       | 404          | Versa Cab 45                           |
| Decal Squeegee                                  | Nativity Staff                      | 104          | W                                      |
| Diamond Dust104 Dispenser Pump92                | Neoprene Pads                       | 93<br>97     | Waggle Kits101 Ware Racks27,34         |
| Dust Masks2,108                                 | Night Light<br>O                    | 31           | Ware Racks                             |
| E-F                                             | <del>_</del>                        | 00           |                                        |
|                                                 | Oil Lamp Burners-Parts              | 92<br>405    | Wicks92                                |
| Easels 106 Electrical Supplies 97-100           | Ornament Caps-Hooks Ornament Stands | 105<br>106   | Wire, High Temp 76 Wire Loop Hangers84 |
| Egg Stands94                                    | Overglazes                          | 103          | Wheels, Potters 47,48,34,37-39,46      |
| Extruders42,45                                  | P                                   | .00          | Wooden Scoops 93                       |
| Felt Stick-Ons93                                | Pails, Plastic                      | 2            | Wire Whips106                          |
| G                                               | Paints & Discounts                  | 1            | Workshops 30                           |
| Giffin Grips 49                                 | Palette Knives                      | 59,67        | Workshops                              |
| Glass & Enamel Colors103                        | Plant Tenders                       | 101          |                                        |
| Glass Oil Candle Acc94                          | Plasteline Clays                    | 3            |                                        |
| Glass Supplies64-65                             | Plasters                            | 3            |                                        |
| Glaze Gun71                                     | Plate Holders                       | 107          |                                        |
| Glazes, Ceramic Lowfire 21-28                   | Porcelain,Liquid                    | 108          |                                        |
| Glazes, Stoneware 13-20,28-29                   | Product Labels                      | 92           |                                        |
| Glazes, Raku 30-31                              | Pottery Equipment                   | 34-51        |                                        |
| Gleco Trap107                                   | Pottery Tools                       | 72-84        |                                        |
| Glitter & Glitter Sheets102,104 Goblet Stems 93 | Pug Clay                            | 4-6<br>50-51 |                                        |
| Gold Products, Fired 92                         | Pug Mills<br>Pumps, Water           | 107          |                                        |
| Greenware Cleaners91                            | Pyrometers                          | 33           |                                        |
|                                                 | -                                   |              |                                        |