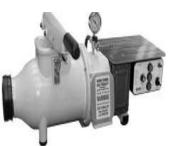

| come to using | omanion, me | idelion, mood ( | or said ming me | thouse I hes to will | ie bouj.   |            |                  |
|---------------|-------------|-----------------|-----------------|----------------------|------------|------------|------------------|
| 25# 1/2BX     | 50#         | 100#            | 500#            | 1000#                | 2000#      | 5000#      | *Price per 50lb. |
| \$17.65       | \$27.25/bx  | \$26.50/bx      | \$25.25/bx      | \$22.95/bx           | \$22.25/bx | \$21.20/bx | -                |