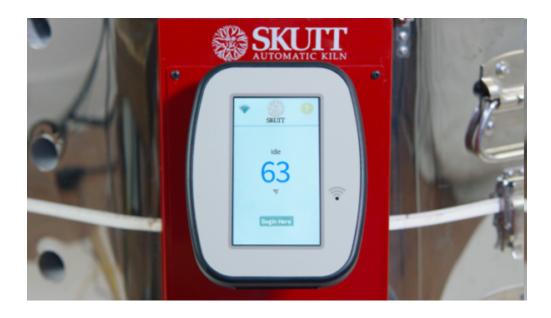

s electrically trimmed for superior temperature uniformity, pre assembled kiln stand, lifting handles, steel bottom safety plate, adjustable case clamps reinforced lid band, professional packing for safe deliver

We also Sell Parts and Accessories.

## PARAGON KILNS

We service and repair Paragon Kilns We can also order parts for all Paragon Kilns.

## **SKUTT KILNS 1**

# **NEW – KilnMaster Touchscreen Option**

All Production Series, KilnMaster and GlassMaster models that use a full size touchpad may now be ordered with the new KilnMaster or GlassMaster Touchscreen Controller. The only difference between a KilnMaster Touchscreen Controller and a GlassMaster Touchscreen Controller is the GMT Controller ships with the Ceramic programs turned off to protect you from over firing your kiln.



#### NEW KilnMaster Touchscreen with Built-in WiFi

Like Your Smartphone, the new KMT controller navigates with just a touch of a finger and allows us to guide you through programming with full sentences, helpful icons, and dynamic navigation.

Built-in WiFi makes it possible to download any software feature upgrades for free so it is like having a new Kiln Controller for the life of the kiln.

A Free App works in conjunction with the WiFi and allows you to monitor your kiln temperature and status from your smartphone. Think how comforting it will be not to get out of bed to be sure your kiln shut off as expected.

The Hinged Controller allows you to move the controller up and down to an angle that is comfortable for you to program. No more getting on your hands and knees. After programm