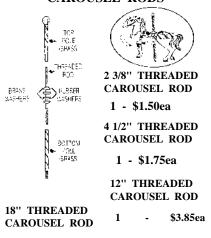

1 - \$4.50ea SEND IN THE CLOWNS TEDDY BEARS PICNIC WEDDING MARCH CLOSEOUT

SANTA CLAUS IS COMING TO TOWN WE WISH YOU A MERRY CHRISTMAS

# WAGGLE

Adds motion to your regular music box. Consists of a nickel-plated bent shaft and protective plastic sleeve.



WAGGLE KIT - \$1.99ea.

3 or more 20% off

Waggle Kit will Accommodate All 2 hole regular music boxes.

# REPLACEMENT BATTERIES

For Blinkies and Electronic MusicBoxes.



<u>LARGE 12MM</u> <u>MINI 8MM</u> 1 - \$0.40ea 1 - \$0.40ea 6 - \$0.30ea 6 - \$0.30ea

25 - \$0.25ea

May Mix Or Match for Quantity Discount.

25 - \$0.25ea

# DANCING FIGURES ANIMATION KIT

(FOR DONA'S MOLDS)
Adds dancing motion to your regular Music Box.



Animation Kit - \$2.50ea

Animation Kit Will Accommodate All Two Hole Regular Music Boxes.

# CAROUSEL RODS



1 - \$4.00ea

6 - 20% 12 - 30% Off

# CHRISTMAS ACCESSORIES



COLORS AVAILABLE IN MOST-- BUT NOT ALL -- STYLES LIGHTS: ASSORTED, CLEAR, RED, BLUE, GREEN, AMBER, PINK, AQUA STARS: CLEAR, AMBER, RED, BLUE, GREEN, IRRIDESCENT.



**❖❖ YOU MAY MIX AND MATCH FOR THE QUANTITY DISCOUNTS ❖❖** 1-5 pkgs. - 20% off 6 or more pkgs. - 30% off



**TWISTLITES** LARGE TWISTS \$5.00 - (50 Piece pkg.) **MEDIUM TWISTS** \$5.00 - (100 Piece pkg.) **SMALL TWISTS** \$4.25 - (100 Piece pkg.)

**MINITWISTS** 

\$3.50 - (200 Piece pkg.)



LARGE \$0.90ea

**LARGE AURORA** \$2.50ea

**MEDIUM** \$0.70ea

**MEDIUM AURORA** \$2.00ea

**SMALL** \$0.50ea





\$6.95 - (25 Piece pkg.)



\$3.85/pkg. **HOLLY LIGHTS** 100 pieces special order only

# LARGE PIN

200 pieces \$3.50/pkg.



## **SMALL PIN**

250 pieces \$3