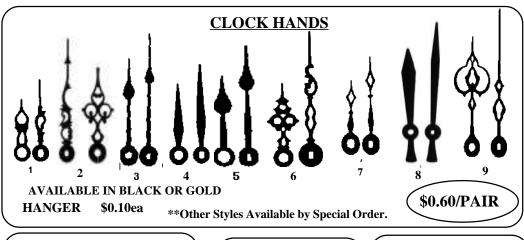

Price 1-6 or more -\$2.50ea

## **GLASS CANDLE STICKS**



| <u>SIZE</u> |    | PRICE     |
|-------------|----|-----------|
| 6''         | 1  | \$2.85ea  |
|             | 12 | \$31.80   |
| 8''         | 1  | \$3.25ea. |
|             | 12 | \$33.95   |
| 10''        | 1  | \$3.65ea  |
|             | 12 | \$30.05   |

# **EGG STANDS**

**LEAF** GOLD PLATED

1/2" High \$2.99ea

**PEDESTAL** GOLD PLATED 1" High

\$2.99ea

**TALLFLOWER BRIGHT GOLD** 9/16" High \$5.50ea



**LARGE BRASS** 

1/2" High \$3.50ea

# **GLASS WICKS**

**SIZE PER FOOT** 1/16" \$0.37/Ft. 1/8" \$0.39/Ft. 3/16" \$0.46/Ft. 1/4" \$0.68/Ft.

\*10 FEET - 10% Off



\$2.99ea

HORIZONTAL ANTIQUE GOLD

5/8" High x 2" long \$4.75ea

6 - 20% Off

TALL HEART **BRIGHT GOLD** 2" High

12 - 30% Off

# **CLOCKS & ACCESSORIES**





#### MINI CLOCK INSERTS



MINI CLOCKS 17/16" INCH

ARABIC or ROMAN WHITE or GOLD

1 - \$6.75ea 3 or more 20% Off





\$7.50ea 3 or more - 20% off

## **BATTERY CLOCKS** (2 7/16" Diameter) White Roman or **Ivory Traditional German**



White, Black, Gold or Ivory \$12.50ea 3 or more 20% Off

### **CLOCK RINGS**



#### MOVEMENT DIAMETERS:

2 7/16" 3 7/16" 3 1/2" 3 5/16" 1 - \$2.50ea

3 or more 20% Off

**Quartz Battery Clock Movements** 2-1/8" H x 2-1/8" W x 9/16"D

(Takes one "AA" size battery) Includes minute and hour hands



\$5.95ea

\$4.99ea

\$4.19ea

Specify: Short Shaft (3/8" Length) Medium Shaft (1/

2" Length)

Long Shaft (7/8" Length)

# 2 7/16" Quartz Clock Inserts

Bright gold bezels (rims) and plastic lenses. Black numerals, hands and sweep

Mounting diameter: 2 3/8". M