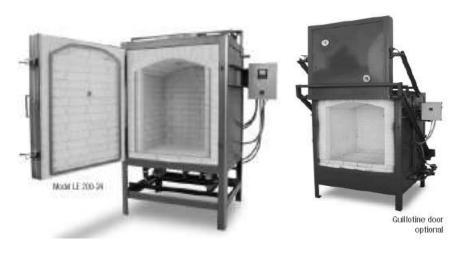

44 | Swinging Wall Bracket for 44 inch Systems              | \$205.00 |
| 11-54 | Swinging Wall Bracket for 54 inch Systems              | \$258.00 |

# Portable, free-standing barriers designed to keep people away from kilns in operation or other restricted areas.



| Model No. | Description    | Imprint                   | Price    |
|-----------|----------------|---------------------------|----------|
| 11-KS3    | 3-Panel Screen | Caution-Kiln in Operation | \$224.00 |
| 11-KS4    | 4-Panel Screen | Caution-Kiln in Operation | \$297.00 |

| Model No. | Description   | Imprint                   | Price   |
|-----------|---------------|---------------------------|---------|
| 11-KS1    | 1 Extra Panel | Caution-Kiln in Operation | \$78.00 |

# LAGUNA GAS KILNS GAS-FIRED POTTERY KILNS





The following features are standard on Laguna gas kilms:

• Structural steel frame • 16 gauge steel skin (painted) • Heavy-duty, adjustable-hinge door (specify left or right mounted) (guillotine door optional) • Gasketed, heat-lock door • K-26 firebrick floor • K-23 firebrick walls, arch and door (brick models only; K-26 optional) • 6" pre-compressed, high-purity, fiber panels (fiber models only) • High efficiency, natural draft, ceramic-tip, venturi burners (specify natural gas or propane) • Heavy-duty burner manifold system • Direct-spark, electronic ignition system • Digital high-limit/safety shut-off controller • Manual burner control valves • Water column pressure gauge • Cordite sight tube(s) with peephole plug(s)

#### The following features are optional on Laguna gas kilns:

-