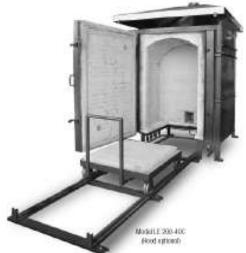

| Swinging Wall Bracket for 44 inch Systems              | \$205.00 |
| 11-54 | Swinging Wall Bracket for 54 inch Systems              | \$258.00 |

# Portable, free-standing barriers designed to keep people away from kilns in operation or other restricted areas.



| Model No. | Description    | Imprint                   | Price    |
|-----------|----------------|---------------------------|----------|
| 11-KS3    | 3-Panel Screen | Caution-Kiln in Operation | \$224.00 |
| 11-KS4    | 4-Panel Screen | Caution-Kiln in Operation | \$297.00 |

| Model No. | Description   | Imprint                   | Price   |
|-----------|---------------|---------------------------|---------|
| 11-KS1    | 1 Extra Panel | Caution-Kiln in Operation | \$78.00 |

# LAGUNA GAS KILNS GAS-FIRED POTTERY KILNS





The following features are standard on Laguna gas kilms:

• Structural steel frame • 16 gauge steel skin (painted) • Heavy-duty, adjustable-hinge door (specify left or right mounted) (guillotine door optional) • Gasketed, heat-lock door • K-26 firebrick floor • K-23 firebrick walls, arch and door (brick models only; K-26 optional) • 6" pre-compressed, high-purity, fiber panels (fiber models only) • High efficiency, natural draft, ceramic-tip, venturi burners (specify natural gas or propane) • Heavy-duty burner manifold system • Direct-spark, electronic ignition system • Digital high-limit/safety shut-off controller • Manual burner control valves • Water column pressure gauge • Cordite sight tube(s) with peephole plug(s)

#### The following features are optional on Laguna gas kilns:

- K-