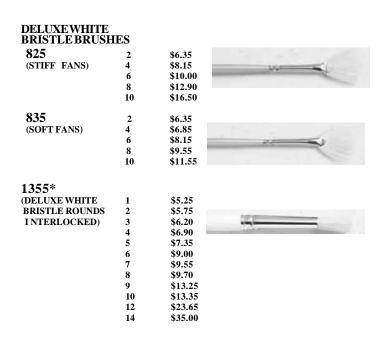

| 1/4         | \$3.50       | 45.45          |
| CTIDDI ED)    | 3/8         | \$4.40       |                |
| STIPPLER)     | 1/2         | \$5.65       |                |

# NATURAL BRISTLE BRUSHES

| 325<br>(STENCILS)                       | 2<br>4<br>6<br>8<br>10      | \$2.40<br>\$2.90<br>\$3.90<br>\$4.60<br>\$5.00           |  |
|-----------------------------------------|-----------------------------|----------------------------------------------------------|--|
|                                         | 12                          | \$5.90                                                   |  |
| 355**<br>(NATURAL<br>BRISTLE<br>ROUNDS) | 0<br>1<br>3<br>5<br>8<br>10 | \$2.25<br>\$2.35<br>\$2.70<br>\$3.40<br>\$4.80<br>\$6.75 |  |

\*\* INDICATES AVAILABLE IN SHORT OR LONG HANDLE



# **BRUSHES 3**

# SILVERFALCON BRUSHES

SINGLE BRUSHES: 3 - 20% 6 - 30% May Assort for Discounts

#### WHITE BRISTLE BRUSHES (CONT.)

| <u>SERIES</u> | <b>SIZE</b> | <b>PRICE</b> |                                         |
|---------------|-------------|--------------|-----------------------------------------|
| 1455*         |             |              |                                         |
| (DELUXE WHITE | 1           | \$5.15       | 100000000000000000000000000000000000000 |
| BRISTLE       | 3           | \$6.20       | Alte                                    |
| FLAT          | 5           | \$7.20       |                                         |
| INTERLOCKED)  | 8           | \$9.45       |                                         |
|               | 10          | \$13.95