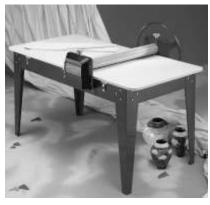

y 2-3/4" wide Medium die: 3" tall by 2" wide Small die: 2" tall by 1-1/2" wide

994 Tray Tile Die Set: Large die: 4" tall by1" wide Medium die: 3" tall x 1" wide Small die: 2" tall by 1" wide

995 Half Round Tile Die Set:

Large die: 4-1/2" OD Medium die: 3-1/2" OD Small die: 2-1/2" OD

#### **BIG BLUE EXTRUDER**



North Star's Big Blue Clay Extruder does not look or work like any other large capacity extruder on the market. There are no heavy bars or levers to injure the operators head or feet. Extrusions up to 5" in diameter.

Includes #992 Die Set: 41/2'' Hollow Round, Square, Hex & Stainless Steel Center Brace.

Big Blue Package \$1,369.99

**DISCOUNT 10% PLUS FREIGHT** 

## **Rolling Pins**

18" X 3" \$36.00

15" X 3" \$55.00 with Bearings



PRICES SUBJECT TO CHANGE WITHOUT NOTICE



#### HEAVY DUTY MODELS PKG.

SUPER SERIES MODEL PRICE \$1,897.99 **SUPER 24 PKG.** 1024 **SUPER 30 PKG.** 1025 \$2,368.99 SUPER 36 PKG. 1050 \$2,943.99

#### LIGHTER DUTY MODELS STANDARD SERIES PRICE

24" #550 \$1,322.99/Pkg. 30" #551 \$1,439.99/Pkg.

**Includes Table canvas and** vagon wheel handle.

#### NORTHSTAR SLAB ROLLERS

North Star Slab Rollers are made in two series: The Standard series used by hobby potters and students everywhere and the massive Super series, at home in industrial, institutional and production settings around the world. The most obvious differences are these: Standard machines are made in '18" 24" and, 30" widths. They have rolls 2 1/2" in diameter, tables are 48" long with the roller in the center and the handle drives the bottom roll directly. Super machine