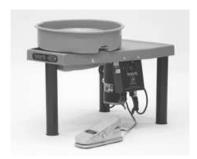

e-of-the-art control box with quick-connect plugs on the foot pedal and motor for easy removal if service is needed. FREE Splash Pan and Plasti-bat with C Model.

PRICE \$2,450.00

## **MODEL CXC**

For years the CXC has been our heavy-duty wheel for the potter requiring strong, consistent performance. It features all-steel construction, a tough 1 hp motor, 14" head, a heavy 1/4" steel table, and motor silencer. The 8-groove poly-v drive belt provides the best combination of power and efficiency. The Brent® CXC wheel can center up to 100 lbs. of clay. CXC, C, and B wheels are all reversible and have a state-of-the-art control box with quick-connect plugs on the foot pedal and motor for easy removal if service is needed. FREE Splash Pan and Plasti-bat with CXC Model.

PRICE \$2,550.00







CAUTION: Brent wheels should always be used by a qualified adult or by students and children with adult supervision.

PRICES SUBJECT TO CHANGE WITHOUT NOTICE

10% Discount plus Freight

# **BRENT WHEELS & EQUIPMENT 3**

#### MODEL 16

The ideal wheel for use in any rehabilitation program. This wheel is a variable speed power wheel like the model B, but the frame has been modified for people with special needs. Possibilities include use with a wheel chair, a standard stool, or while standing up. A crank mechanism adjusts the height of the 12" cast aluminum throwing head from 19 1/2 inches to 34 inches. The wheel head speed is operated by hand or foot. Splash pan included.

PRICE \$4,500.00



#### SPLASH PAN

Our high density polypropylene molded pan fits all Brent® wheels and is designed