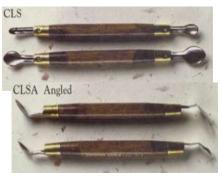

### **GROOVED KNIFE**

1 \$34.00 EXTRA BLADES \$17.00

CONTACT TOM FOR INFO ON OTHER SPECIALTY RUBBERS