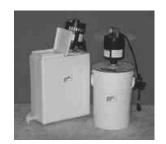

#### BROWNSTONE(G) Brown Stoneware (cone 5-6)

Brownstone fires to a warm brown color with Manganese Specs and is one of our most popular clay bodies. This clay is very plastic with fine sand and works great on the wheel and for hand building. Oxidation only. We add Grog to our Brownstone G.

 25# 1/2BX
 50#
 100#
 500#
 1000#
 2000#
 5000#
 \*Price per 50lb.

 \$17.15
 \$28.50/bx
 \$27.50bx
 \$25.00/bx
 \$22.50/bx
 \$21.75/bx
 \$20.95/bx