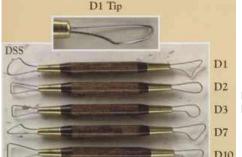

ol Kit \$38.75

We made it easy for you. Here are seven of the most popular Kemper tools for ceramists in this convenient kit. AB, SPD, SBR, COR, K23, P5D, WLS (Shown in order from top to bottom).



6 - 35 30% OFF 36 OR MORE 40% OFF MIX/MATCH FOR DISCOUNT

\*Limited Discount

PRICES SUBJECT TO CHANGE WITHOUT NOTICE

Contact us for a complete listing of Kemper Tools

# KEMPER TOOLS 3 KEMPER TUOLS

\$5.79

\$4.89

#### **CUB CLEANUP BRUSH**

\$7.25



D1 6" Double Wire End Tool \$6.15 D2 6" Double Wire End Tool \$6.15 D3 6" Double Wire End Tool \$6.15 D4 6" Double Wire End Tool \$6.15 D6 6" Double Wire End Tool \$6.15 D7 6" Double Wire End Tool \$6.15 D8 6" Double Wire End Tool \$6.15 D9 6" Double Wire End Tool \$6.15 D10 6" Double Wire End Tool \$6.15



**DDK Doll Detail Kit** 

\$14.75



**DSS 6 Double Wire Tool Set \$26.89** 

provide the potter and sculptor with a series

**DB Greenware Dusting Brush \$6.39** 

restore detail. This oval shaped brush has soft

hair that is firmly set in a hardwood handle for

Used after cleaning to dust greenware and

These 6", .035" diameter wire end tools

of shapes designed for light cutting and

and shapes of clay.

a total length of 7 3/4".

DBS, .045, .072



**DES Doll Eye Setter LG** \$4.29 **DES-M Doll Eye Setter MD** \$3.65



This tool is used to hold the eye during insertion into the doll

# DG1 Texturing Brush

The stiff, course bristles are designed for use on hard greenware. The brush is made with stainless steel wires firmly set in a hardwood handle for a total length of 6 1/ slicing as well as removing controlled amount