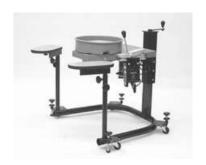

emoval if service is needed. FREE Splash Pan and Plasti-bat with CXC Model.

PRICE \$2,550.00







CAUTION: Brent wheels should always be used by a qualified adult or by students and children with adult supervision.

PRICES SUBJECT TO CHANGE WITHOUT NOTICE

10% Discount plus Freight

# **BRENT WHEELS & EQUIPMENT 3**

#### MODEL 16

The ideal wheel for use in any rehabilitation program. This wheel is a variable speed power wheel like the model B, but the frame has been modified for people with special needs. Possibilities include use with a wheel chair, a standard stool, or while standing up. A crank mechanism adjusts the height of the 12" cast aluminum throwing head from 19 1/2 inches to 34 inches. The wheel head speed is operated by hand or foot. Splash pan included.

PRICE \$4,500.00



#### SPLASH PAN

Our high density polypropylene molded pan fits all Brent® wheels and is designed to catch excess water. It snaps under the top bearing housing, with no bolts, pins or screws to get lost. Easily removed for cleaning.

Please Specify Color Now in Yellow or Black. PRICE \$70.00

10% Discount plus freight

#### **CLAY CUTTERS**

4" Cutter Sleeve only - \$7.00 with Handle \$13.25





#### **BRENT ROLLERS**

4" Wide textured Rollers
Bamboo Sleeve only - \$7.25 with Handle \$13.25
Diamond Sleve only - \$7.25 with Handle \$13.25
Koi Fish only - \$7.25 with Handle \$13.25
Pre-Columbian Sleeve only - \$7.25 with Handle \$13.25
Tribal Sleeve only - \$7.25 with Handle \$13.25
Vine & Leaf Sleeve - \$7.25 with Handle \$13.25
Handle only \$6.00





Roll out a continuous design on a s