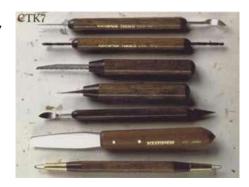

, plant details, petals, and scales are easily done with spoons contoured for easy insertion, lifting and removal from moist clay. The sharpened stainless steel spoons are firmly set in a hardwood handle for a total length of 7".



\$5.29

Used to cut through wet clay as well as CHJ JUNIOR CONE HOLDER \$5.19/PKG make cut-out designs, openings in slab clay, CHS STND CONE HOLDER \$6.09/PKG and clay vessels. This blade is double-edged to permit reverse cuts and allows steady hand control. This stainless steel blade is firmly set in a hardwood handle for a total length of 5".



### CTK7 Ceramic Tool Kit \$38.75

We made it easy for you. Here are seven of the most popular Kemper tools for ceramists in this convenient kit. AB, SPD, SBR, COR, K23, P5D, WLS (Shown in order from top to bottom).



6 - 35 30% OFF 36 OR MORE 40% OFF MIX/MATCH FOR DISCOUNT

\*Limited Discount

PRICES SUBJECT TO CHANGE WITHOUT NOTICE

Contact us for a complete listing of Kemper Tools

# KEMPER TOOLS 3 KEMPER TUOLS

\$5.79

\$4.89

#### **CUB CLEANUP BRUSH**

\$7.25



D1 6" Double Wire End Tool \$6.15 D2 6" Double Wire End Tool \$6.15 D3 6" Double Wire End Tool \$6.15 D4 6" Double Wire End Tool \$6.15 D6 6" Double Wire End Tool \$6.15 D7 6" Double Wire End Tool \$6.15 D8 6" Double Wire End Tool \$6.15 D9 6" Double Wire End Tool \$6.15 D10 6" Double Wire End Tool \$6.15



**DDK Doll Detail Kit** 

\$14.75



**DSS 6 Double Wire Tool Set \$26.89** 

provide the potter and sculptor with a series

**DB Greenware Dusting Brush \$6.39** 

restore detail. This oval shaped brush has soft

hair that is firmly