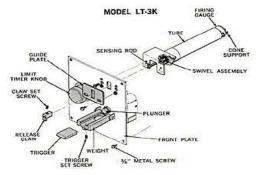

### **GROOVED KNIFE**

1 \$34.00 EXTRA BLADES \$17.00

CONTACT TOM FOR INFO ON OTHER SPECIALTY RUBBERS