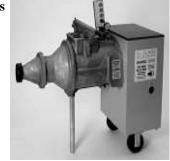

| come to using | omanion, me | idelion, mood ( | or said ming me | thouse I hes to will | ie bouj.   |            |                  |
|---------------|-------------|-----------------|-----------------|----------------------|------------|------------|------------------|
| 25# 1/2BX     | 50#         | 100#            | 500#            | 1000#                | 2000#      | 5000#      | *Price per 50lb. |
| \$17.65       | \$27.25/bx  | \$26.50/bx      | \$25.25/bx      | \$22.95/bx           | \$22.25/bx | \$21.20/bx | -                |