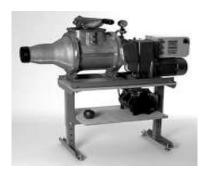

| come to using | omanion, me | idelion, mood ( | or said ming me | thouse I hes to will | ie bouj.   |            |                  |
|---------------|-------------|-----------------|-----------------|----------------------|------------|------------|------------------|
| 25# 1/2BX     | 50#         | 100#            | 500#            | 1000#                | 2000#      | 5000#      | *Price per 50lb. |
| \$17.65       | \$27.25/bx  | \$26.50/bx      | \$25.25/bx      | \$22.95/bx           | \$22.25/bx | \$21.20/bx | -                |