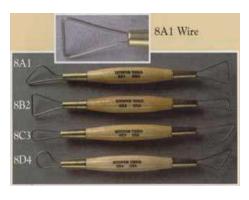

from stainless steel, making this tool 8" total

A2

**B3-X, Clean Up Tool** \$4.35

8" Double Wire End Tools \$9.19ea

**A3N-X Lace Tool** \$3.95 sharpened. This tool has a fine, sharp needle for pick-up and placement of small item (such as eyes)

This tool present a variety of shapes and sizes of blades to accommodate the ordinary as well as the intricate cleanup job. All blades are made from high quality stainless steel with a double edge keenly

Provide the sculptor and potter with a series of shapes designed for medium duty cutting and slicing of clay. The .055" diameter wire ends are formed from high-strength stainless steel and are firmly attached to 8" long hardwood handles with brass ferrules.



in addition to a special teardrop shaped

B3N-X Heavy Duty Sgarfitto \$4.25

\$1.89



Combination tool; one side (B3) Blade and other side (Pro) Needle.



#### A3R-X Lace Tool

\$3.85

Used for modeling in soft clay, cleaning seamlines, cutting and restoring detail, this unfinished all-wood tool has a sharp point at one end, a flat and square on the other, and is 7 1/2" total in length.

**BAS-X, Basic Tool** 

This heavy blunt needle for placement of the lace as well as a special teardrop shaped foot, flat on the bottom for pressing lace in place. The foot is stainless steel with a hardwood handle for a total length of 6 3/ 4".





6 - 35 30% OFF 36 OR MORE 40% OFF MIX/MATCH FOR DISCOUNT

PRICES SUBJECT TO CHANGE WITHOUT NOTICE

72

Contact us for a complete listing of Kemper Tools

# KEMPER TOOLS 2 KEMPER TUDLS

### **BB-X, Clean Up Tool**

Use both blades for smoothi