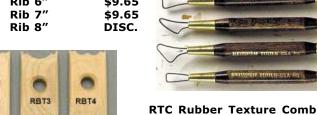

otter's | Rib   | 3 1/2           | "          | \$7.15 |
| RB5 | Potter's | Rib   | 5 3/4           | <b>"</b>   | \$9.29 |
| RB6 | Potter's | Rib   | 4 1/8           | "          | \$7.99 |
| RB7 | Potter's | Rib · | 4" <sup>'</sup> |            | \$6.85 |



| 36 OR MORE 40%<br>FOR DISCOUNT | $\bigcup$ |
|--------------------------------|-----------|





RB8 Potter's Rib 5 4/4"

**79** 

# 1/02/23 KEMPER TOOLS 9

| <b>RBT1 Texture</b> | Rib 1" | \$9.39 |
|---------------------|--------|--------|
| <b>RBT2 Texture</b> | Rib 2" | \$9.65 |
| <b>RBT3 Texture</b> | Rib 3" | \$9.65 |
| <b>RBT4 Texture</b> | Rib 4" | \$9.65 |
| <b>RBT5 Texture</b> | Rib 5" | \$9.65 |
| <b>RBT6 Texture</b> | Rib 6" | \$9.65 |
| <b>RBT7 Texture</b> | Rib 7" | \$9.65 |
| <b>RBT8 Texture</b> | Rib 8" | DISC.  |



# KEMPER TOOLS



**SBT Spatter Brush** 









**SCP Scalpel Plastic Handle** 



\$2.35







**RDS Rubber Detailer Sm** \$4.09 RE2 Ribbon Tool 8 3/8" \$15.49 RE3 Ribbon Tool 9 3/4" \$15.49 RE4 Ribbon Tool 8 1/4" \$15.49

HEL OW

RK37 Raku Tongs 37 Degre \$66.09 RK45 Raku Tongs 45 Degre \$68.59



RS100 Rubber Scruber 100G \$2.35 RS220 Rubber Scruber 220G \$2.55





RSS 6" Ribbon Sculpt Set \$22.39

\$8.89





SB Klay Slicing Blades \$6.75

SKT-12 Scratch Tool Knives \$13.09



SLD Scratch & Lift Duster \$7.49



SLT Scratch & Lift Tool \$5.89 SLT-12 Scratch & LiftKnives \$13.65



SMS Stilt Mark Stone \$4.59



6 - 35 30% 36 OR MORE 40% MIX/MATCH FOR DISCOUNT

# KEMPER TOOLS 10 KEMPER TUOLS

\$4.49

SPC20-25 Wing Nut Shoulder Plate Connector \$2.79

SPC30-35 Wing Nut Shoulder Pla