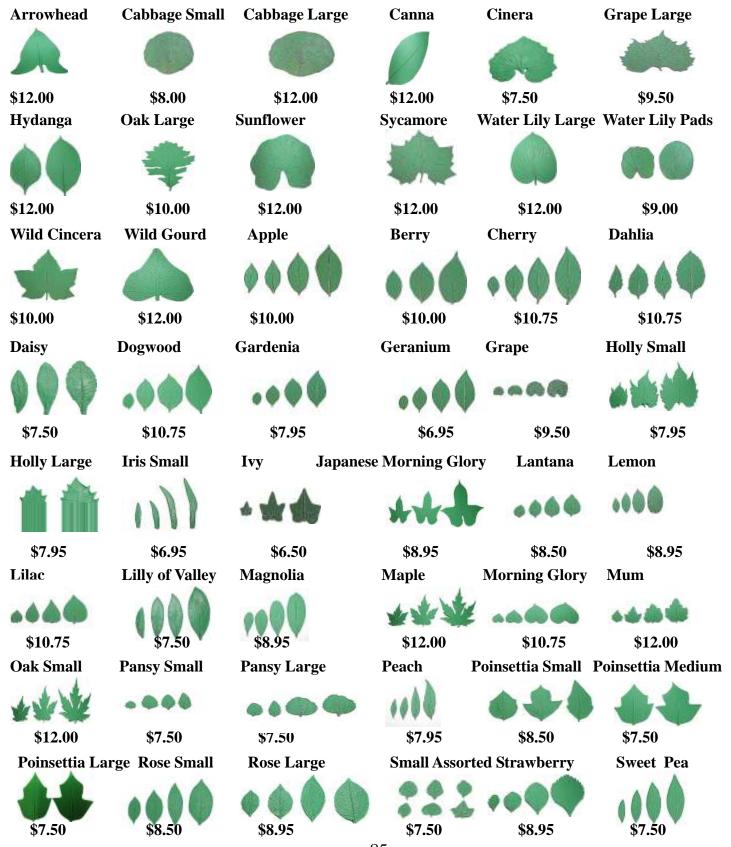

# INDEX

| A                                            | Н                                   |              | R                                      |
|----------------------------------------------|-------------------------------------|--------------|----------------------------------------|
| Airbrushes & Acces71                         | Handles, Cane, etc                  | 92           | Rain Gauges 106                        |
| Animation Kits 101                           | Hinges, Brass                       | 106          | Raku Kilns & Acc 32-33                 |
| Ammonia Latex 3,7                            | Honey Sticks                        | 93           | Raw Materials 2,7-10                   |
| Aprons 84                                    | Hummingbird Stoppers                | 92           | Rolling Pins43                         |
|                                              | Hydrometer                          | 69           | Rubber Bands, Mold 108                 |
| <u>B</u>                                     | High Fire Blanket-Board             | 32-101       | <u>S</u>                               |
| Banding Wheel35,43                           | <u>J-K</u>                          |              | Safety Equipment 2                     |
| Batteries 101                                | Jewelry Findings                    | 105          | Scales52                               |
| Bats, Pottery & Carts 40,42,46               | Kemper Tools                        | 72-84        | Scrubbers 91                           |
| BBQ Brushes93                                | Kick Wheels                         | 34           | Shipping Information 110               |
| Blanket, High Fire32,109                     | Kilns, Electric                     | 55-60        | Shipping, Form 109                     |
| Brick, Fire                                  | Kilns, Gas & Raku<br>Kiln Parts     | 32,54<br>62  | Sealers 104<br>Sieves 35               |
| Brushes 86-90                                | Kiln Patch                          | 8,62         | Slab Rollers 41,43,44                  |
| <u>C</u>                                     | Kiln Posts and Stilts               | 66-68        | Slip, Casting 2                        |
| Candle Inserts94                             | Kiln Shelves                        | 57,60,61     | Slip Casting Equipment 50,51           |
| Canister Seals 96                            | Kiln Wash                           | 8,61         | Slip Thinner 2,108                     |
| Carousel Rods 101                            | L                                   | 0,01         | Spigots 92                             |
| Casting Equipment 69-70                      | =<br>Labels, Product                | 92           | Sponges 93                             |
| Casting Slips2                               | Laguna Eguipment                    | 34-36        | Spray Finishes 104                     |
| Chalks 104                                   | Lamp Making Supplies                | 97-98,100    | Spray Booths 36,71                     |
| Chemicals 2,7-10                             | Leaves,Clay                         | 85           | Stilts 66-69                           |
| Chimneys & Acces92                           | Lid Master                          | 49           | Stools 40,46                           |
| China Plates 105                             | Lotion Pumps                        | 92           |                                        |
| Christmas Lites (plastic)102                 | Lusters                             | 108          | Ī                                      |
| Church Windows102                            | <u>M</u>                            |              | Thermometers96                         |
| Clays, Moist-Dry 2,4-6                       | Magnets                             | 107          | Tools72-84                             |
| Cleaning Accessories91                       | Mason Stains                        | 11-12        | Treasure Box Hinges 106                |
| Clocks & Accessories 95                      | MasterCast Clay                     | 2            | Turn Tables, Music 101                 |
| Cones                                        | Mending Products                    | 96           | Turn Tables, Pottery 35,43             |
| Containers, Plastic 2                        | Metallics, Rub-Ons                  | 104          | Tile Press84                           |
| Cork Pads & Stick-ons93                      | Mold Bands/Straps                   | 107          | U-V                                    |
| Cork Stoppers 93 Cups, China 105             | Mold Making Supplies  Music Boxes   | 3<br>101     | Underglaze Pencils96,103 Vase Caps100  |
| D                                            | Music Boxes                         | 101          | Vent A Kiln & Vents 53,62              |
| <del>_</del>                                 | N                                   |              | ,                                      |
| Decal Information 1                          | National Otal                       | 404          | Versa Cab 45                           |
| Decal Squeegee                               | Nativity Staff                      | 104          | W                                      |
| Diamond Dust104 Dispenser Pump92             | Neoprene Pads                       | 93<br>97     | Waggle Kits101 Ware Racks27,34         |
| Dust Masks2,108                              | Night Light<br>O                    | 31           | Ware Racks                             |
| E-F                                          | <del>_</del>                        | 00           |                                        |
|                                              | Oil Lamp Burners-Parts              | 92<br>405    | Wicks92                                |
| Easels 106 Electrical Supplies 97-100        | Ornament Caps-Hooks Ornament Stands | 105<br>106   | Wire, High Temp 76 Wire Loop Hangers84 |
| Egg Stands94                                 | Overglazes                          | 103          | Wheels, Potters 47,48,34,37-39,46      |
| Extruders42,45                               | P                                   | .00          | Wooden Scoops 93                       |
| Felt Stick-Ons93                             | Pails, Plastic                      | 2            | Wire Whips106                          |
| G                                            | Paints & Discounts                  | 1            | Workshops 30                           |
| Giffin Grips 49                              | Palette Knives                      | 59,67        | Workshops                              |
| Glass & Enamel Colors103                     | Plant Tenders                       | 101          |                                        |
| Glass Oil Candle Acc94                       | Plasteline Clays                    | 3            |                                        |
| Glass Supplies64-65                          | Plasters                            | 3            |                                        |
| Glaze Gun71                                  | Plate Holders                       | 107          |                                        |
| Glazes, Ceramic Lowfire 21-28                | Porcelain,Liquid                    | 108          |                                        |
| Glazes, Stoneware 13-20,28-29                | Product Labels                      | 92           |                                        |
| Glazes, Raku 30-31                           | Pottery Equipment                   | 34-51        |                                        |
| Gleco Trap107                                | Pottery Tools                       | 72-84        |                                        |
| Glitter & Glitter Sheets102,104 Goblet Stems | Pug Clay                            | 4-6<br>50-51 |                                        |
| Gold Products, Fired 92                      | Pug Mills<br>Pumps, Water           | 107          |                                        |
| Greenware Cleaners91                         | Pyrometers                          | 33           |                                        |
|                                              | -                                   |              |                                        |