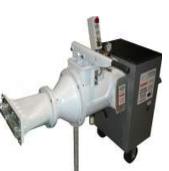

| come to using | omanion, me | idelion, mood ( | or said ming me | thouse I hes to will | ie bouj.   |            |                  |
|---------------|-------------|-----------------|-----------------|----------------------|------------|------------|------------------|
| 25# 1/2BX     | 50#         | 100#            | 500#            | 1000#                | 2000#      | 5000#      | *Price per 50lb. |
| \$17.65       | \$27.25/bx  | \$26.50/bx      | \$25.25/bx      | \$22.95/bx           | \$22.25/bx | \$21.20/bx | -                |