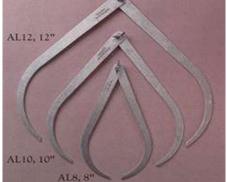

ulpting and modeling handles with tough, sharpened steel cutting heads. Assembled with heavy duty brass ferrules, these rugged tools are suitable for most clay sculpting applications.





AL8-X, 8" Aluminum Caliper AL10-X 10" Aluminum Caliper \$10.89 AL12-X 12" Aluminum Caliper\$13.39



These lightweight and easy to handle calipers transfer measurements from model to clay for both inside and outside dimensions. They are made from a tough aluminum alloy, and are assembled with rust-free hardware that is easily adjusted





by hand.

This group of tools offers some of the most popular shapes for cutting, slicing, smoothing and contouring of large clay work pieces. These large sturdy 10-inch tools are made from imported hardwood and have a



small blade for clean-up. The blades are made



satin smooth finish. from stainless steel, making this tool 8" total

A2

**B3-X, Clean Up Tool** \$4.35

8" Double Wire End Tools \$9.19ea

**A3N-X Lace Tool** \$3.95 sharpened. This tool has a fine, sharp needle for pick-up and placement of small item (such as eyes)

This tool present a variety of shapes and sizes of blades to accommodate the ordinary as well as the intricate cleanup job. All blades are made from high quality stainless steel with a double edge keenly

Provide the sculptor and potter with a series of shapes designed for medium duty cutting and slicing of clay. The .055" diameter wire ends are formed from high-strength stainless steel and are firmly attached to 8" long hardwood handles with brass ferrules.



in addition to a special teardrop shaped

B3N-X Heavy Duty Sga