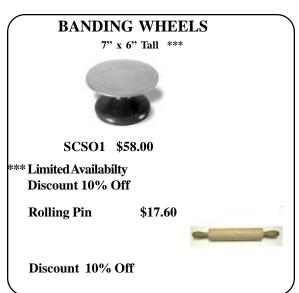

he right or left side for additional work or storage area. The top shelf also has four pre-drilled holes to accommodate the brent® Mini Slab Roller. The four heavy-duty swivel/locking casters make the SmartCart easily maneuverable and can be stored away in closets. Assembled dimensions: 27"W x 24.5"D x 34"H. CAN BE SHIPPED UPS. PRICE \$963.00

#### **BRENT KILN SHELF CART**

A mobile, efficient means of loading and unloading your kiln, the Brent Kiln Shelf Cart is 47" high, 35" long and 13" wide. Steel rods keep up to 16 shelves (up to 20") stored vertically and separated for less damage. Three shelves give you room for stacking posts, cones, stilts, pots, etc. and are interchangeable with our ware cart shelves.

**PRICE \$892.00** 

10% Discount plus Freight





# **TOOLS & EQUIPMENT**



#### SHIMPO BANDING WHEELS

These high-end banding wheels utilize a precise ball bearing rotation, which results in a very smooth, even turning, very heavy-duty, rust-free banding wheels.



| MODEL | SIZE             | PRICE    |
|-------|------------------|----------|
| SHL8  | 7" x 21/4"       | \$7500   |
| SHL9  | 8 3/4" x 2 1/4"  | \$75.00  |
| SHL10 | 9 7/8" x 2 1/4"  | \$96.00  |
| SH10  | 9 7/8" x 7 1/2"  | \$108.00 |
| SH12  | 11 3/4" x 4 3/4" | \$125.00 |

## North Star Big Blue Extruder Dies

BASIC DIE SETS \$107.99 per set

Discount 10% Off

This most basic die set of all has one hollow round, hollow hex and hollow square dies. This group is made in three sizes, large, medium and small. The large set, along with one blank die and a brace to hold the center part of hollow die