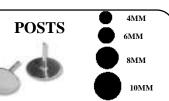

VER, 6 Kits - 20% Off

RUBY, EMERALD, GOLD **KIT #2** 

COLORS:

COLONIAL, NUBIAN, PEWTER, OLIVE, DEEP GOLD, GUNMETAL, BRASS

**KIT #4** 

COLORS:

MIDNIGHT SPARKLE, SUNBURST, SILVER GRAY, WHITE SPARKLE, APPLE GREEN, AMBER, RUSSET,

MAY MIX AND MATCH KITS FOR VOLUME DISCOUNT

# DRY SPRINKLES **Brilliant Dozzle**

Colors: Gold Mist, Christmas Red Or Green, Rainbow, Royal Blue, Iridescent Stars or Hearts, Metallic Gold or Silver, Deep Purple, Sun, moon and Stars, Christmas Medley, Halloween Medley and Fantasy Mix.

> SIZE **PRICE**

3/4 oz. \$2.50ea

6 - 20%, 12 - 30%, 24 - 40% Off

Other Colors Available by Special Order

# **MOLD RELEASE**



1 - \$15.00ea

#### DIAMOND DUSTS

1/2 lb Bag



- \$6.50ea

3 - 20% Off Crystalline Diamond Dust) (Do Not Use in Kiln)

# **ASSORTED ACCESSORIES**



ITEM DESCRIPTION DOZEN 4MM DELUXE POST \$0.80/DZ P-4D P-6D 6MM DELUXE POST \$0.85/DZ P-8D 8MM DELUXE POST \$0.90/DZ P-10D 10MM DELUXE POST \$0.95/DZ

## JUMP RINGS



Gold or Silver

DOZEN ITEM 1/8" I.D. \$0.25/DZ. 3/16"I.D. \$0.25/DZ.

## **BUTTON COVERS** NICKEL-PLATED 5/8" DIAMETER



ITEM DOZEN BC-58 \$2.30/dz

12 DZ. \$1.92/dz DONA ACCESSORIES WE HAVE MANY OF DONA'S MOLD ACC.

> AVAILABLE AT 1 - 20% Off Retail 6 - 30% Off Retail

## PRE-BENT ORNAMENT HOOK (Fireable)



\$5.75/pkg. 3 or more \$5.50/pkg.

### WIRE LOOP **HANGER**

(BLACK) 1/4" hole needed to install



\$0.45ea pkg. of 50 \$4.75

# ORNAMENT CAP

(Gold or Silver)

DIAMETER PRICE PRICE PER PKG SIZE SMALL 5/16" \$0.22ea \$16.95 5/8" **MEDIUM** \$0.25ea \$16.95 3/4" LARGE \$0.30ea \$16.95 EXTRA LARGE 13/16" \$0.35ea \$16.