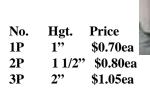

| \$5.62ea |
| 14 x 15 | 5 1/4"     | \$5.94ea |
| 16 x 18 | 7 1/4"     | \$6.83ea |
|         |            |          |

# 133

# No. Length No. pins Price 2B 2" 5 \$1.38ea 3B 3 1/4" 7 \$2.33ea 4B 4" 8 \$2.35ea 5B 3 1/2" 9 \$2.41ea

20

| No.        | Rod Hgt | Base   | Price    |
|------------|---------|--------|----------|
| <b>2S</b>  | 1 1/2"  | 1 3/4" | \$2.36ea |
| <b>6S</b>  | 2 1/2"  | 3"     | \$4.10ea |
| <b>10S</b> | 6"      | 4"     | \$5.44ea |

#### E SERIES || F SERIES



| No. | Pt. to Pt. | Hgt.   | Price    |
|-----|------------|--------|----------|
| 3H  | 1 1/8"     | 1 1/2" | \$1.47ea |
| 6H  | 1 3/8"     | 1 3/4" | \$1.68ea |
| 9H  | 2"         | 2"     | \$1.91ea |
| 10H | 2 1/8"     | 3"     | \$2.61ea |

## Discontinued in Stock Only

#### **G SERIES**

4B-20





No. Rod Hgt Pt. to Pt. Price 10 6" 3 1/2" \$6.96ea

#### **H SERIES**



**STAR STILTS** 

| 9-4  | 1/4"    | \$1.06ea |
|------|---------|----------|
| 10-4 | 3/4"    | \$1.09ea |
| 11-4 | 1"      | \$1.16ea |
| 12-4 | 1- 1/2" | \$1.20ea |
| 13-4 | 2"      | \$1.55ea |
| 14-4 | 2-1/2"  | \$1.62ea |
| 15-4 | 3"      | \$1.79ea |
| 16-4 | 3-1/2"  | \$1.95ea |
|      |         |          |

## PEEP HOLE PLUG



Price \$5.95ea

**BED OF NAILS** 

**Price** 

\$13.25ea

\$17.85ea

Size

92 Pin

128 Pin

## NEW!!!!



**CIRCLE STILTS** 

| Size | Price         |
|------|---------------|
| 2"   | \$3.00        |
| 4'   | <b>\$4.00</b> |
| 6"   | \$5.35        |

### STILT STONES (SMS)



**Price** \$3.75ea

## STACKING TILE HOLDERS



Price (per corner) \$2.40ea
Price Set of 4 \$9.44

4" Rod