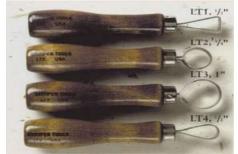

### **GROOVED KNIFE**

1 \$34.00 EXTRA BLADES \$17.00

CONTACT TOM FOR INFO ON OTHER SPECIALTY RUBBERS