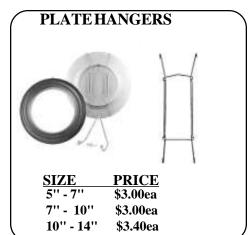

R PIN 1-1/2" BAR PIN BP-1/4 \$2,30/DZ BP-1/2 \$2.40/DZ

#### **NUTS**







NUT-3

DESCRIPTION DOZEN (6 PR.) ITEM NUT-1 FRICTION - SURGICAL \$0.15/DZ BARREL - EXTRA SECURE \$0.30/DZ BARREL - EXTRA SECURE WITH 1/2" DISC PLASTIC \$0.45/DZ

# **EQUIPMENT & ACCESSORIES**

#### **BLACK PLATE**

SIZE PRICE PL-8B" H \$3.75 PL-14B" H \$7.95ea PL-18B" H \$10.45ea PL-22B" H \$13.45ea

SIZE PRICE
PL8 4 1/4" H \$5.75ea
PL12 5 3/4" H \$7.95ea
PL14 7 3/4" H \$11.25ea
PL18 9 1/4" H \$14.90ea
PL22 11 1/4" H \$17.75ea
PL26 13 3/4" H \$23.25ea
PL-38 18 1/4"H \$35.60ea

## PLATE & BOWLHOLDERS



BLACK BOWL SIZE PR

 SIZE
 PRICE

 BH-8B" H
 \$5.75ea

 BH-112B" H
 \$8.00ea

 BH-15B" H
 \$9.75ea



#### **CLEARBOWL**

SIZE PRICE BH-8 4" H \$5.20ea BH-12 6" H \$9.40ea BH-15 7" H \$10.95ea BH-20 9" H \$15.70ea



#### ORNAMENT STANDS









3 HOOK 1 - \$4.89ea

SINGLE HOOK
SIZE PRICE
5 1/4" \$1.50
6 1/4" \$2.10
8 1/4" \$2.75
3 - 20% Off

# **EASELS**



## WHITE/GOLDTRIM

SIZE PRICE 5" H \$1.10ea 7 3/4" H \$1.70ea 9 3/4" H \$2.20ea



# CLEAR or FROSTED EASELS

SIZE PRICE 3 1/2" H \$0.80ea 5 1/2" H \$0.95ea 7 3/4" H \$1.75ea 9 3/4" H \$2.95ea 11" H \$5.25ea

# TWISTED WIRE EASEL (GOLD FINISH)



3" - \$1.99ea 4" - \$2.50ea 6" - \$3.50ea

METAL DISPLAY STAND (RUST or GUN METAL)



16''

1 - \$8.25ea



## **BLACK EASELS**

SIZE PRICE 2" H \$0.35ea 5" H \$0.65ea 9" H \$1.80ea

6 or more - 20% Off

# TREASURE BOX HINGES (GOLD TONE ONLY)

For Ceramics & Wood use the following:

Description Price
#8 Square 1 5/8" \$4.25ea
#9 Oval 2 7/16" x 1 5/16" \$4.25ea
#10 Round 2 1/4" \$4.25ea
For Porcelain Use