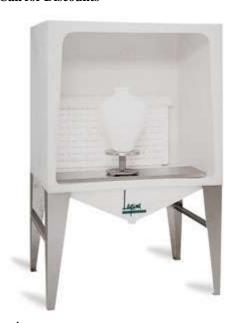

### TERRA COTTA (cone 08-2) Low-Fire Clay Fires Nice to a Terra Cotta orange Color. Good for wheel and handbuilding projects

| 25# 1/2BX 50# 100# 500# 1000# 2000# 5000# *Price per 50<br>\$17.15 \$27.50/bx \$26.50/bx \$24.25/bx \$22.00/bx \$22.10/bx \$21.45bx | b. |
|-------------------------------------------------------------------------------------------------------------------------------------|----|
|-------------------------------------------------------------------------------------------------------------------------------------|----|

#### AIR DRY (NON-FIRE)

Air dry, low shrinkage clay. (DO NOT FIRE!!) An excellent clay for classrooms and hobbyist art projects where a kiln is not available. AIR DRY - Shelf Life of six months. Best if used with acrylics. Do Not Fire AIR DRY HAS A SIX MONTH SHELF LIFE