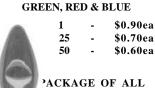

LB

CANDELABRA BASE 3INCH

25 WATT/15WATT

1 1/2 INCH 6 WATT 1 - \$0.75ea

\$01.10ea 1 -12 -\$0.95ea

\$0.65ea 20 - \$0.60ea

5INCH 1 - \$3.75ea

10 - \$3.50ea

# **FLAME TIP**

CANDELABRA BASE

7 WATT

(Frosted or Clear)

1 - \$1.10ea

\$0.80ea



## METAL ON/OFF SWITCH

With 6" LEADS

1 - \$2.75ea

6 - \$2.25ea 12 - \$2.00ea



### FLICKER FLAME 20-WATT STANDARD BASE



**\$**0.75 ea

FLICKER FLAME

3 WATT CANDELABRA BASE



\$2.30ea 12 -\$2.00ea

### **NITE LITE**

4-WATT CLEAR BULB CANDELABRA BASE



1 - \$0.45ea 12 - \$0.40ea 25 - \$0.35ea

# **Keyless Socket**



\$2.40ea \$2.20ea 12 -

# NON-BLINKING BULBS CANDELABRA BASE 7-WATT

COLORS: AMBER, CLEAR, GREEN, RED & BLUE



1 - \$0.90ea 25 - \$0.70ea 50 - \$0.60ea

## BLINKING BULBS CANDELABRA BASE 7 1/2 - WATT COLORS: AMBER, CLEAR,



5 COLORS 3 WATT AMBER, CLEAR, RED,

> GREEN, BLUE - \$2.75/PKG - \$2.35/PKG.

## TEENY BULB SET

(20 Clear Bulbs on a 5' cord)



1 \$4.50ea \$3.50ea 3

3 Wire Turn Knob

**Operates Two Bulbs** 



25 -\$1.90ea

12

25

# Push-thru Socket



\$2.45ea 1 12 -\$2,30ea

25 -\$2.20ea

# Three-way Socket



\$2.70ea 12 -\$2.55ea

# Adjustable Candelabra Socket



\$2.30ea \$2.10ea 12 25 \$1.90ea

3" - 4 1/2" Range

## **BRASS-PLATED** ADJUSTABLE PIPE

FITS EITHER 1/8" IP STRAIGHT OR BENT PIPE

While Supplies Last



# Bakelite Socket **Standard Base**



\$1.35ea 1 \$1.20ea 12 25 \$1.00ea

# Candelabra Socket



\$1.30ea 12 \$1.20ea

25 \$1.10ea

# Flat Bracket Socket



\$1.30ea \$1.10ea

36" STEEL THREADED PIPE



3 or More 20% Off

# **SLEEVE**

STRAIGHT PIPE



36" BRASS-PLATED 1/2" O.D.