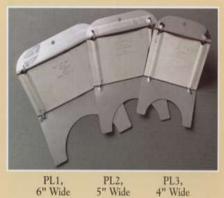

$25.49

\$1.19



**PCSH Heart Set** 

\$17.45

\$16.79



**PCSSQ Square Set** 

\$18.85



**PCSTR** Triangle Set

\$18.49



PCSL Lilac Set

\$16.75



# KEMPER TOOLS 8 KEMPER TUDL5

\$15.25

\$14.75

\$14.49

\$3.09

\$3.99

\$3.75

\$3.95

#### **PCSO Oval Set**



\$16.99

\$14.49

\$15.59

PCB Porcelain Clean Brush \$11.95



**PCN Potter's Cutoff Needle** \$1.40

PL1 Pot Lifter 6" Wide

PL2 Pot Lifter 5" Wide

PL3 Pot Lifter 4" Wide



**QKT Quilling Tool** 

\$3.49

R.S. Hilbert

\$15.95

\$8.35



PCSTL 3 LG Teardrop Set

PCSTS 4 SM Teardrop Set

**PCST Teardrop Set** 

Klay Kuffers

Oval Set

| PCSF         | Flow | er Set     | \$17.49 |
|--------------|------|------------|---------|
| <b>PCSFL</b> | 3 LG | Flower Set | \$14.39 |
| <b>PCSFS</b> | 4 SM | Flower Set | \$14.95 |



| 0               | 1               |                 |
|-----------------|-----------------|-----------------|
|                 |                 |                 |
|                 | 1               | TO              |
| The same        |                 |                 |
|                 |                 |                 |
|                 |                 |                 |
| PL1,<br>6" Wide | PL2,<br>5" Wide | PL3,<br>4" Wide |

| R1 6' Ribbon Tool | \$4.85 |
|-------------------|--------|
| R2 6' Ribbon Tool | \$4.85 |
| R3 6' Ribbon Tool | \$4.85 |
| R4 6' Ribbon Tool | \$4.85 |
| R5 6' Ribbon Tool | \$4.85 |
|                   |        |



PCSB Basic Set 3/4" \$18.29 PCSA Basic Set 5/8" \$17.99 PCS1 Basic Set 1/2" \$15.45 PCS2 Basic Set 7/16" \$15.49 PCS3 Basic Set 3