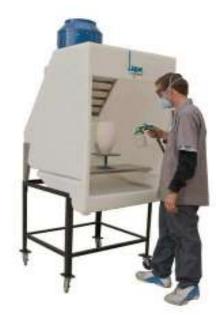

### TERRA COTTA (cone 08-2) Low-Fire Clay Fires Nice to a Terra Cotta orange Color. Good for wheel and handbuilding projects

| 25# 1/2BX 50# 100# 500# 1000# 2000# 5000# *Price per 50<br>\$17.15 \$27.50/bx \$26.50/bx \$24.25/bx \$22.00/bx \$22.10/bx \$21.45bx | b. |
|-------------------------------------------------------------------------------------------------------------------------------------|----|
|-------------------------------------------------------------------------------------------------------------------------------------|----|

#### AIR DRY (NON-FIRE)

Air dry, low shrinkage clay. (DO NOT FIRE!!) An excellent clay for classrooms and hobbyist art projects where a kiln is not available. AIR DRY - Shelf Life of six months. Best if used with acrylics. Do Not Fire AIR DRY HAS A SIX MONTH SHELF LIFE