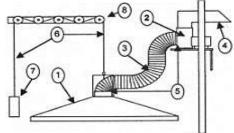

Slip pricing does not include containers.

CALL AHEAD TO ENSURE AVAILABILITY OF THIS SPECIALITY SLIP

3M #8511 Mask

- \$4.10ea 10 -\$3.95ea

## 3-M DUST/MIST RESPIRATOR

DISPOSABLE MASK. NIOSHA-MSHA APPROVED FOR DUSTS/MISTS WITH PERMISSABLE LEVEL NOT LESS THAN 0.05 MG/M<sup>3</sup>

Temporarily Unavailabe

1 - \$1.30ea 20 - \$1.00ea