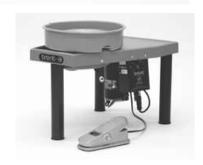

ate-of-the-art control box with quick-connect plugs on the foot pedal and motor for easy removal if service is needed. FREE Splash Pan and Plasti-bat with C Model.

PRICE \$2,450.00

## **MODEL CXC**

For years the CXC has been our heavy-duty wheel for the potter requiring strong, consistent performance. It features all-steel construction, a tough 1 hp motor, 14" head, a heavy 1/4" steel table, and motor silencer. The 8-groove poly-v drive belt provides the best combination of power and efficiency. The Brent® CXC wheel can center up to 100 lbs. of clay. CXC, C, and B wheels are all reversible and have a state-of-the-art control box with quick-connect plugs on the foot pedal and motor for easy removal if service is needed. FREE Splash Pan and Plasti-bat with CXC Model.

PRICE \$2,550.00







CAUTION: Brent wheels should always be used by a qualified adult or by students and children with adult supervision.

PRICES SUBJECT TO CHANGE WITHOUT NOTICE

10% Discount plus Freight

# **BRENT WHEELS & EQUIPMENT 3**

#### MODEL 16

The ideal wheel for use in any rehabilitation program. This wheel is a variable speed power wheel like the model B, but the frame has been modified for people with special needs. Possibilities include use with a wheel chair, a standard stool, or while standing up. A crank mechanism adjusts the height of the 12" cast aluminum throwing head from 19 1/2 inches to 34 inches. The wheel head speed is operated by hand or foot. Splash pan included.

PRICE \$4,500.00



#### SPLASH PAN

Our high density polypropylene molded pan fits all Brent® wheels and is design