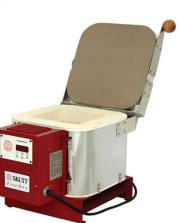

emperature based on how fast or slow the kiln is firing. Ramp/Hold Mode lets you design and store your own firing programs of up to eight segments. You are in total control of the heating and the cooling rates. Both programming modes offer the ability to Pre-Heat, hold at peak temperature, Delay firings, set Temperature Alarms, review programs, and View program status. NEW – KilnMaster Touchscreen Option

All Production Series, KilnMaster and GlassMaster models that use a full-size touchpad may now be ordered with the new KilnMaster or GlassMaster Touchscreen Controller. The only difference between a KilnMaster Touchscreen Controller and a GlassMaster Touchscreen Controller is the GMT Controller ships with the Ceramic programs turned off to protect you from over firing your kiln.











| MODEL #             | <b>KM PRICE</b>  | KMT PRICE       | MAX TMP        | VOLTS      | AMPS      | CU. FT |
|---------------------|------------------|-----------------|----------------|------------|-----------|--------|
| *KM1627-3PK         | \$11,280.00      | \$11,665.00     | 2350           | 208/208    | 38        | 18.5   |
| *KM1627-3PK-LF      | \$11,280.00      | \$11,665,00     | 2000           | 240/208    | 66        | 18.5   |
| *KM1231-3PK         | \$6,745.00       | \$7,130.00      | 2350           | 240/208    | 72/80     | 11.6   |
| *KM1227-3PK         | \$6,485.00       | \$6,870.00      | 2350           | 240/208    | 60/69     | 9.9    |
| *KM1222-3           | \$5,120.00       | \$5,505.00      | 2350           | 240/208    | 48/48     | 8.1    |
| *KM1218-3