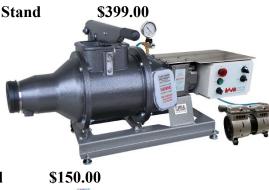

# **Mold Supplies**

Mold Max 30 & 40 & 1065

Silicon

5 LB. Kit (1/2 Gallon) \$85.00

10 LB. Kit (1 Gallon)

\$25.00

\$144.00

1 LB. Kit