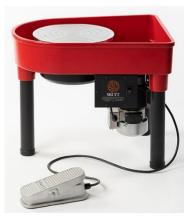

## <u>J-K</u>

| Kemper Tools<br>Kick Wheels<br>Kilns, Electric<br>Kilns, Gas & Raku<br>Kiln Parts<br>Kiln Patch<br>Kiln Posts and Stilts<br>Kiln Shelves<br>Kiln Wash | 65-72<br>33<br>50 - 53<br>31, 54<br>55<br>7<br>59 - 60<br>53 - 54<br>7 |
|-------------------------------------------------------------------------------------------------------------------------------------------------------|------------------------------------------------------------------------|
| Labels, Product<br>Laguna Equipment<br>Lamp Making Supplies<br>Leaves, Clay<br>Lid Master<br>Lotion Pumps<br>Lusters                                  | 80<br>33 - 35<br>84 - 85<br>74<br>48<br>80<br>30                       |
| <u>M</u><br>Magnets<br>Mason Stains<br>Master Cast Clay<br>Mending Media<br>Metallics, Rub-Ons                                                        | 91<br>9 - 10<br>1<br>20<br>91                                          |