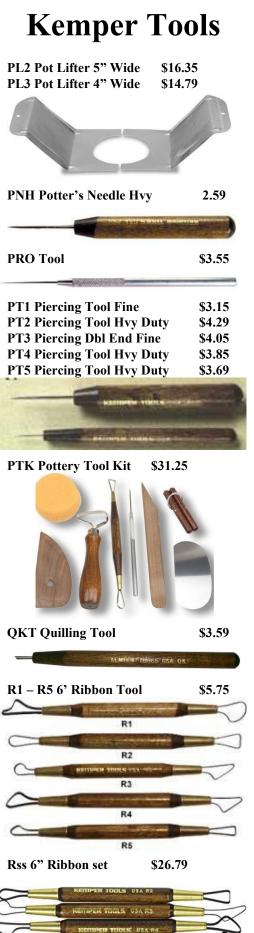

|                       |
| and the second s | and the second second |





**PCN Potter's Cutoff Needle** 

\$1.



|                                                                                                 | 70