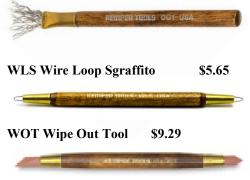

ife<br>UKR UK Blades                       | \$17.99<br>\$16.29<br>5<br>\$6.69<br>\$4.49 |
| TS2 Throwing Stick<br>TS2<br>TS1<br>TT1 – TT6 Turning<br>UK Utility Knife<br>UKR UK Blades<br>UKS Utility Knife Soft Handle | \$17.99<br>\$16.29<br>5<br>\$6.69<br>\$4.49 |

| Mix and Match      |  |  |  |
|--------------------|--|--|--|
| 12 or more 20% off |  |  |  |
| 18 or more 30% off |  |  |  |

| W1A 6" Wire & Wood Tool | \$8.65 |
|-------------------------|--------|
| W1C 6" Wire & Wood Tool | \$8.35 |
| W1D 6" Wire & Wood Tool | \$8.55 |
| W2A 6" Wire & Wood Tool | \$8.35 |
| W3E 6" Wire & Wood Tool | \$8.45 |
| W5 6" Wire & Wood Tool  | \$8.25 |



W21 – W26 5" Wire/Wood Tool \$7.55



#### WE8A -8E 8" Wire/Wood Tool \$12.09



WBEF Wire Brush Extra Fine\$6.15WG2 Fine Texture Brush\$5.65



| Kemper | Tools |
|--------|-------|
|--------|-------|

| L                       |              |
|-------------------------|--------------|
| WS Wire Stylus          | \$6.45       |
| WSPG Wool Sea Sponge 3" | \$4.49       |
|                         | <b>57 00</b> |
| WT1 6" Wood Model Tool  | \$6.09       |
| WT3 6" Wood Model Tool  | \$6.09       |
| WT5 6" Wood Model Tool  | \$5.95       |
| WT11 6" Wood Model Tool | \$5.65       |
| WT15 6" Wood Model Tool | \$6.09       |
| WT1                     | -            |
| WT3                     |              |



WT2 6" Wood Model Tool\$6.55WT4 6" Wood Model Tool\$6.09WT6 6" Wood Model Tool\$6.09WT12 6" Wood Model Tool\$6.09WT16 6" Wood Model Tool\$6.09



WT19 6" Wood Model Tool \$5.95 WT21 6" Wood Model Tool \$5.95 WT27 6" Wood