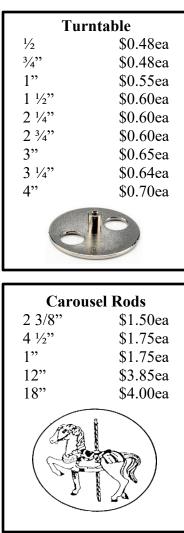

## <u>c</u>

| Candle Inserts           | 82       |
|--------------------------|----------|
| Canister Seals           | 82       |
| Carousel Rods            | 88       |
| Casting Equipment        | 60 - 61  |
| Casting Slips            | 1        |
| Chalks                   | 22, 89   |
| Chemicals                | 1, 6 - 8 |
| Chimneys                 | 80       |
| China Dishes             | 89       |
| Christmas Lights(plastic | ;)86     |
| Clays, Moist – Dry       | 1, 3 - 5 |
| Cleaning Accessories     | 79       |
| Clocks & Accessories     | 83       |
| Cones                    | 57       |
| Containers, Plastic      | 1        |
| Cork Products            | 81       |