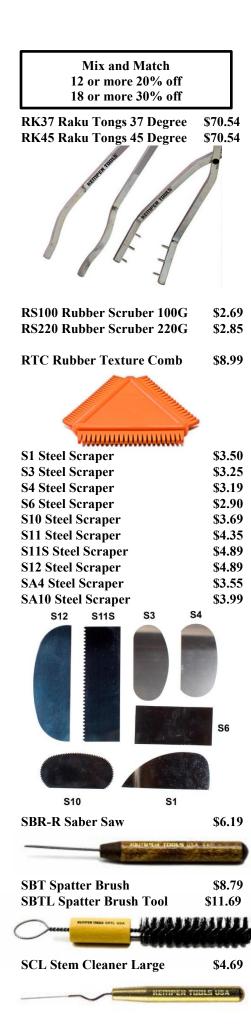

|



| Kemper To                                                                            | ools                        |
|--------------------------------------------------------------------------------------|-----------------------------|
| SCP Scalpel Plastic Handle                                                           | \$2.45                      |
|                                                                                      |                             |
| SDS Sculpting Detail Stylus<br>SKT Scratch Tool Knives<br>SKT-12 Scratch Tool Knives | \$3.79<br>\$5.25<br>\$13.35 |
|                                                                                      | -                           |
| SLD Scratch & Lift Duster \$7.6