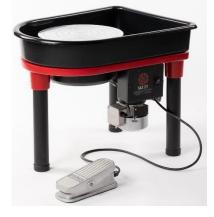

## <u>J-K</u>

| Kemper Tools<br>Kick Wheels<br>Kilns, Electric<br>Kilns, Gas & Raku<br>Kiln Parts<br>Kiln Patch<br>Kiln Posts and Stilts<br>Kiln Shelves<br>Kiln Wash | 65-72<br>33<br>50 - 53<br>31, 54<br>55<br>7<br>59 - 60<br>53 - 54<br>7 |
|-------------------------------------------------------------------------------------------------------------------------------------------------------|------------------------------------------------------------------------|
| Labels, Product<br>Laguna Equipment<br>Lamp Making Supplies<br>Leaves, Clay<br>Lid Master<br>Lotion Pumps<br>Lusters                                  | 80<br>33 - 35<br>84 - 85<br>74<br>48<br>80<br>30                       |
| <u>M</u><br>Magnets<br>Mason Stains<br>Master Cast Clay<br>Mending Media<br>Metallics, Rub-Ons                                                        | 91<br>9 - 10<br>1<br>20<br>91                                          |