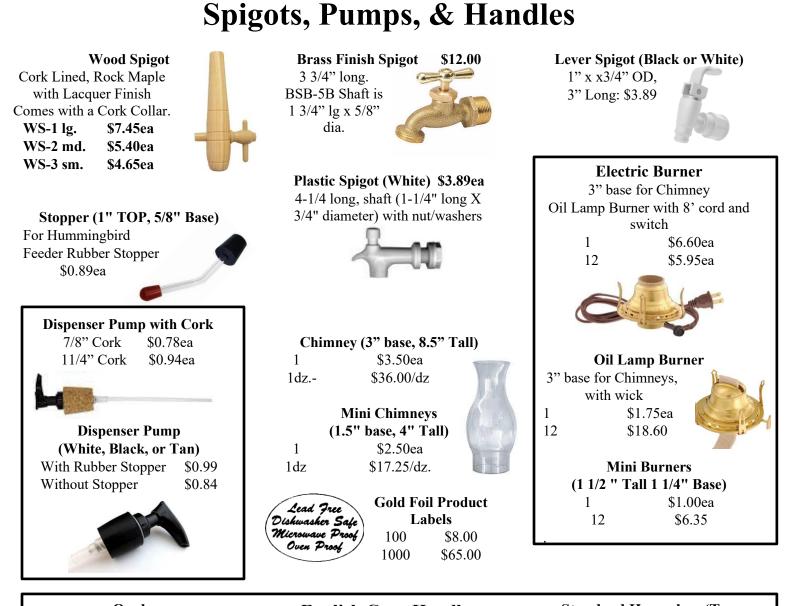

## Velvet Underglazes

| Item # | Color           | Pint    | Item # | Color              | Pint    | Item # | Color            | Pint    |
|--------|-----------------|---------|--------|--------------------|---------|--------|------------------|---------|
| V-301  | Ivory Beige     | \$29.70 | V-328  | Iceberg Blue       | \$29.70 | V-364  | Elephant         | \$61.50 |
| V-303  | Terra Cotta     | \$29.70 | V-329  | Glass Blue \$29.70 |         | V-365  | Slate            | \$61.50 |
| V-304  | Straw           | \$29.70 | V-330  | Indigo             | \$29.70 | V-366  | Teddy Bear Brown | \$29.70 |
| V-308  | Yellow          | \$29.70 | V-332  | Teal Blue          | \$29.70 | V-370  | Velour Black     | \$42.50 |
| V-309  | Deep Yellow     | \$29.70 | V-333  | Avocado            | \$29.70 | V-375  | Maroon           | \$61.50 |
| V-311  | Nectar          | \$61.50 | V-336  | Royal Blue         | \$61.50 | V-376  | Hunter Green     | \$29.70 |
| V-313  | Red Brown       | \$29.70 | V-341  | Blue Green         | \$29.70 | V-379  | Ultra Violet     | \$61.50 |
| V-314  | Chocolate Brown | \$29.70 | V-343  | Chartreuse         | \$29.70 | V-380  | Violet           | \$61.50 |
| V-315  | Peach           | \$29.70 | V-345  | Light Green        | \$29.70 | V-381  | Amethyst         | \$61.50 |
| V-317  | Coral           | \$29.70 | V-347  | Pistachio          | \$29.70 | V-382  | Red              | \$61.50 |
| V-318  | Rose            | \$29.70 | V-349  | Cactus             | \$29.70 | V-383  | Light Red        | \$61.50 |
| V-320  | Lavender        | \$42.50 | V-350  | Orange             | \$29.70 | V-384  | Real Orange      | \$61.50 |
| V-321  | Lilac           | \$29.70 | V-353  | Dark Green         | \$29.70 | V-385  | Cinnamon         | \$29.70 |
| V-322  | Purple          | \$29.70 | V-356  | Pearl Gray         | \$29.70 | V-386  | Electric Blue    | \$29.70 |
| V-323  | Salmon          | \$29.70 | V-359  | Ultra White        | \$42.50 | V-387  | Bright Red       | \$61.50 |
| V-324  | Blush           | \$29.70 | V-360  | White              | \$29.70 | V-388  | Radiant Red      | \$61.50 |
| V-325  | Baby Blue       | \$29.70 | V-361  | Jet Black          | \$29.70 | V-389  | Flame Orange     | \$61.50 |
| V-326  | Med Blue        | \$29.70 | V-362  | Ultra Black        | \$42.50 | V-390  | Bright Orange    | \$61.50 |
| V-327  | Turquoise Blue  | \$29.70 | V-363  | Morning Fog        | \$42.50 | V-391  | Intense Yellow   | \$61.50 |
|        | -               |         |        | 0                  |         | V-392  | Blood Orange     | \$61.50 |