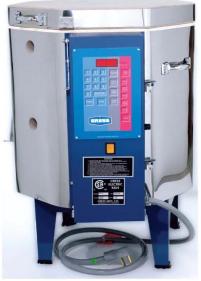

iring possible.

The firemate automatically turns the kiln up when you are busy and forget. You have control; fire automatically or fire manually it is simple to operate. These kilns include: Dawson kiln sitter & limit timer, superior lid brace, two position lid venting prop, insulated peephole plugs, instruction manual and permanently attached instruction plate, patented Cress Firemate control with reduced heath-shock firing curve, thumbwheel power adjustment, auto/manual firing mode switch, heavy gage elements electrically trimmed for superior temperature uniformity, pre-assembled kiln stand, lifting handles, steel bottom safety plate, adjustable case clamps reinforced lid band, professional packing for safe deliver

We sell Paragon Kilns Parts and Accessories- Will Service and Repair.





# Skutt Kilns 20% Off Kiln Prices

# **KM Series**

The KilnMaster line of kilns gives you two ways to achieve precise firings time after time. Cone Fire Mode uses sophisticated software to run preset programs which are based on the Speed and Cone Value you enter. The Cone Fire Mode even calculates the perfect ending temperature based on how fast or slow the kiln is firing. Ramp/Hold Mode lets you design and store your own firing programs of up to eight segments. You are in total control of the heating and the cooling rates. Both programming modes offer the ability to Pre-Heat, hold at peak temperature, Delay firings, set Temperature Alarms, review programs, and View program status. NEW – KilnMaster Touchscreen Option

All Production Series, KilnMaster and GlassMaster models that use a