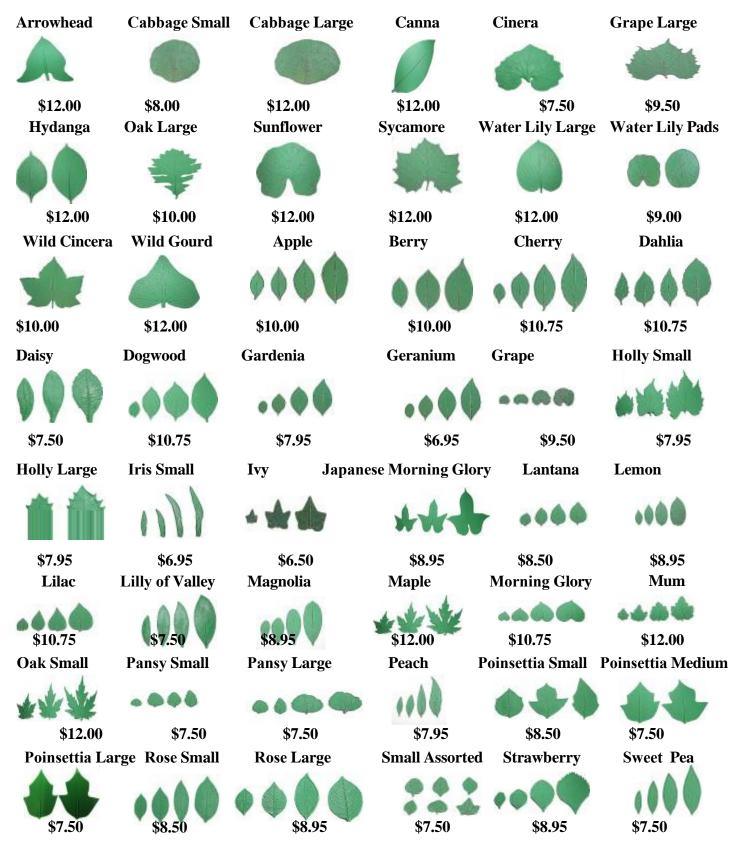

Text Roller | \$16.00   |              | V-Roller    | \$13.00       |         |
|                                          |                   | Small Tur | ntable       | \$20.00     |               |         |

## Leaves

Creating leaf impressions in clay has never been easier. These silicon rubber leaf mats are designed to create realistic leaf impressions in clay and can be used to also create applique pieces. Each leaf is madeby hand and therefore is slightly unique from the next, just like real leaves. The veins in these rubber leaves and more pronounced than on real leaves to help transfer the patterns into clay. Often times impressions made with real leaves are covered or distorted by glaze, but the deeper grooves made by these rubber leaf mats will help prevent that distortion.



We do not stock all brushes and/or sets, but all Royal Brushes are available by special order.

---

**Shader - SG150** Sizes: 0, 2, 4, 6, 8, 10, 12

**Short Shader - SG155** Sizes: 2, 4, 6, 8, 10, 12

**Angular - SG160** Sizes: 1/8", 1/4", 3/8", 1/2", 3/4", 1"

**Filbert - SG170** Sizes: 2, 4, 6, 8, 10, 12

> **Dagger - SG190** Sizes: 1/4", 3/8"

111

| Shader - R4150 |        |      |        |  |
|----------------|--------|------|--------|--|
| Size           | Price  | Size | Price  |  |
| 2              | \$4.00 | 8    | \$6.05 |  |
| 4              | \$4.60 | 10   | \$6.85 |  |
| 6              | \$5.40 | 12   | \$7.50 |  |
|                |        |      |        |  |

| <b>Round - R4250</b> |        |      |        |  |
|----------------------|--------|------|--------|--|
| Size