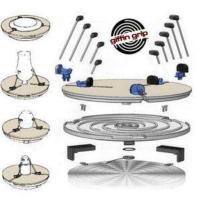

## <u>G</u>

| <u> </u>              |          |
|-----------------------|----------|
| Giffin Grips          | 45       |
| Glass Oil Candle Acc  | 82       |
| Glass Supplies        | 56       |
| Glaze Gun             | 62       |
| Glazes, Stoneware DP3 | S11 - 12 |
| Glazes, Raku DPS      | 14 – 15  |
| Glazes, Amaco         | 20 – 23  |
| Glazes, Mayco         | 23 – 30  |
| Glazes, Laguna        | 16 – 18  |
| Glazes, Spectrum      | 19       |
| Gleco Trap            | 90       |
| Gold Products, Fired  | 82       |
|                       |          |