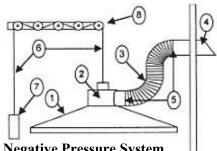

ds for pots. You can also make a lid for an already fired pot, by reassembling the wing nut and screw in the 12-1/2" hole. This way your lid will shrink to fit the pot.

Lid Master LM (11" wide) \$17.95 Large shimpo LLM (20" wide)





# PLUS FREIGHT. CUSTOM SIZES AVAILABLE ON REQUEST.

Variable-Height Suspended Kiln Exhaust System and Safety Products. Vent-A-Kiln is an easy-to-install system designed for the removal of kiln firing emissions. With Vent-A-Kiln, unpleasant fumes, odors, and heat are captured at the source and safely removed from the area.



- 1. Conical Aluminum Hood
- 2. Fan/Blower assembly: note
- the placement in drawings.
- 3. Flexible exhaust hose
- 4. Discharge plate
- 5. Exhaust hose clamps
- 6. 3/16" coated steel cable
- 7. Counterweight
- 8. Overhead pully system



**Negative Pressure System** 

| Hood Model | <b>Hood Diameter</b> | Cfm | Price      | Cfm | Price      |
|------------|----------------------|-----|------------|-----|------------|
| 1227       | 27"                  | 265 | \$745.00   | 265 | \$845.00   |
| 1227/500   | 27"                  | 500 | \$845.00   | 500 | \$945.00   |
| 1332       | 32"                  | 265 | \$777.00   | 268 | \$877.00   |
| 1332/500   | 32"                  | 500 | \$877.00   | 500 | \$977.00   |
| 1437       | 37"                  | 265 | \$799.00   | 265 | \$899.00   |
| 1437/500   | 37"                  | 500 | \$899.00   | 500 | \$999.00   |
| 1544       | 44"                  | 500 | \$1,047.00 | 500 | \$1,147.00 |
| 1654       | 54"                  | 500 | \$1,349.00 | 500 | \$1,449.00 |

| Mode