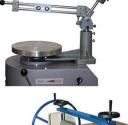

## <u>G</u>

| <u> </u>              |          |
|-----------------------|----------|
| Giffin Grips          | 45       |
| Glass Oil Candle Acc  | 82       |
| Glass Supplies        | 56       |
| Glaze Gun             | 62       |
| Glazes, Stoneware DP3 | S11 - 12 |
| Glazes, Raku DPS      | 14 – 15  |
| Glazes, Amaco         | 20 – 23  |
| Glazes, Mayco         | 23 – 30  |
| Glazes, Laguna        | 16 – 18  |
| Glazes, Spectrum      | 19       |
| Gleco Trap            | 90       |
| Gold Products, Fired  | 82       |
|                       |          |