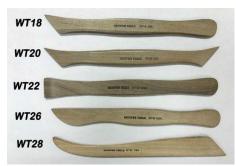

| <b>57 00</b> |
| WT1 6" Wood Model Tool  | \$6.09       |
| WT3 6" Wood Model Tool  | \$6.09       |
| WT5 6" Wood Model Tool  | \$5.95       |
| WT11 6" Wood Model Tool | \$5.65       |
| WT15 6" Wood Model Tool | \$6.09       |
| WT1                     | -            |
| WT3                     |              |



WT2 6" Wood Model Tool\$6.55WT4 6" Wood Model Tool\$6.09WT6 6" Wood Model Tool\$6.09WT12 6" Wood Model Tool\$6.09WT16 6" Wood Model Tool\$6.09



WT19 6" Wood Model Tool \$5.95 WT21 6" Wood Model Tool \$5.95 WT27 6" Wood Model Tool \$6.09 WT29 6" Wood Model Tool \$5.95 WT19 WT21 WT21 WT21 WT27 WT29 W WT18 6" Wood Model Tool \$6.09 WT20 6" Wood Model Tool \$6.09 WT22 6" Wood Model Tool \$6.09 WT26 6" Wood Model Tool \$6.09 WT28 6" Wood Model Tool \$6.09



**APTK8 Pottery Tool Kit 8pc \$16.49** Each tool is carefully selected for the beginner in mind. Also perfect for economy minded pros! Set contains loop tool, potters' rib, needle, box work shaper, hydra sponge, steel shaper, wire clay cutter and double end wire tool.



**APTK9 Pottery Tool Kit 9pc \$20.49** Each tool is carefully selected for the beginner in mind. Also perfect for economy minded pros! Set contains loop tool, potters' rib, needle, box work shaper, hydra sponge, steel shaper, wire clay cutter, double end wire tool & F97.



### **Scott Creek Pottery**

#### Super Duper Clay Gun \$73.00

Features a 14" barrel with threaded cap and can accommodate approximately 2.5lbs of clay at a time.

\$110.00

**XL Clay Gun** 

(SC002) Aluminum 8pc Coil Kit

(SC034) Acrylic 8pc Handle