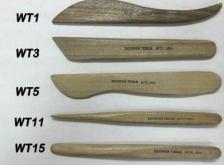

|
| W3E 6" Wire & Wood Tool | \$8.45 |
| W5 6" Wire & Wood Tool  | \$8.25 |



W21 – W26 5" Wire/Wood Tool \$7.55



#### WE8A -8E 8" Wire/Wood Tool \$12.09



WBEF Wire Brush Extra Fine\$6.15WG2 Fine Texture Brush\$5.65



| Kemper | Tools |
|--------|-------|
|--------|-------|

| L                       |              |
|-------------------------|--------------|
| WS Wire Stylus          | \$6.45       |
| WSPG Wool Sea Sponge 3" | \$4.49       |
|                         | <b>57 00</b> |
| WT1 6" Wood Model Tool  | \$6.09       |
| WT3 6" Wood Model Tool  | \$6.09       |
| WT5 6" Wood Model Tool  | \$5.95       |
| WT11 6" Wood Model Tool | \$5.65       |
| WT15 6" Wood Model Tool | \$6.09       |
| WT1                     | -            |
| WT3                     |              |



WT2 6" Wood Model Tool\$6.55WT4 6" Wood Model Tool\$6.09WT6 6" Wood Model Tool\$6.09WT12 6" Wood Model Tool\$6.09WT16 6" Wood Model Tool\$6.09



WT19 6" Wood Model Tool \$5.95 WT21 6" Wood Model Tool \$5.95 WT27 6" Wood Model Tool \$6.09 WT29 6" Wood Model Tool \$5.95 WT19 WT21 WT21 WT21 WT27 WT29 W WT18 6" Wood Model Tool \$6.09 WT20 6" Wood Model Tool \$6.09 WT22 6" Wood Model Tool \$6.09 WT26 6" Wood Model Tool \$6.09 WT28 6" Wood Model Tool \$6.09



**APTK8 Pottery Tool Kit 8pc \$16.49** Each tool is carefully selected for the beginner in mind. Also perfect for economy minded pros! Set contains loop tool, potters' rib, needle, box work shaper, hydra sponge, steel shaper, wire clay cutter and double end wire tool.



**APTK9 Pottery Tool Kit 9pc \$20.49** Each tool is carefully sele