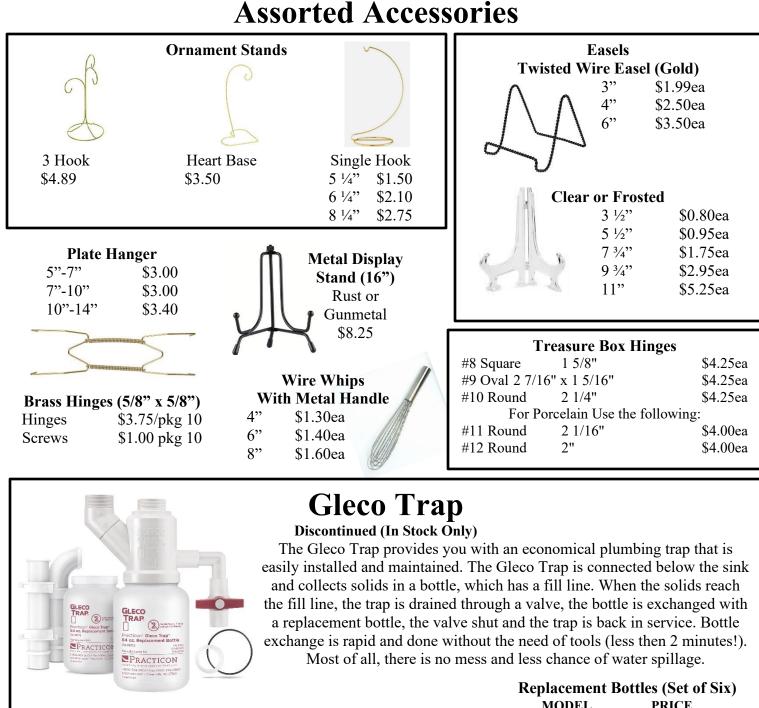

## <u>0</u>

| Oil Lamp Burners-Parts | 80     |
|------------------------|--------|
| Ornament Caps-Hooks    | 89     |
| Ornament Stands        | 90     |
| Overglazes             | 27, 30 |
| _                      |        |
| P                      |        |