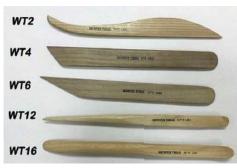

ool \$12.09



WBEF Wire Brush Extra Fine\$6.15WG2 Fine Texture Brush\$5.65



| Kemper | Tools |
|--------|-------|
|--------|-------|

| L                       |              |
|-------------------------|--------------|
| WS Wire Stylus          | \$6.45       |
| WSPG Wool Sea Sponge 3" | \$4.49       |
|                         | <b>57 00</b> |
| WT1 6" Wood Model Tool  | \$6.09       |
| WT3 6" Wood Model Tool  | \$6.09       |
| WT5 6" Wood Model Tool  | \$5.95       |
| WT11 6" Wood Model Tool | \$5.65       |
| WT15 6" Wood Model Tool | \$6.09       |
| WT1                     | -            |
| WT3                     |              |



WT2 6" Wood Model Tool\$6.55WT4 6" Wood Model Tool\$6.09WT6 6" Wood Model Tool\$6.09WT12 6" Wood Model Tool\$6.09WT16 6" Wood Model Tool\$6.09



WT19 6" Wood Model Tool \$5.95 WT21 6" Wood Model Tool \$5.95 WT27 6" Wood Model Tool \$6.09 WT29 6" Wood Model Tool \$5.95 WT19 WT21 WT21 WT21 WT27 WT29 W WT18 6" Wood Model Tool \$6.09 WT20 6" Wood Model Tool \$6.09 WT22 6" Wood Model Tool \$6.09 WT26 6" Wood Model Tool \$6.09 WT28 6" Wood Model Tool \$6.09



**APTK8 Pottery Tool Kit 8pc \$16.49** Each tool is carefully selected for the beginner in mind. Also perfect for economy minded pros! Set contains loop tool, potters' rib, needle, box work shaper, hydra sponge, steel shaper, wire clay cutter and double end wire tool.



**APTK9 Pottery Tool Kit 9pc \$20.49** Each tool is carefully selected for the beginner in mind. Also perfect for economy minded pros! Set contains loop tool, potters' rib, needle, box work shaper, hydra sponge,