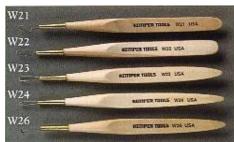

## <u>J-K</u>

| Kemper Tools<br>Kick Wheels<br>Kilns, Electric<br>Kilns, Gas & Raku<br>Kiln Parts<br>Kiln Patch<br>Kiln Posts and Stilts<br>Kiln Shelves<br>Kiln Wash | 65-72<br>33<br>50 - 53<br>31, 54<br>55<br>7<br>59 - 60<br>53 - 54<br>7 |
|-------------------------------------------------------------------------------------------------------------------------------------------------------|------------------------------------------------------------------------|
| Labels, Product<br>Laguna Equipment<br>Lamp Making Supplies<br>Leaves, Clay<br>Lid Master<br>Lotion Pumps<br>Lusters                                  | 80<br>33 - 35<br>84 - 85<br>74<br>48<br>80<br>30                       |
| <u>M</u><br>Magnets<br>Mason Stains<br>Master Cast Clay<br>Mending Media<br>Metallics, Rub-Ons                                                        | 91<br>9 - 10<br>1<br>20<br>91                                          |