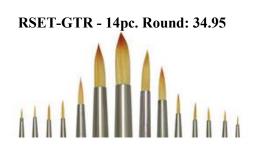

## <u>B</u>

| Banding Wheel          | 34, 43     |
|------------------------|------------|
| Batteries              | 88         |
| Bats, Pottery, & Carts | 37, 39, 42 |
| Blanket. High Fire     | 31         |
| Brick, Fire            | 32         |
| Brush Cleaner          | 79         |
| Brushes                | 75 – 78    |
| Brent                  | 36 - 39    |
|                        |            |