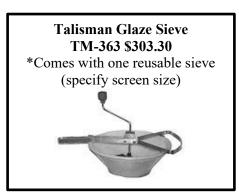

freight vary with Individual sieves and screens Sieves are necessary for the proper preparation of slips, engobes and glazes. The mesh size is the number of open spaces per square inch. Thus, the lower number mesh sizes will let larger particle material pass through the screen than the higher number mesh sizes. Generally, slips require coarser screens (30 to 80 mesh), and glazes finer screens (80 to 200 mesh).

## LLC Lab Sieves Price \$44.95 Any Size.

These are inexpensive sieves with a high-quality brass screen permanently molded into an unbreakable plastic pan. The screen is 6" in diameter, pan is 12" diameter. Fits conveniently on most 5-gallon buckets.

TM-312 30 Mesh, TM-313 40 Mesh, TM-314 60 Mesh, TM-315 80 Mesh TM-316 100 Mesh. TM-317 120 Mesh, TM-318 150 Mesh, TM-319 200 Mesh



Talisman Hand Sieve<br/>TM-364 \$74.90Hand sieve with rigid plastic body uses<br/>the same reusable screens as the glaze<br/>sieve available in the following sizes:<br/>40/60/80/100/120/150/200 Mesh





\*\*Please Specify Screen Mesh Size when order Sieves



# **Laguna Spray Booths**



**Pro-V Free Standing** \$1,640.00



**Pro-X Bench Top** \$845.00



 Pro-V Model

 1720 CFM Model
 \$1,583.00

 2288 CFM Model
 \$1,879.00

**Pro-X Model** 1187 CFM Model \$620.75

The Pro-V and Pro-X are the most intelligent, economical and environmentally sound choices for spraying virtually anything. Whether installed in studios, classrooms, production potteries or silk-screening operations, the Pro-V and Pro-X provide quality construction, total material recovery and fast, easy clean-up.

# **Pro-