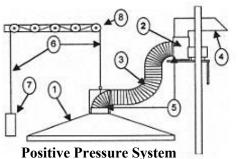

20.00 |
| Model CS-5000       | 5000-gram capacity | \$132.00 |
| Optional AC adapter | \$21.00            |          |

# Lid Master

Make one measurement and you have its opposite immediately, it's an easy to use, accurate way to size lids for pots. You can also make a lid for an already fired pot, by reassembling the wing nut and screw in the 12-1/2" hole. This way your lid will shrink to fit the pot.

Lid Master LM (11" wide) \$17.95 Large shimpo LLM (20" wide)





# PLUS FREIGHT. CUSTOM SIZES AVAILABLE ON REQUEST.

Variable-Height Suspended Kiln Exhaust System and Safety Products. Vent-A-Kiln is an easy-to-install system designed for the removal of kiln firing emissions. With Vent-A-Kiln, unpleasant fumes, odors, and heat are captured at the source and safely removed from the area.



- 1. Conical Aluminum Hood
- 2. Fan/Blower assembly: note
- the placement in drawings.
- 3. Flexible exhaust hose
- 4. Discharge plate
- 5. Exhaust hose clamps
- 6. 3/16" coated steel cable
- 7. Counterweight
- 8. Overhead pully system



**Negative Pressure System** 

| Hood Model | <b>Hood Diameter</b> | Cfm | Price      | Cfm | Price      |
|------------|----------------------|-----|------------|-----|------------|
| 1227       | 27"                  | 265 | \$745.00   | 265 | \$845.00   |
| 1227/500   | 27"                  | 500 | \$845.00   | 500 | \$945.00   |
| 1332       | 32"                  | 265 | \$777.00   | 268 | \$877.00   |
| 1332/500   | 32"                  | 500 | \$877.00   | 500 | \$977.00   |
| 1437       | 37"                  | 265 | \$799.00   | 265 | \$899.00