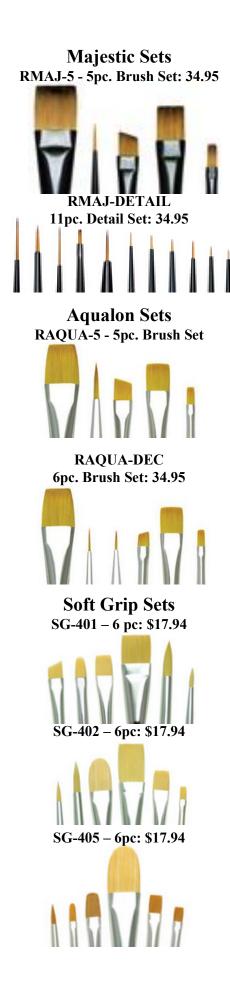

## <u>B</u>

| Banding Wheel          | 34, 43     |
|------------------------|------------|
| Batteries              | 88         |
| Bats, Pottery, & Carts | 37, 39, 42 |
| Blanket. High Fire     | 31         |
| Brick, Fire            | 32         |
| Brush Cleaner          | 79         |
| Brushes                | 75 – 78    |
| Brent                  | 36 - 39    |
|                        |            |