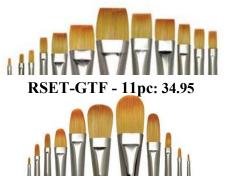

## <u>B</u>

| Banding Wheel          | 34, 43     |
|------------------------|------------|
| Batteries              | 88         |
| Bats, Pottery, & Carts | 37, 39, 42 |
| Blanket. High Fire     | 31         |
| Brick, Fire            | 32         |
| Brush Cleaner          | 79         |
| Brushes                | 75 – 78    |
| Brent                  | 36 - 39    |
|                        |            |