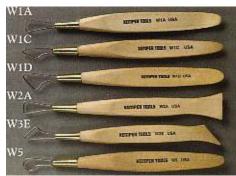

## <u>J-K</u>

| Kemper Tools<br>Kick Wheels<br>Kilns, Electric<br>Kilns, Gas & Raku<br>Kiln Parts<br>Kiln Patch<br>Kiln Posts and Stilts<br>Kiln Shelves<br>Kiln Wash | 65-72<br>33<br>50 - 53<br>31, 54<br>55<br>7<br>59 - 60<br>53 - 54<br>7 |
|-------------------------------------------------------------------------------------------------------------------------------------------------------|------------------------------------------------------------------------|
| Labels, Product<br>Laguna Equipment<br>Lamp Making Supplies<br>Leaves, Clay<br>Lid Master<br>Lotion Pumps<br>Lusters                                  | 80<br>33 - 35<br>84 - 85<br>74<br>48<br>80<br>30                       |
| <u>M</u><br>Magnets<br>Mason Stains<br>Master Cast Clay<br>Mending Media<br>Metallics, Rub-Ons                                                        | 91<br>9 - 10<br>1<br>20<br>91                                          |