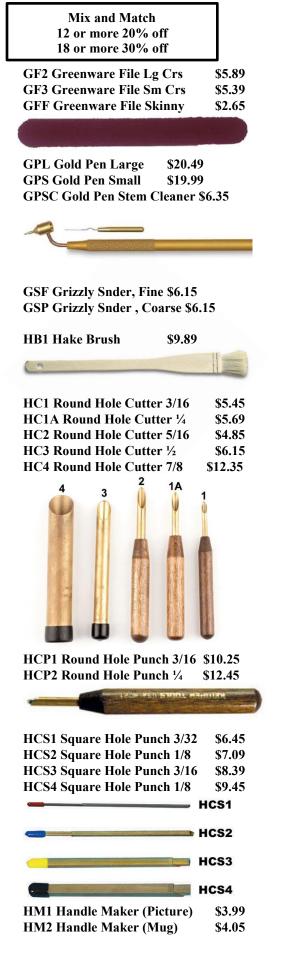

zer 14mm-16mm \$3.69 ES3 Eye Sizer 18mm-20mm \$3.75 ES4 Eye Sizer 22mm-24mm \$3.85 ES5 Eye Sizer 26mm-28mm \$3.75 ES6 Eye Sizer 30mm-32mm \$3.69 ESS-1 Eye Sizer Set 10 - 24mm \$11.25 ESS-2 Eye Sizer Set 6 - 28mm \$14.95



F96 Soft Fettling Knife \$7.49 F97 Hard Fettling Knife \$7.69 F97



FCR Klay Roller\$4.89Quickly and easily roll clay to the proper<br/>thickness with this tool.



FRH Hard Finish Rubber, LG\$7.05FRSM Hard Finish Rubber, SM\$7.05FRSO Soft Finish Rubber, LG\$7.45FRSS Soft Finish Rubber, SM\$5.99



FT451 Fleshing Tool\$6.79FT452 Fleshing Tool\$6.79FT453 Fleshing Tool\$6.79



FTB Feather Texture Brush\$4.19

**FW Sculpture Tools \$5.99 each** (FW11, FW12, FW21, FW22, FW32)



FWPL Lg Fluid Writer\$20.49FWPS Sm Fluid Writer\$19.99



GCK Greenware Cleaning Set \$7.39





# **Kemper Tools**

HTS High Temp Stamen Wire\$5.19HTW High Temp Wire\$12.25



IKED12C IKEG Disk 1/2RND\$4.69IKED14C IKEG Disk 1/4RND\$4.69IKED1R IKEG Disk 1/8RIBB\$4.69IKED38C IKEG Disk 3/8RND\$4.69IKED5R IKEG Disk 5/8RIBB\$4.69IKEDSB IKEG Blank Disk St\$10.95IKEDSC IKEG Circle Hole St\$10.95IKEDSR IKEG Ribbon Hole St\$10.95IKGDS Replacement Disc Set\$15.55

# KEMPER TOOLS

 ISF114 Finniser 1 1/4"
 \$38.19

 ISF134 Finniser 1 3/4"
 \$38.75

 ISF212 Finniser 2 1/2"
 \$39.09

 ISRC3 Rake 3" Curved
 \$40.39

 ISRC5 Rake 5" Curved
 \$44.39

 ISRS3 Rake 3" Straight
 \$39.29

 ISRS4 Rake 4" Straight
 \$41.85

 ISRS6 Rake 6" Straight
 \$45.49



ISSB "B" Steel Scrapper \$10.09 ISSC "C" Steel Scrapper \$14.89 ISSD "D" Steel Scrapper \$10.09 ISSE "E" Steel Scrapper \$11.79



ISW38114 1 1/4" Mo