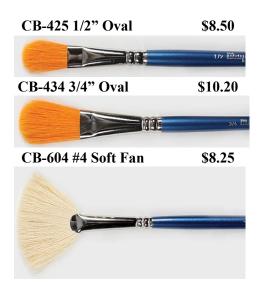

Mending

\*\*We can special order all other spectrum glazes not listed - Call for Pricing

\$3.25

\$4.50