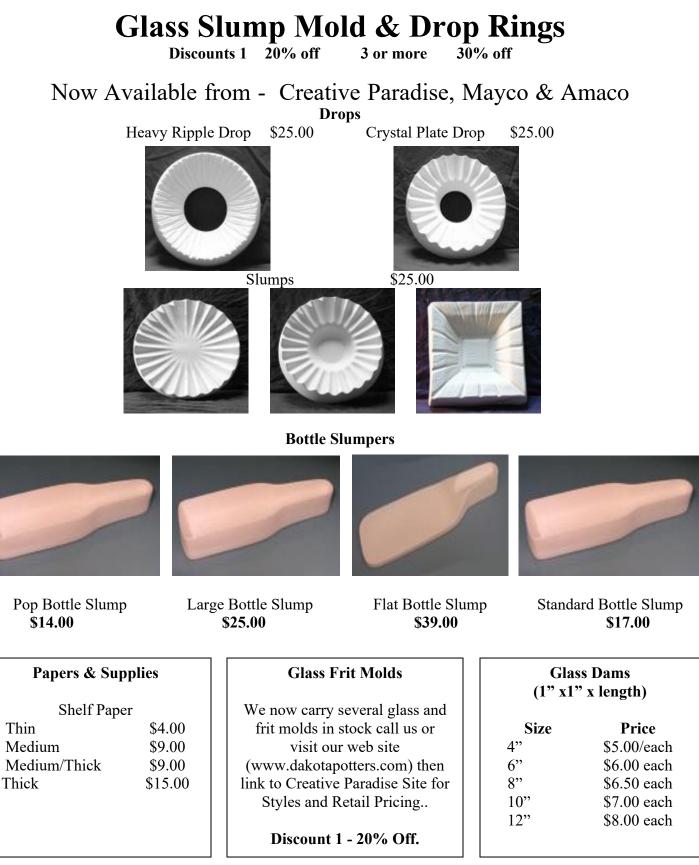

mer/Box CALL LT-3K-H Sitter with Timer (75 amp) FOR LT-3H Kiln Sitter with Timer PRICING MODEL LT-3K LIN PLATE **Used Kilns** Dakota Potters Supply often has good, reliable rebuilt used kilns. Check us out before you buy. SENSING RODS PRICE \$12.00ea \*Measure the Sensing Rod in Your Kiln for the Length that you require. **CONE SUPPORTS** \$13.00ea All Dawson Kiln Sitters use the same cone supports. **Kiln Repair** Available here. With over 50 years'

Available here. With over 50 years' experience, our repair- man (Tom Clarke) should be able to fix your kiln as good as new!

# **Call for Estimates**

Need new elements or other parts?

We can order from most Major Brands. Dakota Potters Supply will help you get the right elements. Call For Price Quotes. We also Sell Parts and Accessories.



We have many slumps in stock not listed, call with questions

# **Kiln Cones & Glass Supplies**

| CONE<br>#       | LARGE<br>CONE | SMALL<br>CONE | PYROMETRIC BARS (BRB)              |                                   |
|-----------------|---------------|---------------|------------------------------------|-----------------------------------|
| #<br>22         | 1086          | 1165          | AVAILABLE CONE 022 - 10            |                                   |
| 22              | 1137          | 1105          | 1 - \$14.00/Pkg. of 50             | Orton                             |
| $\frac{21}{20}$ | 1175          | 1231          | 6 - \$13.80/Pkg. of 50             |                                   |
| <u> </u>        | 1261          | 1333          |