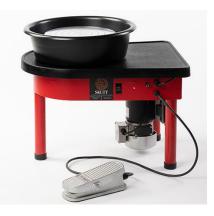

## <u>J-K</u>

| Kemper Tools<br>Kick Wheels<br>Kilns, Electric<br>Kilns, Gas & Raku<br>Kiln Parts<br>Kiln Patch<br>Kiln Posts and Stilts<br>Kiln Shelves<br>Kiln Wash | 65-72<br>33<br>50 - 53<br>31, 54<br>55<br>7<br>59 - 60<br>53 - 54<br>7 |
|-------------------------------------------------------------------------------------------------------------------------------------------------------|------------------------------------------------------------------------|
| Labels, Product<br>Laguna Equipment<br>Lamp Making Supplies<br>Leaves, Clay<br>Lid Master<br>Lotion Pumps<br>Lusters                                  | 80<br>33 - 35<br>84 - 85<br>74<br>48<br>80<br>30                       |
| <u>M</u><br>Magnets<br>Mason Stains<br>Master Cast Clay<br>Mending Media<br>Metallics, Rub-Ons                                                        | 91<br>9 - 10<br>1<br>20<br>91                                          |