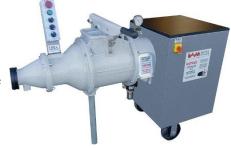

# **Mold Supplies**

Mold Max 30 & 40 & 1065

Silicon

5 LB. Kit (1/2 Gallon) \$85.00

10 LB. Kit (1 Gallon)

\$25.00

\$144.00

1 LB. Kit