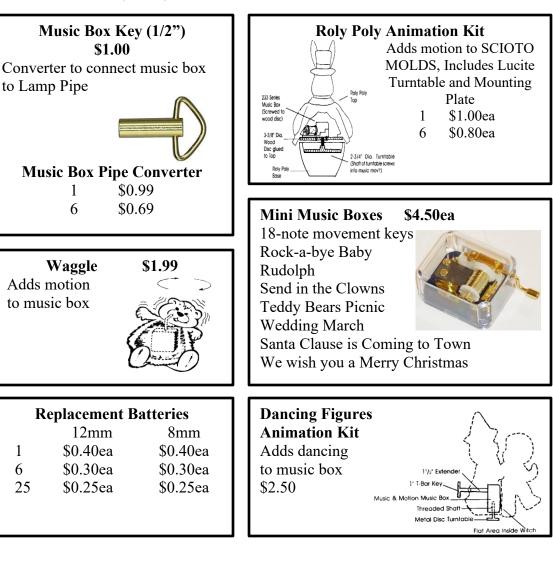

## <u>N</u>

| 89      |
|---------|
| 81      |
| 84      |
| 40 - 21 |
|         |

91

2 88

Mold Bands/Straps

Mold Making Supplies Music Boxes