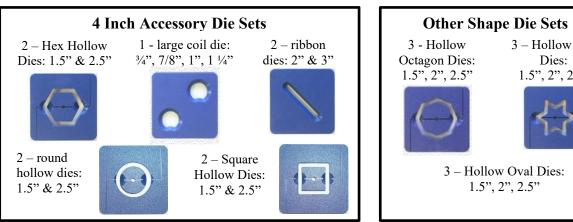

--|----------|------------------------|------------|--------------------|
| Round  | 4-1/2" OD hollow     | Round    | 2" OD hollow           | Large die  | 4" tall by1" wide  |
| Hex    | 4-1/2" OD hollow;    | Hex      | 2" OD hollow           | Medium die | 3" tall x 1" wide  |
| Square | 4-1/2" OD hollow     | Square   | 2" OD hollow           | Small die  | 2" tall by 1" wide |
| -      |                      | 005 11-1 | f Dame d Tila Dia Cate | 002 7      | Fast Tile Die Sate |

991 Round Hex Square

Medium Basic Die Set: 3-1/2" OD hollow 3-1/2" OD hollow 3-1/2" OD hollow

Half Round Tile Die Set: 995 Large die 4-1/2" OD Medium die 3-1/2" OD Small die 2-1/2" OD

993 Large die Medium die: Small die

Test Tile Die Set: 4" tall by 2-3/4" wide 3" tall by 2" wide 2" tall by 1-1/2" wide



# \$65.99 each 3 - Hollow3 – Hollow Star Triangle Dies: 1.5", 2", 2.5" 1.5", 2", 2.5"

# **Studio and Classroom Worktables**

\$899.99 with Bottom Shelf \$605.99 without Shelf These very strong worktables can support 600 lbs on each surface for a total of 1200 lbs. Here again, versatility is North Star's hallmark. They can be ordered; with or without the bottom shelf. They can be ordered with one or two end wings or as shown here without end wings. Several tables can be locked together using spacer kits which can be furnished at no charge. Overall dimensions of table as shown: 50" long x 28" wide x 36" high.



# **Speedball Equipment**

# Bats

| 12" Masonite Bat (10" Pin Holes)        | \$6.70  |
|-----------------------------------------|---------|
| 7.5" Square Bat (9" and 10" Pin Ho