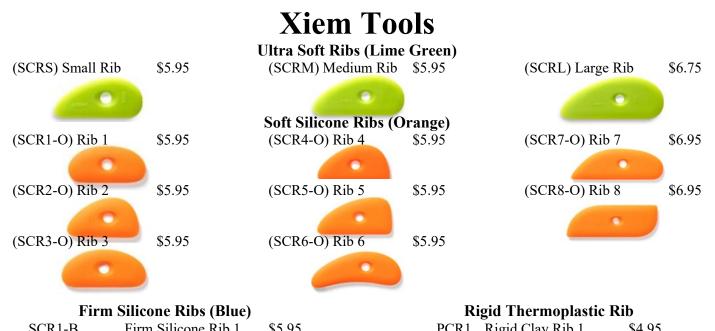

## <u>G</u>

| <u> </u>              |          |
|-----------------------|----------|
| Giffin Grips          | 45       |
| Glass Oil Candle Acc  | 82       |
| Glass Supplies        | 56       |
| Glaze Gun             | 62       |
| Glazes, Stoneware DP3 | S11 - 12 |
| Glazes, Raku DPS      | 14 – 15  |
| Glazes, Amaco         | 20 – 23  |
| Glazes, Mayco         | 23 – 30  |
| Glazes, Laguna        | 16 – 18  |
| Glazes, Spectrum      | 19       |
| Gleco Trap            | 90       |
| Gold Products, Fired  | 82       |
|                       |          |