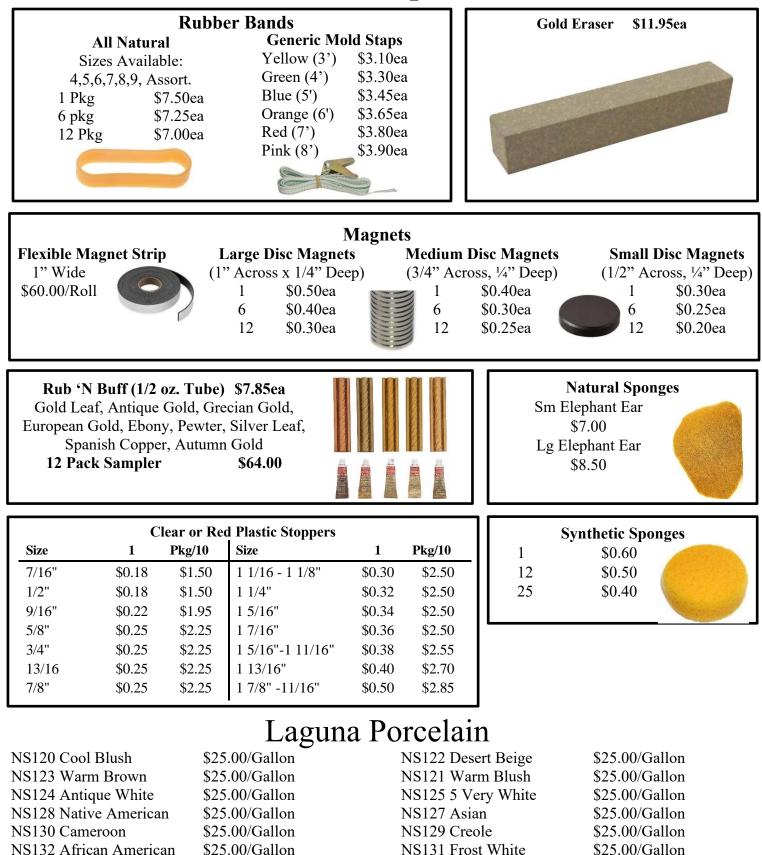

78712 0/14/2<br>Minifactured for 0/22/8                        | Practicon* Gleco Trap*<br>64 oz. Replacement Bottle<br>70-76/12 US-Mai<br>Marutectured for Walker                                           | Practicon <sup>®</sup> Gleco Trap'<br>64 oz. Replacement Bottle<br>70-78/12                                                                     |
| PRACTICON<br>FORMER INSTALLAS AND DENOTIT<br>NOCHRANDER OF A LANCE 20 0005<br>realizer over the Lance 276.51<br>marrings | PRACTICON<br>Project Bandharsteine Statistic<br>Hotopess-societ - Pray 1-820-200 Geb<br>Practicon corris - Greenville, NC 27824<br>Nue nude | PRACTICON<br>Frances - Nacional State Destructory<br>Trado-asts-apocs - navi Jano 200 apost<br>Mattions - con + Cherneline AC 27834<br>Mattions |

## Accessories, Straps, & Bands



\*Case Lot Discount - \$0.20/Gallon

## **Dakota Potters Supply**

| 2314 West Madis | on St. Sioux Falls, SD 57104                                                           |
|-----------------|----------------------------------------------------------------------------------------|
| (605) 332-1946  | FAX: (605) 332-2729 EMAIL:dakotapotters@sio.midco.net<br>WEBPAGE:www.dakotapotters.com |

STORE HOURS: MON - FRID. 9A.M. - 5P.M. SAT. 9AM - 3PM

| P. O. # |   |   |
|---------|---|---|
| DATE    | / | / |

**ORDER FORM** 

| QUANTITY                                         | DESCRIPTION                                  | UNIT PRICE                                                              | TOTAL                    |            |
|--------------------------------------------------|----