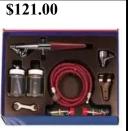

--------------------------|------------|
| <b>OPT Mixer</b> | Top mount mixer, ½ hp.                  | \$750.00   |
| СОМ              | C-Clamp mount mixer, ½ hp. ½" shaft     | \$1,200    |
| <b>COM-34</b>    | C-Clamp mount mixer, 3/4 hp. 5/8" shaft | \$1,425.00 |

**External Pump Head** \$130.00

**Other Models** 

GS20C: 30-gal mixing and dipping machine \$1,940.00

Call for a complete list of Lehman Equipment and Pricing

**RM30: 30-gal casting machine (reversible)** \$3,460.00









# Airbrushes & Equipment

# **H-3AS Airbrush Set**

This single action lets you adjust airflow with the operating button and fluid flow with the tip regulator. Set includes airbrush, color cup, 2 color bottles, bottle with cap, 2 color adjustment parts, hanger, 2 wrenches, air hose, and 2 air caps.



# Glaze Gun Kit #62-2-3

This glaze brush is ideal for larger items. It uses the same size bottle as the airbrushes (3 oz.). Operates on 20-45 lbs. of pressure. Comes with one 3 oz. bottle. 6-foot hose and couplings sold separately.



# 1/10 H.P. Air Compressor

Recommended for the H and VL air brushes A 115volt, 3.0-amp compressor with an on/off switch. Delivers about 20 psi., and 40lbs of pressure.

**D500 - Air Compressor D500SR - Air Compressor D220R - Air Compressor** 1/8 H.P. Air Compressor

Recommended for the H, F, V air brushes. A 115volt, 3.0-amp compressor with an on/off switch. Delivers about 17 psi., and 40lbs of pressure.

### L Sprayer \$103.00

The L-Sprayer applies heavy glazes, paints, lacquers, and varnishes. The metal color cup has a one-quart capacity. Purchase 3/8"