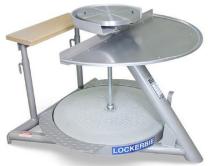

## <u>B</u>

| Banding Wheel          | 34, 43     |
|------------------------|------------|
| Batteries              | 88         |
| Bats, Pottery, & Carts | 37, 39, 42 |
| Blanket. High Fire     | 31         |
| Brick, Fire            | 32         |
| Brush Cleaner          | 79         |
| Brushes                | 75 – 78    |
| Brent                  | 36 - 39    |
|                        |            |