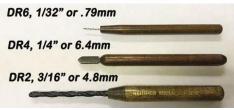

Carving Tool\$5.29Easily carve small and miniature details.They are perfect for that extra touch. Thesteel blades are formed and precisionground to a sharp point.



Mix and Match 12 or more 20% off 18 or more 30% off





**DG1 Texturing Brush \$6.49** The stiff, course bristles are designed for use on hard greenware. The brush is made with stainless steel wires firmly set in a hardwood handle for a total length of 6.5"

DH16 Doll Head Button 16mm\$3.55DH20 Doll Head Button 20mm\$3.95DH26 Doll Head Button 26mm\$3.89DH32 Doll Head Button 32mm\$3.25DH38 Doll Head Button 38mm\$3.29



DPC Deep Cleaner \$5.19 Designed for smoothing uneven areas and small bubbles on the inside bottom of large vessels, mugs and cups. This 10 1/2" long tool has stainless steel ends that are sharp and beveled





\$4.30

DS8 Doll Stringing Tool 8"

**Kemper Tools** 

DTA Dipping Tongs \$17.95

ELP Element Pins\$4.99ELS Element Staples\$5.99Hold loose kiln elements in place with<br/>these easy to insert, sharp-ended pins.<br/>These 1 1/4" pins are of a heat resistant<br/>alloy for temperatures to 2500 degrees F<br/>(Care 12)

(Cone 13)

\$4.55

**EMBS Embossing Spoon** 

ESO Eye Sizer 6mm-8mm \$3.59 ES1 Eye Sizer 10mm-12mm \$3.75 ES2 Eye Sizer 14mm-16mm \$3.69 ES3 Eye Sizer 18mm-20mm \$3.75 ES4 Eye Sizer 22mm-24mm \$3.85 ES5 Eye Sizer 26mm-28mm \$3.75 ES6 Eye Sizer 30mm-32mm \$3.69 ESS-1 Eye Sizer Set 10 - 24mm \$11.25 ESS-2 Eye Sizer Set 6 - 28mm \$14.95



F96 Soft Fettling Knife \$7.49 F97 Hard Fettling Knife \$7.69 F97



FCR Klay Roller\$4.89Quickly and easily roll clay to the proper<br/>thic