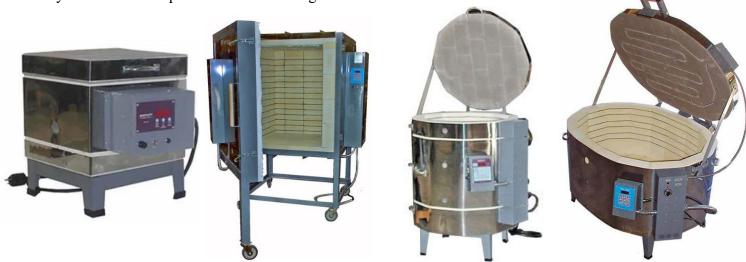

ven temperature firings. Olympic Raku gas kilns are specially designed for raku work by retaining heat in the firing chamber when elevated by the turn of a hand winch, allowing easy access, while trapping the heat in the kiln and away from the operator. Models can be purchased with burners only or with the option of a burner system which includes an ignition to light multiple burners at one point, maintain the flame on each burner and reignite any burner that may extinguish.

# **Electric Kilns**

Olympic Kilns builds affordable, powerful electric kilns for industrial, commercial, and production volume use. They offer a variety of front-loading or top-loading kilns that can run on 208, 240 or 480 volts. There are a variety of sizes and shapes available including stackable and oval kilns.





# Cress Kilns Call for Pricing

# **Manual Kilns**

A Models: The A models are square, top loading manual kilns. The A series are great for the beginner.

**B Models**: These kilns are polygon, top loading manually controlled. The B model kilns offered today are equipped with Kiln-Sitter® timers. On the B models, the Cress Clean Air System (fan) pre-wiring is only available on certain sizes at an additional cost.

**C Models**: These kilns are square top loading or front-loading kilns with gray sheet steel outer skins. The kilns are usually manually controlled (see description above of the B model kilns) but are also offered with electronic controls or with the Firemate® control system.

# **Digital Kilns**

The Cress E-Series electronic kiln features the most advanced electronic contr