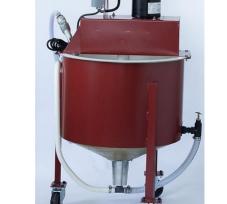

# **Ceramic Casting Clays and Supplies**

# CLAY DESCRIPTIONS & PRICES FOR MOIST PUG CLAYS

| DPS210<br>This fantastic low                     | fire white clay is s                       | Lowfire White                           | lding and wheel w     | ork Make it thin r                        | Cor<br>nake it thick, bisque i            | ne 06-2                                 |
|--------------------------------------------------|--------------------------------------------|-----------------------------------------|-----------------------|-------------------------------------------|-------------------------------------------|-----------------------------------------|
| amazed how few                                   | cracks and explosion                       |                                         | popular in the clas   |                                           | patible with most com                     |                                         |
| 25#                                              | 50#                                        | 100#                                    | 500#                  | 1000#                                     | 2000#                                     | 5000#                                   |
| \$17.25                                          | \$26.50                                    | \$25.25                                 | \$23.25               | \$21.75                                   | \$21.25                                   | \$20.50                                 |
|                                                  | e clay as DPS 210<br>for Low Fire Glazes   |                                         |                       | sand for those who                        | <b>Cor</b> like a little more toot        | <b>he 06-2</b><br>h. Bisque to cone 03. |
| 25#                                              | 50#                                        | 100#                                    | 500#                  | 1000#                                     | 2000#                                     | 5000#                                   |
| \$17.25                                          | \$26.50                                    | \$25.25                                 | \$23.25               | \$21.75                                   | \$21.25                                   | \$20.50                                 |
| <b>DPS210R</b><br>This light Indian 1<br>Glazes. | red clay works the                         | <b>Red Earth</b><br>same as DPS 210. I  | t is perfect if you v | want a light Terra C                      | <b>Cor</b><br>otta color. Oxidation       | ne 06-2<br>only. For Low Fire           |
| 25#                                              | 50#                                        | 100#                                    | 500#                  | 1000#                                     | 2000#                                     | 5000#                                   |
| \$17.75                                          | \$27.50                                    | \$26.25                                 | \$24.25               | \$22.50                                   | \$22.00                                   | \$21.25                                 |
| DPS210RS                                         |                                            | <b>Red Earth/Fine</b>                   | Sand                  |                                           | Cor                                       | ne 06-2                                 |
| Same lowfire clay                                | as DPS 210R with                           | n the addition of a v                   | very fine 100 mesh    | sand. Oxidation on                        | ly. Bisque to 03 and                      | Glaze 06.05                             |
| 25#                                              | 50#                                        | 100#                                    | 500#                  | 1000#                                     | 2000#                                     | 5000#                                   |
| \$17.75                                          | \$27.50                                    | \$26.25                                 | \$24.25               | \$22.50                                   | \$22.00                                   | \$21.25                                 |
| -                                                |                                            | -                                       |                       |                                           | ojects. Not Vitreous                      |                                         |
| 25#                                              | 50#                                        | 100#                                    | 500#                  | 1000#                                     | 2000#                                     | 5000#                                   |
| \$18.00                                          | \$28.00                                    | \$26.50                                 | \$24.75               | \$23.00                                   | \$22.50                                   | \$21.50                                 |
| RAKU 2<br>Dur Raku formula<br>a white, medium t  |                                            | luction and thermal                     | shock. Works wel      | l with lowfire glaze                      | <b>Con</b><br>s when bisqued to co        | <b>e 06 - 6</b><br>ne 02 body. Raku 2 i |
| 25#                                              | 50#                                        | 100#                                    | 500#                  | 1000#                                     | 2000#                                     | 5000#                                   |
| \$18.00                                          | \$27.75                                    | \$26.25                                 | \$24.50               | \$22.75                                   | \$22.25                                   | \$21.25                                 |
|                                                  | ay fires to a cream<br>dation and reductio |                                         |                       | clay. This very plas                      | Co.<br>tic, throwing body we              | <b>ne 5-6</b><br>orks well for large or |
| 25#                                              | 50#                                        | 100#                                    | 500#                  | 1000#                                     | 2000#                                     | 5000#                                   |
| \$18.00                                          | \$27.75                                    | \$26.25                                 | \$24.50               | \$22.75                                   | \$22.25                                   | \$21.25                                 |
| DPS60G                                           |                                            | Cream S                                 | toneware              |                                           | Co                                        | ne 5-6                                  |
|                                                  | •                                          |                                         | 0 1 1                 | clay. This very pla<br>G Oxidation and re | stic, throwing body w<br>duction firings. | vorks well for large o                  |
| 25#                                              | 50#                                        | 100#                                    | 500#                  | 1000#                                     | 2000#                                     | 5000#                                   |
| \$18.50                                          | \$28.75                                    | \$27.25                                 | \$25.25               | \$23.50                                   | \$23.00                                   | \$22.25                                 |
| \$10.50                                          |                                            |                                         |                       |                                           | ~~~~~~~~~~~~~~~~~~~~~~~~~~~~~~~~~~~~~~~   |                                         |
| CS                                               |                                            | Light Brown Sto<br>no sand or grog. Fin |                       | a color with good pl                      | Collasticity. Oxidation or                | <b>ne 5-6</b><br>1ly                    |
| CS                                               |                                            |                                         |                       | n color with good pl<br><b>1000</b> #     |                                           |                                         |