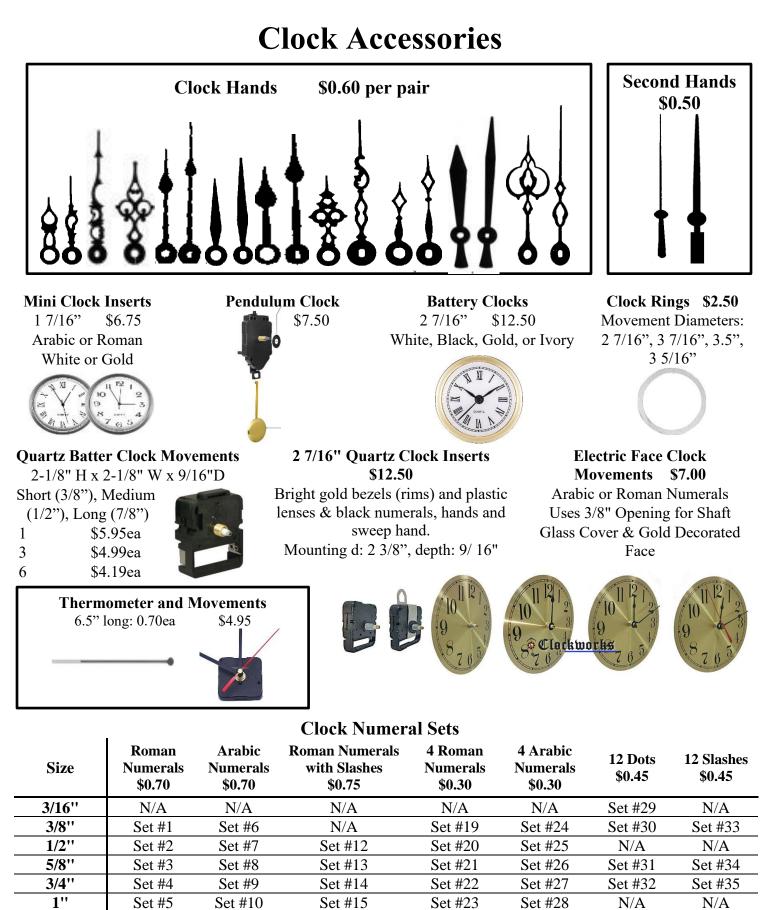

## Index Greenware Cleaners 79

| н                       |    |
|-------------------------|----|
| Handles, Cane, etc.     | 80 |
| Hinges, Brass           | 90 |
| Honey Sticks            | 81 |
| Hummingbird Stoppers    | 80 |
| Hydrometer              | 60 |
| High Fire Blanket-Board | 32 |