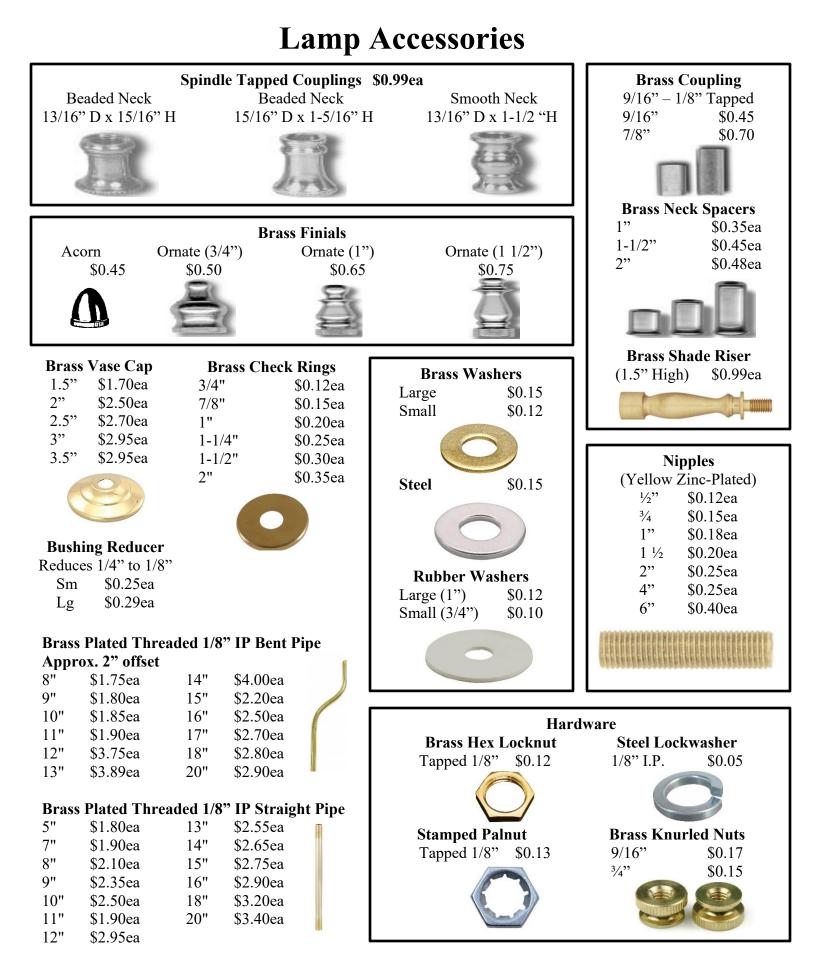

Twists (200 pcs.)   | \$3.50 |
|                          |        |





Sputnik (25 pcs) \$10.00



| Bow Lights | (100pcs.) |
|------------|-----------|
|            |           |

Large (200 pcs.)

Small (250 pcs)

Mini (500 pcs)

Globes (95 pcs.) \$6.50 Clear/Orange/Purple/Red/Aqua/Bl ue/Green/Pink/Yellow



\$3.50/pkg

\$3.50/pkg

\$3.50/pkg

\$5.00

| Large         | \$0.90ea |  |  |  |
|---------------|----------|--|--|--|
| Large Aurora  | \$2.50ea |  |  |  |
| Medium        | \$0.70ea |  |  |  |
| Medium Aurora | \$2.00ea |  |  |  |
| Small         | \$0.50ea |  |  |  |
|               |          |  |  |  |
|               |          |  |  |  |

Stars



Candle (100 pcs.) \$3.25/pkg

**Mini/Regular Bird Lights** (100 pcs.) \$5.00/pkg

**Butterfly Lights (95 pcs)** \$4.75/pkg





Anniversary Waltz Ave Maria Away In the Manger Brahm's Lullaby Jingle Bells Chestnuts Roasting Deck The Halls Dominique Easter Parade Edelweiss First Noel Frosty The Snowman Funeral March Of The Marionettes Greensleeves (What Child Is This) Happy Birthday Hark The Herald Angels Have Yourself A Merry Christmas Here Comes The Bride



## **Music & Equipment**

**Music Boxes** \$4.00 Here Comes Santa Claus How Great Thou Art I Saw Mommy Kissing Santa It's A Small World Jesus Loves Me Joy To The World Lara's Theme (Somewhere My Love) Let It Snow Let Me Call You Sweetheart Lord's Prayer Love Me Tender Memories (Theme - Musical Cats) Music Box Dancer My Funny Valentine O Little Town Of Bethlehem O Tannenbaum Peter Cottontail Puff The Magic Dragon Rock-A-Bye Baby

1

6

1 6

25

Rudolph Santa C