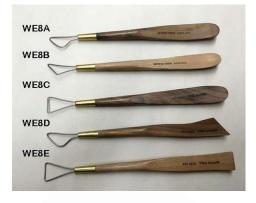

k<br>TS2<br>TS1<br>TT1 – TT6 Turning<br>1 2 3 4<br>UK Utility Knife<br>UKR UK Blades                       | \$17.99<br>\$16.29<br>5<br>\$6.69<br>\$4.49 |
| TS2 Throwing Stick<br>TS2<br>TS1<br>TT1 – TT6 Turning<br>UK Utility Knife<br>UKR UK Blades<br>UKS Utility Knife Soft Handle | \$17.99<br>\$16.29<br>5<br>\$6.69<br>\$4.49 |

| Mix and Match      |  |  |  |
|--------------------|--|--|--|
| 12 or more 20% off |  |  |  |
| 18 or more 30% off |  |  |  |

| W1A 6" Wire & Wood Tool | \$8.65 |
|-------------------------|--------|
| W1C 6" Wire & Wood Tool | \$8.35 |
| W1D 6" Wire & Wood Tool | \$8.55 |
| W2A 6" Wire & Wood Tool | \$8.35 |
| W3E 6" Wire & Wood Tool | \$8.45 |
| W5 6" Wire & Wood Tool  | \$8.25 |



W21 – W26 5" Wire/Wood Tool \$7.55



#### WE8A -8E 8" Wire/Wood Tool \$12.09



WBEF Wire Brush Extra Fine\$6.15WG2 Fine Texture Brush\$5.65



| Kemper | Tools |
|--------|-------|
|--------|-------|

| L                       |              |
|-------------------------|--------------|
| WS Wire Stylus          | \$6.45       |
| WSPG Wool Sea Sponge 3" | \$4.49       |
|                         | <b>57 00</b> |
| WT1 6" Wood Model Tool  | \$6.09       |
| WT3 6" Wood Model Tool  | \$6.09       |
| WT5 6" Wood Model Tool  | \$5.95       |
| WT11 6" Wood Model Tool | \$5.65       |
| WT15 6" Wood Model Tool | \$6.09       |
| WT1                     | -            |
| WT3                     |              |



WT2 6" Wood Model Tool\$6.55WT4 6" Wood Model Tool\$6.09WT6 6" Wood Model Tool\$6.09WT12 6" Wood Model Tool\$6.09WT16 6" Wood Model Tool\$6.09



WT19 6" Woo