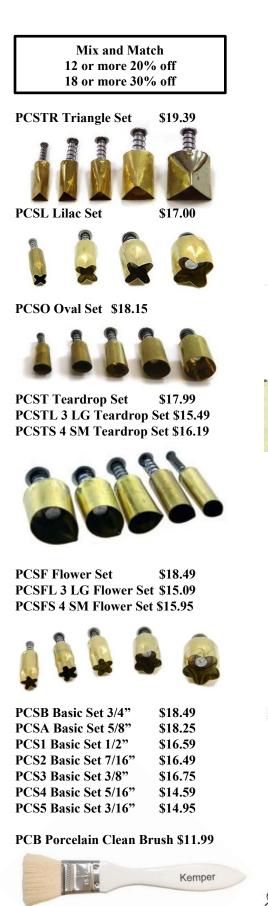

|                       |
| and the second s | and the second second |





**PCN Potter's Cutoff Needle** 

\$1.



|                                                                                                 | 70