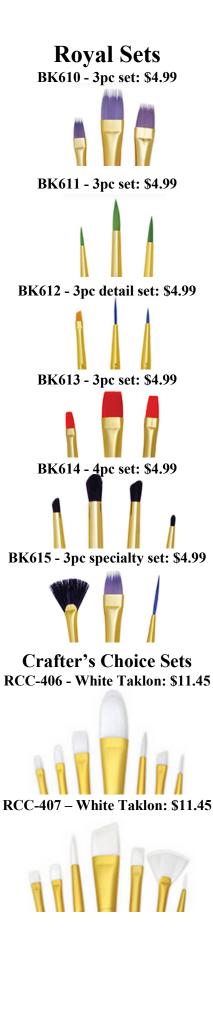

## <u>B</u>

| Banding Wheel          | 34, 43     |
|------------------------|------------|
| Batteries              | 88         |
| Bats, Pottery, & Carts | 37, 39, 42 |
| Blanket. High Fire     | 31         |
| Brick, Fire            | 32         |
| Brush Cleaner          | 79         |
| Brushes                | 75 – 78    |
| Brent                  | 36 - 39    |
|                        |            |