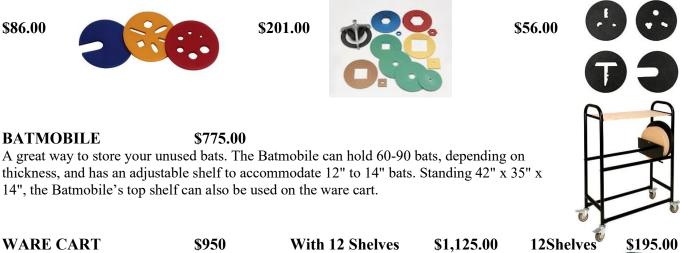

mounting brackets and hardware to securely bolt to a wall and the 3-piece die set with selector. The heavy-duty steel 4" diameter barrel holds up to 10 lbs. of clay and an easy-to-use end cap holds the die you choose. The optional standard and hollow die sets can also be used.

# HD Extruder Slab Roller Mount \$245.00

- Allows mounting of extruder to brent SR-14, SR-20, or SR-36 Slab Roller
- Mounts to existing holes in slab rollers
- Designed for use with current slab roller 'H' leg design
- \*For SR-14, requires use of SR-14 leg kit

**Standard Die (metal)** 

# HD Extruder Table Mount

- Allows mounting of the extruder to an existing table or work bench
- uses an angled brace to maintain vertical stability
- brace extends into workspace
- requires drilling of (3) holes in table/bench



**Hollow Die (metal)** 

Designed for stability, convenience, and versatility. Stability is achieved by a one-piece construction per side using a single bent one-inch heavy walled steel pipe with welded-on shelf supports. Heavyduty Kee clamps are used to connect the sides with three one-inch diameter steel pipes. The ware cart, **standing 77 inches tall, 24 inches deep, and 32 inches wide** is on swivel casters with 4-inch rubber tires to give you the convenience of rolling the cart from place to place. The versatility of the Ware Cart in stacking bats, ware, tools, etc. is open to your needs. NOTE: Cart is shipped ready to assemble. Shelves sold Separately.

# SMARTCART \$990.00

A smart 'art cart' on wheels, this sturdy cart has a solid top shelf and two steel mesh shelves for storing