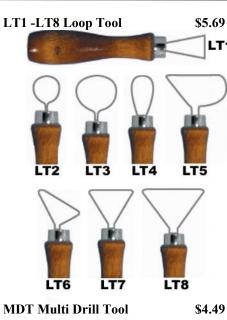

#### **Grooved Knife**

| 1            | \$34.00 |
|--------------|---------|
| Extra Blades | \$17.00 |