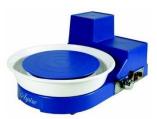

lash Pans and Splash GuardsAccessoriesNew Boss Splash Pan\$82.00Leg Set (static for Arista)\$118.00Arista Splash Pan\$59.00Leg Set (folding for Arista)\$279.50Foot Pedal\$128.55

We can special order all Shimpo products upon request

# **Shimpo Equipment**

10% Discount plus Freight

**Aspire** \$670.00 Add Foot Wheel \$755.00

The Aspire tabletop potter's wheel can handle your most creative challenges. Its lightweight, compact design makes it easily portable; and yet its 20-lb centering capacity makes it a permanent addition to any studio or classroom. The SHIMPO ASPIRE is available with a hand lever control or foot pedal and includes a splash pan and two bats. Your "Aspirations" are its only limit. It boasts 20 lbs. centering, a 7" alloy wheel-head with bat pins, and a 5-year warranty.



#### VL Lite \$1,025.00

Designed with the potter in mind, the VL Lite is a belt-driven lightweight wheel. "LITE" enough to carry yet sturdy enough to throw on. Featuring a remote pedal, two-piece splash pan, workspace, 100-watt reversible motor, an automatic belt-tensioning system and a "LITE" price. It boasts 25 lbs. centering, a 12" wheel-head, and a 5-year warranty.



Randing Wheels

The RK Whisper pottery wheel includes all of the benefits of the Direct Drive Motor with a compact design. It uses a direct drive system with a DC brushless motor that allows for 100 lbs. centering, 12" light alloy casting wheel-head, drilled for bat pins, an attached foot pedal with speed lever, and a 5-year warranty.

RL Whisper \$1,840 Convert to 220 \$73.00 Leg Extension \$257.00

VL-Whisper pottery