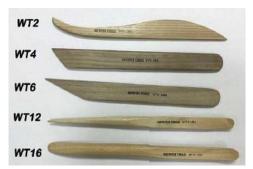

ire & Wood Tool
 \$8.65

 W1C 6" Wire & Wood Tool
 \$8.35

 W1D 6" Wire & Wood Tool
 \$8.55

 W2A 6" Wire & Wood Tool
 \$8.35

 W3E 6" Wire & Wood Tool
 \$8.45

 W5 6" Wire & Wood Tool
 \$8.25



#### W21 - W26 5" Wire/Wood Tool \$7.55



#### WE8A -8E 8" Wire/Wood Tool \$12.09



WBEF Wire Brush Extra Fine \$6.15 WG2 Fine Texture Brush \$5.65



WLS Wire Loop Sgraffito \$5.65



**WOT Wipe Out Tool** \$9.29



# **Kemper Tools**

WS Wire Stylus \$6.45

WSPG Wool Sea Sponge 3" \$4.49



WT1 6" Wood Model Tool
WT3 6" Wood Model Tool
WT5 6" Wood Model Tool
WT16" Wood Model Tool
WT15 6" Wood Model Tool
S5.65
WT15 6" Wood Model Tool
\$6.09



WT2 6" Wood Model Tool \$6.55 WT4 6" Wood Model Tool \$6.09 WT6 6" Wood Model Tool \$6.09 WT12 6" Wood Model Tool \$6.09 WT16 6" Wood Model Tool \$6.09



WT19 6" Wood Model Tool \$5.95 WT21 6" Wood Model Tool \$5.95 WT27 6" Wood Model Tool \$6.09 WT29 6" Wood Model Tool \$5.95



WT18 6" Wood Model Tool \$6.09 WT20 6" Wood Model Tool \$6.09 WT22 6" Wood Model Tool \$6.09 WT26 6" Wood Model Tool \$6.09 WT28 6" Wood Model Tool \$6.09



#### APTK8 Pottery Tool Kit 8pc \$16.49

Each tool is carefully selected for the beginner in mind. Also perfect for economy minded pros! Set contains loop tool, potters' rib, needle, box work shaper, hydra sponge, steel shaper, wire clay cutter and double end wire tool.



#### APTK9 Pottery Tool Kit 9pc \$20.49

Each tool is carefully selected for the beginner in mind. Also perfect for economy minded pros! Set contains loop tool, potters' rib, needle, box work shaper, hydra sponge, steel shaper, wire clay c