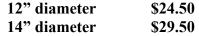

Designed by studio potters to be a versatile, long-lasting, high-quality bat that is virtually indestructible! Made of 1/4"- 3/8" thick, very rigid, high impact plastic, they will provide continuous use, will not splinter, delaminate, swell or shrink. They are easy to clean and are impervious to water and most chemicals. Plastibats drilled with pin holes have one oblong hole for a better fit on your AMACO or Brent wheel. The holes will remain just as drilled and will not become oversized with use. The surface is a non- absorbent, positive adherence surface that does not allow clay to slide or turn loose while centering. Plasti-bats are light-weight, easy to stack, carry and store. Pots removed from a Plasti-bat have a totally smooth, clean surface. Note: 8" and 10" are for Adapt-A-Bat.





# **Brent Slab Rollers and Accessories**

These sturdy machines are constructed of heavy gauge steel pipe and plate, precision machined parts, permanently sealed bearings and aircraft quality cables. The beds consist of Masonite shims which can be removed or added to vary the slab thickness from 1/4 inch to 1 1/4 inch (1" for SRC). A canvas covered removable shim that absorbs water from the clay is used so you can peel off the clay slab easily. The entire shim with clay slab can be removed from the bed.

#### SR-20 \$3,900.00

The SR-20 is a mid-sized floor model that can produce slabs up to 20"W x 52"L. It includes one 1/4" shim with canvas and one 1/8" plain shim. Maximum slab thickness is 1 1/2". **Assembled dimensions: 34"W x 76"L x 40"H**.

### SR-14 \$2,800.00 With Leg Assembly \