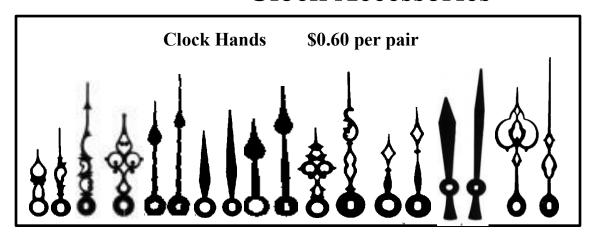

| 10"  | \$3.65 | \$3<br>—— |

## **Egg Stands**

#### **Lady Laure (Gold Plated)**

9/16" High \$2.99ea



## ½" High \$2.99ea

## Tall Heart (Bright Gold)

2" High \$5.50ea

## **Pedestal (Gold Plated)**

1" High \$2.99ea



\$5.50ea

| Glass Wicks |            |        | <b>Canister Seals</b> |       | Large Brass |         |           |
|-------------|------------|--------|-----------------------|-------|-------------|---------|-----------|
| Size        | Per Foot   | Size   | Per Foot              | 2"    | \$1.25ea    | ½" High | AD.       |
| 1/16 ''     | \$0.37/Ft. | 3/16'' | \$0.46/Ft.            | 3.25" | \$1.50ea    | \$3.50  | 12        |
| 1/8''       | \$0.39/Ft. | 1/4''  | \$0.68/Ft.            | 4.5"  | \$2.00ea    |         | (C. 1875) |

## **Clock Accessories**





#### **Mini Clock Inserts**

1 7/16" \$6.75 Arabic or Roman White or Gold



#### **Pendulum Clock**



## Battery Clocks

2 7/16" \$12.50 White, Black, Gold, or Ivory



# **Clock Rings** \$2.50 Movement Diameters: 2 7/16", 3 7/16", 3.5",



#### **Quartz Batter Clock Movements**

2-1/8" H x 2-1/8" W x 9/16"D

Short (3/8"), Medium (1/2"), Long (7/8")

1 \$5.95ea 3 \$4.99ea

6 \$4.19ea



#### 2 7/16" Quartz Clock Inserts \$12.50

Bright gold bezels (rims) and plastic lenses & black numerals, hands and sweep hand.

Mounting d: 2 3/8", depth: 9/16"

#### Electric Face Clock Movements \$7.00

Arabic or Roman Numerals Uses 3/8" Opening for Shaft Glass Cover & Gold Decorated Face













#### **Clock Numeral Sets**

|         | _                           |