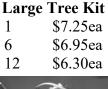

|          |  |
| 1                       | \$9.00ea |  |
| 6                       | \$8.50ea |  |
| 12                      | \$8.00ea |  |

**Angel Kit** 

1

6

\$8.25ea

\$7.90ea

| Large \   | Wreath Kit |  |
|-----------|------------|--|
| (25 Watt) |            |  |
| 1         | \$9.25ea   |  |
| 6         | \$8.75ea   |  |
| 12        | \$8.25ea   |  |

5 Light Pigtail Kit

(7.5 Watt)

**Large Double Tree** 

Kit

1

12

\$10.60ea

\$9.00ea \$7.55ea

| Street Lamp Kit             |          |  |
|-----------------------------|----------|--|
| <b>Unassembled Lite Kit</b> |          |  |
| 1                           | \$3.95ea |  |
| 6                           | \$3.50ea |  |
| 12                          | \$3.00ea |  |
|                             |          |  |





| 5 Light Village Kit<br>(7.5 Watt) |           |  |
|-----------------------------------|-----------|--|
| 1                                 | \$11.00ea |  |
| 6                                 | \$10.50ea |  |
| 12                                | \$10.00ea |  |

| Small | Tree Kit |
|-------|----------|
| 1     | \$6.25ea |
| 6     | \$5.75ea |
| 12    | \$5.30ea |
|       |          |



| 12     | \$7.75ea        |
|--------|-----------------|
|        |                 |
| Lamp 1 | Post Kit (6 Ft) |
| 1      | \$4.75ea        |
| 6      | \$4.50ea        |
| 12     | \$4.30ea        |
|        |                 |





# **Christmas Accessories**

Discount (6 or more 20% off; 12 or more 30% off)

Colors Available in Most Styles: Clear, Aqua, Blue, Green, Orange, Pink, Purple, Red,