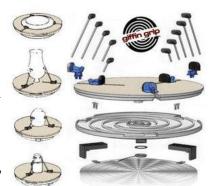

t and banding with oxides. After a simple one-time adjustment, the Giffin Grip® quicklysnaps on and off your wheel. It halves the time previously spent in trimming and makes it practical to trim shapes that might otherwise have been left untrimmed. What's Included: The basic Giffin Grip® package enables you to secure an amazing variety of pots in place. The package comes complete with two sets of sliders and five sets of different sized arms: Basic sliders –for centering plates, bowls and lids, 2" arms for holding mugs, tea cups, casseroles, 3" arms for holding mugs, 4" arms for small bottles, pitchers, jars, 5" arms - for medium bottles, pitchers, 6" arms - for taller bottles, pitchers, large vases. Wide sliders expand the useful diameter to assist in centering large bowls and platters.



DDICE

| <b>Parts</b> | and  | Accessories |
|--------------|------|-------------|
|              | DECC | DIDTION     |

| Item #      | DESCRIPTION                               | PRICE   |
|-------------|-------------------------------------------|---------|
| SSTK1       | Short sliders tune-up Kit                 | \$49.95 |
| BP1         | Bottom Spiral Plate                       | \$70.00 |
| BB3         | Bottom Bracket, set of 3 improved 2009    | \$19.95 |
| CFP1        | Center Foam Pad for trimming bottles      | \$7.95  |
| FS-3        | Flex Slider Set of 3                      | \$39.95 |
| GGB1        | Giffin Grip Carrying Bag                  | \$29.95 |
| NBPKG1      | Bolts and Nuts for BB, 2 Shims            | \$1.79  |
| OR2S3       | 2 O-Rings & 3 Shims