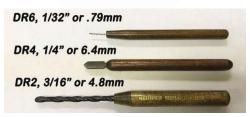

ore 20% off 18 or more 30% off

#### **DDK Doll Detail Kit** \$14.75



DES Doll Eye Setter LG \$4.29



#### **DG1 Texturing Brush**

The stiff, course bristles are designed for use on hard greenware. The brush is made with stainless steel wires firmly set in a hardwood handle for a total length of 6.5"



\$3.55 **DH16 Doll Head Button 16mm** DH20 Doll Head Button 20mm \$3.95 DH26 Doll Head Button 26mm \$3.89 DH32 Doll Head Button 32mm \$3.25 **DH38 Doll Head Button 38mm** \$3.29



#### **DPC Deep Cleaner** \$5.19

Designed for smoothing uneven areas and small bubbles on the inside bottom of large vessels, mugs and cups. This 10 1/2" long tool has stainless steel ends that are sharp and beveled



DR2 3/16" Drill Tool \$5.15 DR4 1/4" Drill Tool \$5.09 DR6 Drill Tool, Extra Fine \$9.15



**DS8 Doll Stringing Tool 8"** \$4.30

# **Kemper Tools**

**DTA Dipping Tongs** \$17.95



\$4.99 **ELP Element Pins ELS Element Staples** \$5.99

Hold loose kiln elements in place with these easy to insert, sharp-ended pins. These 1 1/4" pins are of a heat resistant alloy for temperatures to 2500 degrees F (Cone 13)

**EMBS Embossing Spoon** \$4.55

ESO Eye Sizer 6mm-8mm \$3.59 ES1 Eye Sizer 10mm-12mm \$3.75 ES2 Eye Sizer 14mm-16mm \$3.69 ES3 Eye Sizer 18mm-20mm \$3.75 ES4 Eye Sizer 22mm-24mm \$3.85 ES5 Eve Sizer 26mm-28mm \$3.75 ES6 Eve Sizer 30mm-32mm \$3.69 ESS-1 Eye Sizer Set 10 - 24mm \$11.25 ESS-2 Eye Sizer Set 6 - 28mm \$14.95



F96 Soft Fettling Knife \$7.49 F97 Hard Fettling Knife \$7.69



FCR Klay Roller \$4.89

Quickly and easily roll clay to the proper thickness with this