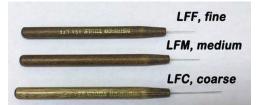

\$2.55 JAS 6" Wood Modeling Set \$19.59



JPS Primary Sculpting Tool \$16.99



K25 Incising Tool \$4.75





K33 Spongette \$6.35 K33L Spongette Long Handle \$6.99 K34 Trimmer Knife \$4.09



Mix and Match 12 or more 20% off 18 or more 30% off

#### **K35** Wire Clay Kutter \$4.49 \$5.14 **K36 Nylon Clay Kutter K37T Wire Clay Kutter Twist** \$5.35 K38 Wire Clay Kutter 36" \$4.95



K43-X BudSetter

\$2.75





K46 Leaf Kutter Set \$13.55



**K50 Rose Kutter Set** \$13.55



**KDP-X Kraft Pan** \$0.39 **KDSP Kraft Spatula** \$1.25 **KDS13 Decorator Set** \$21.45 **KDS24 Decorator Set** \$21.45



**KRS1 Rose Stick Set** \$3.49

# **Kemper Tools**



LFC Lady Finger Tool Coarse \$5.35 LFF Lady Finger Tool Fine \$5.35 **LFM Lady Finger Tool Med** \$5.35 LFTS Lady Finger Tool Set \$13.25







**MFTS Multi Finger Tool Set** \$7.59



MKN Mold Knife \$7.45 MR1 - MR6 MINI Tools \$4.99 Mini Ribbon Tool Set \$26.49



P2 Palette Knife \$1.85 P5D palette Knife 2 1/2" \$8.19 **PA-MINI Palette Knife Mini** \$6.49



PAD35 Wooden Paddle \$10.79



**PAS Patching Spatula** \$5.89



**PCSR Round Set** \$17.69



**PCSH Heart Set** \$18.45

**PCSSQ Square Set** \$18.79



# Mix and Match

12 or more 20% off 18 or more 30% off

### **PCSTR Triangle Set**







\$17.00









PCSO Oval Set \$18.15



**PCST Teardrop Set** PCSTL 3 LG Teardrop Set \$15.49 PCSTS 4 SM Teardrop Set \$16.19



**PCSF Flower Set** \$18.49 PCSFL 3 LG Flower Set \$15.09 PCSFS 4 SM Flower Set \$15.95



| PCSB Basic Set 3/4"  | \$18.49 |
|----------------------|---------|
| PCSA Basic Set 5/8"  | \$18.25 |
|