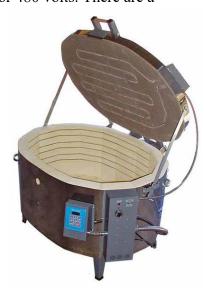

temperature firings. Olympic Raku gas kilns are specially designed for raku work by retaining heat in the firing chamber when elevated by the turn of a hand winch, allowing easy access, while trapping the heat in the kiln and away from the operator. Models can be purchased with burners only or with the option of a burner system which includes an ignition to light multiple burners at one point, maintain the flame on each burner and reignite any burner that may extinguish.

# **Electric Kilns**

Olympic Kilns builds affordable, powerful electric kilns for industrial, commercial, and production volume use. They offer a variety of front-loading or top-loading kilns that can run on 208, 240 or 480 volts. There are a variety of sizes and shapes available including stackable and oval kilns.







# **Cress Kilns**

### **Call for Pricing**

#### **Manual Kilns**

**A Models**: The A models are square, top loading manual kilns. The A series are great for the beginner.

**B Models**: These kilns are polygon, top loading manually controlled. The B model kilns offered today are equipped with Kiln-Sitter® timers. On the B models, the Cress Clean Air System (fan) pre-wiring is only available on certain sizes at an additional cost.

C Models: These kilns are square top loading or front-loading kilns with gray sheet steel outer skins. The kilns are usually manually controlled (see description above of the B model kilns) but are also offered with electronic controls or with the Firemate® control system.



#### **Digital Kilns**

The Cress E-Series electronic kiln features the most advanc