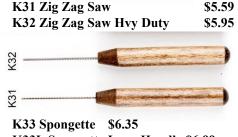

Straight \$39.29 ISRS4 Rake 4" Straight \$41.85 ISRS6 Rake 6" Straight \$45.49



ISSB "B" Steel Scrapper \$10.09 ISSC "C" Steel Scrapper \$14.89 ISSD "D" Steel Scrapper \$10.09 ISSE "E" Steel Scrapper \$11.79



ISW38114 1 1/4" Model Wire \$40.99 ISW382 2" Model Wire \$41.85 ISW401 1" Model Wire \$41.85 ISW40112 1 1/2" Model Wire \$41.85 ISW4012 1/2" Model Wire \$39.29 ISW4014 1/4" Model Wire \$39.29 ISW4018 1/8" Model Wire \$41.15 ISW51112 1 1/2 Model Wire \$41.15 ISW512 2" Model Wire \$41.85 ISW521 1" Model Wire \$41.85 ISWJN112 1 1/2" Model Wire \$41.15



JA 2 - 326" Modeling Tools \$2.39 JA104 8" Wood Model Tool \$2.55 JA132 8" Wood Model Tool \$2.55 JA137 8" Wood Model Tool \$2.55 JAS 6" Wood Modeling Set \$19.59



JPS Primary Sculpting Tool \$16.99



K25 Incising Tool \$4.75





K33 Spongette \$6.35 K33L Spongette Long Handle \$6.99 K34 Trimmer Knife \$4.09



Mix and Match 12 or more 20% off 18 or more 30% off

#### **K35** Wire Clay Kutter \$4.49 \$5.14 **K36 Nylon Clay Kutter K37T Wire Clay Kutter Twist** \$5.35 K38 Wire Clay Kutter 36" \$4.95



K43-X BudSetter

\$2.75





K46 Leaf Kutter Set \$13.55



**K50 Rose Kutter Set** \$13.55



**KDP-X Kraft Pan** \$0.39 **KDSP Kraft Spatula** \$1.25 **KDS13 Decorator Set** \$21.45 **KDS24 Decorator Set** \$21.45



**KRS1 Rose Stick Set** \$3.49

# **Kemper Tools**



LFC Lady Finger Tool Coarse \$5.35 LFF Lady Finger Tool Fine \$5.35 **LFM Lady Finger Tool Med** \$5.35 LFTS Lady Finger Tool Set \$13.25







**MFTS Multi Finger Tool Set** \$7.59



MKN Mold Knife \$7.45 MR1 - MR6 MINI Tools \$4.99 Mini Ribbon T