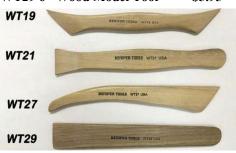

W3E 6" Wire & Wood Tool
 \$8.45

 W5 6" Wire & Wood Tool
 \$8.25



#### W21 - W26 5" Wire/Wood Tool \$7.55



#### WE8A -8E 8" Wire/Wood Tool \$12.09



WBEF Wire Brush Extra Fine \$6.15 WG2 Fine Texture Brush \$5.65



WLS Wire Loop Sgraffito \$5.65



**WOT Wipe Out Tool** \$9.29



# **Kemper Tools**

WS Wire Stylus \$6.45

WSPG Wool Sea Sponge 3" \$4.49



WT1 6" Wood Model Tool
WT3 6" Wood Model Tool
WT5 6" Wood Model Tool
WT16" Wood Model Tool
WT15 6" Wood Model Tool
S5.65
WT15 6" Wood Model Tool
\$6.09



WT2 6" Wood Model Tool \$6.55 WT4 6" Wood Model Tool \$6.09 WT6 6" Wood Model Tool \$6.09 WT12 6" Wood Model Tool \$6.09 WT16 6" Wood Model Tool \$6.09



WT19 6" Wood Model Tool \$5.95 WT21 6" Wood Model Tool \$5.95 WT27 6" Wood Model Tool \$6.09 WT29 6" Wood Model Tool \$5.95



WT18 6" Wood Model Tool \$6.09 WT20 6" Wood Model Tool \$6.09 WT22 6" Wood Model Tool \$6.09 WT26 6" Wood Model Tool \$6.09 WT28 6" Wood Model Tool \$6.09



#### APTK8 Pottery Tool Kit 8pc \$16.49

Each tool is carefully selected for the beginner in mind. Also perfect for economy minded pros! Set contains loop tool, potters' rib, needle, box work shaper, hydra sponge, steel shaper, wire clay cutter and double end wire tool.



#### APTK9 Pottery Tool Kit 9pc \$20.49

Each tool is carefully selected for the beginner in mind. Also perfect for economy minded pros! Set contains loop tool, potters' rib, needle, box work shaper, hydra sponge, steel shaper, wire clay cutter, double end wire tool & F97.



\$210.00

\$125.00

\$210.00

\$125.00

\$73.00

# **Other Tools**

### **Scott Creek Pot