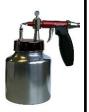

# Raku Glazes

| Slip Resist Achieves a wonderful smoked pattern, piece. Sponged, dipped or brushed to a gently after dry to ensure slip resist do scrape black residue from piece. Matt | thickness of 1/8 inches not fall off piece. Pl | to 1/4. Allow to air<br>ace in kiln fire then | dry until fine line cra<br>reduce. Remove fro | acks appear in a patte<br>m reduction while stil | rn. Handle very<br>l hot and gently |
|-------------------------------------------------------------------------------------------------------------------------------------------------------------------------|------------------------------------------------|-----------------------------------------------|-----------------------------------------------|--------------------------------------------------|-------------------------------------|
| Turquoise Gloss *Anything from turquoise to red codifficult to get with this glaze. This glaze through at least an eighty-me                                            | glaze settles badly,                           | so we recommend                               | l you mix only wha                            |                                                  |                                     |
| Tutti Frutti *A perfect Tutti Frutti forms multi Glaze can be Matt to gloss dependi reduction material. Greens & Blue                                                   | ng on how much yo                              | -                                             | _                                             | _                                                |                                     |
| White Crackle *This is a very dependable crackle cracks when applied to the insides                                                                                     | _                                              | - ·                                           |                                               | -                                                | _                                   |
| White Matte *On a heavily textured piece try ju rims or as an accent bead. Will selo                                                                                    | 0 0 0                                          |                                               |                                               | \$16.00<br>vices. Also, it is very               | \$99.00<br>popular on smooth        |
| Yukio's Rainbow *A rainbow of pastel colors ranging silvers. Yukio's is a very dependable.                                                                              | _                                              |                                               | · · ·                                         |                                                  |                                     |
| Zowie  *A perfect Zowie can have light go                                                                                                                               | \$9.00<br>Iden flashes to red c                | \$42.50<br>opper colors. In c                 | \$80.00                                       | N/A<br>n achieve golden me                       | \$120.00<br>tallic color.           |