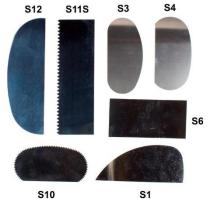

#### **Grooved Knife**

| 1            | \$34.00 |
|--------------|---------|
| Extra Blades | \$17.00 |