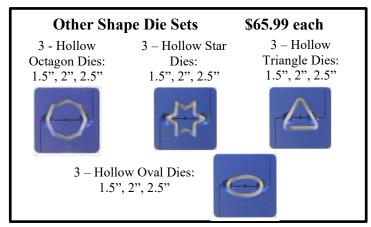

-------|-------------|------------------------|
| Round  | 4-1/2" OD hollow      | Round      | 2" OD hollow      | Large die   | 4" tall by1" wide      |
| Hex    | 4-1/2" OD hollow;     | Hex        | 2" OD hollow      | Medium die  | 3" tall x 1" wide      |
| Square | 4-1/2" OD hollow      | Square     | 2" OD hollow      | Small die   | 2" tall by 1" wide     |
| 991    | Medium Basic Die Set: |            | and Tile Die Set: |             | Test Tile Die Set:     |
| Round  | 3-1/2" OD hollow      | Large die  | 4-1/2" OD         | Large die   | 4" tall by 2-3/4" wide |
| Hex    | 3-1/2" OD hollow      | Medium die | 3-1/2" OD         | Medium die: | 3" tall by 2" wide     |
| Square | 3-1/2" OD hollow      | Small die  | 2-1/2" OD         | Small die   | 2" tall by 1-1/2" wide |





# Studio and Classroom Worktables \$899.99 with Bottom Shelf \$605.99 without Shelf

These very strong worktables can support 600 lbs on each surface for a total of 1200 lbs. Here again, versatility is North Star's hallmark. They can be ordered; with or without the bottom shelf. They can be ordered with one or two end wings or as shown here without end wings. Several tables can be locked together using spacer kits which can be furnished at no charge. Overall dimensions of table as shown: 50" long x 28" wide x 36" high.



# Speedball Equipment

#### Bats

| 12" Masonite Bat (10" Pin Holes)        | \$6.70  |
|-----------------------------------------|---------|
| 7.5" Square Bat (9" and 10" Pin Holes)  | \$7.80  |
| 12" Diameter Bat (9" and 10" Pin Holes) | \$11.00 |
| 14" Diameter Bat (