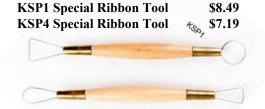

el Wire \$41.15



JA 2 - 326" Modeling Tools \$2.39 JA104 8" Wood Model Tool \$2.55 JA132 8" Wood Model Tool \$2.55 JA137 8" Wood Model Tool \$2.55 JAS 6" Wood Modeling Set \$19.59



JPS Primary Sculpting Tool \$16.99



K25 Incising Tool \$4.75





K33 Spongette \$6.35 K33L Spongette Long Handle \$6.99 K34 Trimmer Knife \$4.09



Mix and Match 12 or more 20% off 18 or more 30% off

#### **K35** Wire Clay Kutter \$4.49 \$5.14 **K36 Nylon Clay Kutter K37T Wire Clay Kutter Twist** \$5.35 K38 Wire Clay Kutter 36" \$4.95



K43-X BudSetter

\$2.75





K46 Leaf Kutter Set \$13.55



**K50 Rose Kutter Set** \$13.55



**KDP-X Kraft Pan** \$0.39 **KDSP Kraft Spatula** \$1.25 **KDS13 Decorator Set** \$21.45 **KDS24 Decorator Set** \$21.45



**KRS1 Rose Stick Set** \$3.49

# **Kemper Tools**



LFC Lady Finger Tool Coarse \$5.35 LFF Lady Finger Tool Fine \$5.35 **LFM Lady Finger Tool Med** \$5.35 LFTS Lady Finger Tool Set \$13.25







**MFTS Multi Finger Tool Set** \$7.59



MKN Mold Knife \$7.45 MR1 - MR6 MINI Tools \$4.99 Mini Ribbon Tool Set \$26.49



P2 Palette Knife \$1.85 P5D palette Knife 2 1/2" \$8.19 **PA-MINI Palette Knife Mini** \$6.49



PAD35 Wooden Paddle \$10.79



**PAS Patching Spatula** \$5.89



**PCSR Round Set** \$17.69



**PCSH Heart Set** \$18.45

**PCSSQ Square Set** \$18.79



# Mix and Match

12 or more 20% off 18 or more 30% off

### **PCSTR Triangle Set**







\$17.00









PCSO Oval Set \$18.15



**PCST Teardrop Set** PCSTL 3 LG Teardrop Set \$15.49 PCSTS 4 SM Teardrop Set \$16.19



**PCSF Flower Set** \$18.49 PCSFL 3 LG Flower Set \$15.0