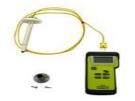

#### 3M #8511 Mask

1 - \$4.10ea 10 -\$3.95ea

Call ahead to ensure availability of specialty slip