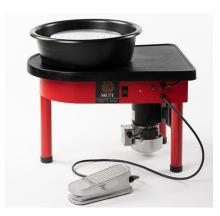

nt when you apply resistance. Most people will be fine with a 1/3 HP motor, but, if you are throwing big stuff you might want to step up to the 1/2 HP or 1HP motor.

### **Prodigy** \$1,613.00

The Prodigy pottery wheel is the perfect model for schools. It is easy to clean because the wheel head comes off. Students can take the whole one-piece pan to the reclaimer for dumping and then to the sink for a final rinse. From the motor to the foot pedal, these things are built to handle all the abuse the classroom can dish out.

- 1/3 hp continual duty motor (upgrade to ½ or 1 hp)
- SSX Controller
- 12" twist and lift cast aluminum wheel head with 10" bat pins
- Round one-piece splash pan
- Heavy duty cast aluminum foot pedal
- These wheels DO NOT have the reversing feature of our other wheels



### **Legend \$2,379.00**

The removable splash pan design can be removed easily by twisting and lifting the wheel head and removing the one-piece splash pan. Available with the standard full size splash pan or a round splash pan.

- 1/3 hp continual duty motor (upgrade to ½ or 1 hp)
- A 14" removable wheel head, drilled 10" on center bat pin system
- A reversing switch for changing wheel head direction
- A 6-groove drive belt for smooth, quiet, powerful performance
- Over-sized legs that provide stable support while throwing
- Heavy duty, cast aluminum foot pedal with reverse switch



#### Classic \$2,368.00

The original built-in splash pan design has a large work area that is ideal for holding a water bucket, tools, and lots of trimmings. The removable wheel head makes it easy to cle