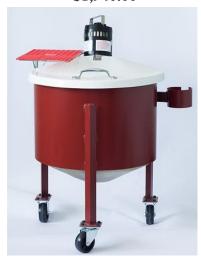

# Mold Supplies

|                            |                               | Mioiu Sup               | hires    |                        |          |
|----------------------------|-------------------------------|-------------------------|----------|------------------------|----------|
| Urethane                   | S                             |                         |          | Plasti-Paste           |          |
| TASK 8                     |                               | Mold Max 30 & 40 & 1065 |          | Hardshell              |          |
| Heat Resistant             | <b>Heat Resistant Plastic</b> |                         | Silicon  |                        | \$12.00  |
| (Part A and B Kits)        |                               | 1 LB. Kit               | \$25.00  | 4 lb. Kit (1/2 Gallon) | \$42.00  |
| 1 Quart Kit (2Pts.)        | \$42.00                       | 5 LB. Kit (1/2 Gallon)  | \$85.00  | 8 lb. Kit (1 Gallon)   | \$75.00  |
| 2 Quart Kit                | \$70.00                       | 10 LB. Kit (1 Gallon)   | \$144.00 | 16 lb. Kit (2 Gallon)  | \$128.00 |
| 2 Gallon Kit               | \$200.00                      |                         |          | 57 lb. Kit (10 Gallon) | \$400.00 |
| TASK 15                    |                               | PL1040 Cold M           |          | Mold Dressin           | O        |
| Liquid Performance Plastic |                               | Rubber (Maste           | rs)      | 4oz. \$                | 3.00     |