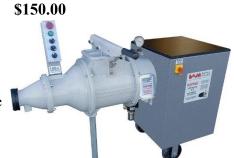

#### Master Cast (50lb/Bag)

(Pre-Blended, One-Bag Mix)

| 1 to 19 Bags  | \$23.00/Bag |
|---------------|-------------|
| 20 to 39 Bags | \$22.00/Bag |
| 1 to 2 tons   | \$21.00/Bag |
| 3 to 9 Tons   | \$20.00/Bag |

#### **MASTER CAST FORMULA**

6 gallons Water
4 – 6 ounces Silicate
1 ounce Soda Ash
1 ounce Barium Carbonate
100 Pounds Master Cast