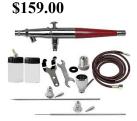

#### 3M #8511 Mask

1 - \$4.10ea 10 -\$3.95ea

Call ahead to ensure availability of specialty slip