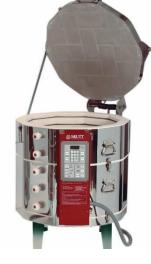

calculates the perfect ending temperature based on how fast or slow the kiln is firing. Ramp/Hold Mode lets you design and store your own firing programs of up to eight segments. You are in total control of the heating and the cooling rates. Both programming modes offer the ability to Pre-Heat, hold at peak temperature, Delay firings, set Temperature Alarms, review programs, and View program status.

NEW - KilnMaster Touchscreen Option

All Production Series, KilnMaster and GlassMaster models that use a full-size touchpad may now be ordered with the new KilnMaster or GlassMaster Touchscreen Controller. The only difference between a KilnMaster Touchscreen Controller and a GlassMaster Touchscreen Controller is the GMT Controller ships with the Ceramic programs turned off to protect you









| MODEL #          | KM PRICE    | KMT PRICE   | MAX TMP | VOLTS      | AMPS      | CU. FT |
|------------------|-------------|-------------|---------|------------|-----------|--------|
| *KM1627-3PK      | \$11,280.00 | \$11,665.00 | 2350    | 208/208    | 38        | 18.5   |
| *KM1627-3PK-LF   | \$11,280.00 | \$11,665,00 | 2000    | 240/208    | 66        | 18.5   |
| *KM1231-3PK      | \$6,745.00  | \$7,130.00  | 2350    | 240/208    | 72/80     | 11.6   |
| *KM1227-3PK      | \$6,485.00  | \$6,870.00  | 2350    | 240/208    | 60/69     | 9.9    |
| *KM1222-3        | \$5,120.00  | \$5,505.00  | 2350    | 240/208    | 48/48     | 8.1    |
| *KM1218-3        | \$4,750.00  | \$5,135.00  | 2350    | 240/208    | 48        | 6.6    |
| *KM1027          | \$4,655.00  | \$5,040.00  | 235