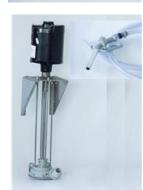

# Mold Supplies

|                            |                               | Mioiu Sup               | hires    |                        |          |
|----------------------------|-------------------------------|-------------------------|----------|------------------------|----------|
| Urethane                   | S                             |                         |          | Plasti-Paste           |          |
| TASK 8                     |                               | Mold Max 30 & 40 & 1065 |          | Hardshell              |          |
| Heat Resistant             | <b>Heat Resistant Plastic</b> |                         | Silicon  |                        | \$12.00  |
| (Part A and B Kits)        |                               | 1 LB. Kit               | \$25.00  | 4 lb. Kit (1/2 Gallon) | \$42.00  |
| 1 Quart Kit (2Pts.)        | \$42.00                       | 5 LB. Kit (1/2 Gallon)  | \$85.00  | 8 lb. Kit (1 Gallon)   | \$75.00  |
| 2 Quart Kit                | \$70.00                       | 10 LB. Kit (1 Gallon)   | \$144.00 | 16 lb. Kit (2 Gallon)  | \$128.00 |
| 2 Gallon Kit               | \$200.00                      |                         |          | 57 lb. Kit (10 Gallon) | \$400.00 |
| TASK 15                    |                               | PL1040 Cold M           |          | Mold Dressin           | O        |
| Liquid Performance Plastic |                               | Rubber (Maste           | rs)      | 4oz. \$                | 3.00     |