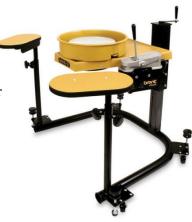

# Mold Supplies

|                            |                               | Mioiu Sup               | hires    |                        |          |
|----------------------------|-------------------------------|-------------------------|----------|------------------------|----------|
| Urethane                   | S                             |                         |          | Plasti-Paste           |          |
| TASK 8                     |                               | Mold Max 30 & 40 & 1065 |          | Hardshell              |          |
| Heat Resistant             | <b>Heat Resistant Plastic</b> |                         | Silicon  |                        | \$12.00  |
| (Part A and B Kits)        |                               | 1 LB. Kit               | \$25.00  | 4 lb. Kit (1/2 Gallon) | \$42.00  |
| 1 Quart Kit (2Pts.)        | \$42.00                       | 5 LB. Kit (1/2 Gallon)  | \$85.00  | 8 lb. Kit (1 Gallon)   | \$75.00  |
| 2 Quart Kit                | \$70.00                       | 10 LB. Kit (1 Gallon)   | \$144.00 | 16 lb. Kit (2 Gallon)  | \$128.00 |
| 2 Gallon Kit               | \$200.00                      |                         |          | 57 lb. Kit (10 Gallon) | \$400.00 |
| TASK 15                    |                               | PL1040 Cold M           |          | Mold Dressin           | O        |
| Liquid Performance Plastic |                               | Rubber (Maste           | rs)      | 4oz. \$                | 3.00     |