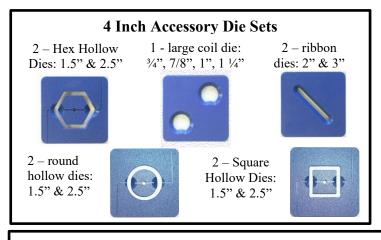

---------|-------------|------------------------|
| Round  | 4-1/2" OD hollow      | Round      | 2" OD hollow      | Large die   | 4" tall by1" wide      |
| Hex    | 4-1/2" OD hollow;     | Hex        | 2" OD hollow      | Medium die  | 3" tall x 1" wide      |
| Square | 4-1/2" OD hollow      | Square     | 2" OD hollow      | Small die   | 2" tall by 1" wide     |
| 991    | Medium Basic Die Set: |            | and Tile Die Set: |             | Test Tile Die Set:     |
| Round  | 3-1/2" OD hollow      | Large die  | 4-1/2" OD         | Large die   | 4" tall by 2-3/4" wide |
| Hex    | 3-1/2" OD hollow      | Medium die | 3-1/2" OD         | Medium die: | 3" tall by 2" wide     |
| Square | 3-1/2" OD hollow      | Small die  | 2-1/2" OD         | Small die   | 2" tall by 1-1/2" wide |





# Studio and Classroom Worktables \$899.99 with Bottom Shelf \$605.99 without Shelf

These very strong worktables can support 600 lbs on each surface for a total of 1200 lbs. Here again, versatility is North Star's hallmark. They can be ordered; with or without the bottom shelf. They can be ordered with one or two end wings or as shown here without end wings. Several tables can be locked together using spacer kits which can be furnished at no charge. Overall dimensions of table as shown: 50" long x 28" wide x 36" high.



# Speedball Equipment

#### Bats

| 12" Masonite Bat (10" Pin Holes)        | \$6.70  |
|-----------------------------------------|---------|
| 7.5" Square Bat (9" and 10" Pin Holes)  | \$7.80  |
| 12" Diameter Bat (9" and 10" Pin Holes) | \$11.00 |
| 14" Diameter Bat