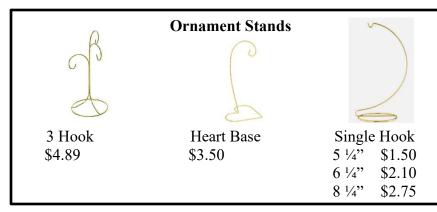

| Medium  | 5/8"     | \$0.25 | \$16.95 |
| Large   | 3/4**    | \$0.30 | \$16.95 |
| X Large | 13/16"   | \$0.35 | \$16.95 |



#### **Bar Pins (Nickel Plated)**

| BP-3/4 | 3/4"   | \$1.95/dz |
|--------|--------|-----------|
| BP-1   | 1"     | \$2.20/dz |
| BP-1/4 | 1-1/4" | \$2.30/dz |
| BP-1/2 | 1-1/2" | \$2.40/dz |
| 141    |        |           |



#### Posts

| P-4D  | 4mm  | \$0.80/dz |
|-------|------|-----------|
| P-6D  | 6mm  | \$0.85/dz |
| P-8D  | 8mm  | \$0.90/dz |
| P-10D | 10mm | \$0.95/dz |

#### Nuts

|        | 1 (0100             |           |
|--------|---------------------|-----------|
| Nut 1  | Friction (Surgical) | \$0.15/dz |
| Nut B  | Barrel (Secure)     | 0.30/dz   |
| Nut BD | Barrel (Secure)     | \$0.45/dz |







\$4.25ea

## **Assorted Accessories**



#### Plate Hanger

| 5"-7"   | \$3.00 |
|---------|--------|
| 7"-10"  | \$3.00 |
| 10"-14" | \$3.40 |



## Brass Hinges (5/8" x 5/8")

Hinges \$3.75/pkg 10 Screws \$1.00 pkg 10



#### Wire Whips With Metal Handle

4" \$1.30ea 6" \$1.40ea

8" \$1.60ea



# Treasure Box Hinges #8 Square 1 5/8"

#9 Oval 2 7/16" x 1 5/16" \$4.25ea #10 Round 2 1/4" \$4.25ea

For Porcelain Use the following:

#11 Round 2 1/16" \$4.00ea #12 Round 2" \$4.00ea



# Gleco Trap

**Discontinued (In Stock Only)** 

The Gleco Trap provides you with an economical plumbing trap that is easily installed and maintained. The Gleco Trap is connected below the sink and collects solids in a bottle, which has a fill line. When the solids reach the fill line, the trap is drained through a valve, the bottle is exchanged with