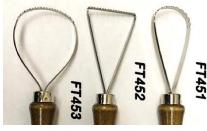

#### **Grooved Knife**

| 1            | \$34.00 |
|--------------|---------|
| Extra Blades | \$17.00 |