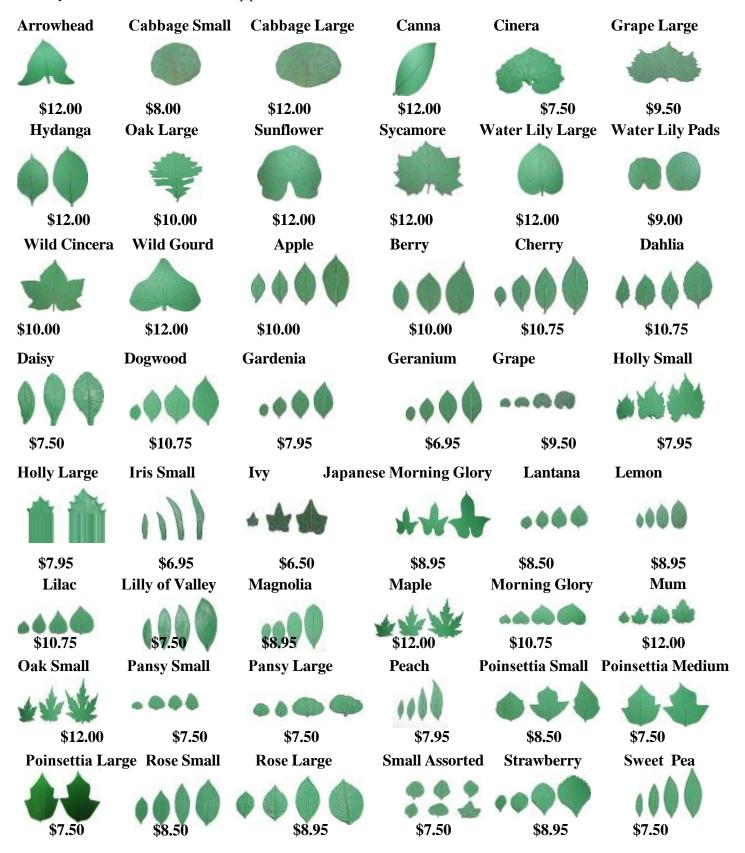

# Index

| <u>A</u>                  |                  |                                 |         | Pottery Tools                 | 65 - 74         |
|---------------------------|------------------|---------------------------------|---------|-------------------------------|-----------------|
| Airbrushes                | 64               | Н                               |         | Pug Clay                      | 5 - 7           |
| Animation Kits            | 90               | Handles, Cane, etc.             | 82      | Pug Mills                     | 45, 48 – 49     |
| Ammonia Latex             | 4, 8             | Hinges, Brass                   | 92      | Pumps, Water                  | 82              |
| Aprons                    | 75               | Honey Sticks                    | 83      | Pyrometers                    | 33, 34          |
| 1                         |                  | Hummingbird Stoppers            | 82      | 3                             | ,               |
| <u>B</u>                  |                  | Hydrometer                      | 62      | <u>R</u>                      |                 |
| Banding Wheel             | 36, 45           | High Fire Blanket-Board         | 34      | Rain Gauges                   | 91              |
| Batteries                 | 90               |                                 |         | Raku Kilns                    | 33 - 34         |
| Bats, Pottery, & Carts    | 39, 41, 44       | <u>J-K</u>                      |         | Raw Materials                 | 3, 8 - 10       |
| Blanket. High Fire        | 33               | Kemper Tools                    | 67-74   | Rolling Pins                  | 75              |
| Brick, Fire               | 35               | Kick Wheels                     | 35      | Rubber Bands, Mold            | 93              |
| Brush Cleaner             | 81               | Kilns, Electric                 | 52 - 55 |                               |                 |
| Brushes                   | 77 - 80          | Kilns, Gas & Raku               | 33, 56  | <u>S</u>                      |                 |
| Brent                     | 38 - 41          | Kiln Parts                      | 57      | Safety Equipment              | 3               |
|                           |                  | Kiln Patch                      | 9       | Scales                        | 50              |
| <u>C</u>                  |                  | Kiln Posts and Stilts           | 61 - 62 | Scrubbers                     | 93              |
| Candle Inserts            | 84               | Kiln Shelves                    | 55 - 56 | Shimpo                        | 45              |
| Canister Seals            | 84               | Kiln Wash                       | 9       | Shipping Information          | 96              |
| Carousel Rods             | 90               |                                 |         | Shipping, Form                | 95              |
| Casting Equipment         | 62 - 63          | <u>L</u>                        |         | Sealers                       | 32              |
| Casting Slips             | 3                | Labels, Product                 | 82      | Sieves                        | 36              |
| Chalks                    | 24, 91           | Laguna Equipment                | 35 - 37 | Skutt, Wheels, Kilns          | 46, 54- 55      |
| Chemicals                 | 3, 8 - 10        | Lamp Making Supplies            | 86 - 87 | Slab Rollers                  | 40, 42, 45      |
| Chimneys                  | 82               | Leaves, Clay                    | 76      | Slip, Casting                 | 3               |
| China Dishes              | 91               | Lid Master                      | 50      | Slip Thinner                  | 3, 21           |
| Christmas Lights(plastic) | 88               | Lotion Pumps                    | 82      | Spigot                        | 82              |
| Clays, Moist – Dry        | 3, 5 - 7         | Lusters                         | 32      | Sponges                       | 93              |
| Cleaning Accessories      | 81               |                                 |         | Spray Booths                  | 37, 64          |
| Clocks & Accessories      | 85               | <u>M</u>                        |         | Stilts                        | 61              |
| Cones                     | 59               | Magnets                         | 93      | Stools                        | 35, 39, 45      |
| Containers, Plastic       | 3                | Mason Stains                    | 11 - 12 |                               |                 |
| Cork Products             | 83               | Master Cast Clay                | 3       | <u>T</u>                      |                 |
|                           |                  | Mending Media                   | 22      | Thermometers                  | 85              |
| <u>D</u>                  |                  | Metallics, Rub-Ons              | 93      | Tools                         | 65-75           |
| Diamond Dust              | 91               | Mold Bands/Straps               | 93      | Turn Tables, Music            | 103             |
| Dispenser Pump            | 82               | Mold Making Supplies            | 4       | Turn Tables, Pottery          | 36, 45          |
| Dust Masks                | 3                | Music Boxes                     | 90      | Tile Press                    | 75              |
| то то                     |                  | NT.                             |         | T1 X7                         |                 |
| <u>E-F</u><br>Easels      | 92               | Nativity Staff                  | 91      | <u>U-V</u>                    | 93              |
|                           |                  | Nativity Staff                  | 83      | Underglaze Pencils            | 89<br>89        |
| Electrical Supplies       | 86 - 88<br>84    | Neoprene Pads                   | 86      | Vase Caps Vent A Kiln & Vents | 51, 64          |
| Egg Stands<br>Extruders   |                  | Night Light Northstar Equipment | 42 - 43 | Vent A Kini & Vents Versa Cab | 42              |
| Felt Stick-on             | 41, 43, 48<br>83 | Normstar Equipment              | 42 - 43 | versa Cao                     | 42              |
| Telt Stick-on             | 63               | <u>o</u>                        |         | <u>X</u>                      |                 |
| <u>G</u>                  |                  | Oil Lamp Burners-Parts          | 82      | Xiem Tools                    | 65 - 66         |
| Giffin Grips              | 47               | Ornament Caps-Hooks             | 91      | 1110111 10010                 |                 |
| Glass Oil Candle Acc      | 84               | Ornament Stands                 | 92      | $\mathbf{W}$                  |                 |
| Glass Supplies            | 58               | Overglazes                      | 29, 32  | Ware Racks                    | 36, 41          |
| Glaze Gun                 | 64               |                                 | ,       | Wax Resist                    | 10              |
| Glazes, Stoneware DPS     | 13 - 14          | <u>P</u>                        |         | Wicks                         | 84              |
| Glazes, Raku DPS          | 16 – 17          | Pails, Plastic                  | 3       | Wire, High Temp               | 70              |
| Glazes, Amaco             | 22 - 25          | Palette Knives                  | 71      | Wire Loop Hangers             | 91              |
| Glazes, Mayco             | 25 - 32          | Peter Pugger                    | 48 - 49 | Wheels, Potters               | 35,38,44, 45,46 |
| Glazes, Laguna            | 18 - 20          | Plasters                        | 4       | Wooden Scoops                 | 82              |
| Glazes, Spectrum          | 21               | Plate Holders                   | 92      | Wire Whips                    | 92              |
| Gleco Trap                | 92               | Porcelain, Liquid               | 3, 93   | Workshops                     | 33              |
| Gold Products, Fired      | 84               | Posts                           | 61      | 1                             | -               |
| Greenware Cleaners        | 81               | Product Labels                  | 82      |                               |                 |
|                           |                  |                                 |         |                               |                 |