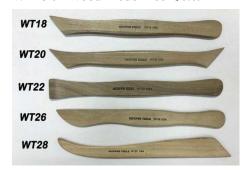

F Wire Brush Extra Fine \$6.15 WG2 Fine Texture Brush \$5.65



WLS Wire Loop Sgraffito \$5.65



**WOT Wipe Out Tool** \$9.29



# **Kemper Tools**

WS Wire Stylus \$6.45

WSPG Wool Sea Sponge 3" \$4.49



WT1 6" Wood Model Tool
WT3 6" Wood Model Tool
WT5 6" Wood Model Tool
WT16" Wood Model Tool
WT15 6" Wood Model Tool
S5.65
WT15 6" Wood Model Tool
\$6.09



WT2 6" Wood Model Tool \$6.55 WT4 6" Wood Model Tool \$6.09 WT6 6" Wood Model Tool \$6.09 WT12 6" Wood Model Tool \$6.09 WT16 6" Wood Model Tool \$6.09



WT19 6" Wood Model Tool \$5.95 WT21 6" Wood Model Tool \$5.95 WT27 6" Wood Model Tool \$6.09 WT29 6" Wood Model Tool \$5.95



WT18 6" Wood Model Tool \$6.09 WT20 6" Wood Model Tool \$6.09 WT22 6" Wood Model Tool \$6.09 WT26 6" Wood Model Tool \$6.09 WT28 6" Wood Model Tool \$6.09



#### APTK8 Pottery Tool Kit 8pc \$16.49

Each tool is carefully selected for the beginner in mind. Also perfect for economy minded pros! Set contains loop tool, potters' rib, needle, box work shaper, hydra sponge, steel shaper, wire clay cutter and double end wire tool.



#### APTK9 Pottery Tool Kit 9pc \$20.49

Each tool is carefully selected for the beginner in mind. Also perfect for economy minded pros! Set contains loop tool, potters' rib, needle, box work shaper, hydra sponge, steel shaper, wire clay cutter, double end wire tool & F97.



\$210.00

\$125.00

\$210.00

\$125.00

\$73.00

# **Other Tools**

### **Scott Creek Pottery**

#### **XL Clay Gun** \$110.00

Features a 14" barrel with threaded cap and can accommodate approximately 2.5lbs of clay at a time.

Features a 10" bar