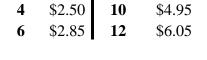

#### 3M #8511 Mask

1 - \$4.10ea 10 -\$3.95ea

Call ahead to ensure availability of specialty slip