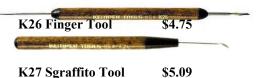

3" Straight \$39.29 ISRS4 Rake 4" Straight \$41.85 ISRS6 Rake 6" Straight \$45.49



ISSB "B" Steel Scrapper \$10.09 ISSC "C" Steel Scrapper \$14.89 ISSD "D" Steel Scrapper \$10.09 ISSE "E" Steel Scrapper \$11.79



ISW38114 1 1/4" Model Wire \$40.99 ISW382 2" Model Wire \$41.85 ISW401 1" Model Wire \$41.85 ISW40112 1 1/2" Model Wire \$41.85 ISW4012 1/2" Model Wire \$39.29 ISW4014 1/4" Model Wire \$39.29 ISW4018 1/8" Model Wire \$41.15 ISW51112 1 1/2 Model Wire \$41.15 ISW512 2" Model Wire \$41.85 ISW521 1" Model Wire \$41.85 ISWJN112 1 1/2" Model Wire \$41.15



JA 2 - 326" Modeling Tools \$2.39 JA104 8" Wood Model Tool \$2.55 JA132 8" Wood Model Tool \$2.55 JA137 8" Wood Model Tool \$2.55 JAS 6" Wood Modeling Set \$19.59



JPS Primary Sculpting Tool \$16.99



K25 Incising Tool \$4.75





K33 Spongette \$6.35 K33L Spongette Long Handle \$6.99 K34 Trimmer Knife \$4.09



Mix and Match 12 or more 20% off 18 or more 30% off

#### **K35** Wire Clay Kutter \$4.49 \$5.14 **K36 Nylon Clay Kutter K37T Wire Clay Kutter Twist** \$5.35 K38 Wire Clay Kutter 36" \$4.95



K43-X BudSetter

\$2.75





K46 Leaf Kutter Set \$13.55



**K50 Rose Kutter Set** \$13.55



**KDP-X Kraft Pan** \$0.39 **KDSP Kraft Spatula** \$1.25 **KDS13 Decorator Set** \$21.45 **KDS24 Decorator Set** \$21.45



**KRS1 Rose Stick Set** \$3.49

# **Kemper Tools**



LFC Lady Finger Tool Coarse \$5.35 LFF Lady Finger Tool Fine \$5.35 **LFM Lady Finger Tool Med** \$5.35 LFTS Lady Finger Tool Set \$13.25







**MFTS Multi Finger Tool Set** \$7.59



MKN Mold Knife \$7.45 MR1 - MR6 MINI Tools \$4.99 Mini Ribbon