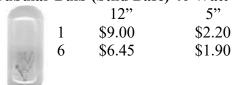

|

#### **Butterfly Clip Candelabra Socket**

| 1  | \$1.70 |
|----|--------|
| 10 | \$1.60 |
| 20 | \$1.50 |



#### **Double Bakelite Socket**

|   | Double Dakelite Socket |
|---|------------------------|
| 1 | \$3.00ea               |
| 6 | \$2.10ea               |
|   |                        |
|   |                        |
|   |                        |

#### Nite Lites

Black/White/Ivory With on/off switch

1 \$2.70ea 6 \$2.40ea



## With Lite Sensor \$3.00ea Night Lite Clips \$0.50 Neon Night Lite \$1.60

#### Wire Rolls

White or Brown \$30.00 per 250 ft Roll 5 or \$0/15/Ft

## **In-Line Switch**

1 \$0.90 6 \$0.80 25 \$0.75



# **Lights & Lamp Accessories**

## **Tubular Bulb (Stnd Base) 40 Watt**



#### **Non-Blinking Bulbs**

Candelabra Base (7 Watt) Amber/Clear/Green/Red/Blue \$0.90ea 1 25 \$0.70ea

50



#### **Blinking Bulbs**

Candelabra Base (7.5 Watt) Amber/Clear/Green/Red/Blue

| 1  | \$0.90ea |
|----|----------|
| 25 | \$0.70ea |
| 50 | \$0.60ea |



#### **Tubular Bulb (Candelabra Base)**

|    | 1.5"   | 3"     | 5"     |
|----|--------|--------|--------|
| 1  | \$0.75 | \$1.10 | \$4.50 |
| 10 | \$0.65 | \$0.95 | \$4.00 |
|    |        |        |        |

#### Flame Tip Candelabra Base (7 **Watt**)

Frosted/Clear \$1.10 1 6 \$0.80

\$0.60ea



#### Package of all 5 Colors (3 Watts)

1 \$2.75/Pkg \$2.35/Pkg 6

### Metal On/Off Switch (6" Lead)

| 1   | \$2.75ea |
|-----|----------|
| 6   | \$2.25ea |
| 12. | \$2.00ea |

3-Watt Cndb Base



\$2.30ea

#### 3 Wire Turn Knob