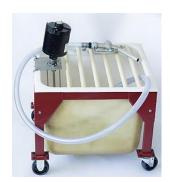

# Mold Supplies

|                            |                               | Mioiu Sup               | hires    |                        |          |
|----------------------------|-------------------------------|-------------------------|----------|------------------------|----------|
| Urethane                   | S                             |                         |          | Plasti-Paste           |          |
| TASK 8                     |                               | Mold Max 30 & 40 & 1065 |          | Hardshell              |          |
| Heat Resistant             | <b>Heat Resistant Plastic</b> |                         | Silicon  |                        | \$12.00  |
| (Part A and B Kits)        |                               | 1 LB. Kit               | \$25.00  | 4 lb. Kit (1/2 Gallon) | \$42.00  |
| 1 Quart Kit (2Pts.)        | \$42.00                       | 5 LB. Kit (1/2 Gallon)  | \$85.00  | 8 lb. Kit (1 Gallon)   | \$75.00  |
| 2 Quart Kit                | \$70.00                       | 10 LB. Kit (1 Gallon)   | \$144.00 | 16 lb. Kit (2 Gallon)  | \$128.00 |
| 2 Gallon Kit               | \$200.00                      |                         |          | 57 lb. Kit (10 Gallon) | \$400.00 |
| TASK 15                    |                               | PL1040 Cold M           |          | Mold Dressin           | O        |
| Liquid Performance Plastic |                               | Rubber (Maste           | rs)      | 4oz. \$                | 3.00     |