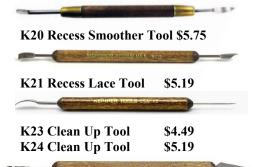

" Curved \$44.39 ISRS3 Rake 3" Straight \$39.29 ISRS4 Rake 4" Straight \$41.85 ISRS6 Rake 6" Straight \$45.49



ISSB "B" Steel Scrapper \$10.09 ISSC "C" Steel Scrapper \$14.89 ISSD "D" Steel Scrapper \$10.09 ISSE "E" Steel Scrapper \$11.79



ISW38114 1 1/4" Model Wire \$40.99 ISW382 2" Model Wire \$41.85 ISW401 1" Model Wire \$41.85 ISW40112 1 1/2" Model Wire \$41.85 ISW4012 1/2" Model Wire \$39.29 ISW4014 1/4" Model Wire \$39.29 ISW4018 1/8" Model Wire \$41.15 ISW51112 1 1/2 Model Wire \$41.15 ISW512 2" Model Wire \$41.85 ISW521 1" Model Wire \$41.85 ISWJN112 1 1/2" Model Wire \$41.15



JA 2 - 326" Modeling Tools \$2.39 JA104 8" Wood Model Tool \$2.55 JA132 8" Wood Model Tool \$2.55 JA137 8" Wood Model Tool \$2.55 JAS 6" Wood Modeling Set \$19.59



JPS Primary Sculpting Tool \$16.99



K25 Incising Tool \$4.75





K33 Spongette \$6.35 K33L Spongette Long Handle \$6.99 K34 Trimmer Knife \$4.09



Mix and Match 12 or more 20% off 18 or more 30% off

#### **K35** Wire Clay Kutter \$4.49 \$5.14 **K36 Nylon Clay Kutter K37T Wire Clay Kutter Twist** \$5.35 K38 Wire Clay Kutter 36" \$4.95



K43-X BudSetter

\$2.75





K46 Leaf Kutter Set \$13.55



**K50 Rose Kutter Set** \$13.55



**KDP-X Kraft Pan** \$0.39 **KDSP Kraft Spatula** \$1.25 **KDS13 Decorator Set** \$21.45 **KDS24 Decorator Set** \$21.45



**KRS1 Rose Stick Set** \$3.49

# **Kemper Tools**



LFC Lady Finger Tool Coarse \$5.35 LFF Lady Finger Tool Fine \$5.35 **LFM Lady Finger Tool Med** \$5.35 LFTS Lady Finger Tool Set \$13.25







**MFTS Multi Finger Tool Set** \$7.59



MKN Mold Knife \$7.45 MR1 - MR6 M