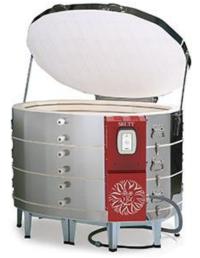

n calculates the perfect ending temperature based on how fast or slow the kiln is firing. Ramp/Hold Mode lets you design and store your own firing programs of up to eight segments. You are in total control of the heating and the cooling rates. Both programming modes offer the ability to Pre-Heat, hold at peak temperature, Delay firings, set Temperature Alarms, review programs, and View program status.

NEW - KilnMaster Touchscreen Option

All Production Series, KilnMaster and GlassMaster models that use a full-size touchpad may now be ordered with the new KilnMaster or GlassMaster Touchscreen Controller. The only difference between a KilnMaster Touchscreen Controller and a GlassMaster Touchscreen Controller is the GMT Controller ships with the Ceramic programs turned off to protect you









| MODEL #          | KM PRICE    | KMT PRICE   | MAX TMP | VOLTS      | AMPS      | CU. FT |
|------------------|-------------|-------------|---------|------------|-----------|--------|
| *KM1627-3PK      | \$11,280.00 | \$11,665.00 | 2350    | 208/208    | 38        | 18.5   |
| *KM1627-3PK-LF   | \$11,280.00 | \$11,665,00 | 2000    | 240/208    | 66        | 18.5   |
| *KM1231-3PK      | \$6,745.00  | \$7,130.00  | 2350    | 240/208    | 72/80     | 11.6   |
| *KM1227-3PK      | \$6,485.00  | \$6,870.00  | 2350    | 240/208    | 60/69     | 9.9    |
| *KM1222-3        | \$5,120.00  | \$5,505.00  | 2350    | 240/208    | 48/48     | 8.1    |
| *KM1218-3        | \$4,750.00  | \$5,135.00  | 2350    | 240/208    | 48        | 6.6    |
| *KM1027          | \$4,655.00  | \$5,040.00  | 2