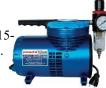

# Raku Glazes

| Slip Resist Achieves a wonderful smoked pattern, piece. Sponged, dipped or brushed to a gently after dry to ensure slip resist do scrape black residue from piece. Matt | thickness of 1/8 inches not fall off piece. Pl | to 1/4. Allow to air<br>ace in kiln fire then | dry until fine line cra<br>reduce. Remove fro | acks appear in a patte<br>m reduction while stil | rn. Handle very<br>l hot and gently |
|-------------------------------------------------------------------------------------------------------------------------------------------------------------------------|------------------------------------------------|-----------------------------------------------|-----------------------------------------------|--------------------------------------------------|-------------------------------------|
| Turquoise Gloss *Anything from turquoise to red codifficult to get with this glaze. This glaze through at least an eighty-me                                            | glaze settles badly,                           | so we recommend                               | l you mix only wha                            |                                                  |                                     |
| Tutti Frutti *A perfect Tutti Frutti forms multi Glaze can be Matt to gloss dependi reduction material. Greens & Blue                                                   | ng on how much yo                              | -                                             | _                                             | _                                                |                                     |
| White Crackle *This is a very dependable crackle cracks when applied to the insides                                                                                     | _                                              | - ·                                           |                                               | -                                                | _                                   |
| White Matte *On a heavily textured piece try ju rims or as an accent bead. Will selo                                                                                    | 0 0 0                                          |                                               |                                               | \$16.00<br>vices. Also, it is very               | \$99.00<br>popular on smooth        |
| Yukio's Rainbow *A rainbow of pastel colors ranging silvers. Yukio's is a very dependable.                                                                              | _                                              |                                               | · · ·                                         |                                                  |                                     |
| Zowie  *A perfect Zowie can have light go                                                                                                                               | \$9.00<br>Iden flashes to red c                | \$42.50<br>opper colors. In c                 | \$80.00                                       | N/A<br>n achieve golden me                       | \$120.00<br>tallic color.           |