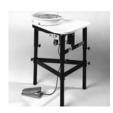

olded tabletop, and the easy to install/remove and clean splash pan, the Pacifica provides long-lasting quality and enjoyment every step of the way. The GT 400 comfortably handles up to 80 pounds, while those who consistently throw extremely large and heavy pieces may want to consider the GT 800.

Both models feature:

- First Quality Construction
- A Large, Sturdy Work Table
- A very quiet and smooth wheel at all speeds
- A Steel Frame assures Stability
- State of the Art Electronics provides extra torque and consistent RPMs
- The magic pedal produces smooth power
- Modular Construction allows easy repair
- Easy Reverse
- \*\*Conversion foot pedal kit (older models) \$495.00

Leg Extension Kit A: Adds 1 to 10 inches \$71.50



\$209.00

Leg Extension Kit B: Adds 11 to 23 inches \$159.50



Laguna Stool \$236.00



#### **Work Station**

Pacifica workspace triples to more than seven square feet while putting your tools at your fingertips and saving repeated trips to the ware cart. Installs in five minutes or less. Fits several popular brands of potter's wheels.



The M-600 develops up to 1/2 hp and is capable of centering up to 80 lbs. of clay. Price includes Splash Pan. The Axner Super Pro Series has state of the art foot pedals and controls that make it exceptionally smooth and responsive. You will love and appreciate the full range of speeds that you can easily and deliberately achieve from fast to slow, with a very smooth transition in between.

Lockerbie Model K \$1,400.00 Motorized \$1,635.00 This wheel can be found in schools, colleges, and institutions through- out