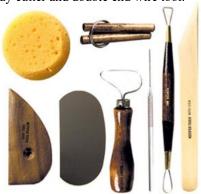

l
WT16" Wood Model Tool
WT15 6" Wood Model Tool
S5.65
WT15 6" Wood Model Tool
\$6.09



WT2 6" Wood Model Tool \$6.55 WT4 6" Wood Model Tool \$6.09 WT6 6" Wood Model Tool \$6.09 WT12 6" Wood Model Tool \$6.09 WT16 6" Wood Model Tool \$6.09



WT19 6" Wood Model Tool \$5.95 WT21 6" Wood Model Tool \$5.95 WT27 6" Wood Model Tool \$6.09 WT29 6" Wood Model Tool \$5.95



WT18 6" Wood Model Tool \$6.09 WT20 6" Wood Model Tool \$6.09 WT22 6" Wood Model Tool \$6.09 WT26 6" Wood Model Tool \$6.09 WT28 6" Wood Model Tool \$6.09



#### APTK8 Pottery Tool Kit 8pc \$16.49

Each tool is carefully selected for the beginner in mind. Also perfect for economy minded pros! Set contains loop tool, potters' rib, needle, box work shaper, hydra sponge, steel shaper, wire clay cutter and double end wire tool.



#### APTK9 Pottery Tool Kit 9pc \$20.49

Each tool is carefully selected for the beginner in mind. Also perfect for economy minded pros! Set contains loop tool, potters' rib, needle, box work shaper, hydra sponge, steel shaper, wire clay cutter, double end wire tool & F97.



\$210.00

\$125.00

\$210.00

\$125.00

\$73.00

# **Other Tools**

### **Scott Creek Pottery**

#### **XL Clay Gun** \$110.00

Features a 14" barrel with threaded cap and can accommodate approximately 2.5lbs of clay at a time.

Features a 10" barrel with threaded cap and can accommodate approximately 1.75lbs of clay at a time.

**Super Duper Clay Gun** 





#### **Die Sets**

| Clay Gun                               |         | Wall Extruder                         |
|----------------------------------------|-----