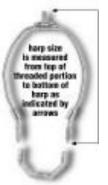

| 12 | \$2.45ea |
| 25 | \$2.20ea |



\$1.30ea \$1.20ea 25 \$1.10ea



#### Flicker Flame

20-Watt Stnd Base \$0.75ea



## **Push Through Socket**

| 1  | \$2.45ea |
|----|----------|
| 12 | \$2.30ea |
| 25 | \$2.20ea |



## Sleeve 36" Steel Threaded Pipe

\$8.55



#### Nite Lite (4 Watt)

Clear Bulb with Candelabra Base

| 1  | \$0.45ea |
|----|----------|
| 12 | \$0.40ea |
| 25 | \$0.35ea |
| 23 | ф0.55Са  |



3-Way Socket

\$2.70ea

\$2.55ea

\$2.30ea 1 12 \$2.10ea 25 \$1.90ea

Adjustable Candelabra Socket



## 36" Brass-Plated .5" od

\$10.80



#### **Keyless Socket**

| 1  | \$2.60ea |
|----|----------|
| 12 | \$2.20ea |
| 25 | \$1.90ea |



### **Bakelite Socket (Stnd Base)**

12

| 1  | \$1.35ea |
|----|----------|
| 12 | \$1.20ea |
| 25 | \$1.00ea |



#### **Lamp Harps**



6" \$1.90ea 8" \$2.10ea g" \$2.25ea

10" \$2.50ea 11" \$2.60ea

12" \$2.75ea 13" \$3.00ea

14" \$3.25ea

# **Teeny Bulb Set**

20 Clear Bulbs on 5' cord





# **Specialty Electric Kits**

| 38 | trobe Light I |
|----|---------------|
| 1  | \$15.95ea     |
| 6  | \$12.50ea     |
| 12 | \$11.25ea     |
|    |               |



| 5 Stro   | be Light Kit |
|----------|--------------|
| <b>1</b> | \$17.95ea    |
| 6        | \$14.50ea    |
| 12       | \$12.25ea    |
|          |              |



| <b>Small Wreath Kit</b> |          |  |
|-------------------------|----------|--|
| (15 Watt)               |          |  |
| 1                       | \$9.00ea |  |
| 6                       | \$8.50ea |  |
| 12                      | \$8.00ea |  |

**Angel Kit** 

1

6

\$8.25ea

\$7.90ea

|