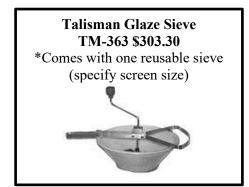

vary with Individual sieves and screens

Sieves are necessary for the proper preparation of slips, engobes and glazes. The mesh size is the number of open spaces per square inch. Thus, the lower number mesh sizes will let larger particle material pass through the screen than the higher number mesh sizes. Generally, slips require coarser screens (30 to 80 mesh), and glazes finer screens (80 to 200 mesh).

#### **LLC Lab Sieves** Price \$44.95 Any Size.

These are inexpensive sieves with a high-quality brass screen permanently molded into an unbreakable plastic pan. The screen is 6" in diameter, pan is 12" diameter. Fits conveniently on most 5-gallon buckets.

> TM-312 30 Mesh, TM-313 40 Mesh, TM-314 60 Mesh, TM-315 80 Mesh TM-316 100 Mesh. TM-317 120 Mesh, TM-318 150 Mesh, TM-319 200 Mesh







# **Laguna Spray Booths**



**Pro-V Free Standing** \$1,640.00



Pro-X Bench Top \$845.00



**Pro-V Model** 1720 CFM Model \$1,583.00 2288 CFM Model \$1,879.00

**Pro-X Model** 1187 CFM Model \$620.75

The Pro-V and Pro-X are the most intelligent, economical and environmentally sound choices for spraying virtually anything. Whether installed in studios, classrooms, production potteries or silk-screening operations, the Pro-V and Pro-X provide quality construction, total material recovery and fast, easy clean-up.

#### **Pro-V and Pro-X Features:**

- Uni-cast polyethylene construction
- UV-inhibited
- Virtually indestructible
- Won't discolor
- Translucency creates brighter workspace
- Legs are sturdy, rust-free stainless steel

- Super slippery surface and built-in drain make for