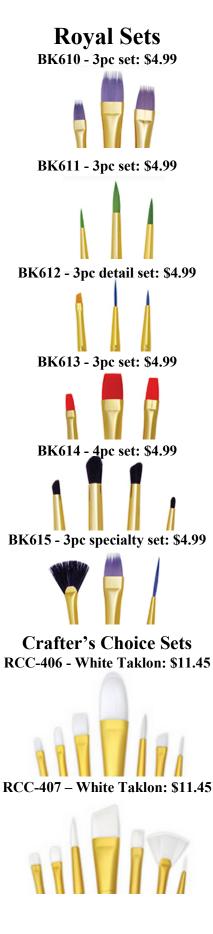

5        | \$3.70 |
| <b>B3</b> | \$2.80 | <b>B6</b> | \$3.80 |
|           |        |           |        |



Soft Fan - R835

Price

\$2.05

Size

2

## Goat Hair Wash - L278

| Size | Price  | Size  | Price  |
|------|--------|-------|--------|
| 1/2  | \$0.49 | 1 1/2 | \$1.09 |
| 1    | \$0.79 | 2     | \$1.39 |



#### **Brown Camel Hair - L279**

| Size | Price  | Size  | Price  |
|------|--------|-------|--------|
| 1/2  | \$0.49 | 1 1/2 | \$1.09 |
| 1    | \$0.79 | 2     | \$1.39 |



# **Big Kid Choice Sets** BK601 - 6pc beginner set: \$8.99 BK602 - 6pc texture set: \$8.99 BK603 - 6pc detail set: \$8.99 BK604 - 6pc deluxe set: \$8.99 BK605 - 6pc deluxe set: \$8.99 BK606 - 6pc deluxe set: \$4.99 **BK607 - 4pc beginner set: \$4.99**

BK608 - 3pc set:\$4.99

BK609 - 3pc set: \$4.99





# **Royal Sets**

RSET-GTS - 12pc.: 34.95







#### Crafter's Choice... ALL \$1.99 EACH

Oval Wash - R9950

Sizes Available: 3/8", 1/2", 5/8"



#### Angular - R9169

Sizes Available: 1/8", 1/4", 3/8", 1/2", 5/8"



#### **Round - R9259**

Sizes Available: 20/0, 10/0, 5/0, 3/0, 0, 1, 3, 5, 6, 8, 10



# **Mayco Brushes**







# **Cleaning Supplies**

## **Nylon Cleaning Pad**





## Quick Stick Cleaner

| 1 | \$1.30ea |
|---|----------|
| 3 | \$1.05ea |

#### Gritscreen

| 9" x | 11" (220 GRIT) |
|------|----------------|
| 1    | \$3.50ea       |
| 6    | \$2.25ea       |



## **Oval Bisque Sander**

|    | - · · · · · · · · · · · · · · · · · · · |
|----|-----------------------------------------|
|    | Yellow – Course                         |
|    | Red – Course