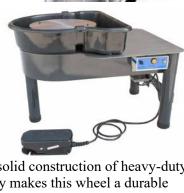

## **General Chemicals and Raw Materials**

| Chem Name                           | 1lb              | 5lb                | 10lb               | 25lb               | 50lb          | 100lb      |
|-------------------------------------|------------------|--------------------|--------------------|--------------------|---------------|------------|
| TITANIUM DIOXIDE                    | \$6.50           | \$26.25            | \$50.00            | N/A                | N/A           | N/A        |
| UMBER-BURNT                         | \$6.00           | \$23.00            | \$45.00            | N/A                | N/A           | N/A        |
| VEE-GUM T (BENTONITE)               | \$30.00          | \$140.00           | \$250.00           | 1/2lb - \$7.00     | N/A           | N/A        |
| WAX RESIST (MAYCO)                  | 2oz \$3.95       | Pint- \$11.60      | Quart              | - \$18.00          | Gallon -      | \$64.00    |
| WAX RESIST- WAX ON (PURPI           | LE)              |                    | Pint - \$19.25     | Gal - \$71.95      |               |            |
| WHITING (CALCIUM<br>CARBONATE)      | \$4.00           | \$8.85             | \$12.70            | \$19.25            | \$26.00       | \$54.00    |
| WOLLASTONITE                        | \$4.00           | \$9.25             | \$13.50            | \$21.25            | \$30.00       | \$52.00    |
| ZINC OXIDE                          | \$6.00           | \$27.25            | \$49.50            | \$111.25           | \$210.00      | N/A        |
| ZIRCONIUM                           | \$6.00           | \$26.25            | \$47.50            | \$106.25           | \$200.00      | N/A        |
| ZIRCOPAX (PLUS) ULTROX              | \$6.50           | \$30.25            | \$55.50            | \$126.25           | \$240.00      | N/A        |
| , ,                                 |                  | Fl                 | RITS:              |                    |               |            |
| F-3110                              | \$5.50           | \$18.25            | \$31.50            | \$66.25            | \$120.00      | N/A        |
| F-3124                              | \$5.50           | \$18.25            | \$31.50            | \$66.25            | \$120.00      | N/A        |
| F-3134                              | \$5.50           | \$18.75            | \$32.50            | \$68.75            | \$125.00      | N/A        |
| F-3195                              | \$5.50           | \$19.25            | \$33.50            | \$71.25            | \$130.00      | N/A        |
| F-3269                              | \$6.00           | \$21.25            | \$37.50            | \$81.25            | \$150.00      | N/A        |
|                                     |                  | Clay N             | [ateria]           | ls                 | Per Bag Price |            |
|                                     | 5lb              | 25lb               | 50lb               | 100lb              | 1000lb        | 2000lb     |
| 2161                                | \$6.00           | \$8.50             | \$14.00            | \$13.50            | \$12.50       | \$12.00    |
| KT 1-4                              | \$6.00           | \$8.50             | \$14.00            | \$13.50            | \$12.50       | \$12.00    |
| C & C (FHC)                         | \$6.00           | \$16.00            | \$28.00            | \$26.00            | \$24.00       | N/A        |
| OM4 (BALL CLAY)                     | \$6.00           | \$9.00             | \$15.00            | \$13.50            | \$13.00       | \$12.50    |
| GOLDART                             | \$7.00           | \$12.00            | \$18.00            | \$17.00            | \$14.25       | \$13.25    |
| GREENSTRIPE                         | \$6.50           | \$16.00            | \$28.00            | \$24.00            | \$20.00       | \$18.00    |
| REDART 40 MEGH                      | \$7.00           | \$10.50            | \$19.00            | \$17.00            | \$15.00       | \$14.00    |
| HAWTHORNE 40 MESH HAWTHORNE 50 MESH | \$7.50           | \$12.00            | \$18.50            | \$16.50            | \$15.50       | \$14.50    |
|                                     | \$8.50<br>\$6.50 | \$14.00            | \$22.00<br>\$31.00 | \$20.50            | \$19.50       | \$18.50    |
| NEWMAN RED (Sub.)                   | \$7.00           | \$18.00<br>\$19.00 | \$34.00            | \$29.00<br>\$32.00 | N/A<br>N/A    | N/A<br>N/A |
| OLD HICKORY # 5                     | \$6.00           | \$16.00            | \$27.00            | \$24.00            | N/A<br>N/A    | N/A        |
| RANGER RED                          | \$6.00           | \$16.00            | \$27.00            | \$25.00            | N/A<br>N/A    | N/A        |
| ROSEVILLE                           | \$7.00           | \$22.00            | \$20.00            | \$19.00            | \$18.00       | \$16.00    |
| TALC - IM FABI                      | \$5.50           | \$15.00            | \$24.00            | \$22.00            | 19.75         | N/A        |
| TALC- SIERRALITE                    | \$10.00          | \$50.00            | \$90.00            | \$85.00            | N/A           | N/A        |
|                                     | T - 0.00         | += 3.00            |                    | ·                  |               |            |
| AA SAGGEK                           | \$7.00           | \$15.00            | \$27.00            | \$24.00            | N/A           | N/A        |
| XX SAGGER<br>LINCOLN 60             | \$7.00<br>\$7.00 | \$15.00<br>\$18.00 | \$27.00<br>\$32.00 | \$24.00<br>\$30.00 | N/A<br>N/A    | N/A<br>N/A |
| LINCOLN 60                          | \$7.00           | \$18.00            | \$32.00            | \$30.00            | N/A           | N/A        |
|                                     | •                |                    | ·                  | ·                  |               |            |