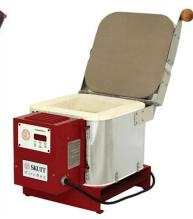

lculates the perfect ending temperature based on how fast or slow the kiln is firing. Ramp/Hold Mode lets you design and store your own firing programs of up to eight segments. You are in total control of the heating and the cooling rates. Both programming modes offer the ability to Pre-Heat, hold at peak temperature, Delay firings, set Temperature Alarms, review programs, and View program status.

NEW - KilnMaster Touchscreen Option

All Production Series, KilnMaster and GlassMaster models that use a full-size touchpad may now be ordered with the new KilnMaster or GlassMaster Touchscreen Controller. The only difference between a KilnMaster Touchscreen Controller and a GlassMaster Touchscreen Controller is the GMT Controller ships with the Ceramic programs turned off to protect you









| MODEL #          | KM PRICE    | KMT PRICE   | MAX TMP | VOLTS      | AMPS      | CU. FT |
|------------------|-------------|-------------|---------|------------|-----------|--------|
| *KM1627-3PK      | \$11,280.00 | \$11,665.00 | 2350    | 208/208    | 38        | 18.5   |
| *KM1627-3PK-LF   | \$11,280.00 | \$11,665,00 | 2000    | 240/208    | 66        | 18.5   |
| *KM1231-3PK      | \$6,745.00  | \$7,130.00  | 2350    | 240/208    | 72/80     | 11.6   |
| *KM1227-3PK      | \$6,485.00  | \$6,870.00  | 2350    | 240/208    | 60/69     | 9.9    |
| *KM1222-3        | \$5,120.00  | \$5,505.00  | 2350    | 240/208    | 48/48     | 8.1    |
| *KM1218-3        | \$4,750.00  | \$5,135.00  | 2350    | 240/208    | 48        | 6.6    |
| *KM1027          | \$4,655.00  | \$5,040.00  | 2350