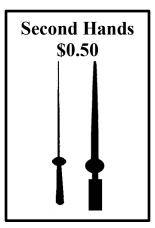

| 10"  | \$3.65 | \$3<br>—— |

## **Egg Stands**

#### **Lady Laure (Gold Plated)**

9/16" High \$2.99ea



## ½" High \$2.99ea

## Tall Heart (Bright Gold)

2" High \$5.50ea

## **Pedestal (Gold Plated)**

1" High \$2.99ea



\$5.50ea

| Glass Wicks |            |        | <b>Canister Seals</b> |       | Large Brass |         |           |
|-------------|------------|--------|-----------------------|-------|-------------|---------|-----------|
| Size        | Per Foot   | Size   | Per Foot              | 2"    | \$1.25ea    | ½" High | AD.       |
| 1/16 ''     | \$0.37/Ft. | 3/16'' | \$0.46/Ft.            | 3.25" | \$1.50ea    | \$3.50  | 12        |
| 1/8''       | \$0.39/Ft. | 1/4''  | \$0.68/Ft.            | 4.5"  | \$2.00ea    |         | (C. 1875) |

## **Clock Accessories**





#### **Mini Clock Inserts**

1 7/16" \$6.75 Arabic or Roman White or Gold



#### **Pendulum Clock**



## Battery Clocks

2 7/16" \$12.50 White, Black, Gold, or Ivory



# **Clock Rings** \$2.50 Movement Diameters: 2 7/16", 3 7/16", 3.5",



#### **Quartz Batter Clock Movements**

2-1/8" H x 2-1/8" W x 9/16"D

Short (3/8"), Medium (1/2"), Long (7/8")

1 \$5.95ea 3 \$4.99ea

6 \$4.19ea



#### 2 7/16" Quartz Clock Inserts \$12.50

Bright gold bezels (rims) and plastic lenses & black numerals, hands and sweep hand.

Mounting d: 2 3/8", depth: 9/16"

#### Electric Face Clock Movements \$7.00

Arabic or Roman Numerals Uses 3/8" Opening for Shaft Glass Cover & Gold Decorated Face













#### **Clock Numeral Sets**

|         | _                           |