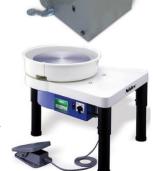

ry wheel includes all of the benefits of the Direct Drive Motor with a compact design. It uses a direct drive system with a DC brushless motor that allows for 100 lbs. centering, 12" light alloy casting wheel-head, drilled for bat pins, an attached foot pedal with speed lever, and a 5-year warranty.

RL Whisper \$1,840 Convert to 220 \$73.00 Leg Extension \$257.00

VL-Whisper pottery wheel uses an exceptional Direct Drive motor. The Direct Drive motor is a brushless, beltless motor that operates on a magnet system and is electronically controlled. As a result, the motor is very quiet! It uses a direct drive system with a DC brushless motor that allows for 100 lbs. centering. It boasts a 14" light alloy casting wheel-head, drilled for bat-pins, adjustable legs, and a belts5 year warranty.





| Danuing | 5 WHEELS              |          |
|---------|-----------------------|----------|
| Model   | <b>Dimensions</b>     | Price    |
| W-18LC  | 7" d x 2.25 tall"     | \$80.00  |
| BW-22LC | 8.75" d x 2.25" tall  | \$95.00  |
| BW-25LC | 9 7/8" d x 2.25" tall | \$120.00 |
| BW-25HC | 9 7/8" d x 7.5" tall  | \$150.00 |
| BW-30MC | 11.75" d x 4.75" tall | \$160.00 |





**Price** 

Jigger Arm \$815.00
\*Not recommended for Whispers

The second of windows

SR-3050 \$1,215.00 Add Canvas \$130.00

The SR-3050 can produce up to a 3'' thick slab. Its TWO-ROLLER system evenly distributes pressure on the slab to reduce warping. The dual hand-wheels and thickness indicator provide synchronized fine adjustment and allow for precise control of the slab thickness. The SR-3050 includes a w