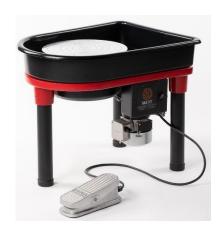

ller
- 12" twist and lift cast aluminum wheel head with 10" bat pins
- Round one-piece splash pan
- Heavy duty cast aluminum foot pedal
- These wheels DO NOT have the reversing feature of our other wheels



### **Legend \$2,379.00**

The removable splash pan design can be removed easily by twisting and lifting the wheel head and removing the one-piece splash pan. Available with the standard full size splash pan or a round splash pan.

- 1/3 hp continual duty motor (upgrade to ½ or 1 hp)
- A 14" removable wheel head, drilled 10" on center bat pin system
- A reversing switch for changing wheel head direction
- A 6-groove drive belt for smooth, quiet, powerful performance
- Over-sized legs that provide stable support while throwing
- Heavy duty, cast aluminum foot pedal with reverse switch



#### Classic \$2,368.00

The original built-in splash pan design has a large work area that is ideal for holding a water bucket, tools, and lots of trimmings. The removable wheel head makes it easy to clean. The wheel head is recessed in the body of the wheel to work as an integrated splash pan This model delivers power and professional performance at an affordable price. Designed for most studios and classrooms, this wheel centers more than 100 lbs. of clay with ease. 1/3 HP (Can be upgraded) and a reverse switch.



# Giffin Grip, Parts & Accessories

10% Discount plus Freight

Giffin Grip \$249.50 Giffin Grip Mini \$199.00

The Giffin Grip® is a re-centering and holding tool for leather-hard or bisque ware thrown pottery. Designed specifically for trimming. It functions equally well f