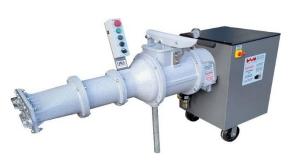

#### Master Cast (50lb/Bag)

(Pre-Blended, One-Bag Mix)

| 1 to 19 Bags  | \$23.00/Bag |
|---------------|-------------|
| 20 to 39 Bags | \$22.00/Bag |
| 1 to 2 tons   | \$21.00/Bag |
| 3 to 9 Tons   | \$20.00/Bag |

#### **MASTER CAST FORMULA**

6 gallons Water
4 – 6 ounces Silicate
1 ounce Soda Ash
1 ounce Barium Carbonate
100 Pounds Master Cast