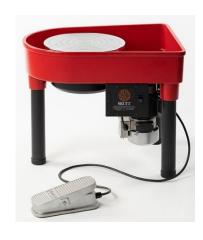

rilled 10" on center bat pin system
- A reversing switch for changing wheel head direction
- A 6-groove drive belt for smooth, quiet, powerful performance
- Over-sized legs that provide stable support while throwing
- Heavy duty, cast aluminum foot pedal with reverse switch



#### Classic \$2,368.00

The original built-in splash pan design has a large work area that is ideal for holding a water bucket, tools, and lots of trimmings. The removable wheel head makes it easy to clean. The wheel head is recessed in the body of the wheel to work as an integrated splash pan This model delivers power and professional performance at an affordable price. Designed for most studios and classrooms, this wheel centers more than 100 lbs. of clay with ease. 1/3 HP (Can be upgraded) and a reverse switch.



# Giffin Grip, Parts & Accessories

10% Discount plus Freight

Giffin Grip \$249.50 Giffin Grip Mini \$199.00

The Giffin Grip® is a re-centering and holding tool for leather-hard or bisque ware thrown pottery. Designed specifically for trimming. It functions equally well for waxing the foot and banding with oxides. After a simple one-time adjustment, the Giffin Grip® quicklysnaps on and off your wheel. It halves the time previously spent in trimming and makes it practical to trim shapes that might otherwise have been left untrimmed. What's Included: The basic Giffin Grip® package enables you to secure an amazing variety of pots in place. The package comes complete with two sets of sliders and five sets of different sized arms: Basic sliders –for centering plates, bowls and lids, 2" arms